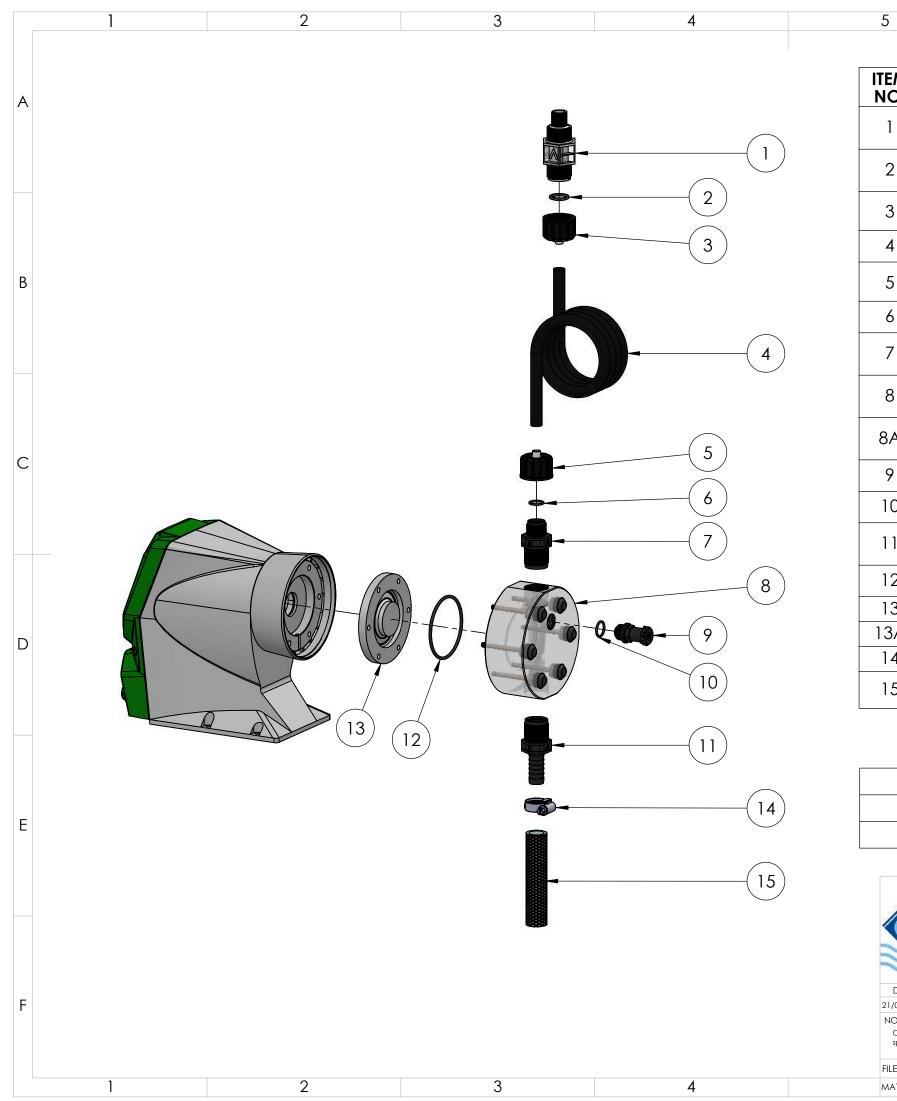

| ITEM<br>NO. | PART NUMBER       | DESCRIPTION                                                              |
|-------------|-------------------|--------------------------------------------------------------------------|
| 1           | EMEC 073.4679.1   | Injection valve 3/4" 8x12 FP. Includes tube connection kit and O-ring    |
| 2           | EMEC 026.0371.0   | O-ring Viton for 3/4" valve                                              |
| 3           | EMEC 110.1098.1   | Tube connection kit PVDF (3/4" Female thread, for 8x12 tube)             |
| 4           | EMEC 059.0612.0   | Delivery tubing Black (12mm OD/8mm ID)                                   |
| 5           | EMEC 110.1147.1   | Tube connection kit PVDF (3/4" Female thread, for 8x12 tube)             |
| 6           | EMEC 026.0150.0   | O-ring Viton for 1/2" valve                                              |
| 7           | EMEC 025.0043.1   | Delivery valve kit (Includes tube connection kit, ball, seat and spring) |
| 8           | EMEC 020.2510.1   | Pump Head N LPV PMMA + FP + SS 16x22 and 8x12 for PRISMA 02 80 & 04 50   |
| 8A          | EMEC 020.2529.1   | Pump Head N LPV PMMA + FP + SS 16x22 and 8x12 for PRISMA 05 28 & 07 20   |
| 9           | EMEC 025.0705.1   | Head priming valve                                                       |
| 10          | EMEC 026.0409.0   | O-ring viton                                                             |
| 11          | EMEC 025.1001.1   | Suction valve kit (Includes ball, seat, spring and hose clamp)           |
| 12          | EMEC 026.0220.0   | Head O-ring Viton                                                        |
| 13          | EMEC 018.0022.0   | Teflon Diaphragm for PRISMA 05 28 / 07 20                                |
| 13A         | EMEC 018.0060.0   | Teflon Diaphragm for PRISMA 04 50 / 02 80                                |
| 14          | PPS 399 0448      | 22-32mm SS Hose Clamp                                                    |
| 15          | FHS P-SIL-012-001 | Hose PVC Braided, 12.5mm ID, per metre                                   |

8

С

D

| COMPATIBLE MODELS     |                       |  |  |  |  |
|-----------------------|-----------------------|--|--|--|--|
| EMEC PRISMA 04 50 LPV | EMEC PRISMA 05 28 LPV |  |  |  |  |
| EMEC PRISMA 07 20 LPV |                       |  |  |  |  |

| Convergent                                                                                                                          |                                                                      |                    |                                                                                                                                                                                                                                                                                                                                                                                                                                                                                                                                                                                                                                                                                                                                                                                                                                                                                                                                                                                                                                                                                                                                                                                                                                                                                                                                                                                                                                                                                                                                                                                                                                                                                                                                                                                                                                                                                                                                                                                                                                                                                                                                | PRODUCT: EMEC PRISMA 02 80 FP LPV                                                                                                                                                            | Revision 2   |
|-------------------------------------------------------------------------------------------------------------------------------------|----------------------------------------------------------------------|--------------------|--------------------------------------------------------------------------------------------------------------------------------------------------------------------------------------------------------------------------------------------------------------------------------------------------------------------------------------------------------------------------------------------------------------------------------------------------------------------------------------------------------------------------------------------------------------------------------------------------------------------------------------------------------------------------------------------------------------------------------------------------------------------------------------------------------------------------------------------------------------------------------------------------------------------------------------------------------------------------------------------------------------------------------------------------------------------------------------------------------------------------------------------------------------------------------------------------------------------------------------------------------------------------------------------------------------------------------------------------------------------------------------------------------------------------------------------------------------------------------------------------------------------------------------------------------------------------------------------------------------------------------------------------------------------------------------------------------------------------------------------------------------------------------------------------------------------------------------------------------------------------------------------------------------------------------------------------------------------------------------------------------------------------------------------------------------------------------------------------------------------------------|----------------------------------------------------------------------------------------------------------------------------------------------------------------------------------------------|--------------|
| CWC Water<br>Controls                                                                                                               |                                                                      |                    | THE STATE OF THE S | DRAWING TYPE:  Spare Parts                                                                                                                                                                   | SHEET SIZE   |
| DATE                                                                                                                                |                                                                      |                    |                                                                                                                                                                                                                                                                                                                                                                                                                                                                                                                                                                                                                                                                                                                                                                                                                                                                                                                                                                                                                                                                                                                                                                                                                                                                                                                                                                                                                                                                                                                                                                                                                                                                                                                                                                                                                                                                                                                                                                                                                                                                                                                                | DRAWING No:                                                                                                                                                                                  | - A3         |
| DATE<br>21/07/2025                                                                                                                  | Details  Release Information                                         | ISSUED BY<br>Admin | APPROVED BY<br>LF                                                                                                                                                                                                                                                                                                                                                                                                                                                                                                                                                                                                                                                                                                                                                                                                                                                                                                                                                                                                                                                                                                                                                                                                                                                                                                                                                                                                                                                                                                                                                                                                                                                                                                                                                                                                                                                                                                                                                                                                                                                                                                              | EMEC PRISMA 02 80 FP LPV_ASM                                                                                                                                                                 | SHEET        |
|                                                                                                                                     | ritten dimensions. Dimensions c<br>Do not scale. If in doubt consult |                    |                                                                                                                                                                                                                                                                                                                                                                                                                                                                                                                                                                                                                                                                                                                                                                                                                                                                                                                                                                                                                                                                                                                                                                                                                                                                                                                                                                                                                                                                                                                                                                                                                                                                                                                                                                                                                                                                                                                                                                                                                                                                                                                                | COPYRIGHT  The designs, concepts & specifications within this drawing are the property of Convergent Water Controls Pty Ltd. They must not be copied or reproduced wholly or in part without | 1 OF 1       |
| written consent from Convergent Water Controls Pty Ltd.  FILE: C:\CWC\Library\Products From Suppliers\EMEC\Pumps\Prisma\EMEC PRISMA |                                                                      |                    |                                                                                                                                                                                                                                                                                                                                                                                                                                                                                                                                                                                                                                                                                                                                                                                                                                                                                                                                                                                                                                                                                                                                                                                                                                                                                                                                                                                                                                                                                                                                                                                                                                                                                                                                                                                                                                                                                                                                                                                                                                                                                                                                |                                                                                                                                                                                              | SCALE<br>1.4 |
| MATERIAL: Misc                                                                                                                      |                                                                      |                    |                                                                                                                                                                                                                                                                                                                                                                                                                                                                                                                                                                                                                                                                                                                                                                                                                                                                                                                                                                                                                                                                                                                                                                                                                                                                                                                                                                                                                                                                                                                                                                                                                                                                                                                                                                                                                                                                                                                                                                                                                                                                                                                                | MASS: 1368 24 grams                                                                                                                                                                          | 1:4          |