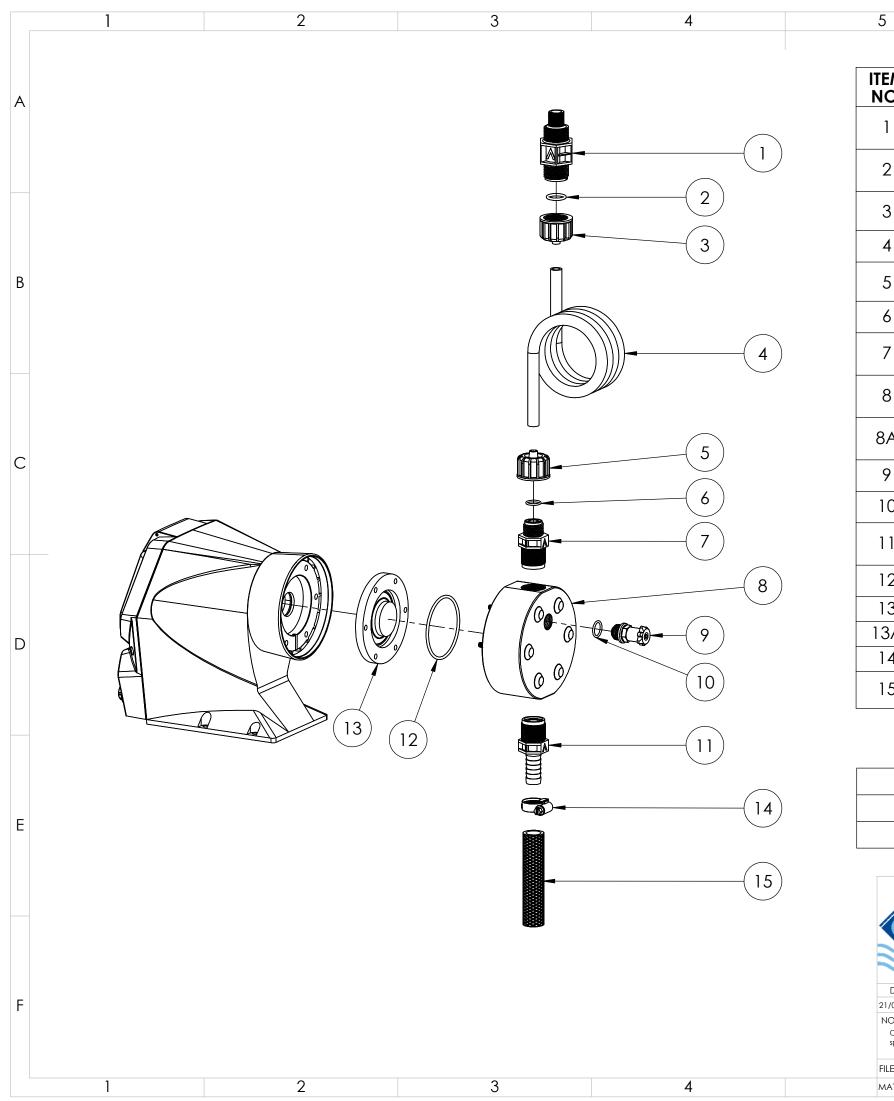

| ITEM<br>NO. | PART NUMBER       | DESCRIPTION                                                              |
|-------------|-------------------|--------------------------------------------------------------------------|
| 1           | EMEC 073.4679.1   | Injection valve 3/4" 8x12 FP. Includes tube connection kit and O-ring    |
| 2           | EMEC 026.0371.0   | O-ring Viton for 3/4" valve                                              |
| 3           | EMEC 110.1098.1   | Tube connection kit PVDF (3/4" Female thread, for 8x12 tube)             |
| 4           | EMEC 059.0612.0   | Delivery tubing Black (12mm OD/8mm ID)                                   |
| 5           | EMEC 110.1147.1   | Tube connection kit PVDF (3/4" Female thread, for 8x12 tube)             |
| 6           | EMEC 026.0150.0   | O-ring Viton for 1/2" valve                                              |
| 7           | EMEC 025.0043.1   | Delivery valve kit (Includes tube connection kit, ball, seat and spring) |
| 8           | EMEC 020.2510.1   | Pump Head N LPV PMMA + FP + SS 16x22 and 8x12 for PRISMA 02 80 & 04 50   |
| 8A          | EMEC 020.2529.1   | Pump Head N LPV PMMA + FP + SS 16x22 and 8x12 for PRISMA 05 28 & 07 20   |
| 9           | EMEC 025.0705.1   | Head priming valve                                                       |
| 10          | EMEC 026.0409.0   | O-ring viton                                                             |
| 11          | EMEC 025.1001.1   | Suction valve kit (Includes ball, seat, spring and hose clamp)           |
| 12          | EMEC 026.0220.0   | Head O-ring Viton                                                        |
| 13          | EMEC 018.0022.0   | Teflon Diaphragm for PRISMA 05 28 / 07 20                                |
| 13A         | EMEC 018.0060.0   | Teflon Diaphragm for PRISMA 04 50 / 02 80                                |
| 14          | PPS 399 0448      | 22-32mm SS Hose Clamp                                                    |
| 15          | FHS P-SIL-012-001 | Hose PVC Braided, 12.5mm ID, per metre                                   |

7

8

В

С

D

| COMPATIBLE MODELS     |                       |  |  |  |  |
|-----------------------|-----------------------|--|--|--|--|
| EMEC PRISMA 04 50 LPV | EMEC PRISMA 05 28 LPV |  |  |  |  |
| EMEC PRISMA 07 20 LPV |                       |  |  |  |  |

| CV                                                                          | Convergent<br>Water                                                        |           |             |                                                                                                                                                                                              | Revision 2 |
|-----------------------------------------------------------------------------|----------------------------------------------------------------------------|-----------|-------------|----------------------------------------------------------------------------------------------------------------------------------------------------------------------------------------------|------------|
| Controls                                                                    |                                                                            |           |             | Spare Parts - Wireframe                                                                                                                                                                      | SHEET SIZE |
| 2.00                                                                        |                                                                            |           |             | DRAWING No:                                                                                                                                                                                  | 7.0        |
| DATE                                                                        | Details                                                                    | ISSUED BY | APPROVED BY | EMEC PRISMA 02 80 FP LPV ASM                                                                                                                                                                 | SHEET      |
| 21/07/2025                                                                  | Release Information                                                        | Admin     | LF          |                                                                                                                                                                                              |            |
|                                                                             | ritten dimensions. Dimensions a                                            |           |             | COPYRIGHT  The designs, concepts & specifications within this drawing are the property of Convergent Water Controls Pty Ltd. They must not be copied or reproduced wholly or in part without | 1 OF 1     |
| specified. Do not scale, If in doubt consult with Convergent Water Controls |                                                                            |           |             | written consent from Convergent Water Controls Pty Ltd.                                                                                                                                      | SCALE      |
| FILE: C:\CW                                                                 | FILE: C:\CWC\Library\Products From Suppliers\EMEC\Pumps\Prisma\EMEC PRISMA |           |             |                                                                                                                                                                                              |            |
| MATERIAL: Misc                                                              |                                                                            |           |             | MASS: 1368 24 grams                                                                                                                                                                          |            |