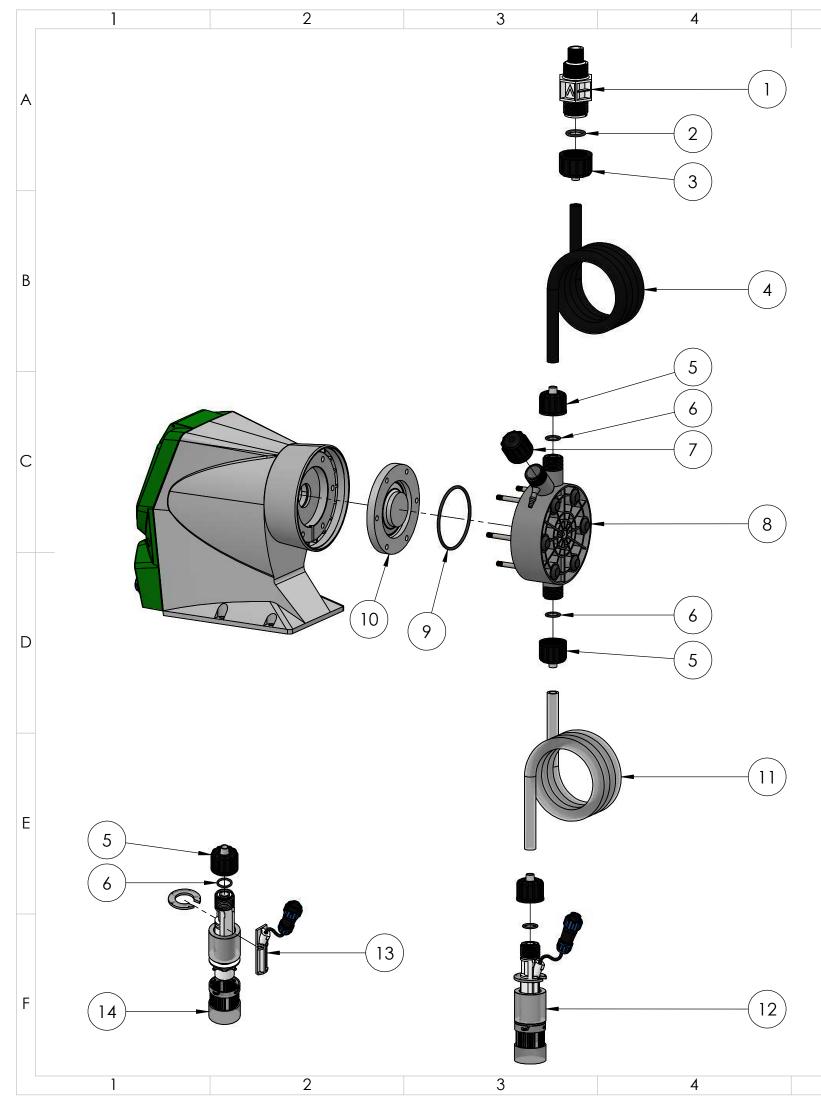

| TEM<br>NO. | PART NUMBER                                      | DESCRIPTION                                                                                                                                                                                                                                                                                                                                                                                                                                                                                                                                                                                                                                                                                                                                                                                                                                                                                                                                                                                                                                                                                                                                                                                                                                                                                                                                                                                                                                                                                                                                                                                                                                                                                                                                                                                                                                                                                                                                                                                                                                                                                                                      |       |  |  |
|------------|--------------------------------------------------|----------------------------------------------------------------------------------------------------------------------------------------------------------------------------------------------------------------------------------------------------------------------------------------------------------------------------------------------------------------------------------------------------------------------------------------------------------------------------------------------------------------------------------------------------------------------------------------------------------------------------------------------------------------------------------------------------------------------------------------------------------------------------------------------------------------------------------------------------------------------------------------------------------------------------------------------------------------------------------------------------------------------------------------------------------------------------------------------------------------------------------------------------------------------------------------------------------------------------------------------------------------------------------------------------------------------------------------------------------------------------------------------------------------------------------------------------------------------------------------------------------------------------------------------------------------------------------------------------------------------------------------------------------------------------------------------------------------------------------------------------------------------------------------------------------------------------------------------------------------------------------------------------------------------------------------------------------------------------------------------------------------------------------------------------------------------------------------------------------------------------------|-------|--|--|
| 1          | EMEC 073.4752.1                                  | Injection valve 3/4" 8x12 PP EP SS. Includes tube connection kit and O-ring for PRISMA 04 50 & 02 80                                                                                                                                                                                                                                                                                                                                                                                                                                                                                                                                                                                                                                                                                                                                                                                                                                                                                                                                                                                                                                                                                                                                                                                                                                                                                                                                                                                                                                                                                                                                                                                                                                                                                                                                                                                                                                                                                                                                                                                                                             |       |  |  |
| 1A         | EMEC 073.4839.1                                  | Injection valve 1/2" 8x12 PP EP SS. Includes tube connection kit and O-ring for PRISMA 05 28                                                                                                                                                                                                                                                                                                                                                                                                                                                                                                                                                                                                                                                                                                                                                                                                                                                                                                                                                                                                                                                                                                                                                                                                                                                                                                                                                                                                                                                                                                                                                                                                                                                                                                                                                                                                                                                                                                                                                                                                                                     |       |  |  |
| 2          | EMEC 026.0376.0                                  | O-ring EPDM for 3/4" valve for PRISMA 04 50 & 02 8                                                                                                                                                                                                                                                                                                                                                                                                                                                                                                                                                                                                                                                                                                                                                                                                                                                                                                                                                                                                                                                                                                                                                                                                                                                                                                                                                                                                                                                                                                                                                                                                                                                                                                                                                                                                                                                                                                                                                                                                                                                                               |       |  |  |
| 2A         | EMEC 026.0143.0                                  | O-ring EPDM for 1/2" valve for PRISMA 05 28                                                                                                                                                                                                                                                                                                                                                                                                                                                                                                                                                                                                                                                                                                                                                                                                                                                                                                                                                                                                                                                                                                                                                                                                                                                                                                                                                                                                                                                                                                                                                                                                                                                                                                                                                                                                                                                                                                                                                                                                                                                                                      |       |  |  |
| 3          | EMEC 110.1039.1                                  | Tube connection kit PP (3/4" Female thread, for 8x12 tube) for PRISMA 04 50 & 02 80                                                                                                                                                                                                                                                                                                                                                                                                                                                                                                                                                                                                                                                                                                                                                                                                                                                                                                                                                                                                                                                                                                                                                                                                                                                                                                                                                                                                                                                                                                                                                                                                                                                                                                                                                                                                                                                                                                                                                                                                                                              |       |  |  |
| 3A         | EMEC 110.1147.1                                  | Tube connection kit PP (1/2" Female thread, for<br>8x12 tube) PRISMA 05 28 for PRISMA 05 28                                                                                                                                                                                                                                                                                                                                                                                                                                                                                                                                                                                                                                                                                                                                                                                                                                                                                                                                                                                                                                                                                                                                                                                                                                                                                                                                                                                                                                                                                                                                                                                                                                                                                                                                                                                                                                                                                                                                                                                                                                      |       |  |  |
| 4          | EMEC 059.0612.0                                  | Delivery tubing Black (12mm OD/8mm ID)                                                                                                                                                                                                                                                                                                                                                                                                                                                                                                                                                                                                                                                                                                                                                                                                                                                                                                                                                                                                                                                                                                                                                                                                                                                                                                                                                                                                                                                                                                                                                                                                                                                                                                                                                                                                                                                                                                                                                                                                                                                                                           |       |  |  |
| 5          | EMEC 110.1147.1                                  | Tube connection kit PP (1/2" Female thread, for<br>8x12 tube) for PRISMA 05 28                                                                                                                                                                                                                                                                                                                                                                                                                                                                                                                                                                                                                                                                                                                                                                                                                                                                                                                                                                                                                                                                                                                                                                                                                                                                                                                                                                                                                                                                                                                                                                                                                                                                                                                                                                                                                                                                                                                                                                                                                                                   |       |  |  |
| 6          | EMEC 026.0143.0                                  | O-ring EPDM for 1/2" valve                                                                                                                                                                                                                                                                                                                                                                                                                                                                                                                                                                                                                                                                                                                                                                                                                                                                                                                                                                                                                                                                                                                                                                                                                                                                                                                                                                                                                                                                                                                                                                                                                                                                                                                                                                                                                                                                                                                                                                                                                                                                                                       |       |  |  |
| 7          | EMEC 025.0895.1                                  | Manual venting valve                                                                                                                                                                                                                                                                                                                                                                                                                                                                                                                                                                                                                                                                                                                                                                                                                                                                                                                                                                                                                                                                                                                                                                                                                                                                                                                                                                                                                                                                                                                                                                                                                                                                                                                                                                                                                                                                                                                                                                                                                                                                                                             |       |  |  |
| 8          | EMEC 020.2447.1                                  | 447.1 Pump head N. PP+EP+SS 8x12mm (Includes all valves, tube connection kits and head O-ring) for PRISMA 05 28                                                                                                                                                                                                                                                                                                                                                                                                                                                                                                                                                                                                                                                                                                                                                                                                                                                                                                                                                                                                                                                                                                                                                                                                                                                                                                                                                                                                                                                                                                                                                                                                                                                                                                                                                                                                                                                                                                                                                                                                                  |       |  |  |
| 8A         | EMEC 020.2630.1                                  | Pump head N. PP+EP+SS 8x12mm (Includes all valves, tube connection kits and head O-ring) for PRISMA 04 50 & 02 80                                                                                                                                                                                                                                                                                                                                                                                                                                                                                                                                                                                                                                                                                                                                                                                                                                                                                                                                                                                                                                                                                                                                                                                                                                                                                                                                                                                                                                                                                                                                                                                                                                                                                                                                                                                                                                                                                                                                                                                                                |       |  |  |
| 9          | EMEC 026.0223.0                                  | Head O-ring EPDM                                                                                                                                                                                                                                                                                                                                                                                                                                                                                                                                                                                                                                                                                                                                                                                                                                                                                                                                                                                                                                                                                                                                                                                                                                                                                                                                                                                                                                                                                                                                                                                                                                                                                                                                                                                                                                                                                                                                                                                                                                                                                                                 |       |  |  |
| 10         | EMEC 018.0022.0                                  | Teflon Diaphragm for PRISMA 05 28                                                                                                                                                                                                                                                                                                                                                                                                                                                                                                                                                                                                                                                                                                                                                                                                                                                                                                                                                                                                                                                                                                                                                                                                                                                                                                                                                                                                                                                                                                                                                                                                                                                                                                                                                                                                                                                                                                                                                                                                                                                                                                |       |  |  |
| 10A        | EMEC 018.0060.0                                  | Teflon Diaphragm for PRISMA 04 50 / 02 80                                                                                                                                                                                                                                                                                                                                                                                                                                                                                                                                                                                                                                                                                                                                                                                                                                                                                                                                                                                                                                                                                                                                                                                                                                                                                                                                                                                                                                                                                                                                                                                                                                                                                                                                                                                                                                                                                                                                                                                                                                                                                        |       |  |  |
| 11         | EMEC 059.0004.0                                  | Suction tubing Transparent per Metre (12mm OD/8mm ID)                                                                                                                                                                                                                                                                                                                                                                                                                                                                                                                                                                                                                                                                                                                                                                                                                                                                                                                                                                                                                                                                                                                                                                                                                                                                                                                                                                                                                                                                                                                                                                                                                                                                                                                                                                                                                                                                                                                                                                                                                                                                            |       |  |  |
| 12         | EMEC 076.0736.1                                  | Foot valve with weight/filter, includes reed switch, tube connection kit and O-ring                                                                                                                                                                                                                                                                                                                                                                                                                                                                                                                                                                                                                                                                                                                                                                                                                                                                                                                                                                                                                                                                                                                                                                                                                                                                                                                                                                                                                                                                                                                                                                                                                                                                                                                                                                                                                                                                                                                                                                                                                                              |       |  |  |
| 13         | EMEC 076.0409.1                                  | Replacement PP+EP Reed switch with cable and plug for foot valve (Includes Level Float and Clip)                                                                                                                                                                                                                                                                                                                                                                                                                                                                                                                                                                                                                                                                                                                                                                                                                                                                                                                                                                                                                                                                                                                                                                                                                                                                                                                                                                                                                                                                                                                                                                                                                                                                                                                                                                                                                                                                                                                                                                                                                                 |       |  |  |
| 14         | Replacement Foot valve with Weight, Filter and   |                                                                                                                                                                                                                                                                                                                                                                                                                                                                                                                                                                                                                                                                                                                                                                                                                                                                                                                                                                                                                                                                                                                                                                                                                                                                                                                                                                                                                                                                                                                                                                                                                                                                                                                                                                                                                                                                                                                                                                                                                                                                                                                                  |       |  |  |
|            |                                                  | COMPATIBLE MODELS                                                                                                                                                                                                                                                                                                                                                                                                                                                                                                                                                                                                                                                                                                                                                                                                                                                                                                                                                                                                                                                                                                                                                                                                                                                                                                                                                                                                                                                                                                                                                                                                                                                                                                                                                                                                                                                                                                                                                                                                                                                                                                                | 7     |  |  |
|            | MEC PRISMA 04 50 F                               |                                                                                                                                                                                                                                                                                                                                                                                                                                                                                                                                                                                                                                                                                                                                                                                                                                                                                                                                                                                                                                                                                                                                                                                                                                                                                                                                                                                                                                                                                                                                                                                                                                                                                                                                                                                                                                                                                                                                                                                                                                                                                                                                  | -     |  |  |
| L          |                                                  |                                                                                                                                                                                                                                                                                                                                                                                                                                                                                                                                                                                                                                                                                                                                                                                                                                                                                                                                                                                                                                                                                                                                                                                                                                                                                                                                                                                                                                                                                                                                                                                                                                                                                                                                                                                                                                                                                                                                                                                                                                                                                                                                  |       |  |  |
| Γ          |                                                  | PRODUCT:                                                                                                                                                                                                                                                                                                                                                                                                                                                                                                                                                                                                                                                                                                                                                                                                                                                                                                                                                                                                                                                                                                                                                                                                                                                                                                                                                                                                                                                                                                                                                                                                                                                                                                                                                                                                                                                                                                                                                                                                                                                                                                                         | Revis |  |  |
|            | CWC                                              | ergent EMEC PRISMA 02 80 PP EP SS                                                                                                                                                                                                                                                                                                                                                                                                                                                                                                                                                                                                                                                                                                                                                                                                                                                                                                                                                                                                                                                                                                                                                                                                                                                                                                                                                                                                                                                                                                                                                                                                                                                                                                                                                                                                                                                                                                                                                                                                                                                                                                |       |  |  |
|            |                                                  | ater Drawing type:<br>https://www.sec.org/arts/article/article/article/article/article/article/article/article/article/article/article/article/article/article/article/article/article/article/article/article/article/article/article/article/article/article/article/article/article/article/article/article/article/article/article/article/article/article/article/article/article/article/article/article/article/article/article/article/article/article/article/article/article/article/article/article/article/article/article/article/article/article/article/article/article/article/article/article/article/article/article/article/article/article/article/article/article/article/article/article/article/article/article/article/article/article/article/article/article/article/article/article/article/article/article/article/article/article/article/article/article/article/article/article/article/article/article/article/article/article/article/article/article/article/article/article/article/article/article/article/article/article/article/article/article/article/article/article/article/article/article/article/article/article/article/article/article/article/article/article/article/article/article/article/article/article/article/article/article/article/article/article/article/article/article/article/article/article/article/article/article/article/article/article/article/article/article/article/article/article/article/article/article/article/article/article/article/article/article/article/article/article/article/article/article/article/article/article/article/article/article/article/article/article/article/article/article/article/article/article/article/article/article/article/article/article/article/article/article/article/article/article/article/article/article/article/article/article/article/article/article/article/article/article/article/article/article/article/article/article/article/article/article/article/article/article/article/article/article/article/article/article/article/article/article/article/article/article/article/article/a | SHEET |  |  |
|            | DATE Details I<br>21/07/2025 Release Information | SSUED BY APPROVED BY APPROVED BY EMEC PRISMA 02 80 PP EP SS_ASM                                                                                                                                                                                                                                                                                                                                                                                                                                                                                                                                                                                                                                                                                                                                                                                                                                                                                                                                                                                                                                                                                                                                                                                                                                                                                                                                                                                                                                                                                                                                                                                                                                                                                                                                                                                                                                                                                                                                                                                                                                                                  | SHE   |  |  |
|            |                                                  | · · · · · · · · · · · · · · · · · · ·                                                                                                                                                                                                                                                                                                                                                                                                                                                                                                                                                                                                                                                                                                                                                                                                                                                                                                                                                                                                                                                                                                                                                                                                                                                                                                                                                                                                                                                                                                                                                                                                                                                                                                                                                                                                                                                                                                                                                                                                                                                                                            | 1     |  |  |