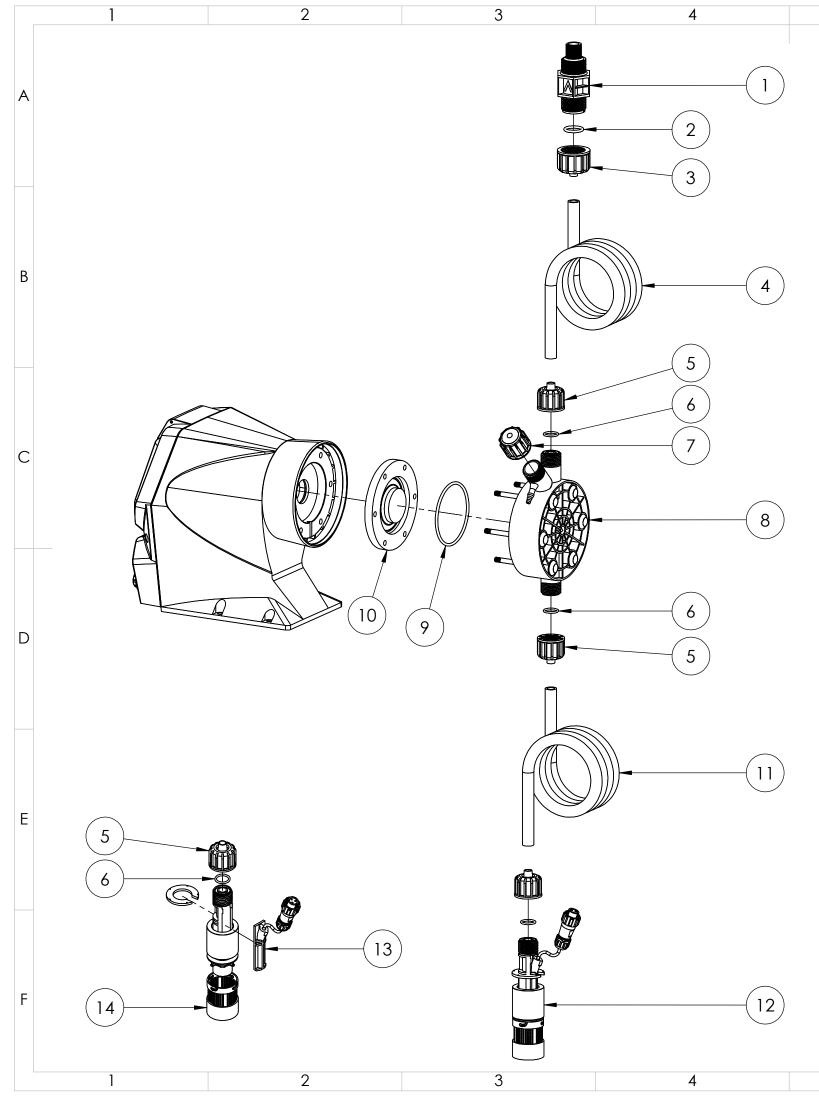

|         | 5                                                                                                                                             | 6                                                                                           | 7                                                                                                                            | 8                                   |               |  |  |
|---------|-----------------------------------------------------------------------------------------------------------------------------------------------|---------------------------------------------------------------------------------------------|------------------------------------------------------------------------------------------------------------------------------|-------------------------------------|---------------|--|--|
| M<br>D. | PART NUMBER                                                                                                                                   |                                                                                             | DESCRIPTION                                                                                                                  |                                     |               |  |  |
|         | EMEC 073.4752.1                                                                                                                               |                                                                                             |                                                                                                                              |                                     |               |  |  |
| ٩       | EMEC 073.4839.1                                                                                                                               | Injection val connection                                                                    | njection valve 1/2" 8x12 PP EP SS. Includes tube<br>connection kit and O-ring for PRISMA 05 28                               |                                     |               |  |  |
| )       | EMEC 026.0376.0                                                                                                                               | O-ring EPDN                                                                                 | O-ring EPDM for 3/4" valve for PRISMA 04 50 & 02 80                                                                          |                                     |               |  |  |
| Ą       | EMEC 026.0143.0                                                                                                                               | O-ring EPDN                                                                                 | O-ring EPDM for 1/2" valve for PRISMA 05 28                                                                                  |                                     |               |  |  |
| 3       | EMEC 110.1039.1Tube connection kit PP (3/4" Female thread, for<br>8x12 tube) for PRISMA 04 50 & 02 80                                         |                                                                                             |                                                                                                                              |                                     |               |  |  |
| Ą       | EMEC 110.1147.1                                                                                                                               | Tube connection kit PP (1/2" Female thread, for<br>8x12 tube) PRISMA 05 28 for PRISMA 05 28 |                                                                                                                              |                                     |               |  |  |
| ļ       | EMEC 059.0612.0                                                                                                                               | Delivery tubi                                                                               | ing Black (12mm OD/8i                                                                                                        | mm ID)                              | B             |  |  |
| 5       | EMEC 110.1147.1                                                                                                                               |                                                                                             | Tube connection kit PP (1/2" Female thread, for<br>8x12 tube) for PRISMA 05 28                                               |                                     |               |  |  |
| ò       | EMEC 026.0143.0                                                                                                                               | O-ring EPDN                                                                                 | 1 for 1/2" valve                                                                                                             |                                     |               |  |  |
| 7       | EMEC 025.0895.1                                                                                                                               | Manual ven                                                                                  | ting valve                                                                                                                   |                                     |               |  |  |
| }       | EMEC 020.2447.1                                                                                                                               | Pump head<br>valves, tube<br>PRISMA 05 2                                                    | N. PP+EP+SS 8x12mm (<br>connection kits and he<br>8                                                                          | Includes all<br>ead O-ring) for     |               |  |  |
| Ą       | EMEC 020.2630.1                                                                                                                               | valvės, tube                                                                                | Pump head N. PP+EP+SS 8x12mm (Includes all<br>valves, tube connection kits and head O-ring) for<br>PRISMA 04 50 & 02 80      |                                     |               |  |  |
| )       | EMEC 026.0223.0                                                                                                                               | Head O-ring                                                                                 | EPDM                                                                                                                         |                                     |               |  |  |
| 0       | EMEC 018.0022.0                                                                                                                               | Teflon Diaph                                                                                | Teflon Diaphragm for PRISMA 05 28                                                                                            |                                     |               |  |  |
| А       | EMEC 018.0060.0                                                                                                                               | Teflon Diaphragm for PRISMA 04 50 / 02 80                                                   |                                                                                                                              |                                     |               |  |  |
| 1       | EMEC 059.0004.0                                                                                                                               | Suction tubin<br>OD/8mm ID                                                                  | Suction tubing Transparent per Metre (12mm                                                                                   |                                     |               |  |  |
| 2       | EMEC 076.0736.1                                                                                                                               | Foot valve w<br>tube conne                                                                  | Foot valve with weight/filter, includes reed switch,<br>tube connection kit and O-ring                                       |                                     |               |  |  |
| 3       | EMEC 076.0409.1                                                                                                                               | Replacemer<br>plug for foo                                                                  | nt PP+EP Reed switch w<br>t valve (Includes Level I                                                                          | rith cable and<br>Float and Clip)   |               |  |  |
| 4       | EMEC 074.0779.1Replacement Foot valve with Weight, Filter and<br>Tube connection kit 8x12 PP EP SS, Excludes EMEC<br>076.0316.1 Level kit     |                                                                                             |                                                                                                                              |                                     |               |  |  |
|         |                                                                                                                                               |                                                                                             |                                                                                                                              |                                     | _             |  |  |
|         |                                                                                                                                               | COMPATIB                                                                                    | le models                                                                                                                    |                                     |               |  |  |
| E       | MEC PRISMA 04 50 P                                                                                                                            | P EP SS                                                                                     | EMEC PRISMA 05 2                                                                                                             | 28 PP EP SS                         |               |  |  |
|         |                                                                                                                                               |                                                                                             |                                                                                                                              |                                     |               |  |  |
| 8       | Conv                                                                                                                                          | ergent                                                                                      | EMEC PRISMA 02                                                                                                               | 80 PP EP SS                         | Revision<br>2 |  |  |
|         |                                                                                                                                               | ater<br>ntrols                                                                              | Spare Parts                                                                                                                  |                                     | SHEET SIZE    |  |  |
|         | DATE Details IS                                                                                                                               | E<br>SUED BY APPROVED BY                                                                    | DRAWING NO:<br>EMEC PRISMA 02 80 PP EF                                                                                       | <sup>D</sup> SS_ASM                 | A3<br>SHEET   |  |  |
| -       | 21/07/2025 Release Information<br>NOTE<br>Only use written dimensions. Dimensions are in<br>specified. Do not scale. If in doubt consult with | Millimeters unless otherwise                                                                | COPYRIGHT<br>The designs, concepts & specifications within this dra<br>Water Controls Pty Ltd. They must not be copied or re | wing are the property of Convergent | 1 OF 1        |  |  |
|         |                                                                                                                                               | -                                                                                           | written consent from Convergent Water Controls Pty                                                                           |                                     | SCALE         |  |  |
|         | FILE: C:\CWC\Library\Products From Su                                                                                                         | ppliers \EMEC \Pumps \Prisr                                                                 | MASS: 1148.51 grams                                                                                                          |                                     | 1:4           |  |  |
|         |                                                                                                                                               |                                                                                             |                                                                                                                              |                                     |               |  |  |