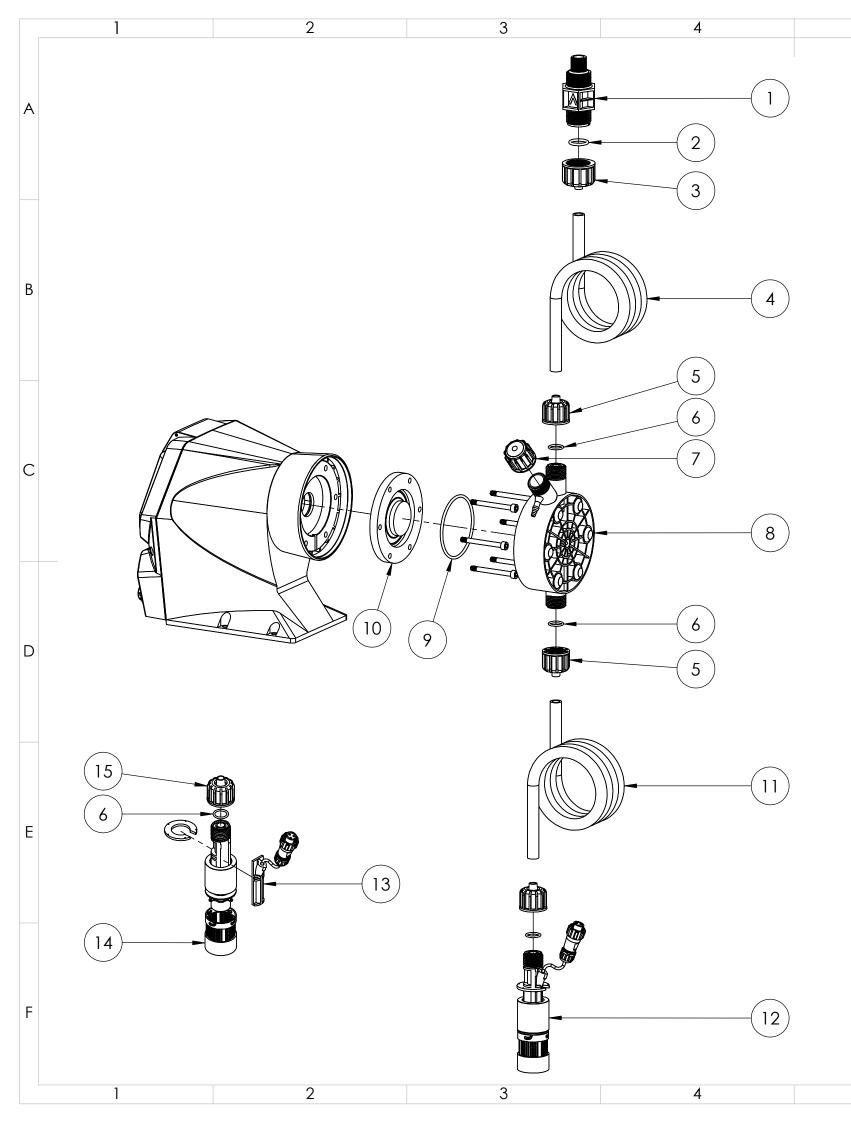

| 5           |                 | 6                                                   |
|-------------|-----------------|-----------------------------------------------------|
| ITEM<br>NO. | PART NUMBER     |                                                     |
| 1           | EMEC 073.4679.1 | Injection valve<br>connection kit                   |
| 1A          | EMEC 073.4675.1 | Injection valve<br>connection kit                   |
| 2           | EMEC 026.0371.0 | O-ring Viton fo                                     |
| 2A          | EMEC 026.0150.0 | O-ring Viton fo                                     |
| 3           | EMEC 110.1098.1 | Tube connecti<br>8x12 tube) for                     |
| 3A          | EMEC 110.1100.1 | Tube connecti<br>8x12 tube) for                     |
| 4           | EMEC 059.0612.0 | Delivery tubing                                     |
| 5           | EMEC 110.1100.1 | Tube connecti<br>8x12 tube)                         |
| 6           | EMEC 026.0150.0 | O-ring Viton fo                                     |
| 7           | EMEC 025.0894.1 | Manual ventin                                       |
| 8           | EMEC 020.2446.1 | Pump head N<br>(Includes all vo<br>O-ring)          |
| 8A          | EMEC 020.2605.1 | Pump head N<br>(Includes all vo<br>O-ring) for PRIS |
| 9           | EMEC 026.0220.0 | Head O-ring V                                       |
| 10          | EMEC 018.0022.0 | Teflon Diaphro                                      |
| 10A         | EMEC 018.0060.0 | Teflon Diaphro                                      |
| 11          | EMEC 059.0004.0 | Suction tubing OD/8mm ID)                           |
| 12          | EMEC 076.0735.1 | Foot valve with tube connecti                       |
| 13          | EMEC 076.0051.1 | Replacement plug for foot v                         |
| 14          | EMEC 074.0749.1 | Replacement<br>Tube connecti<br>076.0149.1 Lev      |
| 15          | EMEC 110.1102.1 | Tube connect<br>8x12 tube)                          |
|             |                 |                                                     |

| 7 8                                                                                                                                                                                                                                               |                 |
|---------------------------------------------------------------------------------------------------------------------------------------------------------------------------------------------------------------------------------------------------|-----------------|
| DESCRIPTION                                                                                                                                                                                                                                       |                 |
| e 3/4" 8x12 FP. Includes tube<br>it and O-ring                                                                                                                                                                                                    | A               |
| e 1/2" 8x12 FP. Includes tube<br>it and O-ring for PRISMA 05 28                                                                                                                                                                                   |                 |
| or 3/4" valve for PRISMA 04 50 & 02 8                                                                                                                                                                                                             | 30              |
| or 1/2" valve for PRISMA 05 28                                                                                                                                                                                                                    |                 |
| tion kit PVDF (3/4" Female thread, fc<br>r PRISMA 04 50 & 02 80                                                                                                                                                                                   |                 |
| tion kit PVDF (1/2" Female thread, fo<br>r PRISMA 05 28                                                                                                                                                                                           |                 |
| ng Black (12mm OD/8mm ID)                                                                                                                                                                                                                         | В               |
| tion kit PVDF (1/2" Female thread, fo                                                                                                                                                                                                             | or 🛛            |
| or 1/2" valve                                                                                                                                                                                                                                     |                 |
| ng valve                                                                                                                                                                                                                                          |                 |
| N for Prisma 05 28 PVDF + FP 8x12mm<br>valves, tube connection kits and hea                                                                                                                                                                       |                 |
| N for Prisma PVDF + FP 8x12mm<br>valves, tube connection kits and hee<br>ISMA 04 50 & 02 80                                                                                                                                                       | c C             |
| Viton                                                                                                                                                                                                                                             |                 |
| agm for PRISMA 05 28                                                                                                                                                                                                                              |                 |
| agm for PRISMA 04 50 / 02 80                                                                                                                                                                                                                      |                 |
| g Transparent per Metre (12mm                                                                                                                                                                                                                     |                 |
| th weight/filter, includes reed switch tion kit and O-ring                                                                                                                                                                                        | <sup>),</sup> D |
| t PVDF Reed switch with cable and valve (Includes Level Float and Clip                                                                                                                                                                            | ,)              |
| t Foot valve with Weight, Filter and<br>tion kit 8x12 FP, Excludes EMEC<br>vel kit                                                                                                                                                                |                 |
| tion kit PVDF (1/2" Female thread, fo                                                                                                                                                                                                             | or              |
| LE MODELS                                                                                                                                                                                                                                         |                 |
| EMEC PRISMA 05 28 FP                                                                                                                                                                                                                              |                 |
| DUCT:                                                                                                                                                                                                                                             | Revision        |
| MEC PRISMA 02 80 FP                                                                                                                                                                                                                               | 4               |
| ving type:<br>oare Parts - Wireframe                                                                                                                                                                                                              | SHEET SIZE      |
| VING No:                                                                                                                                                                                                                                          | A3              |
| MEC PRISMA 02 80 FP_ASM                                                                                                                                                                                                                           | SHEET           |
| YRIGHT<br>e designs, concepts & specifications within this drawing are the property of Converge<br>ater Controls Pty Ltd. They must not be copied or reproduced wholly or in part without<br>then consent from Convergent Water Controls Pty Ltd. |                 |
| EMEC PRISMA                                                                                                                                                                                                                                       | SCALE           |
| S: 1046.78 grams                                                                                                                                                                                                                                  | 1.4             |
|                                                                                                                                                                                                                                                   |                 |