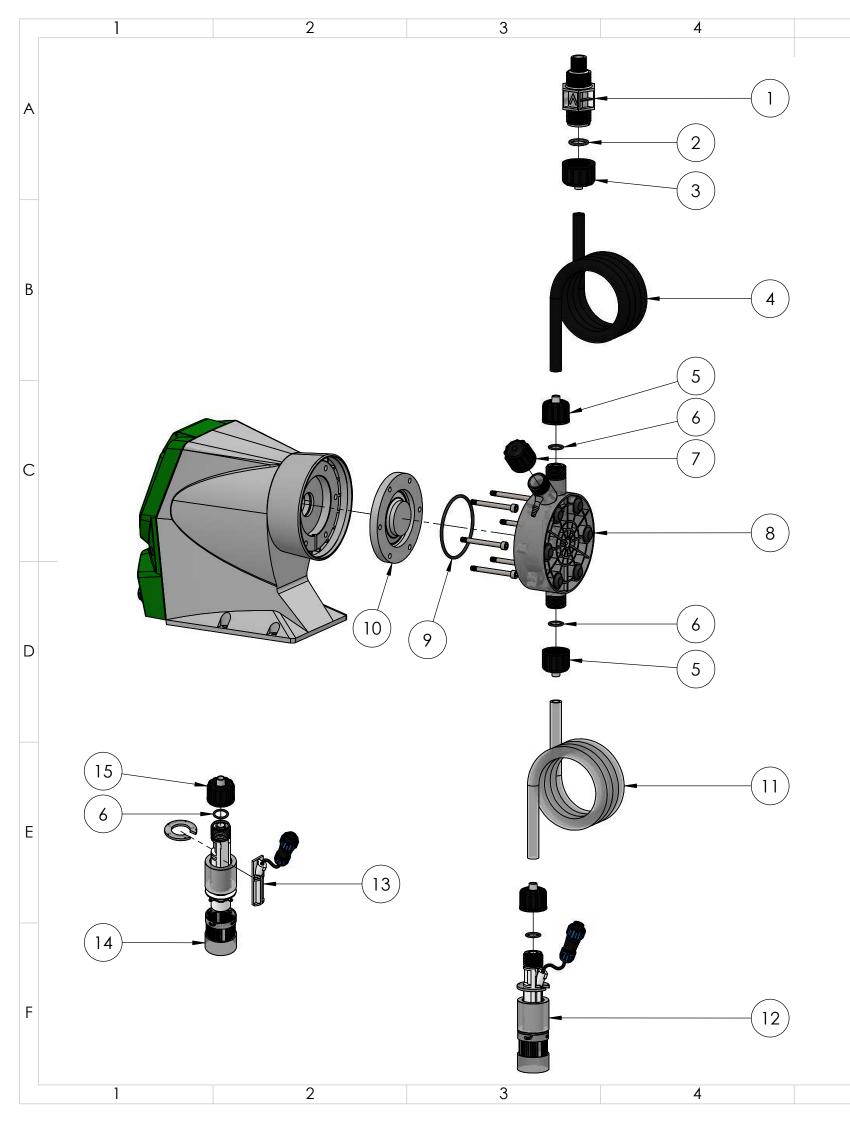

| 5           |                 | 6                                                  |
|-------------|-----------------|----------------------------------------------------|
| item<br>No. | PART NUMBER     |                                                    |
| 1           | EMEC 073.4679.1 | Injection valve connection ki                      |
| 1A          | EMEC 073.4675.1 | Injection valve<br>connection ki                   |
| 2           | EMEC 026.0371.0 | O-ring Viton fo                                    |
| 2A          | EMEC 026.0150.0 | O-ring Viton fo                                    |
| 3           | EMEC 110.1098.1 | Tube connect<br>8x12 tube) for                     |
| 3A          | EMEC 110.1100.1 | Tube connect<br>8x12 tube) for                     |
| 4           | EMEC 059.0612.0 | Delivery tubing                                    |
| 5           | EMEC 110.1100.1 | Tube connect<br>8x12 tube)                         |
| 6           | EMEC 026.0150.0 | O-ring Viton fo                                    |
| 7           | EMEC 025.0894.1 | Manual ventir                                      |
| 8           | EMEC 020.2446.1 | Pump head N<br>(Includes all vo<br>O-ring)         |
| 8A          | EMEC 020.2605.1 | Pump head N<br>(Includes all vo<br>O-ring) for PRI |
| 9           | EMEC 026.0220.0 | Head O-ring V                                      |
| 10          | EMEC 018.0022.0 | Teflon Diaphro                                     |
| 10A         | EMEC 018.0060.0 | Teflon Diaphro                                     |
| 11          | EMEC 059.0004.0 | Suction tubing<br>OD/8mm ID)                       |
| 12          | EMEC 076.0735.1 | Foot valve wit<br>tube connect                     |
| 13          | EMEC 076.0051.1 | Replacement                                        |
| 14          | EMEC 074.0749.1 | Replacement<br>Tube connect<br>076.0149.1 Lev      |
| 15          | EMEC 110.1102.1 | Tube connect<br>8x12 tube)                         |

| 7 8                                                                                                                                                                                        |     |         |
|--------------------------------------------------------------------------------------------------------------------------------------------------------------------------------------------|-----|---------|
| DESCRIPTION                                                                                                                                                                                |     |         |
| e 3/4" 8x12 FP. Includes tube<br>it and O-ring                                                                                                                                             |     | А       |
| e 1/2" 8x12 FP. Includes tube<br>it and O-ring for PRISMA 05 28                                                                                                                            |     |         |
| or 3/4" valve for PRISMA 04 50 & 02 80                                                                                                                                                     |     |         |
| or 1/2" valve for PRISMA 05 28                                                                                                                                                             |     |         |
| tion kit PVDF (3/4" Female thread, for<br>r PRISMA 04 50 & 02 80                                                                                                                           |     |         |
| tion kit PVDF (1/2" Female thread, for<br>r PRISMA 05 28                                                                                                                                   |     | В       |
| ng Black (12mm OD/8mm ID)                                                                                                                                                                  |     | D       |
| tion kit PVDF (1/2" Female thread, for                                                                                                                                                     |     |         |
| or 1/2" valve                                                                                                                                                                              |     |         |
| ng valve                                                                                                                                                                                   |     |         |
| N for Prisma 05 28 PVDF + FP 8x12mm<br>valves, tube connection kits and head                                                                                                               | k   |         |
| N for Prisma PVDF + FP 8x12mm<br>valves, tube connection kits and head<br>ISMA 04 50 & 02 80                                                                                               | k   | С       |
| Viton                                                                                                                                                                                      |     |         |
| agm for PRISMA 05 28                                                                                                                                                                       |     |         |
| agm for PRISMA 04 50 / 02 80                                                                                                                                                               |     |         |
| g Transparent per Metre (12mm                                                                                                                                                              |     |         |
| th weight/filter, includes reed switch,<br>tion kit and O-ring                                                                                                                             |     | D       |
| t PVDF Reed switch with cable and valve (Includes Level Float and Clip)                                                                                                                    |     |         |
| t Foot valve with Weight, Filter and<br>tion kit 8x12 FP, Excludes EMEC<br>vel kit                                                                                                         |     |         |
| tion kit PVDF (1/2" Female thread, for                                                                                                                                                     |     |         |
| LE MODELS                                                                                                                                                                                  |     |         |
| EMEC PRISMA 05 28 FP                                                                                                                                                                       |     |         |
| UCT:                                                                                                                                                                                       | Re  | evision |
| MEC PRISMA 02 80 FP                                                                                                                                                                        |     | 4       |
| ving Type:                                                                                                                                                                                 | SHE | ET SIZE |
| Dare Parts                                                                                                                                                                                 | _   | A3      |
| MEC PRISMA 02 80 FP_ASM                                                                                                                                                                    | S   | HEET    |
| (RIGHT<br>e designs, concepts & specifications within this drawing are the property of Convergent<br>ter Controls Pty Ltd. They must not be copied or reproduced wholly or in part without |     | OF 1    |
| tten consent from Convergent Water Controls Pty Ltd.                                                                                                                                       |     |         |
| S: 1046.78 grams                                                                                                                                                                           |     | 1:4     |
|                                                                                                                                                                                            |     |         |