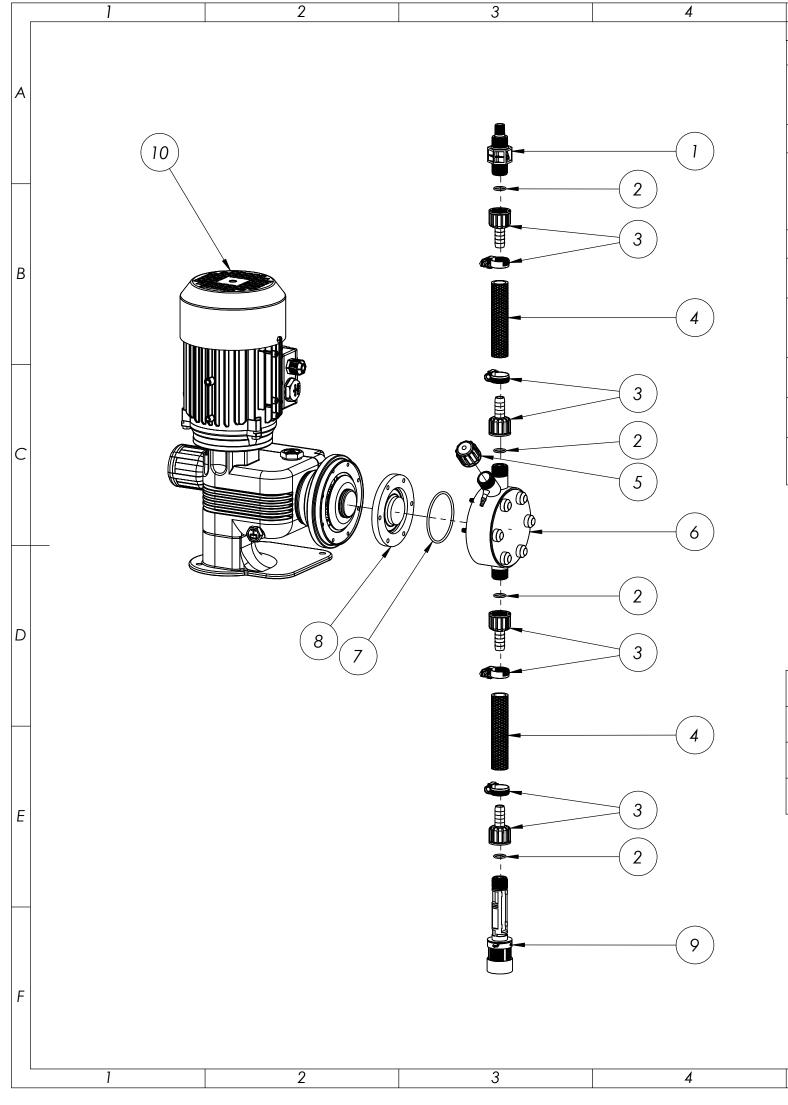

| 5        |             |        | 6                                                              |
|----------|-------------|--------|----------------------------------------------------------------|
|          |             |        |                                                                |
| ITEM NO. | PART N      | UMBER  |                                                                |
| 1        | ЕМЕС 073.   | 1260.1 | Injection valv<br>hose FP. Inclu<br>hose clamp                 |
| 2        | EMEC 026.   | 0150.0 | O-ring Viton f                                                 |
| 3        | ЕМЕС 110.   | 1025.1 | Hose Connec<br>with Natural I<br>PVC suction I<br>SS hose clam |
| 4        | FHS P-SIL-0 | 12-001 | Hose PVC Bro                                                   |
| 5        | EMEC 025.   | 1600.1 | Manual venti                                                   |
| 6        | EMEC 020.   | 1810.1 | Pump head N<br>x13mm (Inclu<br>and head O-                     |
| 7        | EMEC 026.   | 0220.0 | Head O-ring                                                    |
| 8        | EMEC 018.   | 0005.0 | Teflon Diaphr                                                  |
| 9        | EMEC 074.   | 0655.1 | Foot valve 1/<br>connection k                                  |
|          |             |        | -                                                              |

| COMPATIBLE MODELS      | REPLACEM |
|------------------------|----------|
| EMEC PD 010 060 KV19   |          |
| EMEC PD 010 060 KV11   |          |
| EMEC PDMF 010 060 KV12 |          |

| CV         |                                                                       | ver<br>/ate   | er           | produ<br>E/<br>drawi<br>Sp<br>drawi |
|------------|-----------------------------------------------------------------------|---------------|--------------|-------------------------------------|
| DATE       | Details                                                               | ISSUED BY     | APPROVED BY  |                                     |
| 22/03/2024 | Release Information                                                   |               | Admin        | E∧                                  |
|            | vritten dimensions. Dimensions a<br>Do not scale. If in doubt consult |               |              | COPYR<br>The a<br>Wate<br>writte    |
| FILE: C:\C | WC\Library\Products From                                              | n Suppliers\E | MEC\Pumps\Pl | D-Series                            |
|            |                                                                       |               |              |                                     |

| 7                                                                                                                                            | 8                                    |         |    |
|----------------------------------------------------------------------------------------------------------------------------------------------|--------------------------------------|---------|----|
| DESCRIPTION                                                                                                                                  |                                      |         |    |
| ve 1/2", 13mm hose b<br>ludes hose connectio                                                                                                 |                                      |         | A  |
| for 1/2" valve                                                                                                                               |                                      |         |    |
| ction Kit (1/2" BSPF Blc<br>PVDF hose barb for 1<br>hose or 13x16 PVDF a<br>np)                                                              | 2x18mm soft                          | -       |    |
| aided, 12.5mm ID, pe                                                                                                                         | r metre                              |         |    |
| ing valve PVDF + FP                                                                                                                          |                                      |         | В  |
| NM for Prius 010 060 P<br>Jdes all valves, hose c<br>-ring)                                                                                  |                                      |         |    |
| Viton                                                                                                                                        |                                      |         |    |
| ragm                                                                                                                                         |                                      |         |    |
| /2" with weight/filter.<br>kit, O-ring and hose c                                                                                            | Includes hose<br>lamp                |         | С  |
|                                                                                                                                              |                                      |         |    |
|                                                                                                                                              |                                      | -       |    |
|                                                                                                                                              |                                      |         |    |
|                                                                                                                                              |                                      |         |    |
|                                                                                                                                              |                                      |         | D  |
| MENT MOTOR PART NU                                                                                                                           | MBER (ITEM 10)                       |         |    |
| EMEC 068.0044.1                                                                                                                              | 1                                    |         |    |
| EMEC 068.0020.0                                                                                                                              | )                                    |         |    |
| EMEC 068.0009.0                                                                                                                              | )                                    |         |    |
|                                                                                                                                              |                                      |         |    |
| MEC PD 010 060                                                                                                                               | D KV 19                              | Revisio | on |
| ving type:<br>Dare Parts - Wireframe                                                                                                         |                                      | SHEET S |    |
| VING NO:<br>MEC PD 010 060 KV19 A                                                                                                            | A.SM                                 | SHEE    |    |
| YRIGHT<br>e designs, concepts & specifications within this dra<br>ther Controls Pty Ltd. They must not be copied or r                        | awing are the property of Convergent | 1 OF    |    |
| the controls Pry Eta. They must not be copied on the temperature of the consent from Convergent Water Controls Pty<br>es\EMEC PD Series Pump |                                      | SCAL    |    |
| S: 20218.31 grams                                                                                                                            |                                      | 1:5     |    |