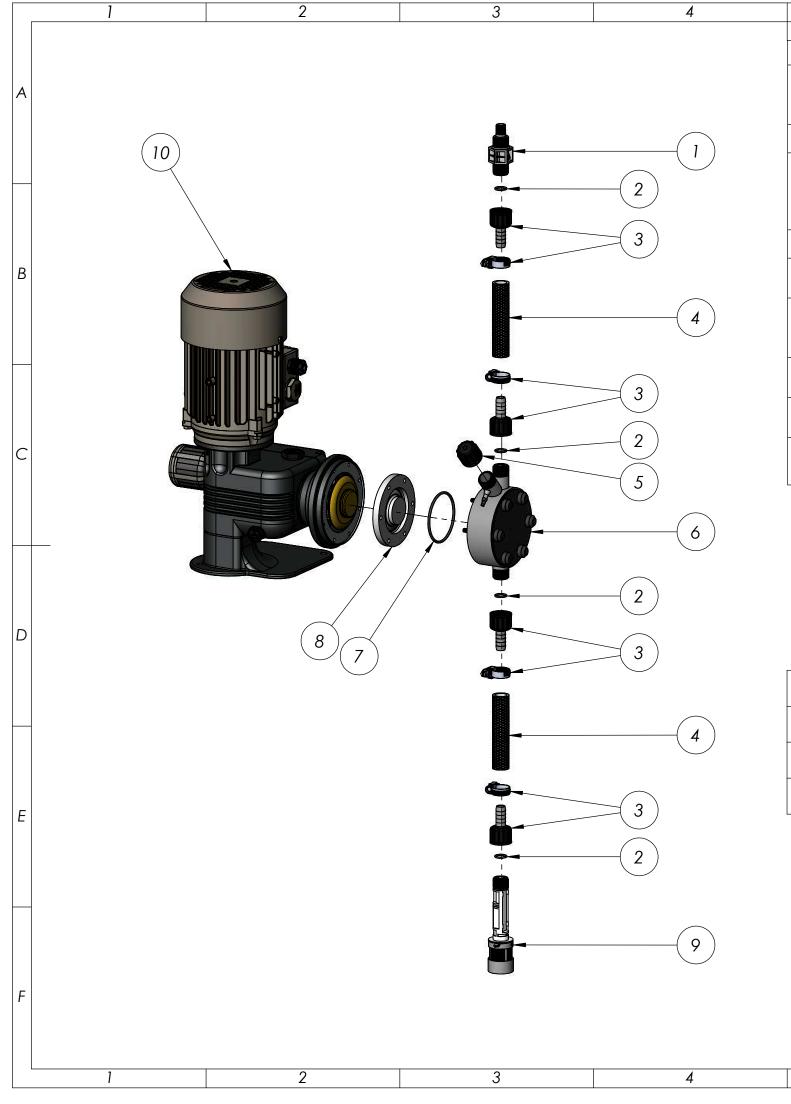

|          | 5           |        | 6                                                              |
|----------|-------------|--------|----------------------------------------------------------------|
|          |             | 1      |                                                                |
| ITEM NO. | PART N      | IUMBER |                                                                |
| 1        | ЕМЕС 073.   | 1260.1 | Injection valv<br>hose FP. Incl<br>hose clamp                  |
| 2        | EMEC 026.   | 0150.0 | O-ring Viton 1                                                 |
| 3        | ЕМЕС 110.   | 1025.1 | Hose Connec<br>with Natural I<br>PVC suction I<br>SS hose clam |
| 4        | FHS P-SIL-0 | 12-001 | Hose PVC Bro                                                   |
| 5        | EMEC 025.   | 1600.1 | Manual venti                                                   |
| 6        | ЕМЕС 020.   | 1810.1 | Pump head I<br>x13mm (Inclu<br>and head O-                     |
| 7        | EMEC 026.   | 0220.0 | Head O-ring                                                    |
| 8        | EMEC 018.   | 0005.0 | Teflon Diaphr                                                  |
| 9        | EMEC 074.   | 0655.1 | Foot valve 1/<br>connection k                                  |
|          |             |        |                                                                |

| COMPATIBLE MODELS      | REPLACEM |
|------------------------|----------|
| EMEC PD 010 060 KV19   |          |
| EMEC PD 010 060 KV11   |          |
| EMEC PDMF 010 060 KV12 |          |

| ¢v          | VC> V                                                                 | ver<br>late   | Part of the second s | PRODUC<br>EA<br>DRAWIN<br>Spo        |
|-------------|-----------------------------------------------------------------------|---------------|-----------------------------------------------------------------------------------------------------------------|--------------------------------------|
| DATE        | Details                                                               | ISSUED BY     | APPROVED BY                                                                                                     | FM                                   |
| 22/03/2024  | Release Information                                                   |               | Admin                                                                                                           |                                      |
|             | rritten dimensions. Dimensions a<br>Do not scale. If in doubt consult |               |                                                                                                                 | COPYRI<br>The de<br>Water<br>writter |
| FILE: C:\C\ | WC\Library\Products From                                              | n Suppliers\E | MEC\Pumps\Pl                                                                                                    | D-Series <sup>\</sup>                |
| MATERIAL: I | Misc                                                                  |               |                                                                                                                 | MASS:                                |

| 7                                                                                                                                                                             | 8                                  |                 |
|-------------------------------------------------------------------------------------------------------------------------------------------------------------------------------|------------------------------------|-----------------|
| <b>DESCRIPTION</b><br>ve 1/2", 13mm hose bo<br>ludes hose connection<br>for 1/2" valve                                                                                        |                                    | A               |
| ction Kit (1/2" BSPF Bla<br>PVDF hose barb for 12<br>hose or 13x16 PVDF de<br>np)<br>aided, 12.5mm ID, per                                                                    | 2x18mm soft<br>elivery hose, incl  |                 |
| ting valve PVDF + FP<br>NM for Prius 010 060 PV<br>Jdes all valves, hose c                                                                                                    | VDF + FP, 1/2                      | B               |
| -ring)<br>Viton                                                                                                                                                               |                                    |                 |
| ragm<br>/2" with weight/filter.  I<br>kit, O-ring and hose cl                                                                                                                 | ncludes hose<br>amp                | C               |
|                                                                                                                                                                               |                                    | D               |
| MENT MOTOR PART NUM                                                                                                                                                           | MBER (ITEM 10)                     |                 |
| EMEC 068.0044.1                                                                                                                                                               |                                    |                 |
| EMEC 068.0020.0                                                                                                                                                               |                                    |                 |
| EMEC 068.0009.0                                                                                                                                                               |                                    |                 |
| MEC PD 010 060                                                                                                                                                                | KV19                               | Revision        |
| ving type:<br>oare Parts<br>VING No:                                                                                                                                          |                                    | SHEET SIZE      |
| MEC PD 010 060 KV19_A                                                                                                                                                         | SM                                 | SHEET           |
| YRIGHT<br>e designs, concepts & specifications within this draw<br>ater Controls Pty Ltd. They must not be copied or rep<br>tten consent from Convergent Water Controls Pty L | produced wholly or in part without | 1 OF 1<br>SCALE |
| es\EMEC PD Series Pump                                                                                                                                                        |                                    | 1:5             |
| SS: 20218.31 grams                                                                                                                                                            |                                    |                 |