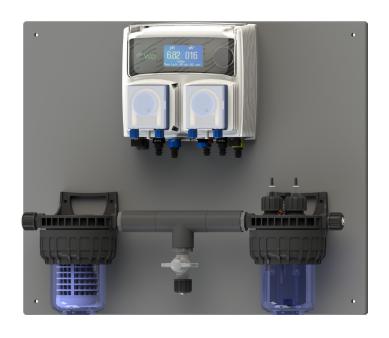

## **Key Features**

- Large backlit dual display of pH & ORP
- Intuitive encoder wheel programming
- Integrated self-priming Chlorine & Acid peristaltic pumps
- Spring loaded pump roller blocks increases squeeze tube life
- Full remote control via ERMES web portal
- Alarm notifications via SMS and/or email

### Included

- EMEC WDPHRH PER Controller
- Chlorine & Acid peristaltic pumps 3.0 l/hr @ 1.2 bar max
- Sensors: pH, ORP
- Sensor holder including flow switch
- Sample Filter
- All components mounted on backboard for easy installation
- Sample Point
- 20m roll of sample tubing

| Control Type | On/Off, Proportional PWM |
|--------------|--------------------------|
| Dimensions   | 570 (w) x 470 (h) mm     |

 $\label{eq:PWM} PWM = \text{Pulse Width Modulation (i.e. pump} \\ ON/OFF \ \text{cycle varies depending on deviation} \\ \text{from setpoint)}$ 