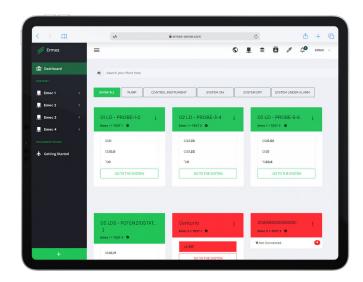

## **ERMES Online Web Portal - Complete Remote Control**

Through ERMES, it is possible to supervise and manage the parameters & functions of EMEC controllers, including:

- Controller inputs
- Alarms
- Tank levels
- Logs
- Setpoints & Settings
- Graphs
- Readings

You can easily read, analyse and modify program settings in real time from your PC, smartphone or tablet, via a web browser.