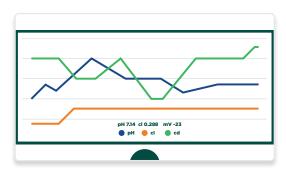

### LARGE 4" LCD FULL COLOR DISPLAY

DASHBOARD

Quick data visualization on the dashboard

REAL-TIME STATS

Real-time graphs and graphs history