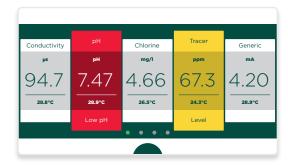

### LARGE 4" LCD FULL COLOR DISPLAY

DASHBOARD

Quick data visualization on the dashboard

REAL-TIME STATS

Real-time graphs and graphs history

#### CHANNELS SETTINGS

Reading and setting of setpoints for the 10 channels