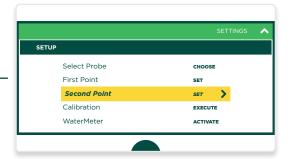

for swimming pool water treatment.







## NEW CASE DESIGN BY GIUGIARO DESIGN

- New "EASY-MOUNT" system
- Designed for mounting on pipes
- Opening with side zipper and captive screws

### HARDWARE & SOFTWARE

- High-performance ARM A5 microprocessor
- Large capacity storage
- **LINUX Operating System**
- Multi-language
- Cross platform software
- Integrated web server

### COMMUNICATION

- **Ermes Online Remote Control**
- WIFI 2G/3G LAN MODBUS



# SETUP WIZARD Assisted programming helper for first setup



#### REMOTE CONTROL

Smartphone, tablet and computer



SETTINGS UPLOAD

Remote or USB upload of settings



### TOUCHSCREEN DISPLAY

### LARGE 4" LCD FULL COLOR DISPLAY



DASHBOARD

Quick data visualization on the dashboard



REAL-TIME STATS

Real-time graphs and graphs history



#### CHANNELS SETTINGS

Reading and setting of setpoints for the 10 channels



#### LOG MANAGEMENT

Large storage and download option

Centurio does not suffer data loss when disconnected from the power supply

### CHANNELS

### UP TO 10 CHANNELS (6 ANALOGS)

- PH
- ORP
- Chlorine
- Tracers
- mA INPUT
- Turbidity

- Potentiostatic
- Dissolved Oxigen
- Laser Level Transmitter
- CDIND
- Conductivity
- Corrosion

### DESIGNED BY GIUGIARO