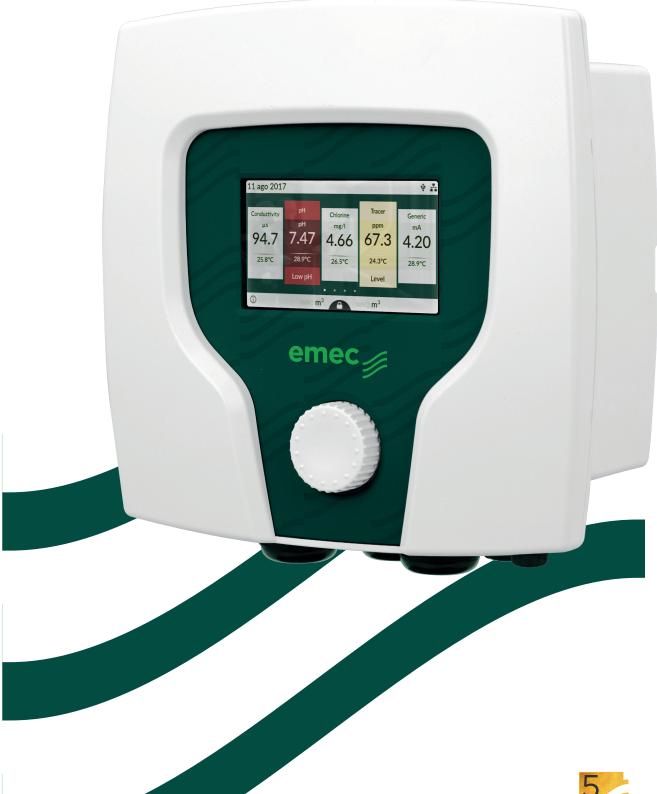

### TOUCHSCREEN DISPLAY

### LARGE 4" LCD FULL COLOR DISPLAY

DASHBOARD

Quick data visualization on the dashboard

REAL-TIME STATS

Real-time graphs and graphs history

#### CHANNELS SETTINGS

Reading and setting of setpoints for the 10 channels