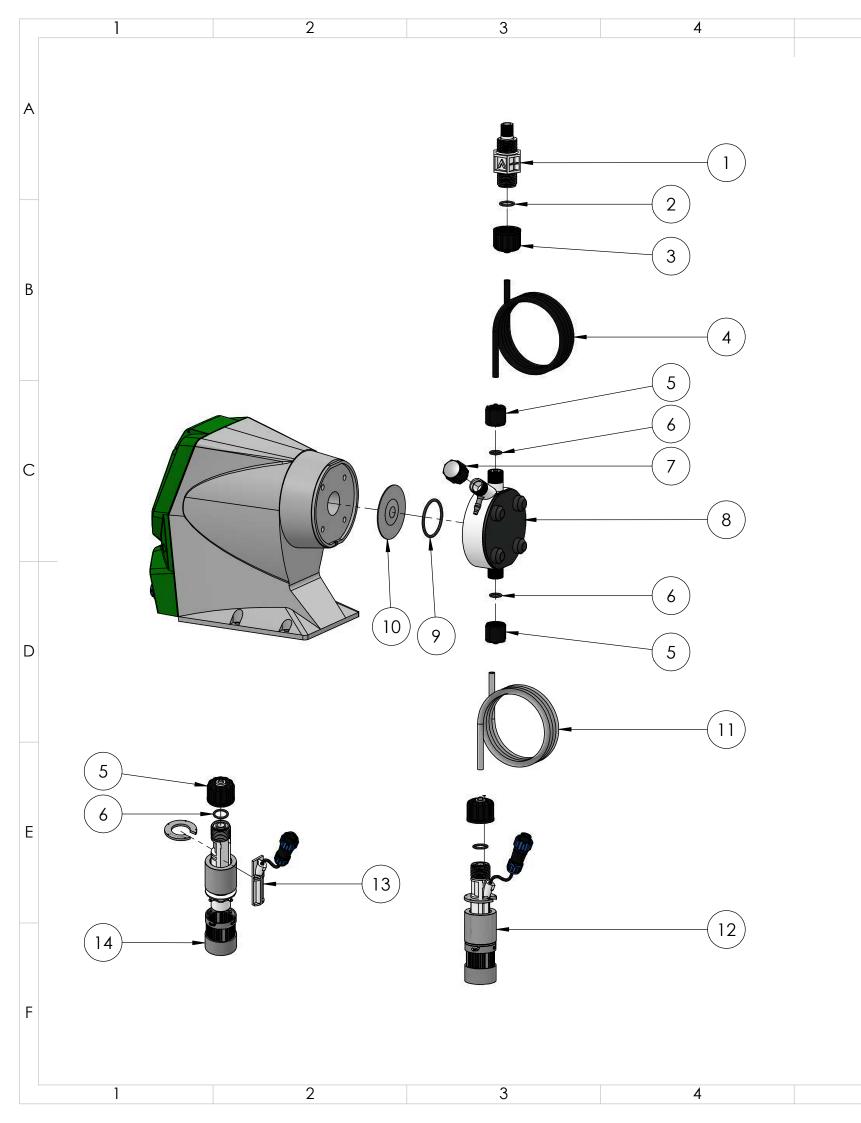

| ITEM<br>NO. | PART NUMBER     | DESCRIPTION                                                                                                      |
|-------------|-----------------|------------------------------------------------------------------------------------------------------------------|
| 1           | EMEC 073.4735.1 | Injection valve 1/2" 4x6 PP EP SS. Includes tube connection kit and O-ring                                       |
| 2           | EMEC 026.0143.0 | O-ring EPDM for 1/2" valve                                                                                       |
| 3           | EMEC 110.0990.1 | Tube connection kit PP (1/2" Female thread, for 4x6 tube)                                                        |
| 4           | SP-SK-02B-BK    | Delivery tubing Black (2 metre roll, 6mm OD/4mm ID)                                                              |
| 5           | EMEC 110.0982.1 | Tube connection kit PP (3/8" Female thread for 4x6 tube)                                                         |
| 6           | EMEC 026.0045.0 | O-ring EPDM for 3/8" valve                                                                                       |
| 7           | EMEC 025.0895.1 | Manual venting valve                                                                                             |
| 8           | EMEC 020.2443.1 | Pump Head L for Prisma PP+EP+SS 4x6                                                                              |
| 9           | EMEC 026.0007.0 | Head O-ring EPDM                                                                                                 |
| 10          | EMEC 018.0033.0 | Teflon Diaphragm                                                                                                 |
| 11          | SP-SK-02A       | Suction tubing Transparent (2 metre roll, 6mm OD/4mm ID)                                                         |
| 12          | EMEC 076.0732.1 | Foot valve with weight/filter, includes reed switch, float, tube connection kit and O-ring                       |
| 13          | EMEC 076.0409.1 | Replacement PP+EP Reed switch with cable and plug for foot valve (Includes Level Float and Clip)                 |
| 14          | EMEC 074.0671.1 | Replacement Foot valve with Weight, Filter and Tube connection kit 4x6 EP SS, Excludes EMEC 076.0316.1 Level kit |

5

8

В

С

D

| COMPATIBLE MODELS          |                            |  |  |  |
|----------------------------|----------------------------|--|--|--|
| EMEC PRISMA 167.5 PP EP SS | EMEC PRISMA 20 05 PP EP SS |  |  |  |