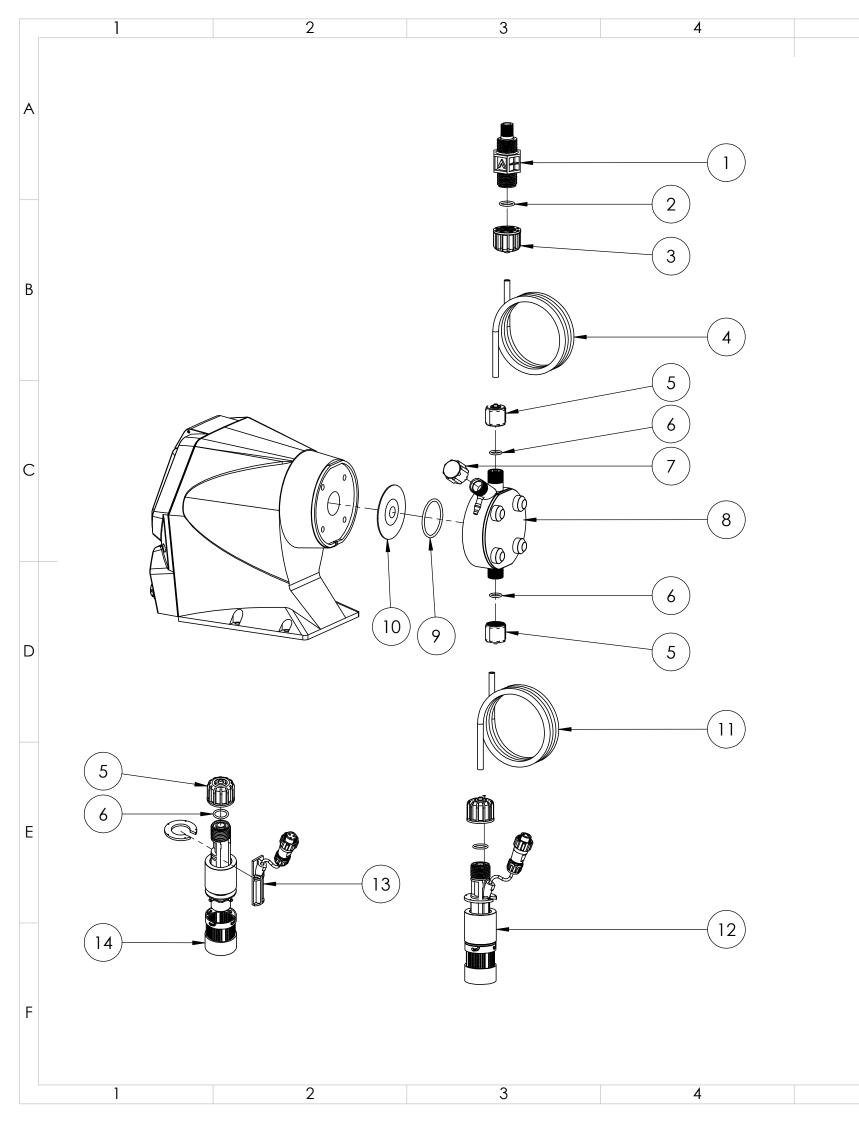

| ITEM<br>NO. | PART NUMBER     | DESCRIPTION                                                                                                      |
|-------------|-----------------|------------------------------------------------------------------------------------------------------------------|
| 1           | EMEC 073.4735.1 | Injection valve 1/2" 4x6 PP EP SS. Includes tube connection kit and O-ring                                       |
| 2           | EMEC 026.0143.0 | O-ring EPDM for 1/2" valve                                                                                       |
| 3           | EMEC 110.0990.1 | Tube connection kit PP (1/2" Female thread, for 4x6 tube)                                                        |
| 4           | SP-SK-02B-BK    | Delivery tubing Black (2 metre roll, 6mm OD/4mm ID)                                                              |
| 5           | EMEC 110.0982.1 | Tube connection kit PP (3/8" Female thread for 4x6 tube)                                                         |
| 6           | EMEC 026.0045.0 | O-ring EPDM for 3/8" valve                                                                                       |
| 7           | EMEC 025.0895.1 | Manual venting valve                                                                                             |
| 8           | EMEC 020.2443.1 | Pump Head L for Prisma PP+EP+SS 4x6                                                                              |
| 9           | EMEC 026.0007.0 | Head O-ring EPDM                                                                                                 |
| 10          | EMEC 018.0033.0 | Teflon Diaphragm                                                                                                 |
| 11          | SP-SK-02A       | Suction tubing Transparent (2 metre roll, 6mm OD/4mm ID)                                                         |
| 12          | EMEC 076.0732.1 | Foot valve with weight/filter, includes reed switch, float, tube connection kit and O-ring                       |
| 13          | EMEC 076.0409.1 | Replacement PP+EP Reed switch with cable and plug for foot valve (Includes Level Float and Clip)                 |
| 14          | EMEC 074.0671.1 | Replacement Foot valve with Weight, Filter and Tube connection kit 4x6 EP SS, Excludes EMEC 076.0316.1 Level kit |

8

В

С

D

5

| COMPATIBLE MODELS          |                            |  |  |  |
|----------------------------|----------------------------|--|--|--|
| EMEC PRISMA 167.5 PP EP SS | EMEC PRISMA 20 05 PP EP SS |  |  |  |