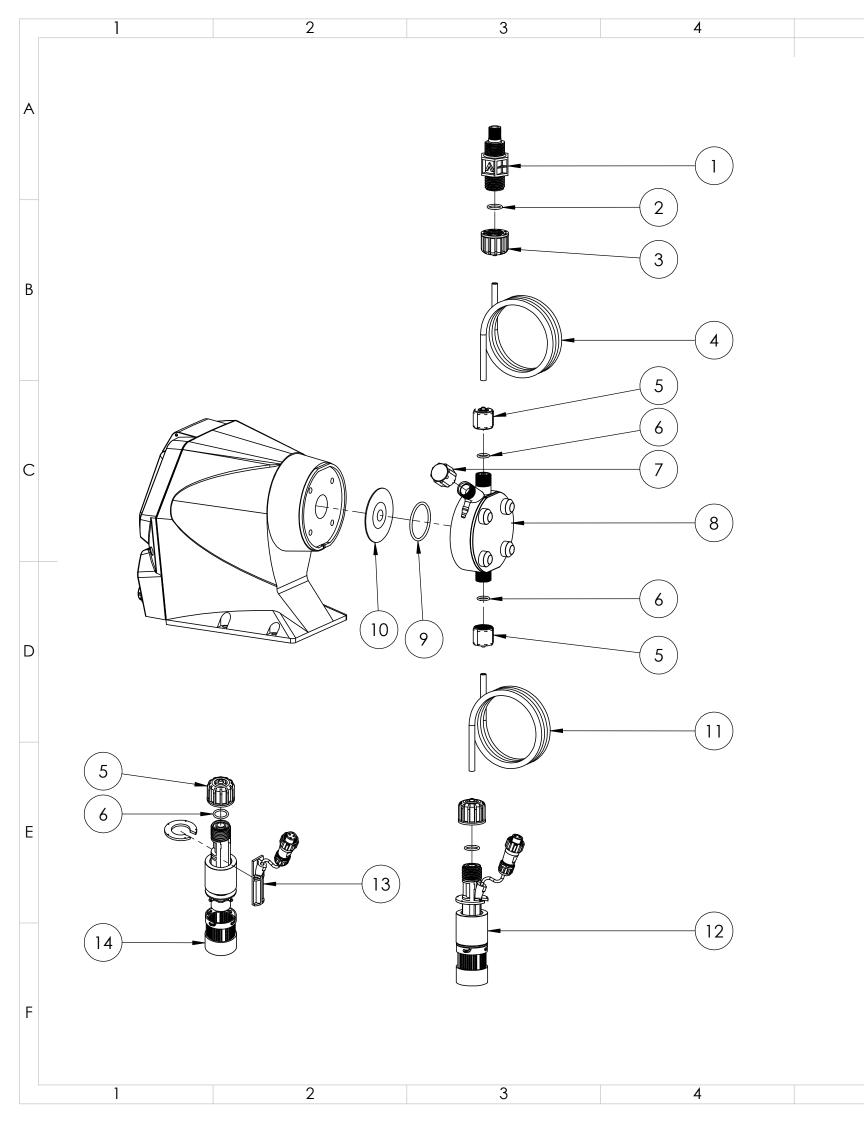

| ITEM<br>NO. | PART NUMBER     | DESCRIPTION                                                                                                   |
|-------------|-----------------|---------------------------------------------------------------------------------------------------------------|
| 1           | EMEC 073.1062.1 | Injection valve 1/2" 4x6 FP. Includes tube connection kit and O-ring                                          |
| 2           | EMEC 026.0150.0 | O-ring Viton for 1/2" valve                                                                                   |
| 3           | EMEC 110.6844.1 | Tube connection kit PVDF (1/2" Female thread, for 4x6 tube)                                                   |
| 4           | SP-SK-02B-BK    | Delivery tubing Black (2 metre roll, 6mm OD/4mm ID)                                                           |
| 5           | EMEC 110.6843.1 | Tube connection kit PVDF (3/8" Female thread for 4x6 tube)                                                    |
| 6           | EMEC 026.0042.0 | O-ring Viton for 3/8" valve                                                                                   |
| 7           | EMEC 025.0894.1 | Manual venting valve                                                                                          |
| 8           | EMEC 020.2417.1 | Pump Head L for Prisma PVDF+FP 4x6                                                                            |
| 9           | EMEC 026.0009.0 | Head O-ring Viton                                                                                             |
| 10          | EMEC 018.0033.0 | Teflon Diaphragm                                                                                              |
| 11          | SP-SK-02A       | Suction tubing Transparent (2 metre roll, 6mm OD/4mm ID)                                                      |
| 12          | EMEC 076.0652.1 | Foot valve with weight/filter, includes reed switch, float, tube connection kit and O-ring                    |
| 13          | EMEC 076.0005.1 | Replacement PVDF Reed switch with cable and plug for foot valve (Includes Level Float and Clip)               |
| 14          | EMEC 074.0570.1 | Replacement Foot valve with Weight, Filter and Tube connection kit 4x6 FP, Excludes EMEC 076.0149.1 Level kit |

7

8

В

С

D

5

| COMPATIBLE MODELS     |                      |  |  |  |
|-----------------------|----------------------|--|--|--|
| EMEC PRISMA 16 7.5 FP | EMEC PRISMA 20 05 FP |  |  |  |

| Convergent<br>Water                                                         |                                                                            | gent      | EMEC PRISMA 25 02 FP | Revision                                                                                                                                                                                     |            |  |
|-----------------------------------------------------------------------------|----------------------------------------------------------------------------|-----------|----------------------|----------------------------------------------------------------------------------------------------------------------------------------------------------------------------------------------|------------|--|
| Controls                                                                    |                                                                            |           |                      | Spare Parts - Wireframe  DRAWING NO:                                                                                                                                                         | SHEET SIZE |  |
| DATE                                                                        | Details                                                                    | ISSUED BY | APPROVED BY          |                                                                                                                                                                                              |            |  |
| 7/12/2022                                                                   | Release Information                                                        | Admin     | Admin                | EMEC PRISMA 25 02 FP_ASM                                                                                                                                                                     | SHEET      |  |
|                                                                             | ritten dimensions. Dimensions a                                            |           |                      | COPYRIGHT  The designs, concepts & specifications within this drawing are the property of Convergent Water Controls Pty Ltd. They must not be copied or reproduced wholly or in part without | 1 OF 1     |  |
| specified. Do not scale. If in doubt consult with Convergent Water Controls |                                                                            |           |                      | written consent from Convergent Water Controls Pty Ltd.                                                                                                                                      | SCALE      |  |
| FILE: C:\CW                                                                 | FILE: C:\CWC\Library\Products From Suppliers\EMEC\Pumps\Prisma\EMEC PRISMA |           |                      |                                                                                                                                                                                              |            |  |
| MATERIAL: Misc                                                              |                                                                            |           |                      | MASS: 997.26 grams                                                                                                                                                                           |            |  |