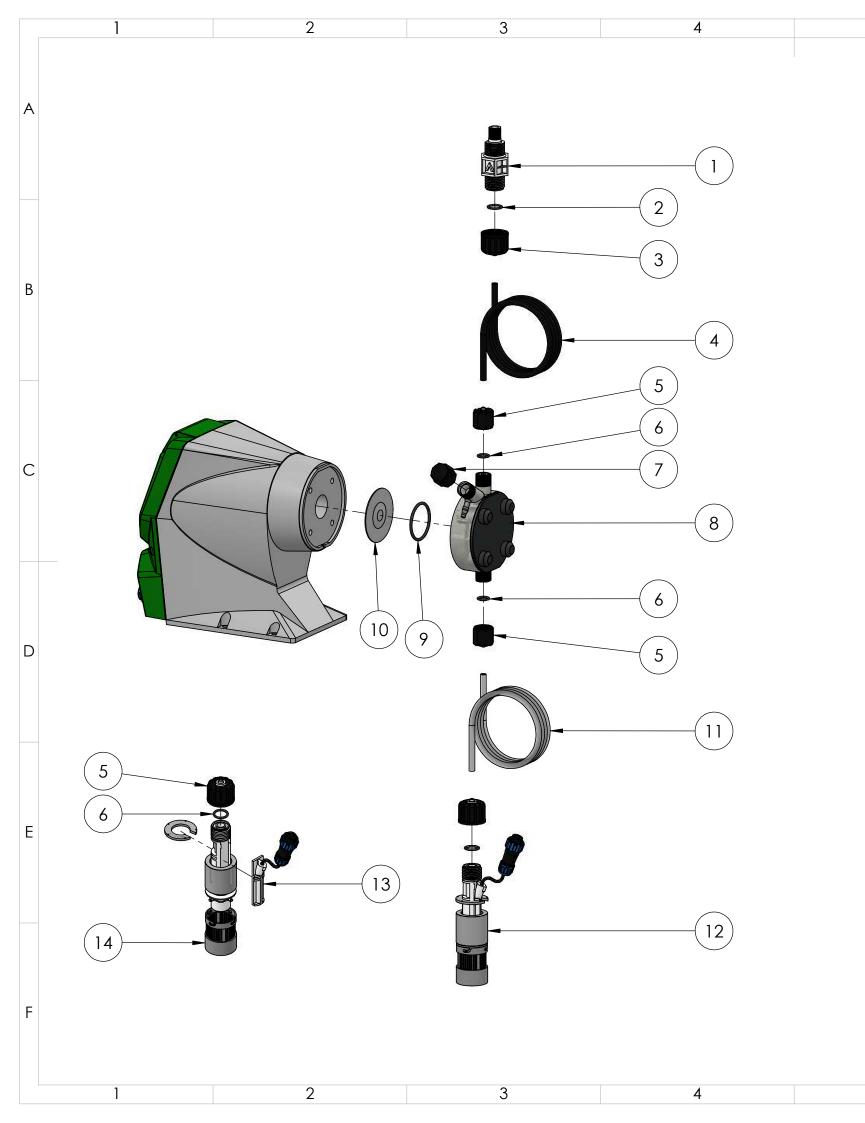

| ITEM<br>NO. | PART NUMBER     | DESCRIPTION                                                                                                   |
|-------------|-----------------|---------------------------------------------------------------------------------------------------------------|
| 1           | EMEC 073.1062.1 | Injection valve 1/2" 4x6 FP. Includes tube connection kit and O-ring                                          |
| 2           | EMEC 026.0150.0 | O-ring Viton for 1/2" valve                                                                                   |
| 3           | EMEC 110.6844.1 | Tube connection kit PVDF (1/2" Female thread, for 4x6 tube)                                                   |
| 4           | SP-SK-02B-BK    | Delivery tubing Black (2 metre roll, 6mm OD/4mm ID)                                                           |
| 5           | EMEC 110.6843.1 | Tube connection kit PVDF (3/8" Female thread for 4x6 tube)                                                    |
| 6           | EMEC 026.0042.0 | O-ring Viton for 3/8" valve                                                                                   |
| 7           | EMEC 025.0894.1 | Manual venting valve                                                                                          |
| 8           | EMEC 020.2417.1 | Pump Head L for Prisma PVDF+FP 4x6                                                                            |
| 9           | EMEC 026.0009.0 | Head O-ring Viton                                                                                             |
| 10          | EMEC 018.0033.0 | Teflon Diaphragm                                                                                              |
| 11          | SP-SK-02A       | Suction tubing Transparent (2 metre roll, 6mm OD/4mm ID)                                                      |
| 12          | EMEC 076.0652.1 | Foot valve with weight/filter, includes reed switch, float, tube connection kit and O-ring                    |
| 13          | EMEC 076.0005.1 | Replacement PVDF Reed switch with cable and plug for foot valve (Includes Level Float and Clip)               |
| 14          | EMEC 074.0570.1 | Replacement Foot valve with Weight, Filter and Tube connection kit 4x6 FP, Excludes EMEC 076.0149.1 Level kit |

5

8

В

С

D

| COMPATIBLE MODELS     |                      |  |  |
|-----------------------|----------------------|--|--|
| EMEC PRISMA 16 7.5 FP | EMEC PRISMA 20 05 FP |  |  |

| /                                                                           | Ŭ                                                                          |           |             | PRODUCT:                                                                                                                                                                                     | Revision   |
|-----------------------------------------------------------------------------|----------------------------------------------------------------------------|-----------|-------------|----------------------------------------------------------------------------------------------------------------------------------------------------------------------------------------------|------------|
| Cwc Convergent<br>Water                                                     |                                                                            |           |             | EMEC PRISMA 25 02 FP                                                                                                                                                                         | 1          |
| Water Controls                                                              |                                                                            |           |             | DRAWING TYPE:  Spare Parts                                                                                                                                                                   | SHEET SIZE |
|                                                                             |                                                                            |           |             | DRAWING No:                                                                                                                                                                                  | _ A3       |
| DATE                                                                        | Details                                                                    | ISSUED BY | APPROVED BY | EMEC PRISMA 25 02 FP ASM                                                                                                                                                                     | SHEET      |
| 7/12/2022                                                                   | Release Information                                                        | Admin     | Admin       | LIVILO I KISIVIA 25 02 11 _ASIVI                                                                                                                                                             | SHEET      |
|                                                                             | ritten dimensions. Dimensions o                                            |           |             | COPYRIGHT  The designs, concepts & specifications within this drawing are the property of Convergent Water Controls Pty Ltd. They must not be copied or reproduced wholly or in part without |            |
| specified. Do not scale. If in doubt consult with Convergent Water Controls |                                                                            |           |             | written consent from Convergent Water Controls Pty Ltd.                                                                                                                                      | SCALE      |
| FILE: C:\CW                                                                 | FILE: C:\CWC\Library\Products From Suppliers\EMEC\Pumps\Prisma\EMEC PRISMA |           |             |                                                                                                                                                                                              |            |
| MATERIAL: Misc                                                              |                                                                            |           |             | MASS: 997.26 grams                                                                                                                                                                           | 1:4        |