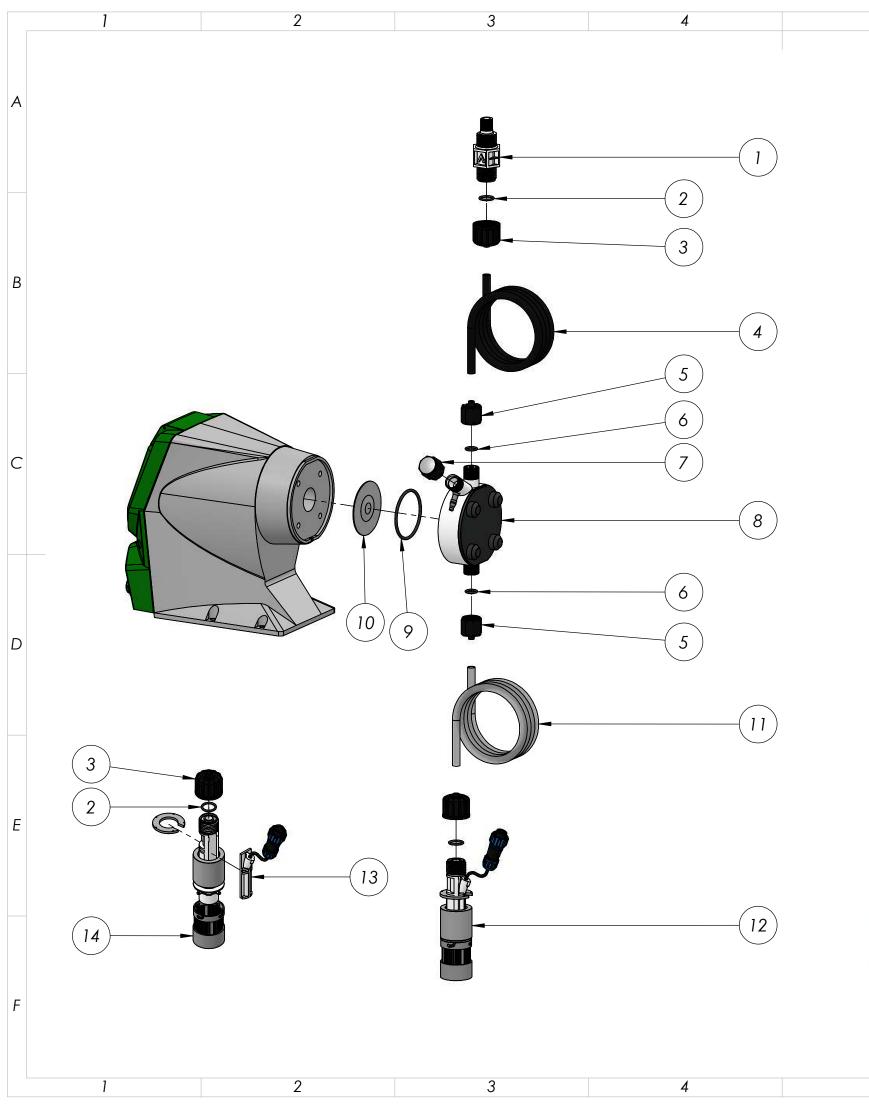

| ITEM<br>NO. | PART NUMBER     | DESCRIPTION                                                                                                         |
|-------------|-----------------|---------------------------------------------------------------------------------------------------------------------|
| 1           | EMEC 073.1492.1 | Injection valve 1/2" 6x8 PP EP SS. Includes tube connection kit and O-ring                                          |
| 2           | EMEC 026.0143.0 | O-ring EPDM for 1/2" valve                                                                                          |
| 3           | EMEC 110.1016.1 | Tube connection kit PP (1/2" Female thread, for 6x8 tube)                                                           |
| 4           | SP-TB-0806B-001 | Delivery tubing Black (per metre, 8mm<br>OD/6mm ID)                                                                 |
| 5           | EMEC 110.1002.1 | Tube connection kit PP (3/8" Female thread for 6x8 tube)                                                            |
| 6           | EMEC 026.0045.0 | O-ring EPDM for 3/8" valve                                                                                          |
| 7           | EMEC 025.0895.1 | Manual venting valve                                                                                                |
| 8           | EMEC 020.2444.1 | Pump Head M for Prisma PP+EP+SS 6x8                                                                                 |
| 9           | EMEC 026.0058.0 | Head O-ring EPDM                                                                                                    |
| 10          | EMEC 018.0004.0 | Teflon Diaphragm                                                                                                    |
| 11          | SP-TB-0806N-001 | Suction tubing Natural (per metre, 8mm OD/6mm ID)                                                                   |
| 12          | EMEC 076.0733.1 | Foot valve with weight/filter, includes reed switch, float, tube connection kit and O-ring                          |
| 13          | EMEC 076.0409.1 | Replacement PP+EP Reed switch with cable and plug for foot valve (Includes Level Float and Clip)                    |
| 14          | EMEC 074.0707.1 | Replacement Foot valve with Weight, Filter and Tube connection kit 6x8 PP EP SS, Excludes EMEC 076.0316.1 Level kit |