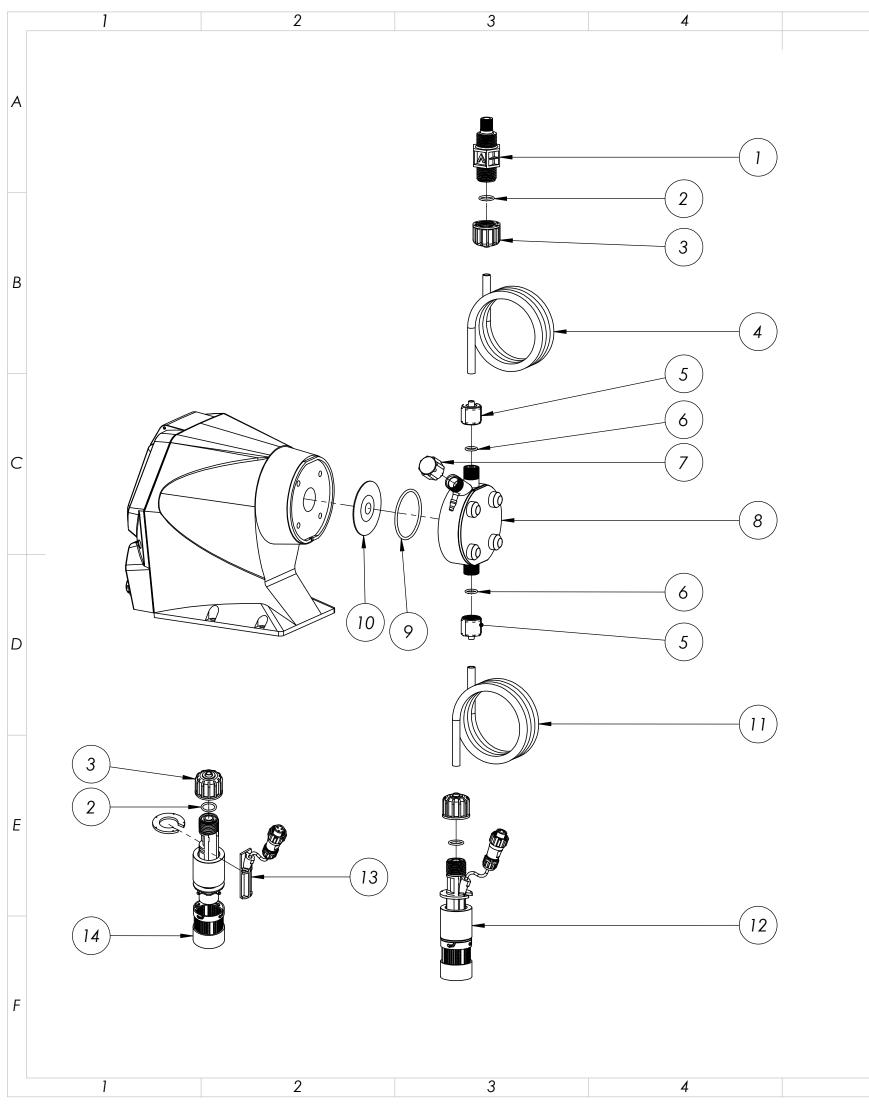

| ITEM<br>NO. | PART NUMBER     | DESCRIPTION                                                                                                         |
|-------------|-----------------|---------------------------------------------------------------------------------------------------------------------|
| 1           | EMEC 073.1492.1 | Injection valve 1/2" 6x8 PP EP SS. Includes tube connection kit and O-ring                                          |
| 2           | EMEC 026.0143.0 | O-ring EPDM for 1/2" valve                                                                                          |
| 3           | EMEC 110.1016.1 | Tube connection kit PP (1/2" Female thread, for 6x8 tube)                                                           |
| 4           | SP-TB-0806B-001 | Delivery tubing Black (per metre, 8mm OD/6mm ID)                                                                    |
| 5           | EMEC 110.1002.1 | Tube connection kit PP (3/8" Female thread for 6x8 tube)                                                            |
| 6           | EMEC 026.0045.0 | O-ring EPDM for 3/8" valve                                                                                          |
| 7           | EMEC 025.0895.1 | Manual venting valve                                                                                                |
| 8           | EMEC 020.2444.1 | Pump Head M for Prisma PP+EP+SS 6x8                                                                                 |
| 9           | EMEC 026.0058.0 | Head O-ring EPDM                                                                                                    |
| 10          | EMEC 018.0004.0 | Teflon Diaphragm                                                                                                    |
| 11          | SP-TB-0806N-001 | Suction tubing Natural (per metre, 8mm OD/6mm ID)                                                                   |
| 12          | EMEC 076.0733.1 | Foot valve with weight/filter, includes reed switch, float, tube connection kit and O-ring                          |
| 13          | EMEC 076.0409.1 | Replacement PP+EP Reed switch with cable and plug for foot valve (Includes Level Float and Clip)                    |
| 14          | EMEC 074.0707.1 | Replacement Foot valve with Weight, Filter and Tube connection kit 6x8 PP EP SS, Excludes EMEC 076.0316.1 Level kit |