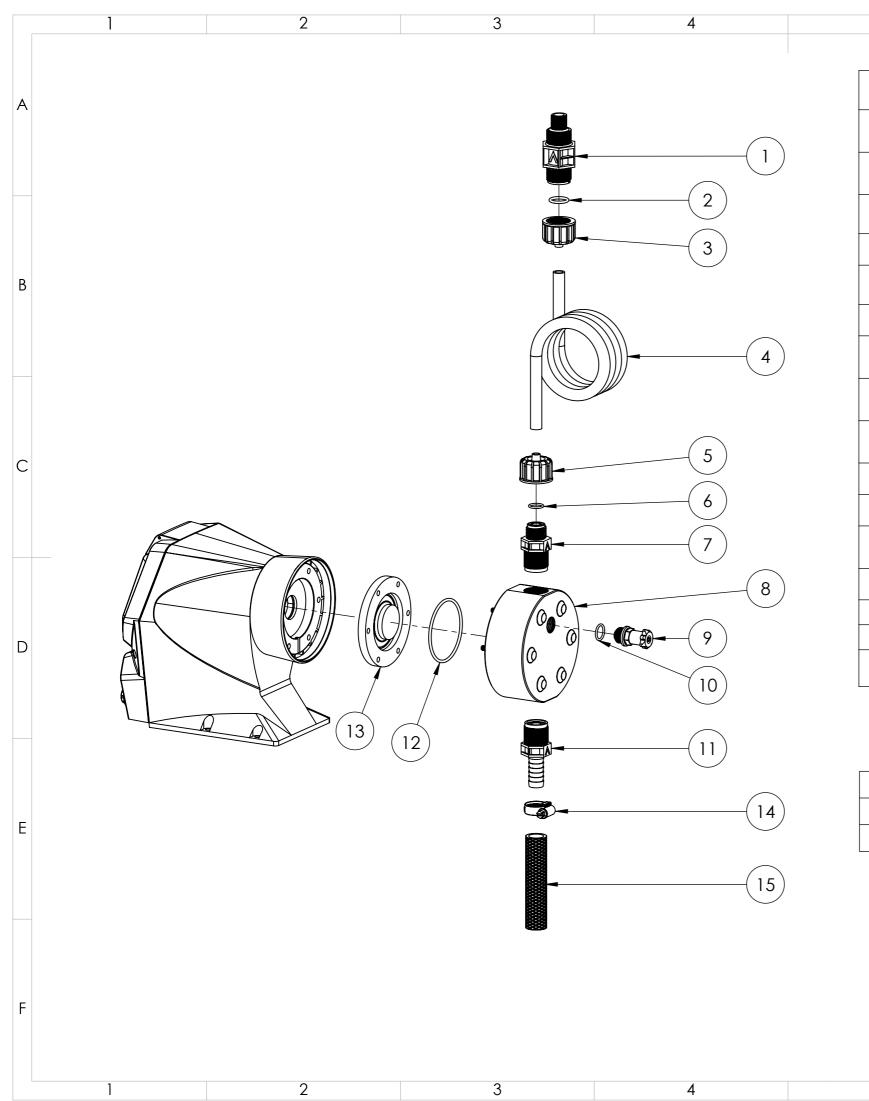

| ITEM<br>NO. | PART NUMBER     | DESCRIPTION                                                              |
|-------------|-----------------|--------------------------------------------------------------------------|
| 1           | EMEC 073.4679.1 | Injection valve 3/4" 8x12 FP. Includes tube connection kit and O-ring    |
| 2           | EMEC 026.0371.0 | O-ring Viton for 3/4" valve                                              |
| 3           | EMEC 110.1098.1 | Tube connection kit PVDF (3/4" Female thread, for 8x12 tube)             |
| 4           | EMEC 059.0612.0 | Delivery tubing Black (12mm OD/8mm ID)                                   |
| 5           | EMEC 110.1147.1 | Tube connection kit PVDF (3/4" Female thread, for 8x12 tube)             |
| 6           | EMEC 026.0150.0 | O-ring Viton for 1/2" valve                                              |
| 7           | EMEC 025.0043.1 | Delivery valve kit (Includes tube connection kit, ball, seat and spring) |
| 8           | EMEC 020.2510.1 | Pump Head N LPV PMMA + FP + SS 16x22 and 8x12 for PRISMA 02 80 & 04 50   |
| 8A          | EMEC 020.2529.1 | Pump Head N LPV PMMA + FP + SS 16x22 and 8x12 for PRISMA 05 28 & 07 20   |
| 9           | EMEC 025.0705.1 | Head priming valve                                                       |
| 10          | EMEC 026.0409.0 | O-ring viton                                                             |
| 11          | EMEC 025.1001.1 | Suction valve kit (Includes ball, seat, spring and hose clamp)           |
| 12          | EMEC 026.0220.0 | Head O-ring Viton                                                        |
| 13          | EMEC 018.0022.0 | Teflon Diaphragm                                                         |
| 14          | PPS 399 0448    | 22-32mm SS Hose Clamp                                                    |
| 15          | EMEC 059.0188.0 | Suction Hose PVC braided, 16x22 per metre                                |

8

В

С

D

5

| COMPATIBLE MODELS     |                       |  |  |  |  |
|-----------------------|-----------------------|--|--|--|--|
| EMEC PRISMA 04 50 LPV | EMEC PRISMA 05 28 LPV |  |  |  |  |
| EMEC PRISMA 07 20 LPV |                       |  |  |  |  |

| Convergent                                                                  |                                                                            |           | gent        | PRODUCT:  EMEC PRISMA 02 80 FP LPV  DRAWING TYPE:  Spare Parts - Wireframe                                                                                                                   |        |
|-----------------------------------------------------------------------------|----------------------------------------------------------------------------|-----------|-------------|----------------------------------------------------------------------------------------------------------------------------------------------------------------------------------------------|--------|
|                                                                             |                                                                            |           |             |                                                                                                                                                                                              |        |
|                                                                             | <b>*</b>                                                                   |           |             | DRAWING No:                                                                                                                                                                                  |        |
| DATE                                                                        | Details                                                                    | ISSUED BY | APPROVED BY | EMEC PRISMA 02 80 FP LPV ASM                                                                                                                                                                 | SHEET  |
| 7/12/2022                                                                   | Release Information                                                        | Admin     | LF          | LIVILO I KISIVIY OZ OO II EI V_/\SIVI                                                                                                                                                        | SHEET  |
|                                                                             | written dimensions. Dimensions at                                          |           |             | COPYRIGHT  The designs, concepts & specifications within this drawing are the property of Convergent Water Controls Pty Ltd. They must not be copied or reproduced wholly or in part without | 1 OF 1 |
| specified. Do not scale. If in doubt consult with Convergent Water Controls |                                                                            |           |             | then consent from Convergent Water Controls Pty Ltd.                                                                                                                                         | SCALE  |
| FILE: C:\CV                                                                 | FILE: C:\CWC\Library\Products From Suppliers\EMEC\Pumps\Prisma\EMEC PRISMA |           |             |                                                                                                                                                                                              |        |
| MATERIAL: Misc MAS                                                          |                                                                            |           |             | MASS: 1368.23 grams                                                                                                                                                                          | 1:4    |