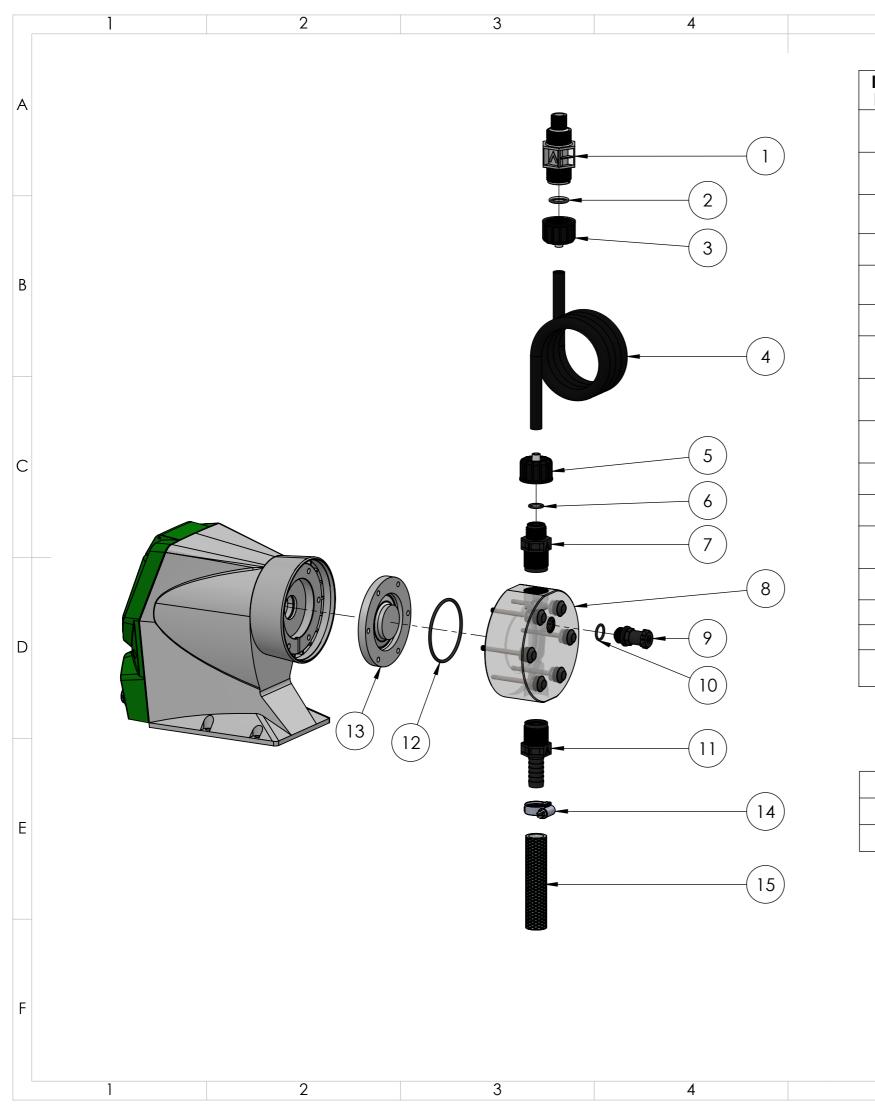

| ITEM<br>NO. | PART NUMBER     | DESCRIPTION                                                              |
|-------------|-----------------|--------------------------------------------------------------------------|
| 1           | EMEC 073.4679.1 | Injection valve 3/4" 8x12 FP. Includes tube connection kit and O-ring    |
| 2           | EMEC 026.0371.0 | O-ring Viton for 3/4" valve                                              |
| 3           | EMEC 110.1098.1 | Tube connection kit PVDF (3/4" Female thread, for 8x12 tube)             |
| 4           | EMEC 059.0612.0 | Delivery tubing Black (12mm OD/8mm ID)                                   |
| 5           | EMEC 110.1147.1 | Tube connection kit PVDF (3/4" Female thread, for 8x12 tube)             |
| 6           | EMEC 026.0150.0 | O-ring Viton for 1/2" valve                                              |
| 7           | EMEC 025.0043.1 | Delivery valve kit (Includes tube connection kit, ball, seat and spring) |
| 8           | EMEC 020.2510.1 | Pump Head N LPV PMMA + FP + SS 16x22 and 8x12 for PRISMA 02 80 & 04 50   |
| 8A          | EMEC 020.2529.1 | Pump Head N LPV PMMA + FP + SS 16x22 and 8x12 for PRISMA 05 28 & 07 20   |
| 9           | EMEC 025.0705.1 | Head priming valve                                                       |
| 10          | EMEC 026.0409.0 | O-ring viton                                                             |
| 11          | EMEC 025.1001.1 | Suction valve kit (Includes ball, seat, spring and hose clamp)           |
| 12          | EMEC 026.0220.0 | Head O-ring Viton                                                        |
| 13          | EMEC 018.0022.0 | Teflon Diaphragm                                                         |
| 14          | PPS 399 0448    | 22-32mm SS Hose Clamp                                                    |
| 15          | EMEC 059.0188.0 | Suction Hose PVC braided, 16x22 per metre                                |

8

В

С

D

5

| COMPATIBLE MODELS     |                       |  |  |  |  |
|-----------------------|-----------------------|--|--|--|--|
| EMEC PRISMA 04 50 LPV | EMEC PRISMA 05 28 LPV |  |  |  |  |
| EMEC PRISMA 07 20 LPV |                       |  |  |  |  |

| Convergent<br>Water                                                         |                                                                            |           |             | PRODUCT:<br>EMEC PRISMA 02 80 FP LPV                                                                                                                                                         |            |
|-----------------------------------------------------------------------------|----------------------------------------------------------------------------|-----------|-------------|----------------------------------------------------------------------------------------------------------------------------------------------------------------------------------------------|------------|
| Controls                                                                    |                                                                            |           |             | DRAWING TYPE:  Spare Parts  DRAWING No:                                                                                                                                                      | SHEET SIZE |
| DATE                                                                        | Details                                                                    | ISSUED BY | APPROVED BY | EMEC PRISMA 02 80 FP LPV_ASM                                                                                                                                                                 | SHEET      |
| 7/12/2022                                                                   | Release Information                                                        | Admin     | LF          | E/VIEC 1 KISIVI/ ( 02 00 11 EI V_/ (SIVI                                                                                                                                                     | SHEET      |
|                                                                             | ritten dimensions. Dimensions a                                            |           |             | COPYRIGHT  The designs, concepts & specifications within this drawing are the property of Convergent Water Controls Pty Ltd. They must not be copied or reproduced wholly or in part without | 1 OF 1     |
| specified. Do not scale. If in doubt consult with Convergent Water Controls |                                                                            |           |             | written consent from Convergent Water Controls Pty Ltd.                                                                                                                                      | SCALE      |
| FILE: C:\CV                                                                 | FILE: C:\CWC\Library\Products From Suppliers\EMEC\Pumps\Prisma\EMEC PRISMA |           |             |                                                                                                                                                                                              |            |
| MATERIAL: Misc                                                              |                                                                            |           |             | MASS: 1368.23 grams                                                                                                                                                                          | 1:4        |