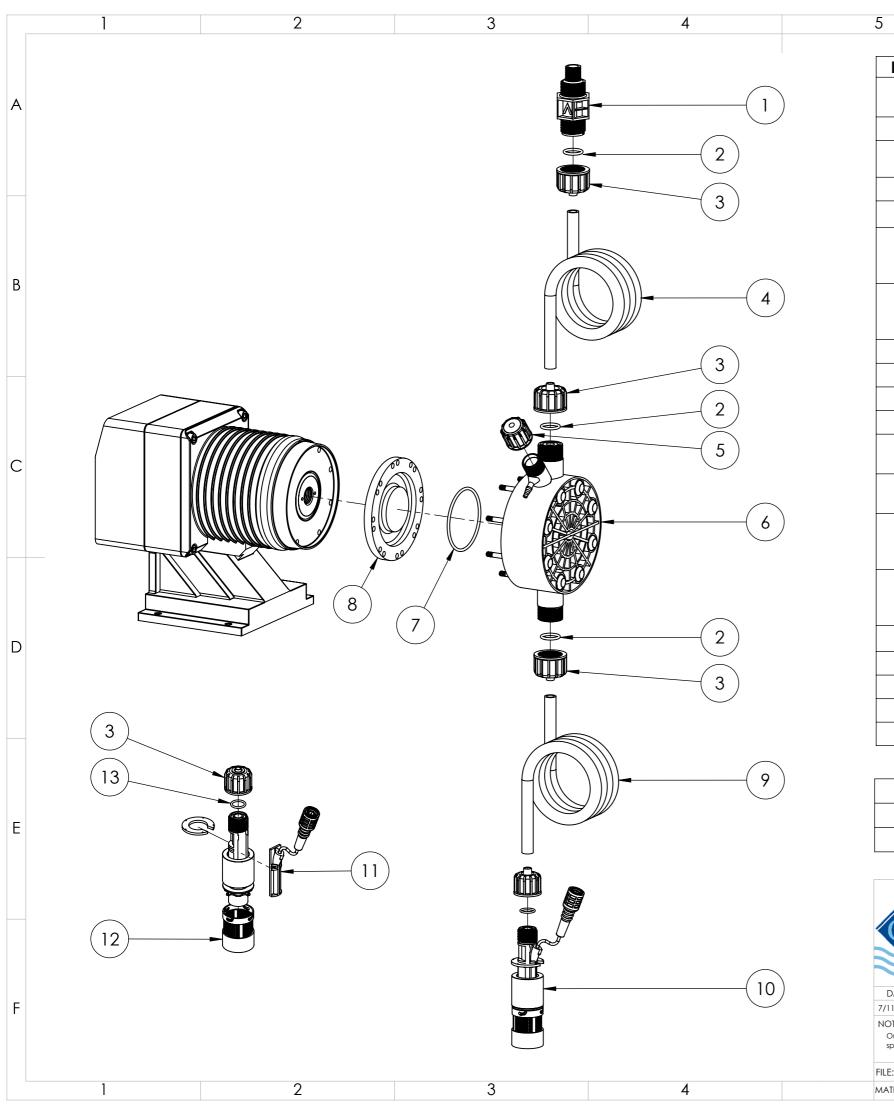

Revision

SHEET SIZE

Α3

SHEET

1 OF 1

SCALE

1:4

| ITEM NO. | PART NUMBER      | DESCRIPTION                                                                                                          |
|----------|------------------|----------------------------------------------------------------------------------------------------------------------|
| 1        | EMEC 073.4752.1  | Injection valve 3/4" 8x12 PP EP SS. Includes tube connection kit and O-ring                                          |
| 2        | EMEC 026.0376.0  | O-ring EPDM for 3/4" valve                                                                                           |
| 3        | EMEC 110.1039.1  | Tube connection kit PP (3/4" Female thread, for 8x12 tube)                                                           |
| 4        | EMEC 059.0612.0  | Delivery tubing Black (12mm OD/8mm ID)                                                                               |
| 5        | EMEC 025.1315.1  | Manual venting valve                                                                                                 |
| 6        | EMEC 020.2545.1  | Pump Head T for AMS 02 60 PP + EP + SS 8x12 (Includes all valves, tube connection kits and head O-ring)              |
| 6A       | EMEC 020.2561.1  | Pump Head S for AMS 03 40 PP + EP + SS 8x12 (Includes all valves, tube connection kits and head O-ring)              |
| 7        | EMEC 026.0119.0  | Head O-ring EPDM for AMS 02 60 EP                                                                                    |
| 7A       | EMEC 026.0027.0  | Head O-ring EPDM for AMS 03 40 EP                                                                                    |
| 8        | EMEC 018.0045.0  | Teflon Diaphragm for AMS 02 60 EP                                                                                    |
| 8A       | EMEC 018.0003.0  | Teflon Diaphragm for AMS 03 40 EP                                                                                    |
| 9        | EMEC 059.0004.0  | Suction tubing Transparent per Metre (12mm OD/8mm ID)                                                                |
| 10       | EMEC 076.0609.1  | Foot valve with weight/filter, includes reed switch, tube connection kit and O-ring                                  |
| 11       | EMEC 076.0316.1  | Replacement PP+EP Reed switch with cable and BNC for foot valve (Includes Level Float and Clip)                      |
| 12       | EMEC 074.0779.1  | Replacement Foot valve with Weight, Filter and Tube connection kit 8x12 PP EP SS, Excludes EMEC 076.0316.1 Level kit |
| 13       | EMEC 026.0143.0  | O-ring EPDM for 1/2" valve                                                                                           |
|          | EMEC 002.3103.1T | Replacement circuit board for AMSPLUS                                                                                |
|          | EMEC 002.2810.1T | Replacement circuit board for AMSMF                                                                                  |
|          | EMEC 110.9233.1  | Maintenance kit for AMS 02 60 EP                                                                                     |
|          | EMEC 110.9311.1  | Maintenance kit for AMS 03 40 EP                                                                                     |

8

В

С

D

| COMPATIBLE MODELS         |                             |  |  |  |  |  |
|---------------------------|-----------------------------|--|--|--|--|--|
| EMEC AMSMF 03 40 PP EP SS | EMEC AMSPLUS 03 40 PP EP SS |  |  |  |  |  |
| EMEC AMSMF 02 60 PP EP SS |                             |  |  |  |  |  |

|                                                                                                                                              | Con                                                                   | ver       | aent | PRODUCT: EMEC AMSPLUS 02 60 PP EP SS                                                                                                                                                        |        |  |
|----------------------------------------------------------------------------------------------------------------------------------------------|-----------------------------------------------------------------------|-----------|------|---------------------------------------------------------------------------------------------------------------------------------------------------------------------------------------------|--------|--|
| CWC Water<br>Controls                                                                                                                        |                                                                       |           | er   | DRAWING TYPE:  Spare Parts                                                                                                                                                                  |        |  |
| DATE                                                                                                                                         | DATE Details ISSUED BY APPROVED BY                                    |           |      | DRAWING No:                                                                                                                                                                                 |        |  |
| 7/11/2022                                                                                                                                    | Release Information                                                   | 1920ED B1 | LF   | EMEC AMSPLUS 02 60 PP EP SS_ASM                                                                                                                                                             | SHEET  |  |
|                                                                                                                                              | ritten dimensions. Dimensions ar<br>Do not scale. If in doubt consult |           |      | COPYRIGHT The designs, concepts & specifications within this drawing are the property of Convergent Water Controls Pty Ltd. They must not be copied or reproduced wholly or in part without | 1 OF 1 |  |
| written consent from Convergent Water Controls Pty Ltd.  FILE: C:\CWC\Library\Products From Suppliers\EMEC\Pumps\A-Series\EMEC A Series Pump |                                                                       |           |      |                                                                                                                                                                                             |        |  |
| MATERIAL: Misc                                                                                                                               |                                                                       |           |      | MASS: 3095.09 grams                                                                                                                                                                         | 1:4    |  |