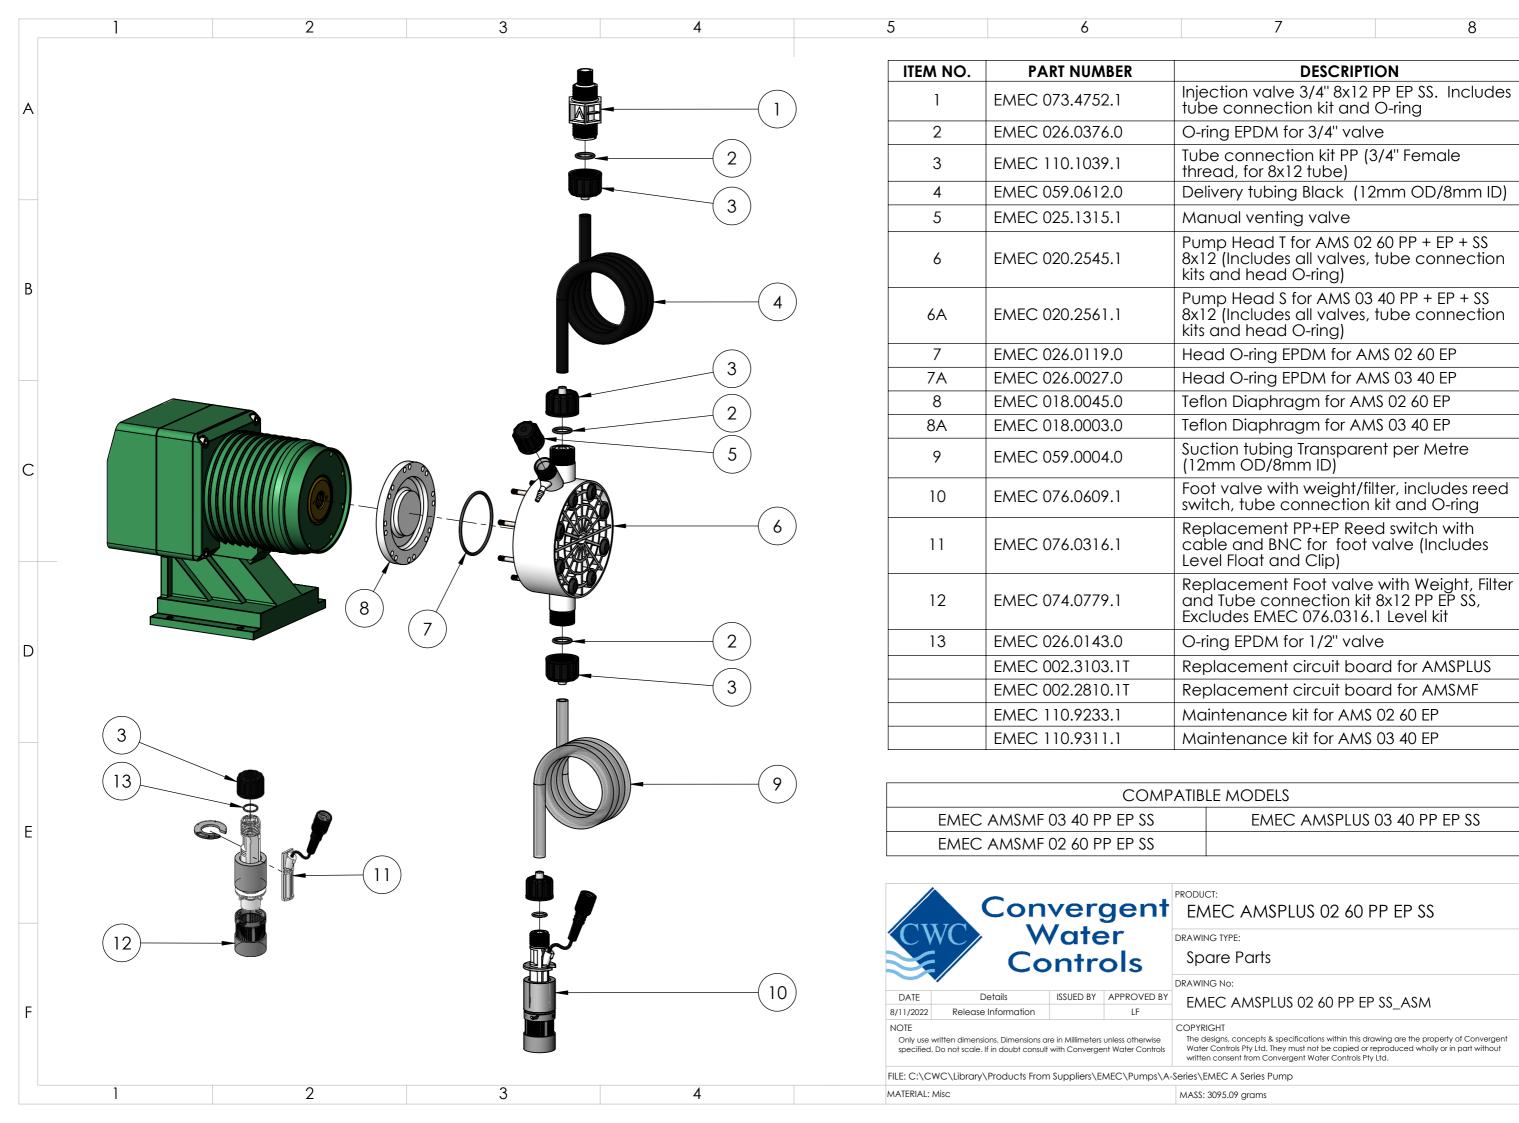

Revision

SHEET SIZE

Α3

SHEET

1 OF 1

SCALE

1:4

| ITEM NO. | PART NUMBER      | DESCRIPTION                                                                                                          |
|----------|------------------|----------------------------------------------------------------------------------------------------------------------|
| 1        | EMEC 073.4752.1  | Injection valve 3/4" 8x12 PP EP SS. Includes tube connection kit and O-ring                                          |
| 2        | EMEC 026.0376.0  | O-ring EPDM for 3/4" valve                                                                                           |
| 3        | EMEC 110.1039.1  | Tube connection kit PP (3/4" Female thread, for 8x12 tube)                                                           |
| 4        | EMEC 059.0612.0  | Delivery tubing Black (12mm OD/8mm ID)                                                                               |
| 5        | EMEC 025.1315.1  | Manual venting valve                                                                                                 |
| 6        | EMEC 020.2545.1  | Pump Head T for AMS 02 60 PP + EP + SS 8x12 (Includes all valves, tube connection kits and head O-ring)              |
| 6A       | EMEC 020.2561.1  | Pump Head S for AMS 03 40 PP + EP + SS 8x12 (Includes all valves, tube connection kits and head O-ring)              |
| 7        | EMEC 026.0119.0  | Head O-ring EPDM for AMS 02 60 EP                                                                                    |
| 7A       | EMEC 026.0027.0  | Head O-ring EPDM for AMS 03 40 EP                                                                                    |
| 8        | EMEC 018.0045.0  | Teflon Diaphragm for AMS 02 60 EP                                                                                    |
| 8A       | EMEC 018.0003.0  | Teflon Diaphragm for AMS 03 40 EP                                                                                    |
| 9        | EMEC 059.0004.0  | Suction tubing Transparent per Metre (12mm OD/8mm ID)                                                                |
| 10       | EMEC 076.0609.1  | Foot valve with weight/filter, includes reed switch, tube connection kit and O-ring                                  |
| 11       | EMEC 076.0316.1  | Replacement PP+EP Reed switch with cable and BNC for foot valve (Includes Level Float and Clip)                      |
| 12       | EMEC 074.0779.1  | Replacement Foot valve with Weight, Filter and Tube connection kit 8x12 PP EP SS, Excludes EMEC 076.0316.1 Level kit |
| 13       | EMEC 026.0143.0  | O-ring EPDM for 1/2" valve                                                                                           |
|          | EMEC 002.3103.1T | Replacement circuit board for AMSPLUS                                                                                |
|          | EMEC 002.2810.1T | Replacement circuit board for AMSMF                                                                                  |
|          | EMEC 110.9233.1  | Maintenance kit for AMS 02 60 EP                                                                                     |
|          | EMEC 110.9311.1  | Maintenance kit for AMS 03 40 EP                                                                                     |

8

В

С

D

| COMPATIBLE MODELS         |                             |  |  |  |  |  |
|---------------------------|-----------------------------|--|--|--|--|--|
| EMEC AMSMF 03 40 PP EP SS | EMEC AMSPLUS 03 40 PP EP SS |  |  |  |  |  |
| EMEC AMSMF 02 60 PP EP SS |                             |  |  |  |  |  |

|                                                                                                                                              | Con                                                                   | ver       | aent | PRODUCT: EMEC AMSPLUS 02 60 PP EP SS                                                                                                                                                        |        |  |
|----------------------------------------------------------------------------------------------------------------------------------------------|-----------------------------------------------------------------------|-----------|------|---------------------------------------------------------------------------------------------------------------------------------------------------------------------------------------------|--------|--|
| CWC Water<br>Controls                                                                                                                        |                                                                       |           | er   | DRAWING TYPE:  Spare Parts                                                                                                                                                                  |        |  |
| DATE                                                                                                                                         | DATE Details ISSUED BY APPROVED BY                                    |           |      | DRAWING No:                                                                                                                                                                                 |        |  |
| 7/11/2022                                                                                                                                    | Release Information                                                   | 1920ED B1 | LF   | EMEC AMSPLUS 02 60 PP EP SS_ASM                                                                                                                                                             | SHEET  |  |
|                                                                                                                                              | ritten dimensions. Dimensions ar<br>Do not scale. If in doubt consult |           |      | COPYRIGHT The designs, concepts & specifications within this drawing are the property of Convergent Water Controls Pty Ltd. They must not be copied or reproduced wholly or in part without | 1 OF 1 |  |
| written consent from Convergent Water Controls Pty Ltd.  FILE: C:\CWC\Library\Products From Suppliers\EMEC\Pumps\A-Series\EMEC A Series Pump |                                                                       |           |      |                                                                                                                                                                                             |        |  |
| MATERIAL: Misc                                                                                                                               |                                                                       |           |      | MASS: 3095.09 grams                                                                                                                                                                         | 1:4    |  |