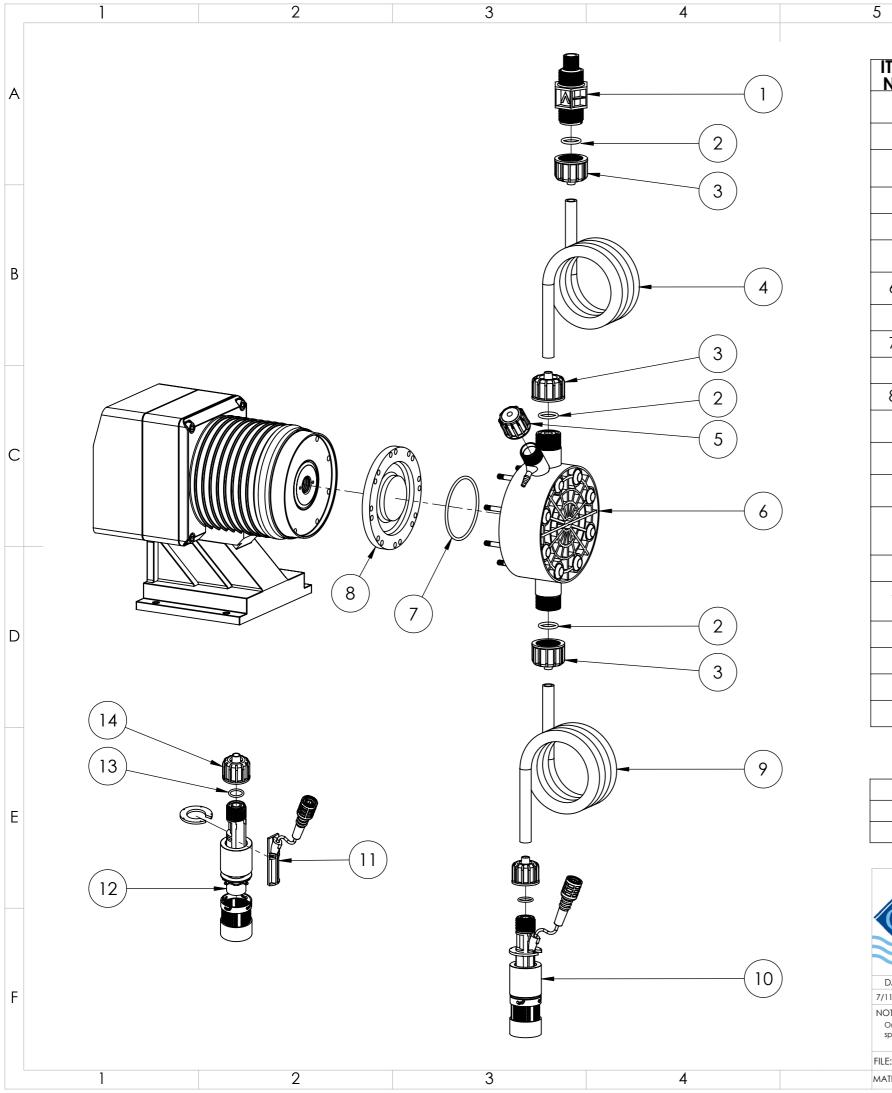

|   | 1 2 3 4 | 5                 | 6                                                                                            |                                           |
|---|---------|-------------------|----------------------------------------------------------------------------------------------|-------------------------------------------|
|   |         | ITEM<br>NO.       | PART NUMBER                                                                                  |                                           |
| A |         | 1                 | EMEC 073.4679.1                                                                              | Injection valve<br>connection ki          |
|   |         | 2                 | EMEC 026.0371.0                                                                              | O-ring Viton fo                           |
|   |         | 3                 | EMEC 110.1098.1                                                                              | Tube connect<br>8x12 tube)                |
|   |         | 4                 | EMEC 059.0612.0                                                                              | Delivery tubing                           |
|   |         | 5                 | EMEC 025.1316.1                                                                              | Manual ventir                             |
|   |         | 6                 | EMEC 020.1307.1                                                                              | Pump Head T<br>all valves, tube           |
| В | 4       | 6A                | EMEC 020.2389.1                                                                              | Pump Head S<br>valves, tube c             |
|   |         | 7                 | EMEC 026.0117.0                                                                              | Head O-ring V                             |
|   |         | 7A                | EMEC 026.0416.0                                                                              | Head O-ring V                             |
|   |         | 8                 | EMEC 018.0045.0                                                                              | Teflon Diaphro                            |
|   |         | 8A                | EMEC 018.0003.0                                                                              | Teflon Diaphro                            |
|   |         | 9                 | EMEC 059.0004.0                                                                              | Suction tubing<br>OD/8mm ID)              |
| С |         | 10                | EMEC 076.0541.1                                                                              | Foot valve wit<br>tube connect            |
|   |         | 11                | EMEC 076.0149.1                                                                              | Replacement<br>for foot valve             |
|   |         | 12                | EMEC 074.0749.1                                                                              | Replacement<br>connection ki<br>Level kit |
|   |         | 13                | EMEC 026.0150.0                                                                              | O-ring Viton fo                           |
|   |         | 14                | EMEC 110.1102.1                                                                              | Tube connect<br>8x12 tube)                |
| D |         |                   | EMEC 002.3103.1T                                                                             | Replacemer                                |
|   |         |                   | EMEC 002.2810.1T                                                                             | Replacemer                                |
|   |         |                   | EMEC 110.0694.1                                                                              | Maintenance                               |
|   |         |                   | EMEC 110.0924.1                                                                              | Maintenance                               |
|   |         |                   |                                                                                              |                                           |
|   |         |                   |                                                                                              | COMPATIBL                                 |
| E |         |                   | EMEC AMSPLUS 03                                                                              | 40 FP                                     |
|   |         |                   |                                                                                              |                                           |
|   |         |                   | Comment                                                                                      | PRODUC                                    |
|   |         |                   | Conver<br>C Wat                                                                              |                                           |
|   |         |                   |                                                                                              | COLS Spo                                  |
|   |         |                   | Conti                                                                                        |                                           |
| F |         | DATE<br>7/11/2022 | Details ISSUED B<br>Release Information                                                      | Y APPROVED BY<br>LF EM                    |
|   |         |                   | itten dimensions. Dimensions are in Millimet<br>Do not scale. If in doubt consult with Conve |                                           |
|   |         |                   | C\Library\Products From Suppliers                                                            | \EMEC\Pumps\A-Series\E                    |
|   | 1 2 3 4 | MATERIAL: M       | lisc                                                                                         | MASS: :                                   |

|                                                                                                                                                                                                             |        | DESCRIPTION                                                                                                                                                                   |            |  |  |
|-------------------------------------------------------------------------------------------------------------------------------------------------------------------------------------------------------------|--------|-------------------------------------------------------------------------------------------------------------------------------------------------------------------------------|------------|--|--|
| Injection valve 3/4" 8x12 FP. Includes tube connection kit and O-ring                                                                                                                                       |        |                                                                                                                                                                               |            |  |  |
| O-ring Viton for 3/4" valve                                                                                                                                                                                 |        |                                                                                                                                                                               |            |  |  |
| Tube connection kit PVDF (3/4" Female thread, for<br>8x12 tube)                                                                                                                                             |        |                                                                                                                                                                               |            |  |  |
| Delivery tubing Black (12mm OD/8mm ID)                                                                                                                                                                      |        |                                                                                                                                                                               |            |  |  |
| Manual venting valve                                                                                                                                                                                        |        |                                                                                                                                                                               |            |  |  |
| Pump Head T for AMS 02 60 PVDF + FP 8x12 (Includes<br>all valves, tube connection kits and head O-ring)<br>Pump Head S for AMS 03 40 FP 8x12 (Includes all<br>valves, tube connection kits and head O-ring) |        |                                                                                                                                                                               |            |  |  |
| Head O-                                                                                                                                                                                                     | ring   | Viton for AMS 02 60 FP                                                                                                                                                        |            |  |  |
| Head O-I                                                                                                                                                                                                    | ring ` | Viton for AMS 03 40 FP                                                                                                                                                        |            |  |  |
| Teflon Die                                                                                                                                                                                                  | aphr   | agm for AMS 02 60 FP                                                                                                                                                          |            |  |  |
|                                                                                                                                                                                                             | •      | agm for AMS 03 40 FP                                                                                                                                                          |            |  |  |
| Suction to<br>OD/8mm                                                                                                                                                                                        |        | g Transparent per Metre (12mm                                                                                                                                                 |            |  |  |
| Foot valv                                                                                                                                                                                                   | 'e wi  | th weight/filter, includes reed switch,                                                                                                                                       | С          |  |  |
| tube cor                                                                                                                                                                                                    | men    | tion kit and O-ring<br>t PVDF Reed switch with cable and BNC                                                                                                                  | -          |  |  |
| for foot                                                                                                                                                                                                    | valve  | e (Includes Level Float and Clip)                                                                                                                                             |            |  |  |
| Replacement Foot valve with Weight, Filter and Tube<br>connection kit 8x12 FP, Excludes EMEC 076.0149.1<br>Level kit                                                                                        |        |                                                                                                                                                                               |            |  |  |
| O-ring Vi                                                                                                                                                                                                   | ton f  | or 1/2" valve                                                                                                                                                                 |            |  |  |
| Tube cor<br>8x12 tube                                                                                                                                                                                       |        | tion kit PVDF (1/2" Female thread, for                                                                                                                                        |            |  |  |
| Replace                                                                                                                                                                                                     | me     | nt circuit board for AMSPLUS                                                                                                                                                  | D          |  |  |
| Replace                                                                                                                                                                                                     | eme    | nt circuit board for AMSMF                                                                                                                                                    |            |  |  |
|                                                                                                                                                                                                             |        | e kit for AMS 02 60                                                                                                                                                           |            |  |  |
| Maintena                                                                                                                                                                                                    | ance   | e kit for AMS 03 40                                                                                                                                                           |            |  |  |
|                                                                                                                                                                                                             |        |                                                                                                                                                                               |            |  |  |
|                                                                                                                                                                                                             | AIIB   | LE MODELS                                                                                                                                                                     | -          |  |  |
| 40 FP                                                                                                                                                                                                       |        | EMEC AMSMF 03 40 FP<br>EMEC AMSMF 02 60 FP                                                                                                                                    |            |  |  |
|                                                                                                                                                                                                             |        |                                                                                                                                                                               |            |  |  |
|                                                                                                                                                                                                             | PRODU  | ICT:                                                                                                                                                                          | Revision   |  |  |
| rgent<br>er                                                                                                                                                                                                 |        | NEC AMSPLUS 02 60 FP                                                                                                                                                          | 1          |  |  |
| rols                                                                                                                                                                                                        |        | pare Parts                                                                                                                                                                    | SHEET SIZE |  |  |
| 015                                                                                                                                                                                                         |        | NG No:                                                                                                                                                                        | A3         |  |  |
| Y APPROVED BY<br>LF                                                                                                                                                                                         | -      | iec amsplus 02 60 FP_asm                                                                                                                                                      | SHEET      |  |  |
| ers unless otherwise The                                                                                                                                                                                    |        | designs, concepts & specifications within this drawing are the property of Convergent<br>er Controls Pty Ltd. They must not be copied or reproduced wholly or in part without |            |  |  |
| written consent from Convergent Water Controls Pty Ltd.   \EMEC\Pumps\A-Series\EMEC A Series Pump                                                                                                           |        |                                                                                                                                                                               | SCALE      |  |  |
| MASS: 3095.09 grams                                                                                                                                                                                         |        |                                                                                                                                                                               |            |  |  |
|                                                                                                                                                                                                             |        |                                                                                                                                                                               |            |  |  |

7

8

| ITEM<br>NO. | PART NUMBER      |                                           |
|-------------|------------------|-------------------------------------------|
| 1           | EMEC 073.4679.1  | Injection valv<br>connection k            |
| 2           | EMEC 026.0371.0  | O-ring Viton f                            |
| 3           | EMEC 110.1098.1  | Tube connec<br>8x12 tube)                 |
| 4           | EMEC 059.0612.0  | Delivery tubin                            |
| 5           | EMEC 025.1316.1  | Manual venti                              |
| 6           | EMEC 020.1307.1  | Pump Head T<br>all valves, tub            |
| 6A          | EMEC 020.2389.1  | Pump Head S<br>valves, tube c             |
| 7           | EMEC 026.0117.0  | Head O-ring \                             |
| 7A          | EMEC 026.0416.0  | Head O-ring \                             |
| 8           | EMEC 018.0045.0  | Teflon Diaphre                            |
| 8A          | EMEC 018.0003.0  | Teflon Diaphre                            |
| 9           | EMEC 059.0004.0  | Suction tubing OD/8mm ID)                 |
| 10          | EMEC 076.0541.1  | Foot valve wi<br>tube connec              |
| 11          | EMEC 076.0149.1  | Replacement<br>for foot valve             |
| 12          | EMEC 074.0749.1  | Replacement<br>connection ki<br>Level kit |
| 13          | EMEC 026.0150.0  | O-ring Viton f                            |
| 14          | EMEC 110.1102.1  | Tube connec<br>8x12 tube)                 |
|             | EMEC 002.3103.1T | Replacemer                                |
|             | EMEC 002.2810.1T | Replacemer                                |
|             | EMEC 110.0694.1  | Maintenance                               |
|             | EMEC 110.0924.1  | Maintenance                               |
|             |                  |                                           |

| DESCRIPTION<br>ve 3/4" 8x12 FP. Includes tube                                                                                                                                                                                                       |         | A               |  |
|-----------------------------------------------------------------------------------------------------------------------------------------------------------------------------------------------------------------------------------------------------|---------|-----------------|--|
| kit and O-ring<br>for 3/4" valve                                                                                                                                                                                                                    |         |                 |  |
| ction kit PVDF (3/4" Female thread, for                                                                                                                                                                                                             |         |                 |  |
| ng Black (12mm OD/8mm ID)                                                                                                                                                                                                                           |         |                 |  |
| ting valve<br>T for AMS 02 60 PVDF + FP 8x12 (Includes<br>be connection kits and head O-ring)<br>S for AMS 03 40 FP 8x12 (Includes all<br>connection kits and head O-ring)<br>Viton for AMS 02 60 FP<br>Viton for AMS 03 40 FP                      | -       | В               |  |
| ragm for AMS 02 60 FP                                                                                                                                                                                                                               |         |                 |  |
| ragm for AMS 03 40 FP<br>ng Transparent per Metre (12mm                                                                                                                                                                                             |         |                 |  |
| vith weight/filter, includes reed switch,<br>ction kit and O-ring<br>nt PVDF Reed switch with cable and BNC<br>re (Includes Level Float and Clip)<br>nt Foot valve with Weight, Filter and Tube<br>kit 8x12 FP, Excludes EMEC 076.0149.1            | -       | С               |  |
| for 1/2" valve                                                                                                                                                                                                                                      |         |                 |  |
| ction kit PVDF (1/2" Female thread, for                                                                                                                                                                                                             |         |                 |  |
| ent circuit board for AMSPLUS                                                                                                                                                                                                                       |         |                 |  |
| ent circuit board for AMSMF                                                                                                                                                                                                                         |         |                 |  |
| e kit for AMS 02 60                                                                                                                                                                                                                                 |         |                 |  |
| e kit for AMS 03 40                                                                                                                                                                                                                                 |         |                 |  |
| BLE MODELS                                                                                                                                                                                                                                          | ]       |                 |  |
| EMEC AMSMF 03 40 FP                                                                                                                                                                                                                                 |         |                 |  |
| EMEC AMSMF 02 60 FP                                                                                                                                                                                                                                 |         |                 |  |
| MEC AMSPLUS 02 60 FP                                                                                                                                                                                                                                |         | Revision<br>1   |  |
| ving type:<br>oare Parts                                                                                                                                                                                                                            | SHEET S | IZE             |  |
| VING No:                                                                                                                                                                                                                                            | A3      |                 |  |
| MEC AMSPLUS 02 60 FP_ASM                                                                                                                                                                                                                            | SHEE    |                 |  |
| YRIGHT<br>a designs, concepts & specifications within this drawing are the property of Convergent<br>ater Controls Pty Ltd. They must not be copied or reproduced wholly or in part without<br>then consent from Convergent Water Controls Pty Ltd. |         | 1 OF 1<br>SCALE |  |
| KEMEC A Series Pump                                                                                                                                                                                                                                 | 1:4     |                 |  |
| SS: 3095.09 grams                                                                                                                                                                                                                                   |         |                 |  |