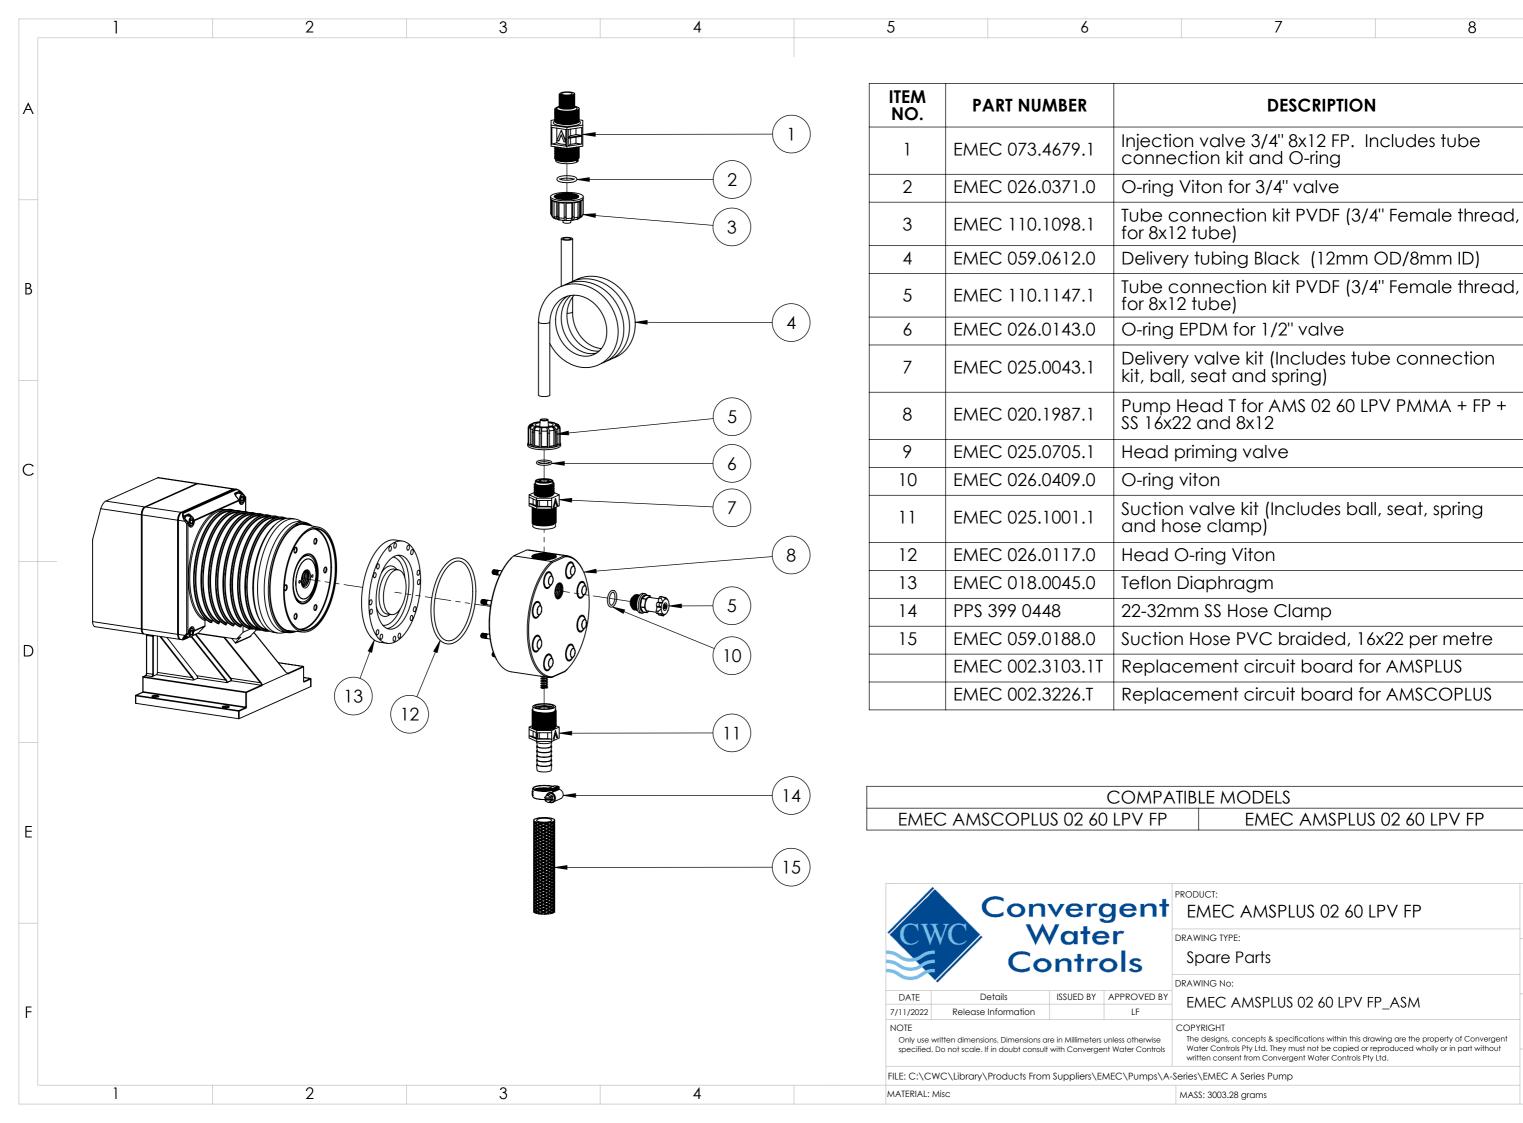

| ITEM<br>NO. | PART NUMBER      | DESCRIPTION                                                              |  |
|-------------|------------------|--------------------------------------------------------------------------|--|
| 1           | EMEC 073.4679.1  | Injection valve 3/4" 8x12 FP. Includes tube connection kit and O-ring    |  |
| 2           | EMEC 026.0371.0  | O-ring Viton for 3/4" valve                                              |  |
| 3           | EMEC 110.1098.1  | Tube connection kit PVDF (3/4" Female thread, for 8x12 tube)             |  |
| 4           | EMEC 059.0612.0  | Delivery tubing Black (12mm OD/8mm ID)                                   |  |
| 5           | EMEC 110.1147.1  | Tube connection kit PVDF (3/4" Female thread, for 8x12 tube)             |  |
| 6           | EMEC 026.0143.0  | O-ring EPDM for 1/2" valve                                               |  |
| 7           | EMEC 025.0043.1  | Delivery valve kit (Includes tube connection kit, ball, seat and spring) |  |
| 8           | EMEC 020.1987.1  | Pump Head T for AMS 02 60 LPV PMMA + FP + SS 16x22 and 8x12              |  |
| 9           | EMEC 025.0705.1  | Head priming valve                                                       |  |
| 10          | EMEC 026.0409.0  | O-ring viton                                                             |  |
| 11          | EMEC 025.1001.1  | Suction valve kit (Includes ball, seat, spring and hose clamp)           |  |
| 12          | EMEC 026.0117.0  | Head O-ring Viton                                                        |  |
| 13          | EMEC 018.0045.0  | Teflon Diaphragm                                                         |  |
| 14          | PPS 399 0448     | 22-32mm SS Hose Clamp                                                    |  |
| 15          | EMEC 059.0188.0  | Suction Hose PVC braided, 16x22 per metre                                |  |
|             | EMEC 002.3103.1T | Replacement circuit board for AMSPLUS                                    |  |
|             | EMEC 002.3226.T  | Replacement circuit board for AMSCOPLUS                                  |  |

8

В

С

D

| COMPATIBLE MODELS           |                           |  |  |  |  |  |  |
|-----------------------------|---------------------------|--|--|--|--|--|--|
| EMEC AMSCOPLUS 02 60 LPV FP | EMEC AMSPLUS 02 60 LPV FP |  |  |  |  |  |  |