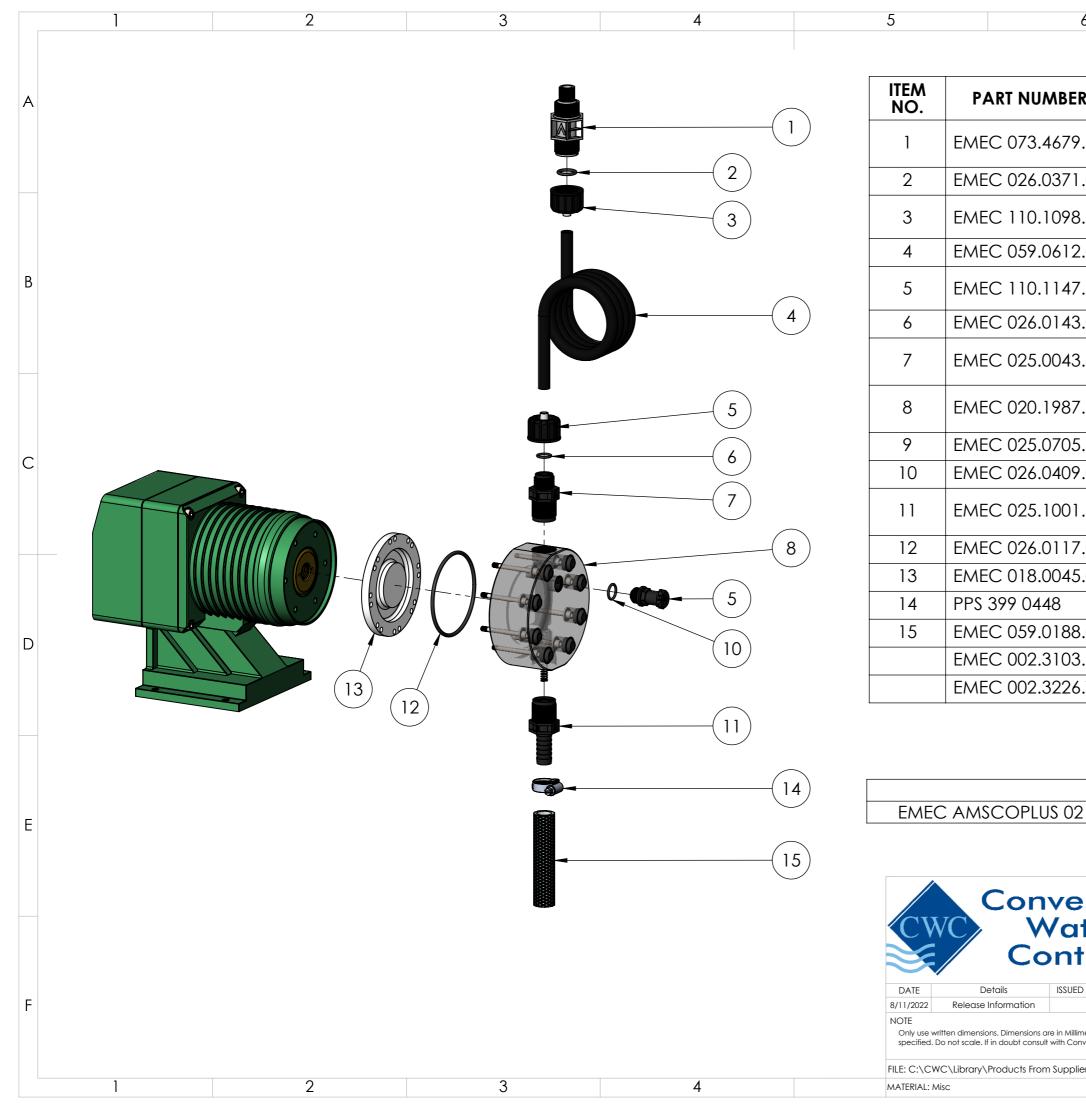

| ITEM<br>NO. | PART NUMBER      | DESCRIPTION                                                              |  |
|-------------|------------------|--------------------------------------------------------------------------|--|
| 1           | EMEC 073.4679.1  | Injection valve 3/4" 8x12 FP. Includes tube connection kit and O-ring    |  |
| 2           | EMEC 026.0371.0  | O-ring Viton for 3/4" valve                                              |  |
| 3           | EMEC 110.1098.1  | Tube connection kit PVDF (3/4" Female thread, for 8x12 tube)             |  |
| 4           | EMEC 059.0612.0  | Delivery tubing Black (12mm OD/8mm ID)                                   |  |
| 5           | EMEC 110.1147.1  | Tube connection kit PVDF (3/4" Female thread, for 8x12 tube)             |  |
| 6           | EMEC 026.0143.0  | O-ring EPDM for 1/2" valve                                               |  |
| 7           | EMEC 025.0043.1  | Delivery valve kit (Includes tube connection kit, ball, seat and spring) |  |
| 8           | EMEC 020.1987.1  | Pump Head T for AMS 02 60 LPV PMMA + FP + SS 16x22 and 8x12              |  |
| 9           | EMEC 025.0705.1  | Head priming valve                                                       |  |
| 10          | EMEC 026.0409.0  | O-ring viton                                                             |  |
| 11          | EMEC 025.1001.1  | Suction valve kit (Includes ball, seat, spring and hose clamp)           |  |
| 12          | EMEC 026.0117.0  | Head O-ring Viton                                                        |  |
| 13          | EMEC 018.0045.0  | Teflon Diaphragm                                                         |  |
| 14          | PPS 399 0448     | 22-32mm SS Hose Clamp                                                    |  |
| 15          | EMEC 059.0188.0  | Suction Hose PVC braided, 16x22 per metre                                |  |
|             | EMEC 002.3103.1T | Replacement circuit board for AMSPLUS                                    |  |
|             | EMEC 002.3226.T  | Replacement circuit board for AMSCOPLUS                                  |  |

8

В

С

D

| COMPATIBLE MODELS           |                           |  |  |  |  |  |  |
|-----------------------------|---------------------------|--|--|--|--|--|--|
| EMEC AMSCOPLUS 02 60 LPV FP | EMEC AMSPLUS 02 60 LPV FP |  |  |  |  |  |  |