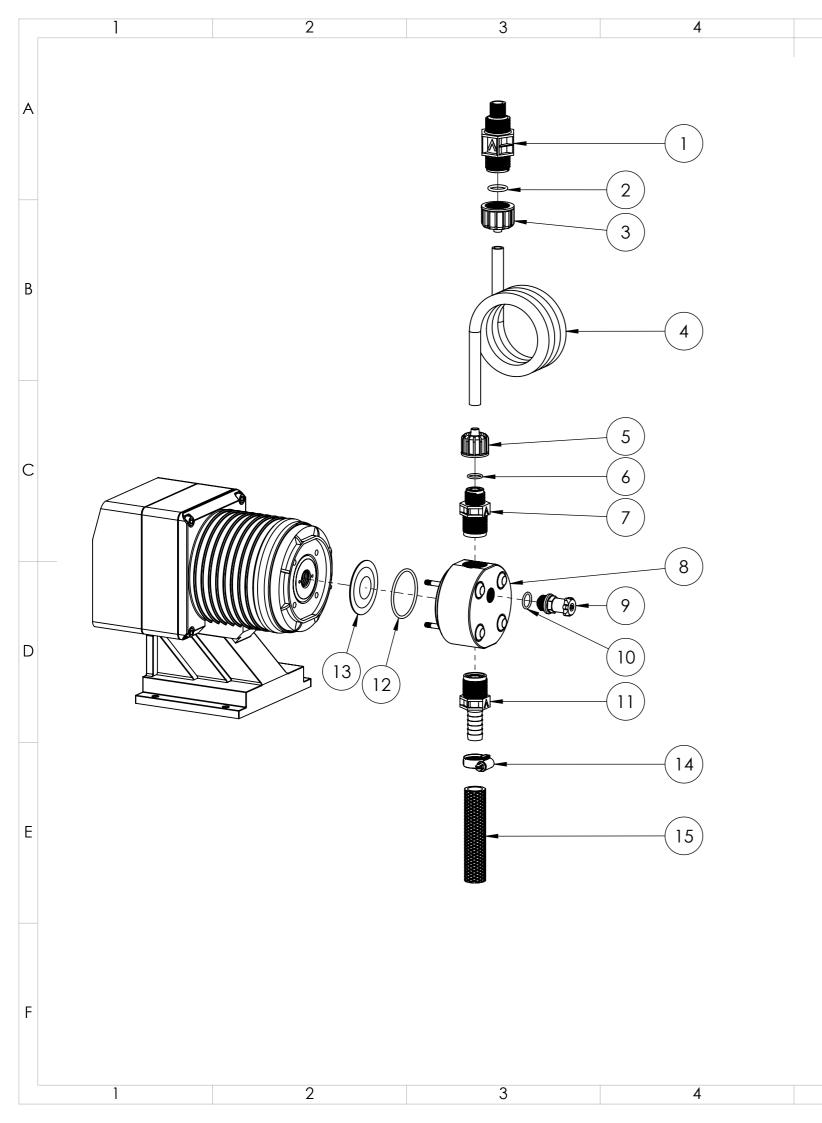

| ITEM<br>NO. | PART NUMBER      | DESCRIPTION                                                              |
|-------------|------------------|--------------------------------------------------------------------------|
| 1           | EMEC 073.4679.1  | Injection valve 3/4" 8x12 FP. Includes tube connection kit and O-ring    |
| 2           | EMEC 026.0371.0  | O-ring Viton for 3/4" valve                                              |
| 3           | EMEC 110.1098.1  | Tube connection kit PVDF (3/4" Female thread, for 8x12 tube)             |
| 4           | EMEC 059.0612.0  | Delivery tubing Black (12mm OD/8mm ID)                                   |
| 5           | EMEC 110.1102.1  | Tube connection kit PVDF (1/2" Female thread, for 8x12 tube)             |
| 6           | EMEC 026.0150.0  | O-ring Viton for 1/2" valve                                              |
| 7           | EMEC 025.0043.1  | Delivery valve kit (Includes tube connection kit, ball, seat and spring) |
| 8           | EMEC 020.1816.1  | Pump head M-LPV for AMS 10 15                                            |
| 8A          | EMEC 020.1999.1  | Pump head N-LPV for AMS 07 20                                            |
| 8B          | EMEC 020.1973.1  | Pump head S-LPV for AMS 03 40                                            |
| 9           | EMEC 025.0705.1  | Head priming valve                                                       |
| 10          | EMEC 026.0409.0  | O-ring viton                                                             |
| 11          | EMEC 025.1001.1  | Suction valve kit (Includes ball, seat, spring and hose clamp)           |
| 12          | EMEC 026.0013.0  | Head O-ring Viton for AMS 10 15                                          |
| 12A         | EMEC 026.0220.0  | Head O-ring Viton for AMS 07 20                                          |
| 12B         | EMEC 026.0416.0  | Head O-ring Viton for AMS 03 40                                          |
| 13          | EMEC 018.0004.0  | Teflon diaphragm for AMS 10 15                                           |
| 13A         | EMEC 018.0022.0  | Teflon diaphragm for AMS 07 20                                           |
| 13B         | EMEC 018.0003.0  | Teflon diaphragm for AMS 03 40                                           |
| 14          | PPS 399 0448     | 22-32mm SS Hose Clamp.                                                   |
| 15          | EMEC 059.0188.0  | Suction Hose PVC braided, 16x22                                          |
|             | EMEC 002.3103.1T | Replacement circuit board for AMSPLUS                                    |
|             | EMEC 002.3226.T  | Replacement circuit board for AMSCOPLUS                                  |

| ITEM<br>NO. | PART NUMBER      | DESCRIPTION                                                              |
|-------------|------------------|--------------------------------------------------------------------------|
| 1           | EMEC 073.4679.1  | Injection valve 3/4" 8x12 FP. Includes tube connection kit and O-ring    |
| 2           | EMEC 026.0371.0  | O-ring Viton for 3/4" valve                                              |
| 3           | EMEC 110.1098.1  | Tube connection kit PVDF (3/4" Female thread, for 8x12 tube)             |
| 4           | EMEC 059.0612.0  | Delivery tubing Black (12mm OD/8mm ID)                                   |
| 5           | EMEC 110.1102.1  | Tube connection kit PVDF (1/2" Female thread, for 8x12 tube)             |
| 6           | EMEC 026.0150.0  | O-ring Viton for 1/2" valve                                              |
| 7           | EMEC 025.0043.1  | Delivery valve kit (Includes tube connection kit, ball, seat and spring) |
| 8           | EMEC 020.1816.1  | Pump head M-LPV for AMS 10 15                                            |
| A8          | EMEC 020.1999.1  | Pump head N-LPV for AMS 07 20                                            |
| 8B          | EMEC 020.1973.1  | Pump head S-LPV for AMS 03 40                                            |
| 9           | EMEC 025.0705.1  | Head priming valve                                                       |
| 10          | EMEC 026.0409.0  | O-ring viton                                                             |
| 11          | EMEC 025.1001.1  | Suction valve kit (Includes ball, seat, spring and hose clamp)           |
| 12          | EMEC 026.0013.0  | Head O-ring Viton for AMS 10 15                                          |
| 12A         | EMEC 026.0220.0  | Head O-ring Viton for AMS 07 20                                          |
| 12B         | EMEC 026.0416.0  | Head O-ring Viton for AMS 03 40                                          |
| 13          | EMEC 018.0004.0  | Teflon diaphragm for AMS 10 15                                           |
| 13A         | EMEC 018.0022.0  | Teflon diaphragm for AMS 07 20                                           |
| 13B         | EMEC 018.0003.0  | Teflon diaphragm for AMS 03 40                                           |
| 14          | PPS 399 0448     | 22-32mm SS Hose Clamp.                                                   |
| 15          | EMEC 059.0188.0  | Suction Hose PVC braided, 16x22                                          |
|             | EMEC 002.3103.1T | Replacement circuit board for AMSPLUS                                    |
|             | EMEC 002.3226.T  | Replacement circuit board for AMSCOPLUS                                  |