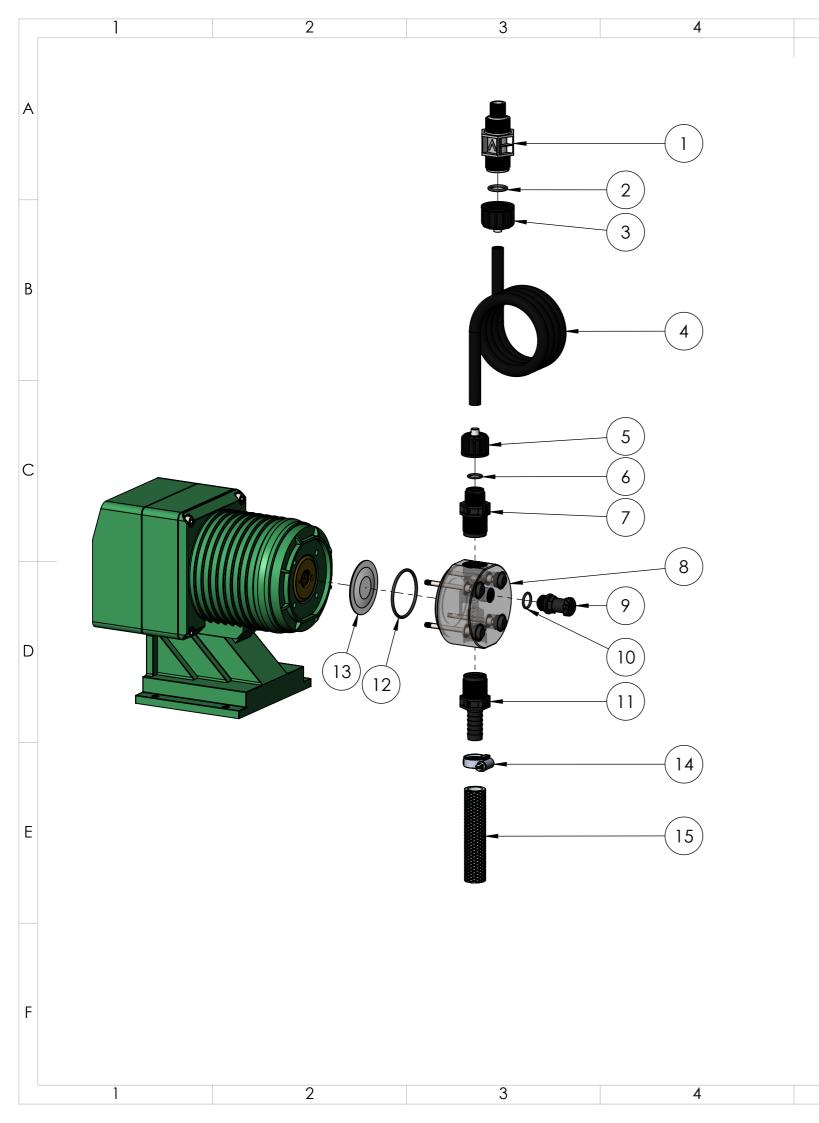

| ITEM<br>NO. | PART NUMBER      | DESCRIPTION                                                              |
|-------------|------------------|--------------------------------------------------------------------------|
| 1           | EMEC 073.4679.1  | Injection valve 3/4" 8x12 FP. Includes tube connection kit and O-ring    |
| 2           | EMEC 026.0371.0  | O-ring Viton for 3/4" valve                                              |
| 3           | EMEC 110.1098.1  | Tube connection kit PVDF (3/4" Female thread, for 8x12 tube)             |
| 4           | EMEC 059.0612.0  | Delivery tubing Black (12mm OD/8mm ID)                                   |
| 5           | EMEC 110.1102.1  | Tube connection kit PVDF (1/2" Female thread, for 8x12 tube)             |
| 6           | EMEC 026.0150.0  | O-ring Viton for 1/2" valve                                              |
| 7           | EMEC 025.0043.1  | Delivery valve kit (Includes tube connection kit, ball, seat and spring) |
| 8           | EMEC 020.1816.1  | Pump head M-LPV for AMS 10 15                                            |
| 8A          | EMEC 020.1999.1  | Pump head N-LPV for AMS 07 20                                            |
| 8B          | EMEC 020.1973.1  | Pump head S-LPV for AMS 03 40                                            |
| 9           | EMEC 025.0705.1  | Head priming valve                                                       |
| 10          | EMEC 026.0409.0  | O-ring viton                                                             |
| 11          | EMEC 025.1001.1  | Suction valve kit (Includes ball, seat, spring and hose clamp)           |
| 12          | EMEC 026.0013.0  | Head O-ring Viton for AMS 10 15                                          |
| 12A         | EMEC 026.0220.0  | Head O-ring Viton for AMS 07 20                                          |
| 12B         | EMEC 026.0416.0  | Head O-ring Viton for AMS 03 40                                          |
| 13          | EMEC 018.0004.0  | Teflon diaphragm for AMS 10 15                                           |
| 13A         | EMEC 018.0022.0  | Teflon diaphragm for AMS 07 20                                           |
| 13B         | EMEC 018.0003.0  | Teflon diaphragm for AMS 03 40                                           |
| 14          | PPS 399 0448     | 22-32mm SS Hose Clamp.                                                   |
| 15          | EMEC 059.0188.0  | Suction Hose PVC braided, 16x22                                          |
|             | EMEC 002.3103.1T | Replacement circuit board for AMSPLUS                                    |
|             | EMEC 002.3226.T  | Replacement circuit board for AMSCOPLUS                                  |

| ITEM<br>NO. | PART NUMBER      | DESCRIPTION                                                              |
|-------------|------------------|--------------------------------------------------------------------------|
| 1           | EMEC 073.4679.1  | Injection valve 3/4" 8x12 FP. Includes tube connection kit and O-ring    |
| 2           | EMEC 026.0371.0  | O-ring Viton for 3/4" valve                                              |
| 3           | EMEC 110.1098.1  | Tube connection kit PVDF (3/4" Female thread, for 8x12 tube)             |
| 4           | EMEC 059.0612.0  | Delivery tubing Black (12mm OD/8mm ID)                                   |
| 5           | EMEC 110.1102.1  | Tube connection kit PVDF (1/2" Female thread, for 8x12 tube)             |
| 6           | EMEC 026.0150.0  | O-ring Viton for 1/2" valve                                              |
| 7           | EMEC 025.0043.1  | Delivery valve kit (Includes tube connection kit, ball, seat and spring) |
| 8           | EMEC 020.1816.1  | Pump head M-LPV for AMS 10 15                                            |
| A8          | EMEC 020.1999.1  | Pump head N-LPV for AMS 07 20                                            |
| 8B          | EMEC 020.1973.1  | Pump head S-LPV for AMS 03 40                                            |
| 9           | EMEC 025.0705.1  | Head priming valve                                                       |
| 10          | EMEC 026.0409.0  | O-ring viton                                                             |
| 11          | EMEC 025.1001.1  | Suction valve kit (Includes ball, seat, spring and hose clamp)           |
| 12          | EMEC 026.0013.0  | Head O-ring Viton for AMS 10 15                                          |
| 12A         | EMEC 026.0220.0  | Head O-ring Viton for AMS 07 20                                          |
| 12B         | EMEC 026.0416.0  | Head O-ring Viton for AMS 03 40                                          |
| 13          | EMEC 018.0004.0  | Teflon diaphragm for AMS 10 15                                           |
| 13A         | EMEC 018.0022.0  | Teflon diaphragm for AMS 07 20                                           |
| 13B         | EMEC 018.0003.0  | Teflon diaphragm for AMS 03 40                                           |
| 14          | PPS 399 0448     | 22-32mm SS Hose Clamp.                                                   |
| 15          | EMEC 059.0188.0  | Suction Hose PVC braided, 16x22                                          |
|             | EMEC 002.3103.1T | Replacement circuit board for AMSPLUS                                    |
|             | EMEC 002.3226.T  | Replacement circuit board for AMSCOPLUS                                  |