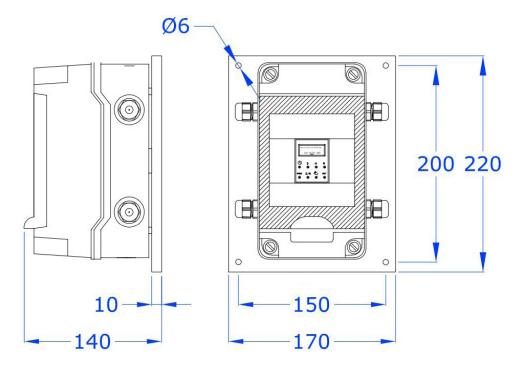

Way Pulse splitter for connection of 2x Dosing pumps or 1x Dosing pump and 1x PLC connection to a single water meter or similar dry contact pulse source. Mounted in a weatherproof IP55 enclosure with compression glands provided for connection of water meter and dosing pumps or similar equipment. Internal screw terminals for connection to external equipment.

## **Specifications**

| Operating Temperature   | 0 - 50°C                 |
|-------------------------|--------------------------|
| Supply Voltage          | 220 - 240VAC or 24VAC/DC |
| Input                   | Dry Contact              |
| Source Voltage at Input | 12 VDC                   |
| Outputs                 | 2x Dry Contacts          |
| Output Rating           | 50 VDC @ 100 mA          |

## **Dimensional Drawings**