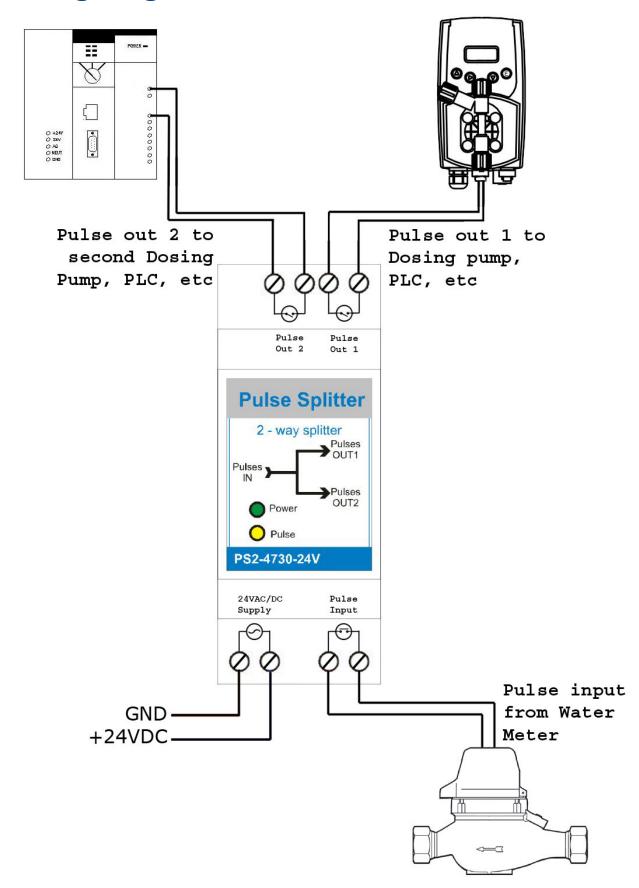

## **Wiring Diagram**

#### **Description**

2 Way Pulse splitter for connection of 2x Dosing pumps or 1x Dosing pump and 1x PLC connection to a single water meter or similar dry contact pulse source. Mounted in a weatherproof IP55 enclosure with compression glands provided for connection of water meter and dosing pumps or similar equipment. Internal screw terminals for connection to external equipment.