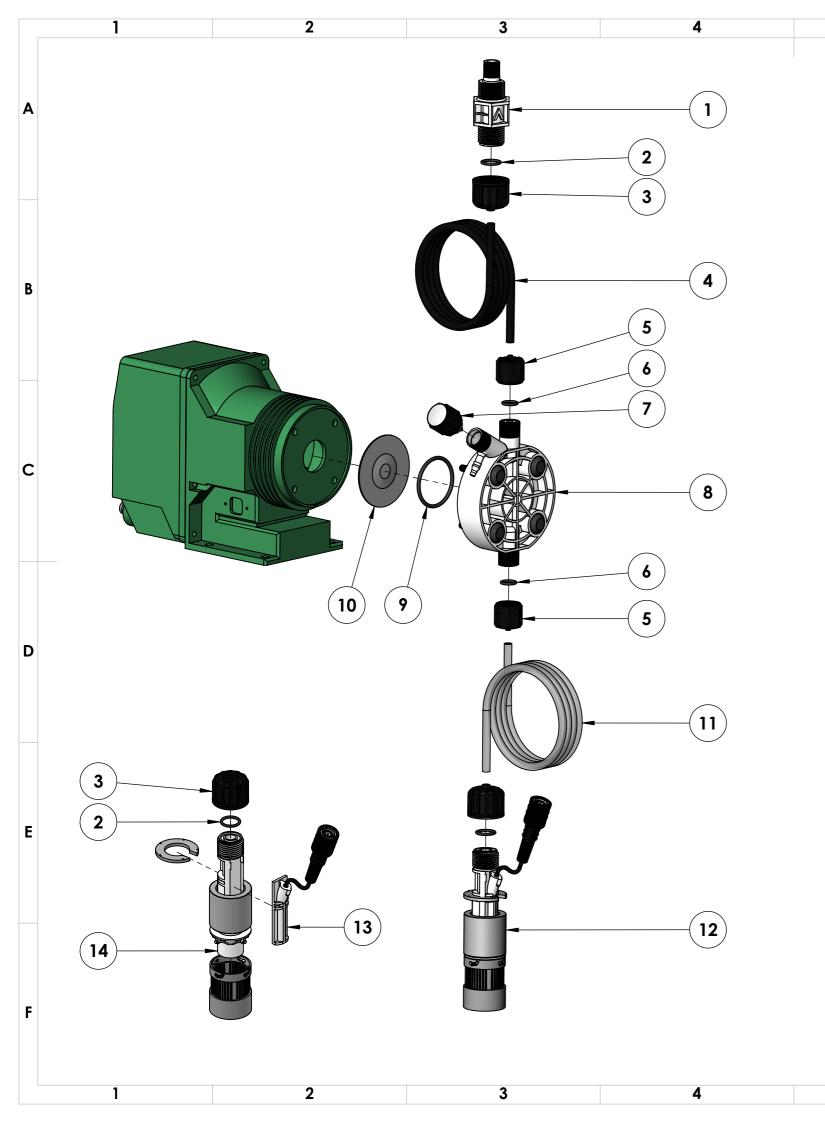

| ITEM NO. | PART NUMBER      | DESCRIPTION                                                                                                      |
|----------|------------------|------------------------------------------------------------------------------------------------------------------|
| 1        | EMEC 073.4735.1  | Injection valve 1/2" 4x6 PP EP SS. Includes tube connection kit and O-ring                                       |
| 2        | EMEC 026.0143.0  | O-ring EPDM for 1/2" valve                                                                                       |
| 3        | EMEC 110.0990.1  | Tube connection kit PP (1/2" Female thread, for 4x6 tube)                                                        |
| 4        | SP-SK-02B-BK     | Delivery tubing Black (2 metre roll, 6mm OD/4mm ID)                                                              |
| 5        | EMEC 110.0982.1  | Tube connection kit PP (3/8" Female thread for 4x6 tube)                                                         |
| 6        | EMEC 026.0045.0  | O-ring EPDM for 3/8" valve                                                                                       |
| 7        | EMEC 025.0895.1  | Manual venting valve                                                                                             |
| 8        | EMEC 020.2003.1  | Pump Head L for K-series PP+EP+SS 4x6                                                                            |
| 9        | EMEC 026.0007.0  | Head O-ring EPDM                                                                                                 |
| 10       | EMEC 018.0033.0  | Teflon Diaphragm                                                                                                 |
| 11       | SP-SK-02A        | Suction tubing Transparent (2 metre roll, 6mm OD/4mm ID)                                                         |
| 12       | EMEC 076.0518.1  | Foot valve with weight/filter, includes reed switch, tube connection kit and O-ring                              |
| 13       | EMEC 076.0316.1  | Replacement PP+EP Reed switch with cable and BNC for foot valve (Includes Level Float and Clip)                  |
| 14       | EMEC 074.0671.1  | Replacement Foot valve with Weight, Filter and Tube connection kit 4x6 EP SS, Excludes EMEC 076.0316.1 Level kit |
|          | EMEC 002.3104.1T | Replacement circuit board KPLUS                                                                                  |
|          | EMEC 002.2455.1T | Replacement circuit board KMF                                                                                    |
|          | EMEC 110.9087.1  | Maintenance kit                                                                                                  |

С

| COMPATIBLE MODELS         |                         |  |  |  |  |
|---------------------------|-------------------------|--|--|--|--|
| EMEC KPLUS 10 05 PP EP SS | EMEC KMF 10 05 PP EP SS |  |  |  |  |
| EMEC KPLUS 05 10 PP EP SS | EMEC KMF 05 10 PP EP SS |  |  |  |  |
|                           | EMEC KMF 18 02 PP EP SS |  |  |  |  |