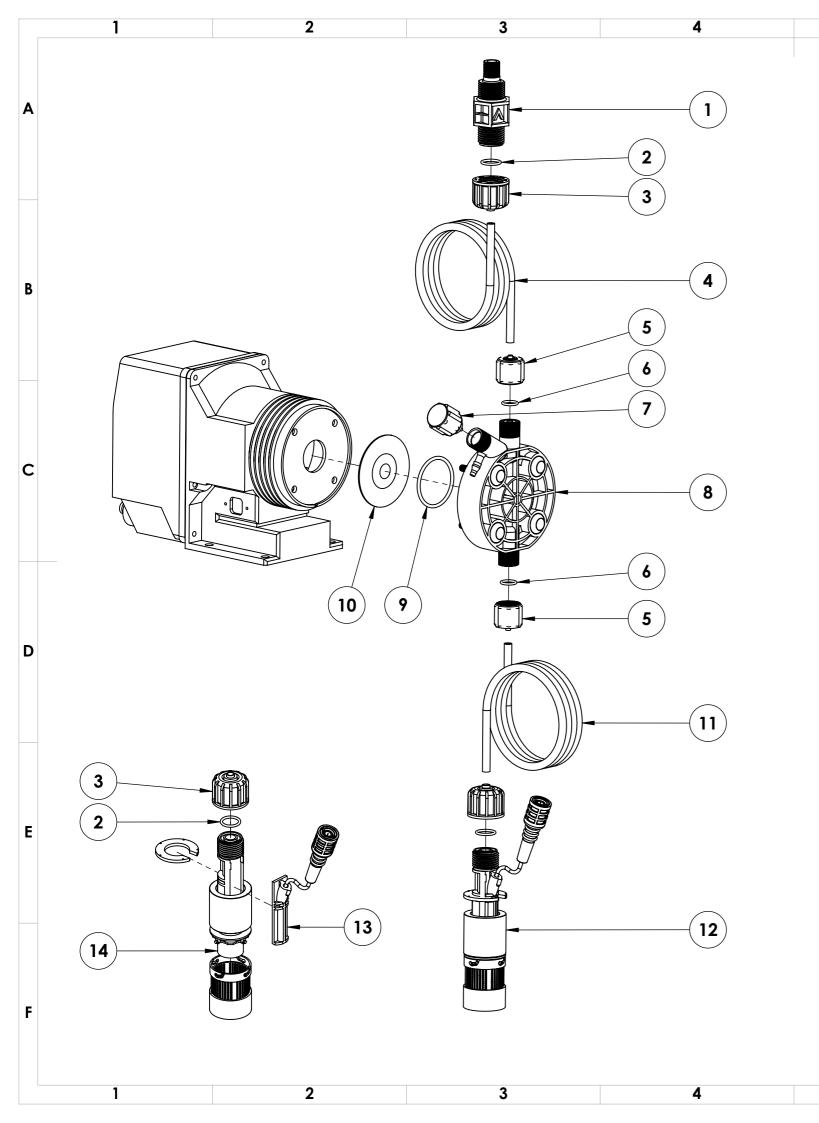

| ITEM NO. | PART NUMBER      | DESCRIPTION                                                                                                      |
|----------|------------------|------------------------------------------------------------------------------------------------------------------|
| 1        | EMEC 073.4735.1  | Injection valve 1/2" 4x6 PP EP SS. Includes tube connection kit and O-ring                                       |
| 2        | EMEC 026.0143.0  | O-ring EPDM for 1/2" valve                                                                                       |
| 3        | EMEC 110.0990.1  | Tube connection kit PP (1/2" Female thread, for 4x6 tube)                                                        |
| 4        | SP-SK-02B-BK     | Delivery tubing Black (2 metre roll, 6mm OD/4mm ID)                                                              |
| 5        | EMEC 110.0982.1  | Tube connection kit PP (3/8" Female thread for 4x6 tube)                                                         |
| 6        | EMEC 026.0045.0  | O-ring EPDM for 3/8" valve                                                                                       |
| 7        | EMEC 025.0895.1  | Manual venting valve                                                                                             |
| 8        | EMEC 020.2003.1  | Pump Head L for K-series PP+EP+SS 4x6                                                                            |
| 9        | EMEC 026.0007.0  | Head O-ring EPDM                                                                                                 |
| 10       | EMEC 018.0033.0  | Teflon Diaphragm                                                                                                 |
| 11       | SP-SK-02A        | Suction tubing Transparent (2 metre roll, 6mm OD/4mm ID)                                                         |
| 12       | EMEC 076.0518.1  | Foot valve with weight/filter, includes reed switch, tube connection kit and O-ring                              |
| 13       | EMEC 076.0316.1  | Replacement PP+EP Reed switch with cable and BNC for foot valve (Includes Level Float and Clip)                  |
| 14       | EMEC 074.0671.1  | Replacement Foot valve with Weight, Filter and Tube connection kit 4x6 EP SS, Excludes EMEC 076.0316.1 Level kit |
|          | EMEC 002.3104.1T | Replacement circuit board KPLUS                                                                                  |
|          | EMEC 002.2455.1T | Replacement circuit board KMF                                                                                    |
|          | EMEC 110.9087.1  | Maintenance kit                                                                                                  |

С

| COMPATIBLE MODELS         |                         |  |  |  |
|---------------------------|-------------------------|--|--|--|
| EMEC KPLUS 10 05 PP EP SS | EMEC KMF 10 05 PP EP SS |  |  |  |
| EMEC KPLUS 05 10 PP EP SS | EMEC KMF 05 10 PP EP SS |  |  |  |
|                           | EMEC KMF 18 02 PP EP SS |  |  |  |