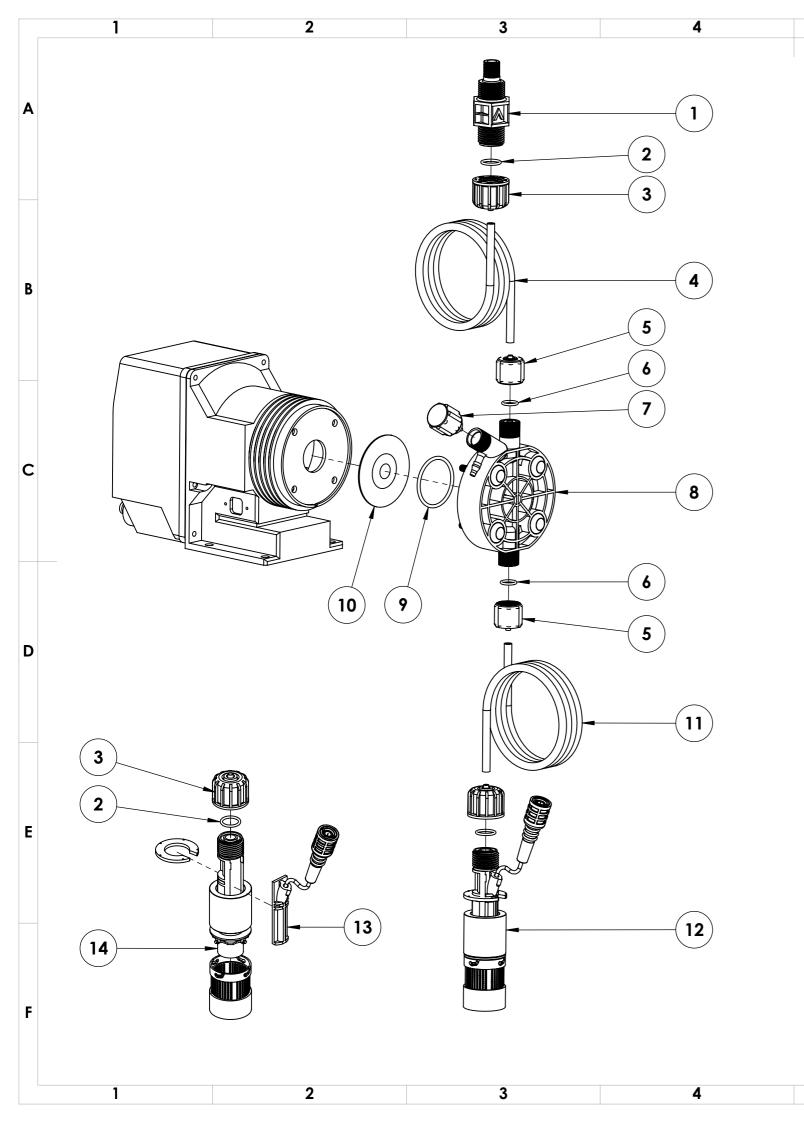

| ITEM NO. | PART NUMBER      | DESCRIPTION                                                                                                         |
|----------|------------------|---------------------------------------------------------------------------------------------------------------------|
| 1        | EMEC 073.1065.1  | Injection valve 1/2" 4x6 EP. Includes tube connection kit and O-ring                                                |
| 2        | EMEC 026.0143.0  | O-ring EPDM for 1/2" valve                                                                                          |
| 3        | EMEC 110.6844.1  | Tube connection kit PVDF (1/2" Female thread, for 4x6 tube)                                                         |
| 4        | SP-SK-02B-BK     | Delivery tubing Black (2 metre roll, 6mm OD/4mm ID)                                                                 |
| 5        | EMEC 110.6843.1  | Tube connection kit PVDF (3/8" Female thread for 4x6 tube)                                                          |
| 6        | EMEC 026.0045.0  | O-ring EPDM for 3/8" valve                                                                                          |
| 7        | EMEC 025.0895.1  | Manual venting valve                                                                                                |
| 8        | EMEC 020.1125.1  | Pump Head L for K-series PVDF+EP 4x6                                                                                |
| 9        | EMEC 026.0007.0  | Head O-ring EPDM                                                                                                    |
| 10       | EMEC 018.0033.0  | Teflon Diaphragm                                                                                                    |
| 11       | SP-SK-02A        | Suction tubing Transparent (2 metre roll, 6mm OD/4mm ID)                                                            |
| 12       | EMEC 076.0148.1  | Foot valve with weight/filter, includes reed switch, float, tube connection kit and O-ring                          |
| 13       | EMEC 076.0316.1  | Replacement PP+EP Reed switch with cable and BNC for foot valve (Includes Level Float and Clip)                     |
| 14       | EMEC 074.0571.1  | Replacement Foot valve with Weight,<br>Filter and Tube connection kit 4x6 EP,<br>Excludes EMEC 076.0148.1 Level kit |
|          | EMEC 002.3104.1T | Replacement circuit board KPLUS                                                                                     |
|          | EMEC 002.2455.1T | Replacement circuit board KMF                                                                                       |
|          | EMEC 110.0661.1  | Maintenance kit                                                                                                     |

| COMPATIBLE MODELS   |                   |  |  |  |
|---------------------|-------------------|--|--|--|
| EMEC KPLUS 10 05 EP | EMEC KMF 10 05 EP |  |  |  |
| EMEC KPLUS 05 10 EP | EMEC KMF 05 10 EP |  |  |  |
|                     | EMEC KMF 18 02 EP |  |  |  |

|                                                                                                                                                              | Convergent          |           |             | PRODUCT: EMEC KPLUS 18 02 EP                                                                                                                                                                 | Revision   |
|--------------------------------------------------------------------------------------------------------------------------------------------------------------|---------------------|-----------|-------------|----------------------------------------------------------------------------------------------------------------------------------------------------------------------------------------------|------------|
| CWC Water<br>Controls                                                                                                                                        |                     |           |             | DRAWING TYPE:  Spare Parts  DRAWING No:                                                                                                                                                      | SHEET SIZE |
| DATE                                                                                                                                                         | Details             | ISSUED BY | APPROVED BY |                                                                                                                                                                                              |            |
| 12/08/2022                                                                                                                                                   | Release Information |           | Admin       | LIVILE RI LOS TO OZ LI _ASMI                                                                                                                                                                 | SHEET      |
| NOTE Only use written dimensions. Dimensions are in Millimeters unless otherwise specified. Do not scale. If in doubt consult with Convergent Water Controls |                     |           |             | COPYRIGHT  The designs, concepts & specifications within this drawing are the property of Convergent Water Controls Pty Ltd. They must not be copied or reproduced wholly or in part without | 1 OF 1     |
|                                                                                                                                                              |                     |           |             | written consent from Convergent Water Controls Pty Ltd.                                                                                                                                      | SCALE      |
| FILE: C:\CWC\Library\Products From Suppliers\EMEC\Pumps\K-Series\EMEC K Series Pump                                                                          |                     |           |             | 1:3                                                                                                                                                                                          |            |
| MATERIAL: Misc                                                                                                                                               |                     |           |             | MASS: 666.28 grams                                                                                                                                                                           |            |