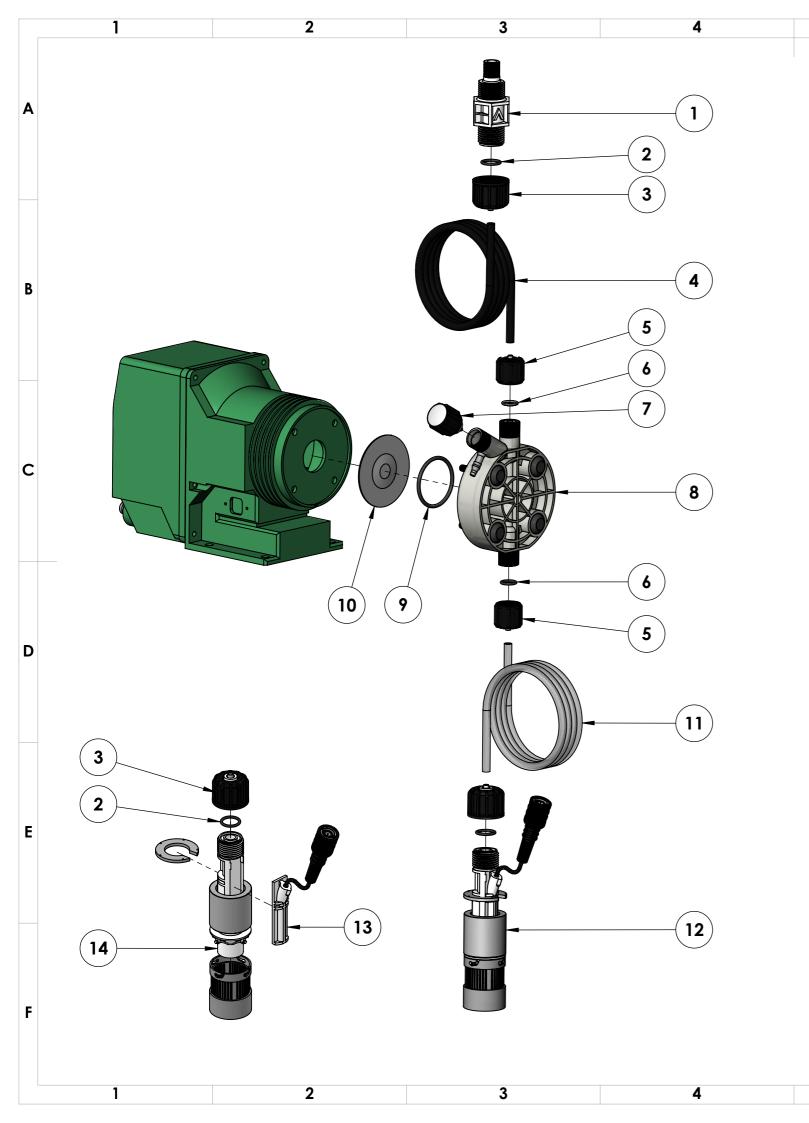

| ITEM NO. | PART NUMBER      | DESCRIPTION                                                                                                   |
|----------|------------------|---------------------------------------------------------------------------------------------------------------|
| 1        | EMEC 073.1065.1  | Injection valve 1/2" 4x6 EP. Includes tube connection kit and O-ring                                          |
| 2        | EMEC 026.0143.0  | O-ring EPDM for 1/2" valve                                                                                    |
| 3        | EMEC 110.6844.1  | Tube connection kit PVDF (1/2" Female thread, for 4x6 tube)                                                   |
| 4        | SP-SK-02B-BK     | Delivery tubing Black (2 metre roll, 6mm OD/4mm ID)                                                           |
| 5        | EMEC 110.6843.1  | Tube connection kit PVDF (3/8" Female thread for 4x6 tube)                                                    |
| 6        | EMEC 026.0045.0  | O-ring EPDM for 3/8" valve                                                                                    |
| 7        | EMEC 025.0895.1  | Manual venting valve                                                                                          |
| 8        | EMEC 020.1125.1  | Pump Head L for K-series PVDF+EP 4x6                                                                          |
| 9        | EMEC 026.0007.0  | Head O-ring EPDM                                                                                              |
| 10       | EMEC 018.0033.0  | Teflon Diaphragm                                                                                              |
| 11       | SP-SK-02A        | Suction tubing Transparent (2 metre roll, 6mm OD/4mm ID)                                                      |
| 12       | EMEC 076.0148.1  | Foot valve with weight/filter, includes reed switch, float, tube connection kit and O-ring                    |
| 13       | EMEC 076.0316.1  | Replacement PP+EP Reed switch with cable and BNC for foot valve (Includes Level Float and Clip)               |
| 14       | EMEC 074.0571.1  | Replacement Foot valve with Weight, Filter and Tube connection kit 4x6 EP, Excludes EMEC 076.0148.1 Level kit |
|          | EMEC 002.3104.1T | Replacement circuit board KPLUS                                                                               |
|          | EMEC 002.2455.1T | Replacement circuit board KMF                                                                                 |
|          | EMEC 110.0661.1  | Maintenance kit                                                                                               |

| COMPATIBLE MODELS   |                   |  |  |  |
|---------------------|-------------------|--|--|--|
| EMEC KPLUS 10 05 EP | EMEC KMF 10 05 EP |  |  |  |
| EMEC KPLUS 05 10 EP | EMEC KMF 05 10 EP |  |  |  |
|                     | EMEC KMF 18 02 EP |  |  |  |

|                                                                                     | Convergent          |           |             | PRODUCT: EMEC KPLUS 18 02 EP                                                                                                                                                                  | Revision   |
|-------------------------------------------------------------------------------------|---------------------|-----------|-------------|-----------------------------------------------------------------------------------------------------------------------------------------------------------------------------------------------|------------|
| CWC Water<br>Controls                                                               |                     |           |             | DRAWING TYPE:  Spare Parts  DRAWING No:                                                                                                                                                       | SHEET SIZE |
| DATE                                                                                | Details             | ISSUED BY | APPROVED BY | EMEC KPLUS 18 02 EP ASM                                                                                                                                                                       | CHEET      |
| 12/08/2022                                                                          | Release Information |           | Admin       | LINES RI ESS TO SE EL _ASM                                                                                                                                                                    | SHEET      |
| Only use written dimensions. Dimensions are in Millimeters unless otherwise         |                     |           |             | COPYRIGHT  The designs, concepts & specifications within this drawing are the property of Convergent  Water Controls Pty Ltd. They must not be copied or reproduced wholly or in part without | 1 OF 1     |
| specified, bo not scale. If it doubt consult with convergent water controls         |                     |           |             | written consent from Convergent Water Controls Pty Ltd.                                                                                                                                       | SCALE      |
| FILE: C:\CWC\Library\Products From Suppliers\EMEC\Pumps\K-Series\EMEC K Series Pump |                     |           |             |                                                                                                                                                                                               | 1:3        |
| MATERIAL: Misc MASS: 666.28 g                                                       |                     |           |             | MASS: 666.28 grams                                                                                                                                                                            | 1.5        |