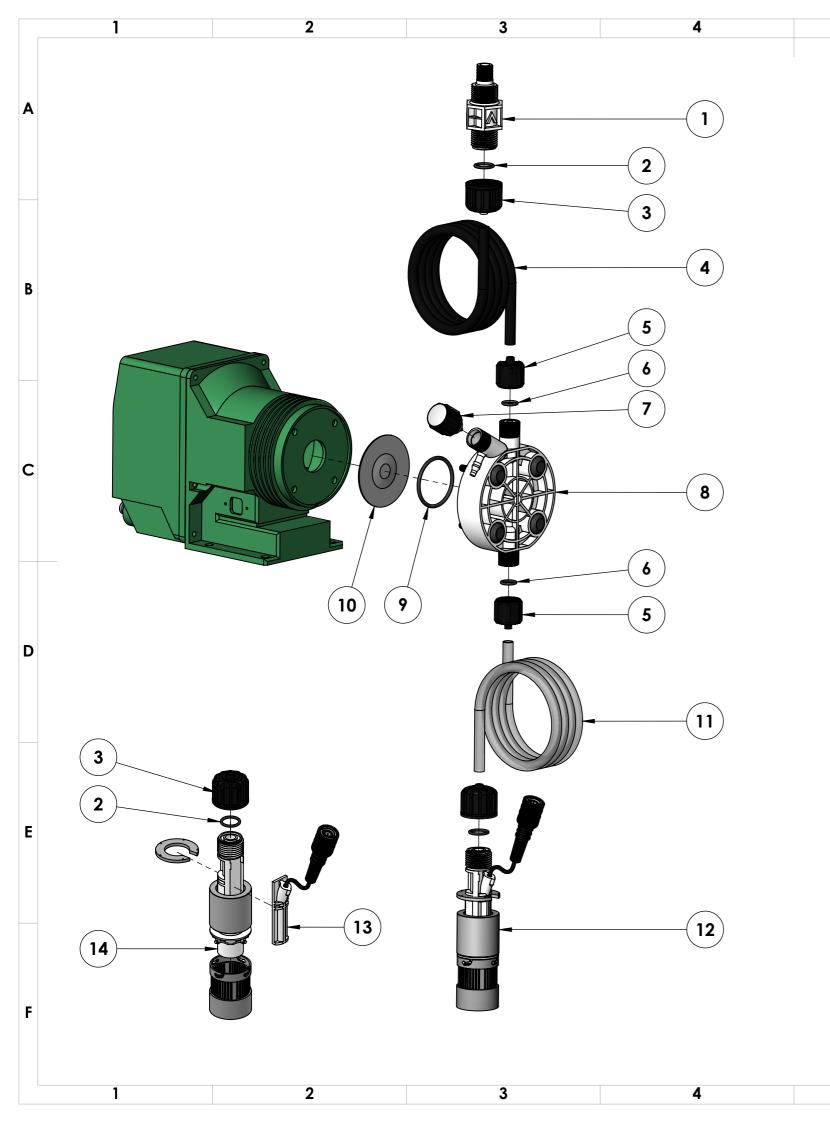

| ITEM NO.   | PART NUMBER      | DESCRIPTION                                                                                                         |
|------------|------------------|---------------------------------------------------------------------------------------------------------------------|
| 11L/W 14O. |                  | Injection valve 1/2" 6x8 PP EP SS. Includes                                                                         |
| 1          | EMEC 073.1492.1  | tube connection kit and O-ring                                                                                      |
| 2          | EMEC 026.0143.0  | O-ring EPDM for 1/2" valve                                                                                          |
| 3          | EMEC 110.1016.1  | Tube connection kit PP (1/2" Female thread, for 6x8 tube)                                                           |
| 4          | SP-TB-0806B-001  | Delivery tubing Black (per metre, 8mm OD/6mm ID)                                                                    |
| 5          | EMEC 110.1002.1  | Tube connection kit PP (3/8" Female thread for 6x8 tube)                                                            |
| 6          | EMEC 026.0045.0  | O-ring EPDM for 3/8" valve                                                                                          |
| 7          | EMEC 025.0895.1  | Manual venting valve                                                                                                |
| 8          | EMEC 020.2551.1  | Pump Head M for K-series PP+EP+SS 6x8                                                                               |
| 9          | EMEC 026.0007.0  | Head O-ring EPDM                                                                                                    |
| 10         | EMEC 018.0004.0  | Teflon Diaphragm                                                                                                    |
| 11         | SP-TB-0806N-001  | Suction tubing Natural (per metre, 8mm OD/6mm ID)                                                                   |
| 12         | EMEC 076.0756.1  | Foot valve with weight/filter, includes reed switch, float, tube connection kit and O-ring                          |
| 13         | EMEC 076.0316.1  | Replacement PP+EP Reed switch with cable and BNC for foot valve (Includes Level Float and Clip)                     |
| 14         | EMEC 074.0707.1  | Replacement Foot valve with Weight, Filter and Tube connection kit 6x8 PP EP SS, Excludes EMEC 076.0316.1 Level kit |
|            | EMEC 002.3104.1T | Replacement circuit board KPLUS                                                                                     |
|            | EMEC 002.2455.1T | Replacement circuit board KMF                                                                                       |
|            | EMEC 110.9231.1  | Maintenance kit                                                                                                     |

| ITEM NO. | PART NUMBER      | DESCRIPTION                                                                                                         |
|----------|------------------|---------------------------------------------------------------------------------------------------------------------|
| 1        | EMEC 073.1492.1  | Injection valve 1/2" 6x8 PP EP SS. Includes tube connection kit and O-ring                                          |
| 2        | EMEC 026.0143.0  | O-ring EPDM for 1/2" valve                                                                                          |
| 3        | EMEC 110.1016.1  | Tube connection kit PP (1/2" Female thread, for 6x8 tube)                                                           |
| 4        | SP-TB-0806B-001  | Delivery tubing Black (per metre, 8mm OD/6mm ID)                                                                    |
| 5        | EMEC 110.1002.1  | Tube connection kit PP (3/8" Female thread for 6x8 tube)                                                            |
| 6        | EMEC 026.0045.0  | O-ring EPDM for 3/8" valve                                                                                          |
| 7        | EMEC 025.0895.1  | Manual venting valve                                                                                                |
| 8        | EMEC 020.2551.1  | Pump Head M for K-series PP+EP+SS 6x8                                                                               |
| 9        | EMEC 026.0007.0  | Head O-ring EPDM                                                                                                    |
| 10       | EMEC 018.0004.0  | Teflon Diaphragm                                                                                                    |
| 11       | SP-TB-0806N-001  | Suction tubing Natural (per metre, 8mm OD/6mm ID)                                                                   |
| 12       | EMEC 076.0756.1  | Foot valve with weight/filter, includes reed switch, float, tube connection kit and O-ring                          |
| 13       | EMEC 076.0316.1  | Replacement PP+EP Reed switch with cable and BNC for foot valve (Includes Level Float and Clip)                     |
| 14       | EMEC 074.0707.1  | Replacement Foot valve with Weight, Filter and Tube connection kit 6x8 PP EP SS, Excludes EMEC 076.0316.1 Level kit |
|          | EMEC 002.3104.1T | Replacement circuit board KPLUS                                                                                     |
|          | EMEC 002.2455.1T | Replacement circuit board KMF                                                                                       |
|          | EMEC 110.9231.1  | Maintenance kit                                                                                                     |