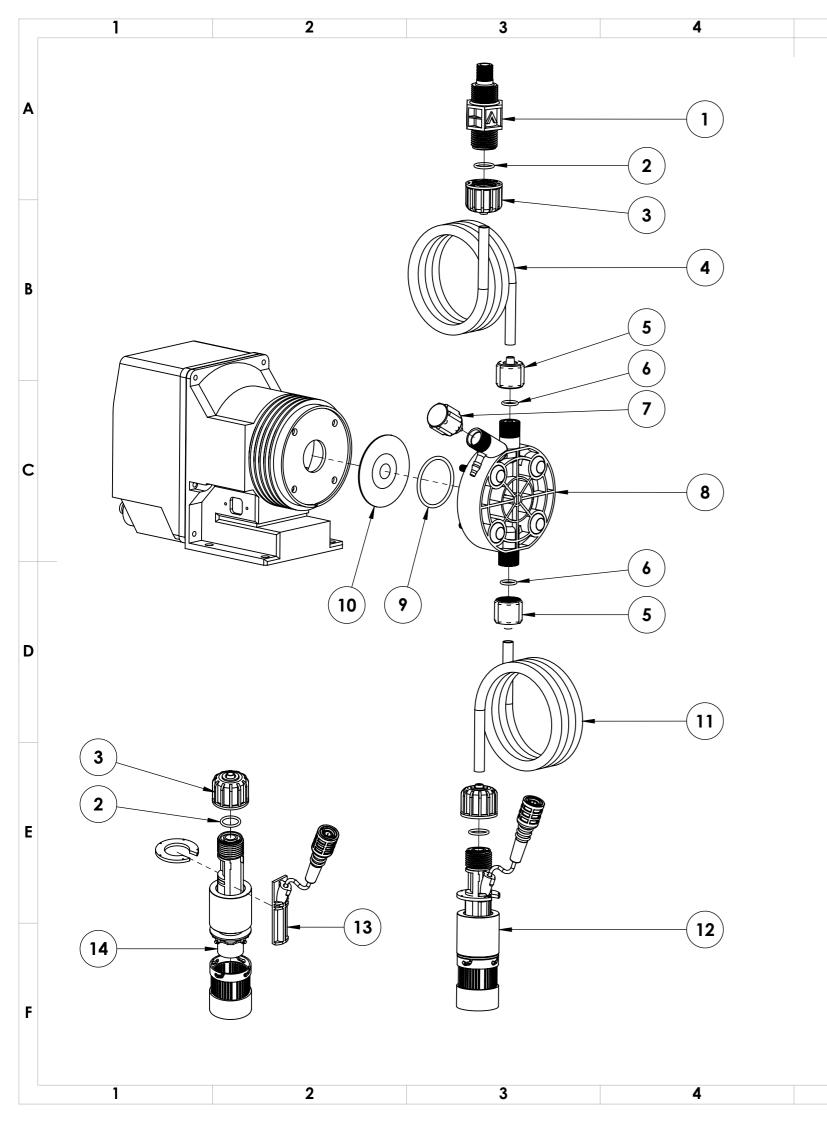

| ITEM NO.   | PART NUMBER      | DESCRIPTION                                                                                                         |
|------------|------------------|---------------------------------------------------------------------------------------------------------------------|
| 11L/W 14O. |                  | Injection valve 1/2" 6x8 PP EP SS. Includes                                                                         |
| 1          | EMEC 073.1492.1  | tube connection kit and O-ring                                                                                      |
| 2          | EMEC 026.0143.0  | O-ring EPDM for 1/2" valve                                                                                          |
| 3          | EMEC 110.1016.1  | Tube connection kit PP (1/2" Female thread, for 6x8 tube)                                                           |
| 4          | SP-TB-0806B-001  | Delivery tubing Black (per metre, 8mm OD/6mm ID)                                                                    |
| 5          | EMEC 110.1002.1  | Tube connection kit PP (3/8" Female thread for 6x8 tube)                                                            |
| 6          | EMEC 026.0045.0  | O-ring EPDM for 3/8" valve                                                                                          |
| 7          | EMEC 025.0895.1  | Manual venting valve                                                                                                |
| 8          | EMEC 020.2551.1  | Pump Head M for K-series PP+EP+SS 6x8                                                                               |
| 9          | EMEC 026.0007.0  | Head O-ring EPDM                                                                                                    |
| 10         | EMEC 018.0004.0  | Teflon Diaphragm                                                                                                    |
| 11         | SP-TB-0806N-001  | Suction tubing Natural (per metre, 8mm OD/6mm ID)                                                                   |
| 12         | EMEC 076.0756.1  | Foot valve with weight/filter, includes reed switch, float, tube connection kit and O-ring                          |
| 13         | EMEC 076.0316.1  | Replacement PP+EP Reed switch with cable and BNC for foot valve (Includes Level Float and Clip)                     |
| 14         | EMEC 074.0707.1  | Replacement Foot valve with Weight, Filter and Tube connection kit 6x8 PP EP SS, Excludes EMEC 076.0316.1 Level kit |
|            | EMEC 002.3104.1T | Replacement circuit board KPLUS                                                                                     |
|            | EMEC 002.2455.1T | Replacement circuit board KMF                                                                                       |
|            | EMEC 110.9231.1  | Maintenance kit                                                                                                     |

| ITEM NO. | PART NUMBER      | DESCRIPTION                                                                                                         |
|----------|------------------|---------------------------------------------------------------------------------------------------------------------|
| 1        | EMEC 073.1492.1  | Injection valve 1/2" 6x8 PP EP SS. Includes tube connection kit and O-ring                                          |
| 2        | EMEC 026.0143.0  | O-ring EPDM for 1/2" valve                                                                                          |
| 3        | EMEC 110.1016.1  | Tube connection kit PP (1/2" Female thread, for 6x8 tube)                                                           |
| 4        | SP-TB-0806B-001  | Delivery tubing Black (per metre, 8mm OD/6mm ID)                                                                    |
| 5        | EMEC 110.1002.1  | Tube connection kit PP (3/8" Female thread for 6x8 tube)                                                            |
| 6        | EMEC 026.0045.0  | O-ring EPDM for 3/8" valve                                                                                          |
| 7        | EMEC 025.0895.1  | Manual venting valve                                                                                                |
| 8        | EMEC 020.2551.1  | Pump Head M for K-series PP+EP+SS 6x8                                                                               |
| 9        | EMEC 026.0007.0  | Head O-ring EPDM                                                                                                    |
| 10       | EMEC 018.0004.0  | Teflon Diaphragm                                                                                                    |
| 11       | SP-TB-0806N-001  | Suction tubing Natural (per metre, 8mm OD/6mm ID)                                                                   |
| 12       | EMEC 076.0756.1  | Foot valve with weight/filter, includes reed switch, float, tube connection kit and O-ring                          |
| 13       | EMEC 076.0316.1  | Replacement PP+EP Reed switch with cable and BNC for foot valve (Includes Level Float and Clip)                     |
| 14       | EMEC 074.0707.1  | Replacement Foot valve with Weight, Filter and Tube connection kit 6x8 PP EP SS, Excludes EMEC 076.0316.1 Level kit |
|          | EMEC 002.3104.1T | Replacement circuit board KPLUS                                                                                     |
|          | EMEC 002.2455.1T | Replacement circuit board KMF                                                                                       |
|          | EMEC 110.9231.1  | Maintenance kit                                                                                                     |