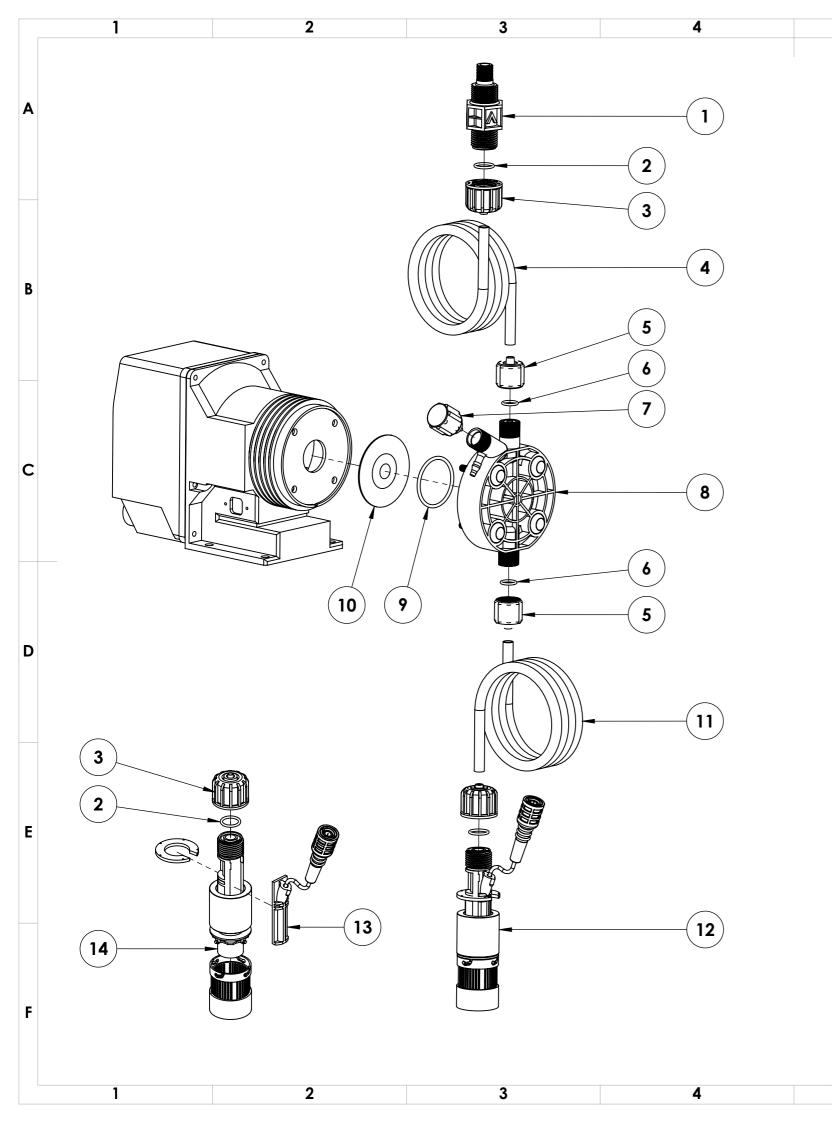

| ITEM NO. | PART NUMBER      | DESCRIPTION                                                                                                         |
|----------|------------------|---------------------------------------------------------------------------------------------------------------------|
| 1        | EMEC 073.1079.1  | Injection valve 1/2" 6x8 FP. Includes tube connection kit and O-ring                                                |
| 2        | EMEC 026.0150.0  | O-ring Viton for 1/2" valve                                                                                         |
| 3        | EMEC 110.0974.1  | Tube connection kit PVDF (1/2" Female thread, for 6x8 tube)                                                         |
| 4        | SP-TB-0806B-001  | Delivery tubing Black (per metre, 8mm OD/6mm ID)                                                                    |
| 5        | EMEC 110.0988.1  | Tube connection kit PVDF (3/8" Female thread for 6x8 tube)                                                          |
| 6        | EMEC 026.0042.0  | O-ring Viton for 3/8" valve                                                                                         |
| 7        | EMEC 025.0894.1  | Manual venting valve                                                                                                |
| 8        | EMEC 020.1128.1  | Pump Head M for K-Series PVDF+FP 6x8                                                                                |
| 9        | EMEC 026.0009.0  | Head O-ring Viton                                                                                                   |
| 10       | EMEC 018.0004.0  | Teflon Diaphragm                                                                                                    |
| 11       | SP-TB-0806N-001  | Suction tubing Natural (per metre, 8mm OD/6mm ID)                                                                   |
| 12       | EMEC 076.0200.1  | Foot valve with weight/filter, includes reed switch, float, tube connection kit and O-ring                          |
| 13       | EMEC 076.0149.1  | Replacement PVDF Reed switch with cable and BNC for foot valve (Includes Level Float and Clip)                      |
| 14       | EMEC 074.0577.1  | Replacement Foot valve with Weight,<br>Filter and Tube connection kit 6x8 FP,<br>Excludes EMEC 076.0149.1 Level kit |
|          | EMEC 002.3104.1T | Replacement circuit board KPLUS                                                                                     |
|          | EMEC 002.2455.1T | Replacement circuit board KMF                                                                                       |
|          | EMEC 110.0662.1  | Maintenance kit                                                                                                     |

## COMPATIBLE MODELS EMEC KMF 02 18 FP

|                                                                                                                                                              | Convergent                                                                          |           |             | PRODUCT: EMEC KPLUS 02 18 FP                                                                                                                                                                  |            |  |
|--------------------------------------------------------------------------------------------------------------------------------------------------------------|-------------------------------------------------------------------------------------|-----------|-------------|-----------------------------------------------------------------------------------------------------------------------------------------------------------------------------------------------|------------|--|
| CWC Water<br>Controls                                                                                                                                        |                                                                                     |           |             | DRAWING TYPE:  Spare Parts  DRAWING No:                                                                                                                                                       | SHEET SIZE |  |
| DATE                                                                                                                                                         | Details                                                                             | ISSUED BY | APPROVED BY | EMEC KPLUS 02 18 FP ASM                                                                                                                                                                       | CHEET      |  |
| 12/08/2022                                                                                                                                                   | Release Information                                                                 |           | Admin       | 2/12/3 Kt 200 02 10 11 _/tom                                                                                                                                                                  | SHEET      |  |
| NOTE Only use written dimensions. Dimensions are in Millimeters unless otherwise specified. Do not scale. If in doubt consult with Convergent Water Controls |                                                                                     |           |             | COPYRIGHT  The designs, concepts & specifications within this drawing are the property of Convergent  Water Controls Pty Ltd. They must not be copied or reproduced wholly or in part without | 1 OF 1     |  |
|                                                                                                                                                              |                                                                                     |           |             | written consent from Convergent Water Controls Pty Ltd.                                                                                                                                       | SCALE      |  |
| FILE: C:\CW                                                                                                                                                  | FILE: C:\CWC\Library\Products From Suppliers\EMEC\Pumps\K-Series\EMEC K Series Pump |           |             |                                                                                                                                                                                               |            |  |
| MATERIAL: Misc                                                                                                                                               |                                                                                     |           |             | MASS: 679.03 grams                                                                                                                                                                            |            |  |