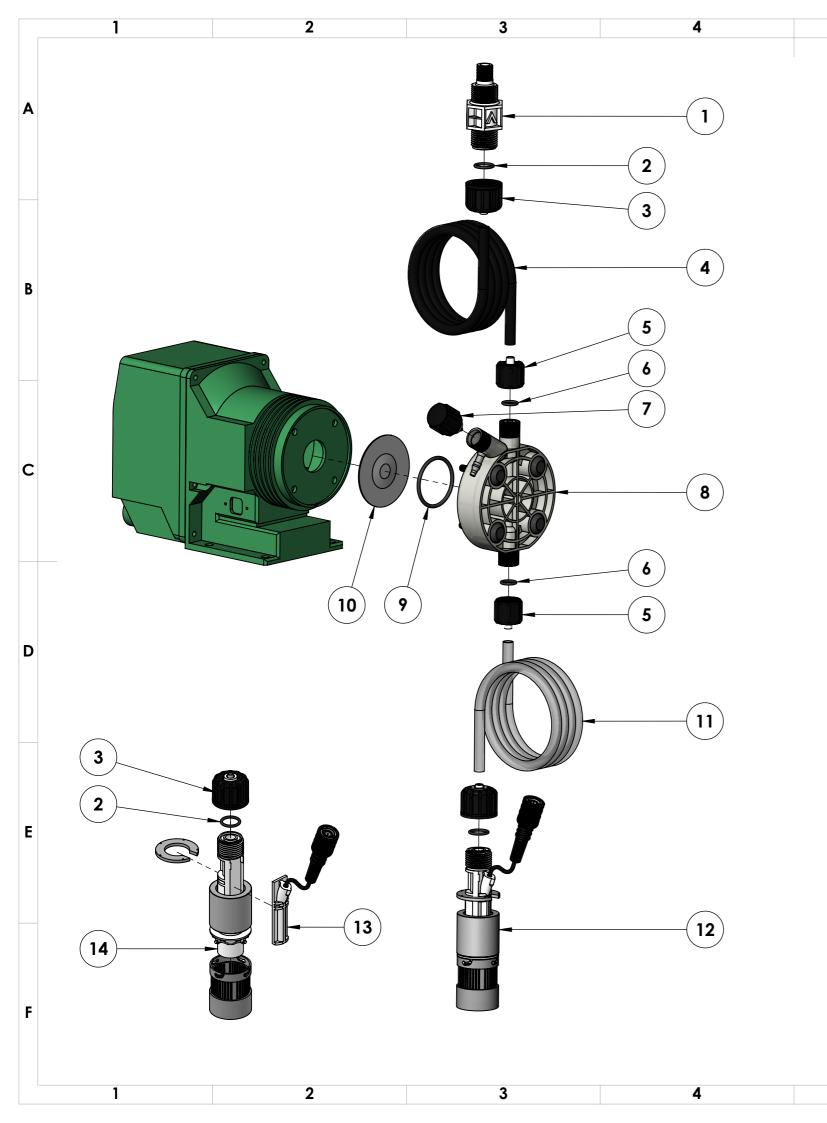

| ITEM NO. | PART NUMBER      | DESCRIPTION                                                                                                         |
|----------|------------------|---------------------------------------------------------------------------------------------------------------------|
| 1        | EMEC 073.1079.1  | Injection valve 1/2" 6x8 FP. Includes tube connection kit and O-ring                                                |
| 2        | EMEC 026.0150.0  | O-ring Viton for 1/2" valve                                                                                         |
| 3        | EMEC 110.0974.1  | Tube connection kit PVDF (1/2" Female thread, for 6x8 tube)                                                         |
| 4        | SP-TB-0806B-001  | Delivery tubing Black (per metre, 8mm OD/6mm ID)                                                                    |
| 5        | EMEC 110.0988.1  | Tube connection kit PVDF (3/8" Female thread for 6x8 tube)                                                          |
| 6        | EMEC 026.0042.0  | O-ring Viton for 3/8" valve                                                                                         |
| 7        | EMEC 025.0894.1  | Manual venting valve                                                                                                |
| 8        | EMEC 020.1128.1  | Pump Head M for K-Series PVDF+FP 6x8                                                                                |
| 9        | EMEC 026.0009.0  | Head O-ring Viton                                                                                                   |
| 10       | EMEC 018.0004.0  | Teflon Diaphragm                                                                                                    |
| 11       | SP-TB-0806N-001  | Suction tubing Natural (per metre, 8mm OD/6mm ID)                                                                   |
| 12       | EMEC 076.0200.1  | Foot valve with weight/filter, includes reed switch, float, tube connection kit and O-ring                          |
| 13       | EMEC 076.0149.1  | Replacement PVDF Reed switch with cable and BNC for foot valve (Includes Level Float and Clip)                      |
| 14       | EMEC 074.0577.1  | Replacement Foot valve with Weight,<br>Filter and Tube connection kit 6x8 FP,<br>Excludes EMEC 076.0149.1 Level kit |
|          | EMEC 002.3104.1T | Replacement circuit board KPLUS                                                                                     |
|          | EMEC 002.2455.1T | Replacement circuit board KMF                                                                                       |
|          | EMEC 110.0662.1  | Maintenance kit                                                                                                     |

## COMPATIBLE MODELS EMEC KMF 02 18 FP

|                                                                                                                                                               | Con                                                                                 | ver       | gent        | PRODUCT: EMEC KPLUS 02 18 FP                                                                                                                                                                 |            |  |
|---------------------------------------------------------------------------------------------------------------------------------------------------------------|-------------------------------------------------------------------------------------|-----------|-------------|----------------------------------------------------------------------------------------------------------------------------------------------------------------------------------------------|------------|--|
| CWC Water<br>Controls                                                                                                                                         |                                                                                     |           |             | DRAWING TYPE:  Spare Parts  DRAWING No:                                                                                                                                                      | SHEET SIZE |  |
| DATE                                                                                                                                                          | Details                                                                             | ISSUED BY | APPROVED BY | EMEC KPLUS 02 18 FP ASM                                                                                                                                                                      | SHEET      |  |
| 12/08/2022                                                                                                                                                    | Release Information                                                                 |           | Admin       |                                                                                                                                                                                              | JIILLI     |  |
| NOTE  Only use written dimensions. Dimensions are in Millimeters unless otherwise specified. Do not scale. If in doubt consult with Convergent Water Controls |                                                                                     |           |             | COPYRIGHT  The designs, concepts & specifications within this drawing are the property of Convergent Water Controls Pty Ltd. They must not be copied or reproduced wholly or in part without | 1 OF 1     |  |
| specified. Do not scale. If it doods consult with convergent water controls                                                                                   |                                                                                     |           |             | written consent from Convergent Water Controls Pty Ltd.                                                                                                                                      | SCALE      |  |
| FILE: C:\CW                                                                                                                                                   | FILE: C:\CWC\Library\Products From Suppliers\EMEC\Pumps\K-Series\EMEC K Series Pump |           |             |                                                                                                                                                                                              |            |  |
| MATERIAL: Misc                                                                                                                                                |                                                                                     |           |             | Misc MASS: 679.03 grams                                                                                                                                                                      |            |  |