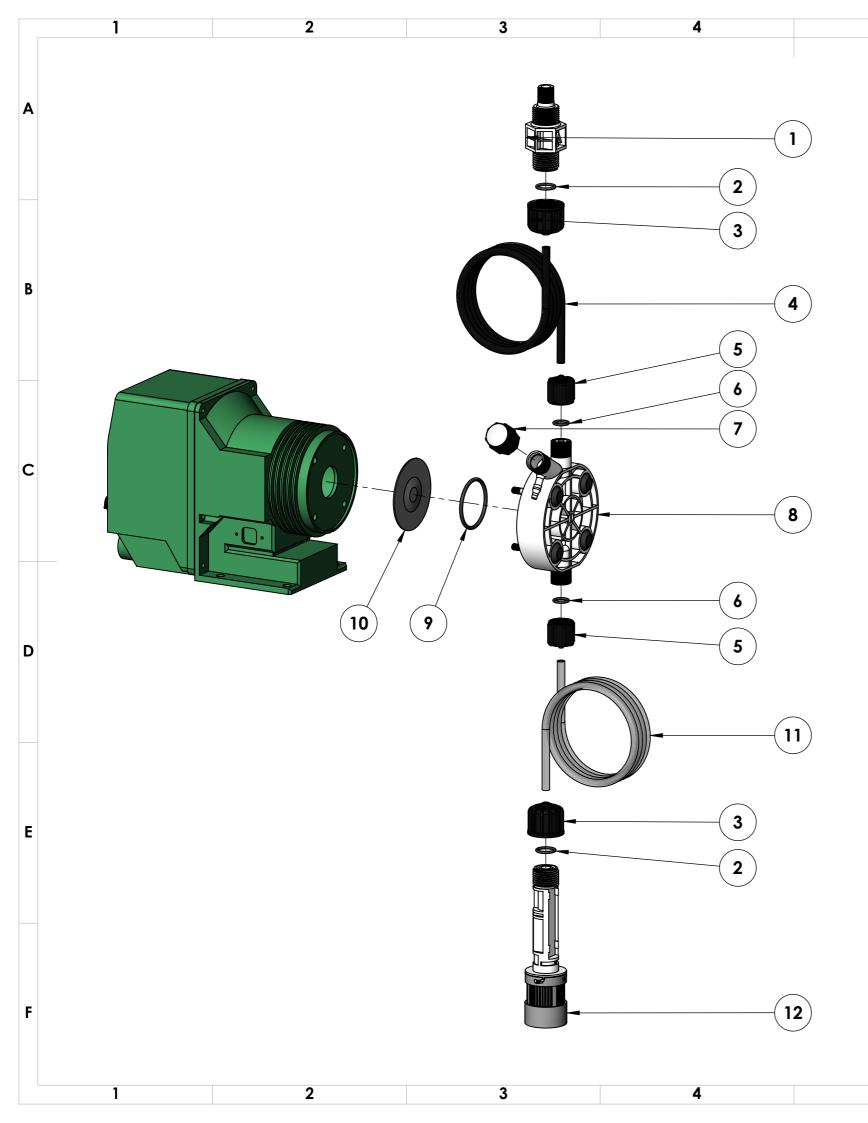

|                                | 6                                                                                                                              | 7 8                                                                                                                                                                                               |                |
|--------------------------------|--------------------------------------------------------------------------------------------------------------------------------|---------------------------------------------------------------------------------------------------------------------------------------------------------------------------------------------------|----------------|
|                                | 0                                                                                                                              | / 0                                                                                                                                                                                               |                |
| ITEM NO.                       | PART NUMBER                                                                                                                    | DESCRIPTION                                                                                                                                                                                       | ]              |
| 1                              | EMEC 073.4735.1                                                                                                                | Injection valve 1/2" 4x6 PP EP SS.<br>Includes tube connection kit and O-<br>ring                                                                                                                 |                |
| 2                              | EMEC 026.0143.0                                                                                                                | O-ring EPDM for 1/2" valve                                                                                                                                                                        | -              |
| 3                              | EMEC 110.0990.1                                                                                                                | Tube connection kit PP (1/2" Female thread, for 4x6 tube)                                                                                                                                         |                |
| 4                              | SP-SK-02B-BK                                                                                                                   | Delivery tubing Black (2 metre roll,<br>6mm OD/4mm ID)                                                                                                                                            |                |
| 5                              | EMEC 110.0982.1                                                                                                                | Tube connection kit PP (3/8" Female thread for 4x6 tube)                                                                                                                                          | -              |
| 6                              | EMEC 026.0045.0                                                                                                                | O-ring EPDM for 3/8" valve                                                                                                                                                                        |                |
| 7                              | EMEC 025.0895.1                                                                                                                | Manual venting valve                                                                                                                                                                              |                |
| 8                              | EMEC 020.2003.1                                                                                                                | Pump Head L for K-series PP+EP+SS 4x6                                                                                                                                                             |                |
| 9                              | EMEC 026.0007.0                                                                                                                | Head O-ring EPDM                                                                                                                                                                                  |                |
| 10                             | EMEC 018.0033.0                                                                                                                | Teflon Diaphragm                                                                                                                                                                                  |                |
| 11                             | SP-SK-02A                                                                                                                      | Suction tubing Transparent (2 metre roll, 6mm OD/4mm ID)                                                                                                                                          | _              |
| 12                             | EMEC 074.0671.1                                                                                                                | Foot valve with weight/filter, includes tube connection kit and O-ring                                                                                                                            |                |
|                                | EMEC 002.3151.1T                                                                                                               | Replacement circuit board                                                                                                                                                                         | -              |
|                                | EMEC 110.9087.1                                                                                                                | Maintenance kit                                                                                                                                                                                   |                |
| EMECK                          | COMP<br>COPLUS 10 05 PP EP SS                                                                                                  | ATIBLE MODELS<br>EMEC KCOPLUS 05 10 PP EP SS                                                                                                                                                      | _              |
|                                |                                                                                                                                |                                                                                                                                                                                                   |                |
|                                | Convergent                                                                                                                     | PRODUCT:<br>EMEC KCOPLUS 18 02 PP EP SS                                                                                                                                                           | Revisio<br>1   |
| CWC                            | Water<br>Controls                                                                                                              | DRAWING TYPE:<br>Spare Parts                                                                                                                                                                      | SHEET SI<br>A3 |
|                                | Details ISSUED BY APPROVED BY                                                                                                  | DRAWING No:<br>EMEC KCOPLUS 18 02 PP EP SS_ASM                                                                                                                                                    | SHEET          |
| OTE<br>Only use written dimens | e Information<br>sions. Dimensions are in Millimeters unless otherwise<br>. If in doubt consult with Convergent Water Controls | COPYRIGHT<br>The designs, concepts & specifications within this drawing are the property of Convergent<br>Water Controls Pty Ltd. They must not be copied or reproduced wholly or in part without | 1 OF           |
| .E: C:\CWC\Library             | <pre> \Products From Suppliers\EMEC\Pumps\K </pre>                                                                             | written consent from Convergent Water Controls Pty Ltd.<br>-Series \ EMEC K Series Pump                                                                                                           | SCALI<br>1:3   |
| ATERIAL: Misc                  |                                                                                                                                | MASS: 622.09 grams                                                                                                                                                                                | 1.3            |