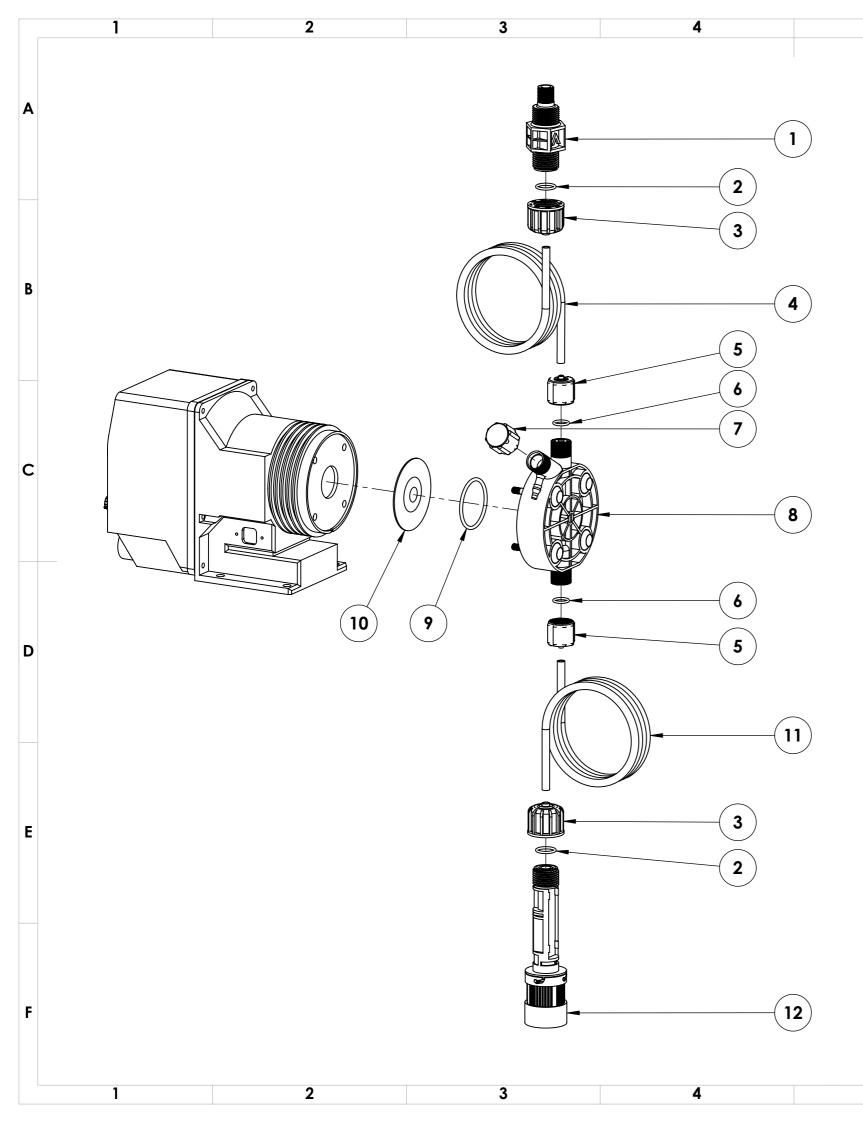

|                                                          |                                                                           |                                                                                                               | _                          |
|----------------------------------------------------------|---------------------------------------------------------------------------|---------------------------------------------------------------------------------------------------------------|----------------------------|
| ITEM NO.                                                 | PART NUMBER                                                               | DESCRIPTION                                                                                                   |                            |
| 1                                                        | EMEC 073.4735.1                                                           | Injection valve 1/2" 4x6 PP EP SS.<br>Includes tube connection kit and O-<br>ring                             |                            |
| 2                                                        | EMEC 026.0143.0                                                           | O-ring EPDM for 1/2" valve                                                                                    |                            |
| 3                                                        | EMEC 110.0990.1                                                           | Tube connection kit PP (1/2" Female thread, for 4x6 tube)                                                     |                            |
| 4                                                        | SP-SK-02B-BK                                                              | Delivery tubing Black (2 metre roll,<br>6mm OD/4mm ID)                                                        |                            |
| 5                                                        | EMEC 110.0982.1                                                           | Tube connection kit PP (3/8" Female thread for 4x6 tube)                                                      |                            |
| 6                                                        | EMEC 026.0045.0                                                           | O-ring EPDM for 3/8" valve                                                                                    |                            |
| 7                                                        | EMEC 025.0895.1                                                           | Manual venting valve                                                                                          | 1                          |
| 8                                                        | EMEC 020.2003.1                                                           | Pump Head L for K-series PP+EP+SS 4x6                                                                         | 1                          |
| 9                                                        | EMEC 026.0007.0                                                           | Head O-ring EPDM                                                                                              | 1                          |
| 10                                                       | EMEC 018.0033.0                                                           | Teflon Diaphragm                                                                                              | 1                          |
| 11                                                       | SP-SK-02A                                                                 | Suction tubing Transparent (2 metre roll, 6mm OD/4mm ID)                                                      |                            |
| 12                                                       | EMEC 074.0671.1                                                           | Foot valve with weight/filter, includes tube connection kit and O-ring                                        |                            |
|                                                          | EMEC 002.3151.1T                                                          | Replacement circuit board                                                                                     |                            |
|                                                          | EMEC 110.9087.1                                                           | Maintenance kit                                                                                               | 1                          |
|                                                          | COMP                                                                      | ATIBLE MODELS                                                                                                 |                            |
|                                                          | COPLUS 10 05 PP EP SS                                                     | EMEC KCOPLUS 05 10 PP EP SS                                                                                   |                            |
|                                                          |                                                                           |                                                                                                               |                            |
| LMLC R                                                   |                                                                           |                                                                                                               | 1                          |
|                                                          | Convergent<br>Water                                                       |                                                                                                               | Revisi<br>1                |
|                                                          | Water                                                                     | PRODUCT:<br>EMEC KCOPLUS 18 02 PP EP SS<br>DRAWING TYPE:<br>Spare Parts                                       | SHEET S                    |
| CWC                                                      | Convergent<br>Water<br>Controls                                           | EMEC KCOPLUS 18 02 PP EP SS<br>DRAWING TYPE:<br>Spare Parts<br>DRAWING No:                                    | 1<br>Sheet S<br>A3         |
| CWC                                                      | Water<br>Controls                                                         | EMEC KCOPLUS 18 02 PP EP SS<br>DRAWING TYPE:<br>Spare Parts<br>DRAWING No:                                    | 1<br>SHEET S<br>A3<br>SHEE |
| DATE<br>/08/2022 Releas<br>OTE<br>Only use written dimen | Water<br>Controls           Details         ISSUED BY         APPROVED BY | EMEC KCOPLUS 18 02 PP EP SS<br>DRAWING TYPE:<br>Spare Parts<br>DRAWING No:<br>EMEC KCOPLUS 18 02 PP EP SS_ASM | 1<br>Sheet S<br>A3         |

| ITEM NO.     PART NUMBER     DESCRIPTION       1     EMEC 073.4735.1     Injection valve 1/2" 4x6 PP EP SS.<br>Includes tube connection kit and O-<br>ring       2     EMEC 026.0143.0     O-ring EPDM for 1/2" valve       3     EMEC 110.0990.1     Tube connection kit PP (1/2" Female<br>thread, for 4x6 tube)       4     SP-SK-028-BK     Delivery tubing Black (2 metre roll,<br>6mm OD/4mm ID)       5     EMEC 110.0982.1     Tube connection kit PP (3/8" Female<br>thread for 4x6 tube)       6     EMEC 026.0045.0     O-ring EPDM for 3/8" valve       7     EMEC 025.0895.1     Manual venting valve       8     EMEC 020.2003.1     Pump Head L for K-series PP+EP+SS 4x6       9     EMEC 018.0033.0     Teflon Diaphragm       11     SP-SK-02A     Suction tubing Transparent (2 metre<br>roll, 6mm DD/4mm ID)       12     EMEC 074.0671.1     Foot valve with weight/filler, includes<br>tube connection kit and O-ring       11     SP-SK-02A     Suction tubing Transparent (2 metre<br>roll, 6mm DD/4mm ID)       12     EMEC 002.3151.11     Replacement circuit board       EMEC 110.9087.1     Maintenance kit       COMPATIBLE MODELS       EMEC KCOPLUS 10 05 PP EP SS       EMEC KCOPLUS 18 02 PP EP SS       Dates toread       Subing Vary                                                                                                                                                                                                                                                                                                                                                                                                                                                                                                                                                                                                                                                                                                                                                                                                                                                                               |                                             | 7 8                                                                         | 6                                                     |                                 |  |
|---------------------------------------------------------------------------------------------------------------------------------------------------------------------------------------------------------------------------------------------------------------------------------------------------------------------------------------------------------------------------------------------------------------------------------------------------------------------------------------------------------------------------------------------------------------------------------------------------------------------------------------------------------------------------------------------------------------------------------------------------------------------------------------------------------------------------------------------------------------------------------------------------------------------------------------------------------------------------------------------------------------------------------------------------------------------------------------------------------------------------------------------------------------------------------------------------------------------------------------------------------------------------------------------------------------------------------------------------------------------------------------------------------------------------------------------------------------------------------------------------------------------------------------------------------------------------------------------------------------------------------------------------------------------------------------------------------------------------------------------------------------------------------------------------------------------------------------------------------------------------------------------------------------------------------------------------------------------------------------------------------------------------------------------------------------------------------------------------------------------------------------------------------|---------------------------------------------|-----------------------------------------------------------------------------|-------------------------------------------------------|---------------------------------|--|
| 1       EMEC 073.4735.1       Injection valve 1/2" 4x6 PP EP SS.<br>Includes tube connection kit and O-<br>ring         2       EMEC 026.0143.0       O-ring EPDM for 1/2" valve         3       EMEC 110.0990.1       Tube connection kit PP (1/2" Female<br>thread, for 4x6 tube)         4       SP-SK-02B-BK       Delivery tubing Black (2 metre roll,<br>6mm OD/4mm ID)         5       EMEC 110.0982.1       Tube connection kit PP (3/8" Female<br>thread for 4x6 tube)         6       EMEC 026.0045.0       O-ring EPDM for 3/8" valve         7       EMEC 025.0895.1       Manual venting valve         8       EMEC 020.2003.1       Pump Head L for K-series PP+EP+SS 4x6         9       EMEC 026.0007.0       Head O-ring EPDM         10       EMEC 018.0033.0       Teflon Diaphragm         11       SP-SK-02A       Suction tubing Transparent (2 metre<br>roll, 6mm OD/4mm ID)         12       EMEC 074.0671.1       Foot valve with weight/filter, includes<br>tube connection kit and O-ring         EMEC 110.9087.1       Maintenance kit         COMPATIBLE MODELS         EMEC KCOPLUS 10 05 PP EP SS         FMEC KCOPLUS 05 10 PP EP SS         CONVergent<br>Water         Sume Parts         Sume Parts         Sume Parts <td cols<="" td=""><td></td><td>/ 0</td><td>o</td><td></td></td>                                                                                                                                                                                                                                                                                                                                                                                                                                                                                                                                                                                                                                                                                                                                                                                                                              | <td></td> <td>/ 0</td> <td>o</td> <td></td> |                                                                             | / 0                                                   | o                               |  |
| 1       EMEC 073.4735.1       Includes tube connection kit and O-ring         2       EMEC 026.0143.0       O-ring EPDM for 1/2" valve         3       EMEC 110.0990.1       Tube connection kit PP (1/2" Female thread, for 4x6 tube)         4       SP-SK-02B-BK       Delivery tubing Black (2 metre roll, 6mm OD/4mm ID)         5       EMEC 110.0982.1       Tube connection kit PP (3/8" Female thread for 4x6 tube)         6       EMEC 026.0045.0       O-ring EPDM for 3/8" valve         7       EMEC 0202003.1       Pump Head L for K-series PP+EP+SS 4x6         9       EMEC 026.0007.0       Head O-ring EPDM         10       EMEC 026.0007.0       Head O-ring EPDM         11       SP-SK-02A       Suction tubing Transparent (2 metre roll, 6mm OD/4mm ID)         12       EMEC 074.0671.1       Foot valve with weight/filter, includes tube connection kit and O-ring         EMEC 110.9087.1       Replacement circuit board         EMEC 110.9087.1       Maintenance kit                                                                                                                                                                                                                                                                                                                                                                                                                                                                                                                                                                                                                                                                                                                                                                                                                                                                                                                                                                                                                                                                                                                                                   |                                             | DESCRIPTION                                                                 | PART NUMBER                                           | ITEM NO.                        |  |
| 3       EMEC 110.0990.1       Tube connection kit PP (1/2" Female thread, for 4x6 tube)         4       SP-SK-02B-BK       Delivery tubing Black (2 metre roll, 6mm OD/4mm ID)         5       EMEC 110.0982.1       Tube connection kit PP (3/8" Female thread for 4x6 tube)         6       EMEC 026.0045.0       O-ring EPDM for 3/8" valve         7       EMEC 025.0895.1       Manual venting valve         8       EMEC 020.2003.1       Pump Head L for K-series PP+EP+SS 4x6         9       EMEC 026.0007.0       Head O-ring EPDM         10       EMEC 018.0033.0       Teflon Diaphragm         11       SP-SK-02A       Suction tubing Transparent (2 metre roll, 6mm OD/4mm ID)         12       EMEC 074.0671.1       Foot valve with weight/filter, includes tube connection kit and O-ring         12       EMEC 002.3151.11       Replacement circuit board         EMEC 110.9087.1       Maintenance kit         COMPATIBLE MODELS         EMEC KCOPLUS 10 05 PP EP SS       EMEC KCOPLUS 18 02 PP EP SS         Detein       ISUED BY APPORENT       EMEC KCOPLUS 18 02 PP EP SS_ASM                                                                                                                                                                                                                                                                                                                                                                                                                                                                                                                                                                                                                                                                                                                                                                                                                                                                                                                                                                                                                                               | -                                           | on valve 1/2" 4x6 PP EP SS.<br>es tube connection kit and O-                | EMEC 073.4735.1                                       | 1                               |  |
| 3       EMEC 110.0770.1       thread, for 4x6 tube)         4       SP-SK-02B-BK       Delivery tubing Black (2 metre roll,<br>6mm OD/4mm ID)         5       EMEC 110.0982.1       Tube connection kit PP (3/8" Female<br>thread for 4x6 tube)         6       EMEC 026.0045.0       O-ring EPDM for 3/8" valve         7       EMEC 025.0895.1       Manual venting valve         8       EMEC 020.2003.1       Pump Head L for K-series PP+EP+SS 4x6         9       EMEC 026.0007.0       Head O-ring EPDM         10       EMEC 018.0033.0       Teflon Diaphragm         11       SP-SK-02A       Suction tubing Transparent (2 metre<br>roll, 6mm OD/4mm ID)         12       EMEC 074.0671.1       Foot valve with weight/filter, includes<br>tube connection kit and O-ring         EMEC 110.9087.1       Maintenance kit         COMPATIBLE MODELS         EMEC KCOPLUS 10 05 PP EP SS         EMEC KCOPLUS 18 02 PP EP SS         Vater<br>Controls         Vater<br>Spare Parts         DATE         Details                                                                                                                                                                                                                                                                                                                                                                                                                                                                                                                                                                                                                                                                                                                                                                                                                                                                                                                                                                                                                                                                                                                                | -                                           | EPDM for 1/2" valve                                                         | EMEC 026.0143.0                                       | 2                               |  |
| 4       Sr-Sk-02B-BK       6mm OD/4mm ID)         5       EMEC 110.0982.1       Tube connection kit PP (3/8" Female thread for 4x6 tube)         6       EMEC 026.0045.0       O-ring EPDM for 3/8" valve         7       EMEC 025.0895.1       Manual venting valve         8       EMEC 020.2003.1       Pump Head L for K-series PP+EP+SS 4x6         9       EMEC 026.0007.0       Head O-ring EPDM         10       EMEC 018.0033.0       Teflon Diaphragm         11       SP-SK-02A       Suction tubing Transparent (2 metre roll, 6mm OD/4mm ID)         12       EMEC 074.0671.1       Foot valve with weight/filter, includes tube connection kit and O-ring         EMEC 110.9087.1       Replacement circuit board         EMEC KCOPLUS 10 05 PP EP SS       EMEC KCOPLUS 05 10 PP EP SS         EMEC KCOPLUS 10 05 PP EP SS       EMEC KCOPLUS 18 02 PP EP SS         Detain       ISUED M APROVED M       PROVUCT:         EMEC KCOPLUS 18 02 PP EP SS ASM       DAWING NO:                                                                                                                                                                                                                                                                                                                                                                                                                                                                                                                                                                                                                                                                                                                                                                                                                                                                                                                                                                                                                                                                                                                                                              |                                             |                                                                             | EMEC 110.0990.1                                       | 3                               |  |
| 3       EMEC 110.0782.1       thread for 4x6 tube)         6       EMEC 026.0045.0       O-ring EPDM for 3/8" valve         7       EMEC 025.0895.1       Manual venting valve         8       EMEC 020.2003.1       Pump Head L for K-series PP+EP+SS 4x6         9       EMEC 026.0007.0       Head O-ring EPDM         10       EMEC 018.0033.0       Teflon Diaphragm         11       SP-SK-02A       Suction tubing Transparent (2 metre roll, 6mm OD/4mm ID)         12       EMEC 074.0671.1       Foot valve with weight/filter, includes tube connection kit and O-ring         EMEC 110.9087.1       Replacement circuit board         EMEC KCOPLUS 10 05 PP EP SS       EMEC KCOPLUS 05 10 PP EP SS         EMEC KCOPLUS 10 05 PP EP SS       EMEC KCOPLUS 18 02 PP EP SS         Vater       Vater       Spare Parts         Details       ISUB MY APROVED BY                                                                                                                                                                                                                                                                                                                                                                                                                                                                                                                                                                                                                                                                                                                                                                                                                                                                                                                                                                                                                                                                                                                                                                                                                                                                              |                                             |                                                                             | SP-SK-02B-BK                                          | 4                               |  |
| 7       EMEC 025.0895.1       Manual venting valve         8       EMEC 020.2003.1       Pump Head L for K-series PP+EP+SS 4x6         9       EMEC 026.0007.0       Head O-ring EPDM         10       EMEC 018.0033.0       Teflon Diaphragm         11       SP-SK-02A       Suction tubing Transparent (2 metre roll, 6mm OD/4mm ID)         12       EMEC 074.0671.1       Foot valve with weight/filter, includes tube connection kit and O-ring         EMEC 002.3151.1T       Replacement circuit board         EMEC 110.9087.1       Maintenance kit         COMPATIBLE MODELS         EMEC KCOPLUS 10 05 PP EP SS       EMEC KCOPLUS 05 10 PP EP SS         Vater Convergent Water Spare Parts         Vater Controls       Details         Details                                                                                                                                                                                                                                                                                                                                                                                                                                                                                                                                                                                                                                                                                                                                                                                                                                                                                                                                                                                                                                                                                                                                                                                                                                                                                                                                                                                            |                                             | onnection kit PP (3/8" Female<br>for 4x6 tube)                              | EMEC 110.0982.1                                       | 5                               |  |
| 8       EMEC 020.2003.1       Pump Head L for K-series PP+EP+SS 4x6         9       EMEC 026.0007.0       Head O-ring EPDM         10       EMEC 018.0033.0       Teflon Diaphragm         11       SP-SK-02A       Suction tubing Transparent (2 metre roll, 6mm OD/4mm ID)         12       EMEC 074.0671.1       Foot valve with weight/filter, includes tube connection kit and O-ring         EMEC 002.3151.11       Replacement circuit board         EMEC 110.9087.1       Maintenance kit         COMPATIBLE MODELS         EMEC KCOPLUS 10 05 PP EP SS       EMEC KCOPLUS 05 10 PP EP SS         PRODUCE:<br>EMEC KCOPLUS 18 02 PP EP SS         Details                                                                                                                                                                                                                                                                                                                                                                                                                                                                                                                                                                                                                                                                                                                                                                                                                                                                                                                                                                                                                                                                                                                                                                                                                                                                                                                                                                                                                                                                                       |                                             | EPDM for 3/8" valve                                                         | EMEC 026.0045.0                                       | 6                               |  |
| 9       EMEC 026.0007.0       Head O-ring EPDM         10       EMEC 018.0033.0       Teflon Diaphragm         11       SP-SK-02A       Suction tubing Transparent (2 metre roll, 6mm OD/4mm ID)         12       EMEC 074.0671.1       Foot valve with weight/filter, includes tube connection kit and O-ring         12       EMEC 002.3151.11       Replacement circuit board         EMEC 110.9087.1       Maintenance kit         COMPATIBLE MODELS         EMEC KCOPLUS 10 05 PP EP SS         FODUCT:<br>EMEC KCOPLUS 10 05 PP EP SS         EMEC KCOPLUS 18 02 PP EP SS                                                                                                                                                                                                                                                                                                                                                                                                                                                                                                                                                                                                                                                                                                                                                                                                                                                                                                                                                                                                                                                                                                                                                                                                                                                                                                                                                                                                                                                                                                                                                                         |                                             | ıl venting valve                                                            | EMEC 025.0895.1                                       | 7                               |  |
| 10       EMEC 018.0033.0       Teflon Diaphragm         11       SP-SK-02A       Suction tubing Transparent (2 metre roll, 6mm OD/4mm ID)         12       EMEC 074.0671.1       Foot valve with weight/filter, includes tube connection kit and O-ring         12       EMEC 002.3151.1T       Replacement circuit board         EMEC 110.9087.1       Maintenance kit         COMPATIBLE MODELS         EMEC KCOPLUS 10 05 PP EP SS         FMEC KCOPLUS 05 10 PP EP SS         EMEC KCOPLUS 18 02 PP EP SS         Vater Controls         Meter Balais                                                                                                                                                                                                                                                                                                                                                                                                                                                                                                                                                                                                                                                                                                                                                                                                                                                                                                                                                                                                                                                                                                                                                                                                                                                                                                                                                                                                                                                                                                                                                                                               |                                             | Head L for K-series PP+EP+SS 4x6                                            | EMEC 020.2003.1                                       | 8                               |  |
| 11     SP-SK-02A     Suction tubing Transparent (2 metre roll, 6mm OD/4mm ID)       12     EMEC 074.0671.1     Foot valve with weight/filter, includes tube connection kit and O-ring       EMEC 002.3151.11     Replacement circuit board       EMEC 110.9087.1     Maintenance kit         COMPATIBLE MODELS       EMEC KCOPLUS 10 05 PP EP SS     EMEC KCOPLUS 05 10 PP EP SS         PRODUCT:       EMEC KCOPLUS 10 05 PP EP SS     EMEC KCOPLUS 18 02 PP EP SS         Details         It     Issued BY         PRODUCT:     EMEC KCOPLUS 18 02 PP EP SS                                                                                                                                                                                                                                                                                                                                                                                                                                                                                                                                                                                                                                                                                                                                                                                                                                                                                                                                                                                                                                                                                                                                                                                                                                                                                                                                                                                                                                                                                                                                                                                           |                                             | O-ring EPDM                                                                 | EMEC 026.0007.0                                       | 9                               |  |
| 11       J1*3K-02A       roll, 6mm OD/4mm ID)         12       EMEC 074.0671.1       Foot valve with weight/filter, includes tube connection kit and O-ring         EMEC 002.3151.1T       Replacement circuit board         EMEC 110.9087.1       Maintenance kit         COMPATIBLE MODELS         EMEC KCOPLUS 10 05 PP EP SS       EMEC KCOPLUS 05 10 PP EP SS         PRODUCT:         EMEC KCOPLUS 10 05 PP EP SS       EMEC KCOPLUS 18 02 PP EP SS         Details ISSUED BY APPROVED BY                                                                                                                                                                                                                                                                                                                                                                                                                                                                                                                                                                                                                                                                                                                                                                                                                                                                                                                                                                                                                                                                                                                                                                                                                                                                                                                                                                                                                                                                                                                                                                                                                                                         |                                             | Diaphragm                                                                   | EMEC 018.0033.0                                       | 10                              |  |
| 12       EMEC 074.0671.1       tube connection kit and O-ring         EMEC 002.3151.1T       Replacement circuit board         EMEC 110.9087.1       Maintenance kit         COMPATIBLE MODELS         EMEC KCOPLUS 10 05 PP EP SS         EMEC KCOPLUS 05 10 PP EP SS         PRODUCT:<br>EMEC KCOPLUS 18 02 PP EP SS         OP EP SS         PRODUCT:<br>EMEC KCOPLUS 18 02 PP EP SS         Details ISUED BY APPROVED BY         Details ISUED BY APPROVED BY                                                                                                                                                                                                                                                                                                                                                                                                                                                                                                                                                                                                                                                                                                                                                                                                                                                                                                                                                                                                                                                                                                                                                                                                                                                                                                                                                                                                                                                                                                                                                                                                                                                                                       |                                             | ו tubing Transparent (2 metre<br>m OD/4mm ID)                               | SP-SK-02A                                             | 11                              |  |
| EMEC 110.9087.1       Maintenance kit         COMPATIBLE MODELS       EMEC KCOPLUS 10 05 PP EP SS       EMEC KCOPLUS 05 10 PP EP SS         EMEC KCOPLUS 10 05 PP EP SS       EMEC KCOPLUS 05 10 PP EP SS         Vater       Product:       EMEC KCOPLUS 18 02 PP EP SS         Details       Issued BY       APPROVED BY                                                                                                                                                                                                                                                                                                                                                                                                                                                                                                                                                                                                                                                                                                                                                                                                                                                                                                                                                                                                                                                                                                                                                                                                                                                                                                                                                                                                                                                                                                                                                                                                                                                                                                                                                                                                                              |                                             | alve with weight/filter, includes<br>onnection kit and O-ring               | EMEC 074.0671.1                                       | 12                              |  |
| EMEC 110.9087.1       Maintenance kit         COMPATIBLE MODELS         EMEC KCOPLUS 10 05 PP EP SS         EMEC KCOPLUS 05 10 PP EP SS         PRODUCT:<br>EMEC KCOPLUS 18 02 PP EP SS         PRODUCT:<br>EMEC KCOPLUS 18 02 PP EP SS         Date       Date         Details       APPROVED BY                                                                                                                                                                                                                                                                                                                                                                                                                                                                                                                                                                                                                                                                                                                                                                                                                                                                                                                                                                                                                                                                                                                                                                                                                                                                                                                                                                                                                                                                                                                                                                                                                                                                                                                                                                                                                                                       | _                                           | cement circuit board                                                        | EMEC 002.3151.1T                                      |                                 |  |
| EMEC KCOPLUS 10 05 PP EP SS       EMEC KCOPLUS 05 10 PP EP SS         EMEC KCOPLUS 05 10 PP EP SS       PRODUCT:         Mate       Details       ISSUED BY       PROVED BY                                                                                                                                                                                                                                                                                                                                                                                                                                                                                                                                                                                                                                                                                                                                                                                                                                                                                                                                                                                                                                                                                                                                                                                                                                                                                                                                                                                                                                                                                                                                                                                                                                                                                                                                                                                                                                                                                                                                                                             | -                                           |                                                                             | EMEC 110.9087.1                                       |                                 |  |
| Convergent       PRODUCT:         EMEC KCOPLUS 18 02 PP EP SS         Vater       Drawing type:         Spare Parts         Date       Details         ISSUED BY       APPROVED BY                                                                                                                                                                                                                                                                                                                                                                                                                                                                                                                                                                                                                                                                                                                                                                                                                                                                                                                                                                                                                                                                                                                                                                                                                                                                                                                                                                                                                                                                                                                                                                                                                                                                                                                                                                                                                                                                                                                                                                      |                                             |                                                                             |                                                       | EMECK                           |  |
| Convergent<br>Water<br>Controls       EMEC KCOPLUS 18 02 PP EP SS         DATE       Details       ISSUED BY         APPROVED BY       APPROVED BY                                                                                                                                                                                                                                                                                                                                                                                                                                                                                                                                                                                                                                                                                                                                                                                                                                                                                                                                                                                                                                                                                                                                                                                                                                                                                                                                                                                                                                                                                                                                                                                                                                                                                                                                                                                                                                                                                                                                                                                                      |                                             |                                                                             |                                                       |                                 |  |
| Controls       Spare Parts         DATE       Details       ISSUED BY       APPROVED BY         EMEC KCOPLUS 18 02 PP EP SS_ASM                                                                                                                                                                                                                                                                                                                                                                                                                                                                                                                                                                                                                                                                                                                                                                                                                                                                                                                                                                                                                                                                                                                                                                                                                                                                                                                                                                                                                                                                                                                                                                                                                                                                                                                                                                                                                                                                                                                                                                                                                         | Revisio<br>1                                | KCOPLUS 18 02 PP EP SS                                                      |                                                       |                                 |  |
| DATE Details ISSUED BY APPROVED BY EMEC KCOPLUS 18 02 PP EP SS_ASM                                                                                                                                                                                                                                                                                                                                                                                                                                                                                                                                                                                                                                                                                                                                                                                                                                                                                                                                                                                                                                                                                                                                                                                                                                                                                                                                                                                                                                                                                                                                                                                                                                                                                                                                                                                                                                                                                                                                                                                                                                                                                      | SHEET S                                     | Parts                                                                       |                                                       | CWC                             |  |
| 18/2022 Release Information Admin                                                                                                                                                                                                                                                                                                                                                                                                                                                                                                                                                                                                                                                                                                                                                                                                                                                                                                                                                                                                                                                                                                                                                                                                                                                                                                                                                                                                                                                                                                                                                                                                                                                                                                                                                                                                                                                                                                                                                                                                                                                                                                                       | SHEET                                       |                                                                             |                                                       |                                 |  |
| MTE COPYRIGHT The designs, concepts & specifications within this drawing are the property of Convergent<br>pecified. Do not scale. If in doubt consult with Convergent Water Controls Pty Ltd. They must not be copied or reproduced wholly or in part without<br>Water Controls Pty Ltd. They must not be copied or reproduced wholly or in part without<br>the designs, concepts & specifications within this drawing are the property of Convergent<br>Water Controls Pty Ltd. They must not be copied or reproduced wholly or in part without<br>the designs, concepts & specifications within this drawing are the property of Convergent<br>water Controls Pty Ltd. They must not be copied or reproduced wholly or in part without<br>the designs, concepts & specifications within this drawing are the property of Convergent<br>water Controls Pty Ltd. They must not be copied or reproduced wholly or in part without<br>the designs, concepts & specifications within this drawing are the property of Convergent<br>water Controls Pty Ltd. They must not be copied or reproduced wholly or in part without<br>the designs, concepts & specifications within this drawing are the property of Convergent<br>water Controls Pty Ltd. They must not be copied or reproduced wholly or in part without<br>the designs of the specifications within the designs of the specifications within the designs of the specifications within the | 1 OF                                        | Is Pty Ltd. They must not be copied or reproduced wholly or in part without | sions. Dimensions are in Millimeters unless otherwise | )TE<br>Dnly use written dimensi |  |
| written consent from Convergent Water Controls Pty Ltd.<br>E: C:\CWC\Library\Products From Suppliers\EMEC\Pumps\K-Series\EMEC K Series Pump                                                                                                                                                                                                                                                                                                                                                                                                                                                                                                                                                                                                                                                                                                                                                                                                                                                                                                                                                                                                                                                                                                                                                                                                                                                                                                                                                                                                                                                                                                                                                                                                                                                                                                                                                                                                                                                                                                                                                                                                             | SCAL                                        |                                                                             | r\Products From Suppliers\EMEC\Pumps\K                | E: C:\CWC\Library               |  |