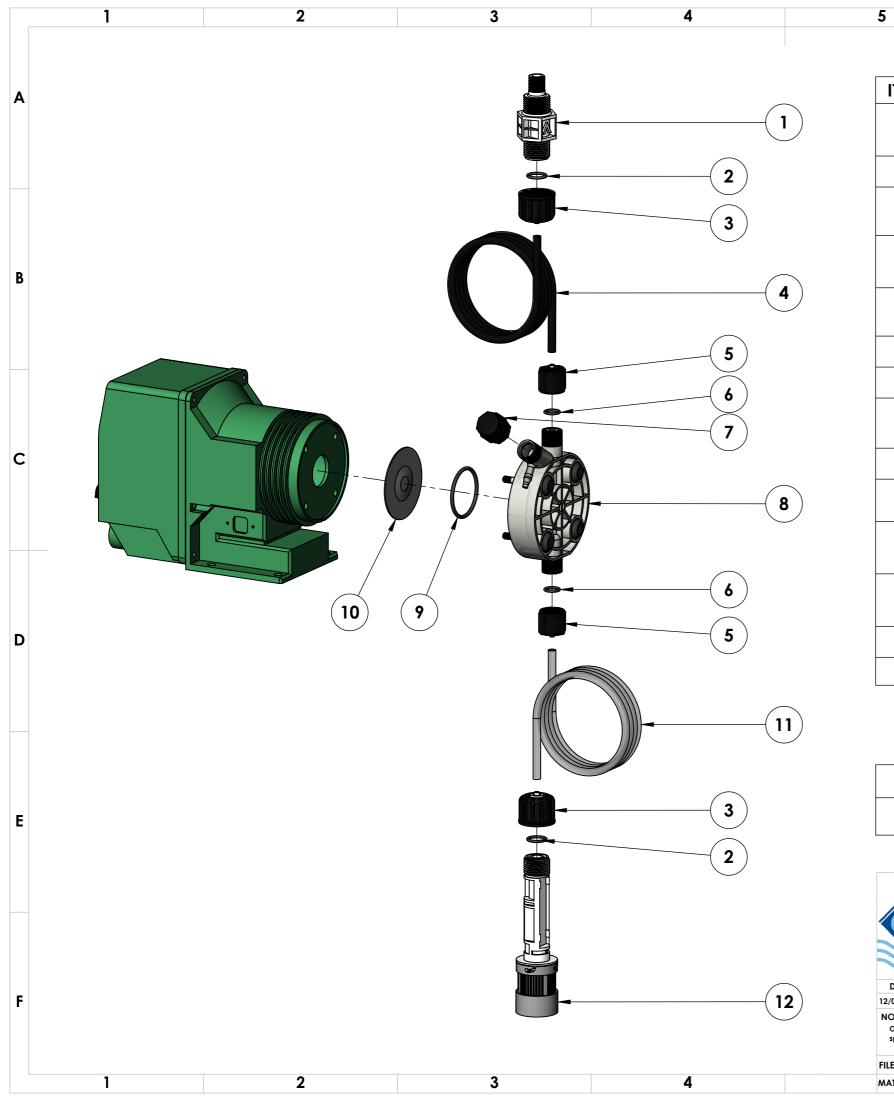

| ITEM NO. | PART NUMBER      | DESCRIPTION                                                            |
|----------|------------------|------------------------------------------------------------------------|
| 1        | EMEC 073.1062.1  | Injection valve 1/2" 4x6 FP. Includes tube connection kit and O-ring   |
| 2        | EMEC 026.0150.0  | O-ring Viton for 1/2" valve                                            |
| 3        | EMEC 110.6844.1  | Tube connection kit PVDF (1/2" Female thread, for 4x6 tube)            |
| 4        | SP-SK-02B-BK     | Delivery tubing Black (2 metre roll, 6mm OD/4mm ID)                    |
| 5        | EMEC 110.6843.1  | Tube connection kit PVDF (3/8" Female thread for 4x6 tube)             |
| 6        | EMEC 026.0042.0  | O-ring Viton for 3/8" valve                                            |
| 7        | EMEC 025.0894.1  | Manual venting valve                                                   |
| 8        | EMEC 020.1126.1  | Pump Head L for K-series PVDF+FP 4x6                                   |
| 9        | EMEC 026.0009.0  | Head O-ring Viton                                                      |
| 10       | EMEC 018.0033.0  | Teflon Diaphragm                                                       |
| 11       | SP-SK-02A        | Suction tubing Transparent (2 metre roll, 6mm OD/4mm ID)               |
| 12       | EMEC 074.0570.1  | Foot valve with weight/filter, includes tube connection kit and O-ring |
|          | EMEC 002.3151.1T | Replacement circuit Board                                              |
|          | EMEC 110.0660.1  | Maintenance kit                                                        |

С

| COMPATIBLE MODELS     |                       |  |  |  |
|-----------------------|-----------------------|--|--|--|
| EMEC KCOPLUS 10 05 FP | EMEC KCOPLUS 05 10 FP |  |  |  |

|                                                                             | Con                                                                                 | ver       | gent  | PRODUCT: EMEC KCOPLUS 18 02 FP                                                                                                                                                               | Revision   |
|-----------------------------------------------------------------------------|-------------------------------------------------------------------------------------|-----------|-------|----------------------------------------------------------------------------------------------------------------------------------------------------------------------------------------------|------------|
| CWC Water<br>Controls                                                       |                                                                                     |           |       | DRAWING TYPE: Spare Parts DRAWING No:                                                                                                                                                        | SHEET SIZE |
| DATE                                                                        | Details ISSUED BY APPROVED BY                                                       |           |       |                                                                                                                                                                                              |            |
| 12/08/2022                                                                  | Release Information                                                                 | ISSOLD D1 | Admin | EMEC KCOPLUS 18 02 FP_ASM                                                                                                                                                                    | SHEET      |
| Only use written dimensions. Dimensions are in Millimeters unless otherwise |                                                                                     |           |       | COPYRIGHT  The designs, concepts & specifications within this drawing are the property of Convergent Water Controls Pty Ltd. They must not be copied or reproduced wholly or in part without | 1 OF 1     |
| specified. Do not scale. If in doubt consult with Convergent Water Controls |                                                                                     |           |       | written consent from Convergent Water Controls Pty Ltd.                                                                                                                                      | SCALE      |
| FILE: C:\CV                                                                 | FILE: C:\CWC\Library\Products From Suppliers\EMEC\Pumps\K-Series\EMEC K Series Pump |           |       |                                                                                                                                                                                              | 1:3        |
| MATERIAL: Misc                                                              |                                                                                     |           |       | Misc MASS: 623.41 grams                                                                                                                                                                      |            |