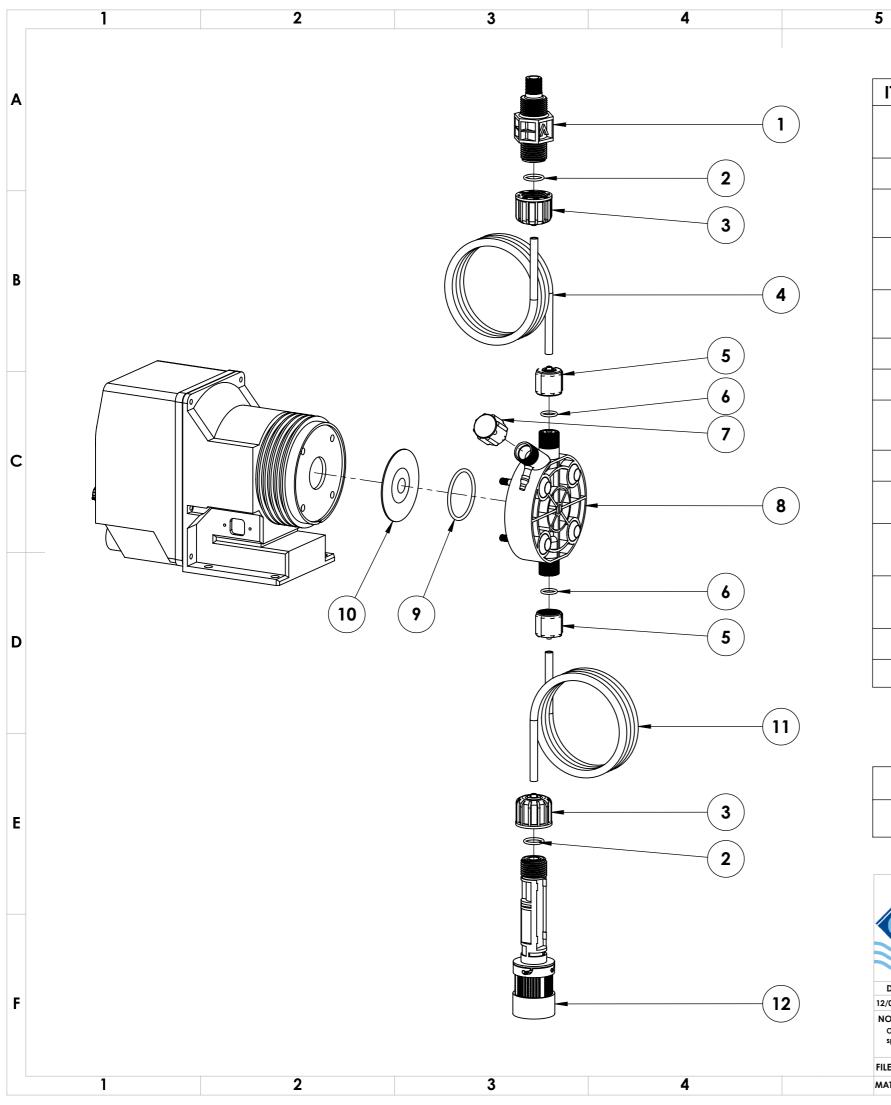

| ITEM NO. | PART NUMBER      | DESCRIPTION                                                            |
|----------|------------------|------------------------------------------------------------------------|
| 1        | EMEC 073.1062.1  | Injection valve 1/2" 4x6 FP. Includes tube connection kit and O-ring   |
| 2        | EMEC 026.0150.0  | O-ring Viton for 1/2" valve                                            |
| 3        | EMEC 110.6844.1  | Tube connection kit PVDF (1/2" Female thread, for 4x6 tube)            |
| 4        | SP-SK-02B-BK     | Delivery tubing Black (2 metre roll, 6mm OD/4mm ID)                    |
| 5        | EMEC 110.6843.1  | Tube connection kit PVDF (3/8" Female thread for 4x6 tube)             |
| 6        | EMEC 026.0042.0  | O-ring Viton for 3/8" valve                                            |
| 7        | EMEC 025.0894.1  | Manual venting valve                                                   |
| 8        | EMEC 020.1126.1  | Pump Head L for K-series PVDF+FP 4x6                                   |
| 9        | EMEC 026.0009.0  | Head O-ring Viton                                                      |
| 10       | EMEC 018.0033.0  | Teflon Diaphragm                                                       |
| 11       | SP-SK-02A        | Suction tubing Transparent (2 metre roll, 6mm OD/4mm ID)               |
| 12       | EMEC 074.0570.1  | Foot valve with weight/filter, includes tube connection kit and O-ring |
|          | EMEC 002.3151.1T | Replacement circuit Board                                              |
|          | EMEC 110.0660.1  | Maintenance kit                                                        |

С

| COMPATIBLE MODELS     |                       |  |  |  |
|-----------------------|-----------------------|--|--|--|
| EMEC KCOPLUS 10 05 FP | EMEC KCOPLUS 05 10 FP |  |  |  |

|                                                                                     | Convergent          |           |             | PRODUCT: EMEC KCOPLUS 18 02 FP                                                                                                                                                                | Revision   |  |
|-------------------------------------------------------------------------------------|---------------------|-----------|-------------|-----------------------------------------------------------------------------------------------------------------------------------------------------------------------------------------------|------------|--|
| CWC Water<br>Controls                                                               |                     |           |             | DRAWING TYPE:  Spare Parts  DRAWING No:                                                                                                                                                       | SHEET SIZE |  |
| DATE                                                                                | Details             | ISSUED BY | APPROVED BY | EMEC KCOPLUS 18 02 FP ASM                                                                                                                                                                     | CHEET      |  |
| 12/08/2022                                                                          | Release Information |           | Admin       | EMES ROSTESS TO SETT_ASM                                                                                                                                                                      | SHEET      |  |
| Only use written dimensions. Dimensions are in Millimeters unless otherwise         |                     |           |             | COPYRIGHT  The designs, concepts & specifications within this drawing are the property of Convergent  Water Controls Pty Ltd. They must not be copied or reproduced wholly or in part without | 1 OF 1     |  |
|                                                                                     |                     |           |             | written consent from Convergent Water Controls Pty Ltd.                                                                                                                                       | SCALE      |  |
| FILE: C:\CWC\Library\Products From Suppliers\EMEC\Pumps\K-Series\EMEC K Series Pump |                     |           |             |                                                                                                                                                                                               | 1:3        |  |
| MATERIAL: Misc MASS: 623.41 grams                                                   |                     |           |             |                                                                                                                                                                                               | 1.5        |  |