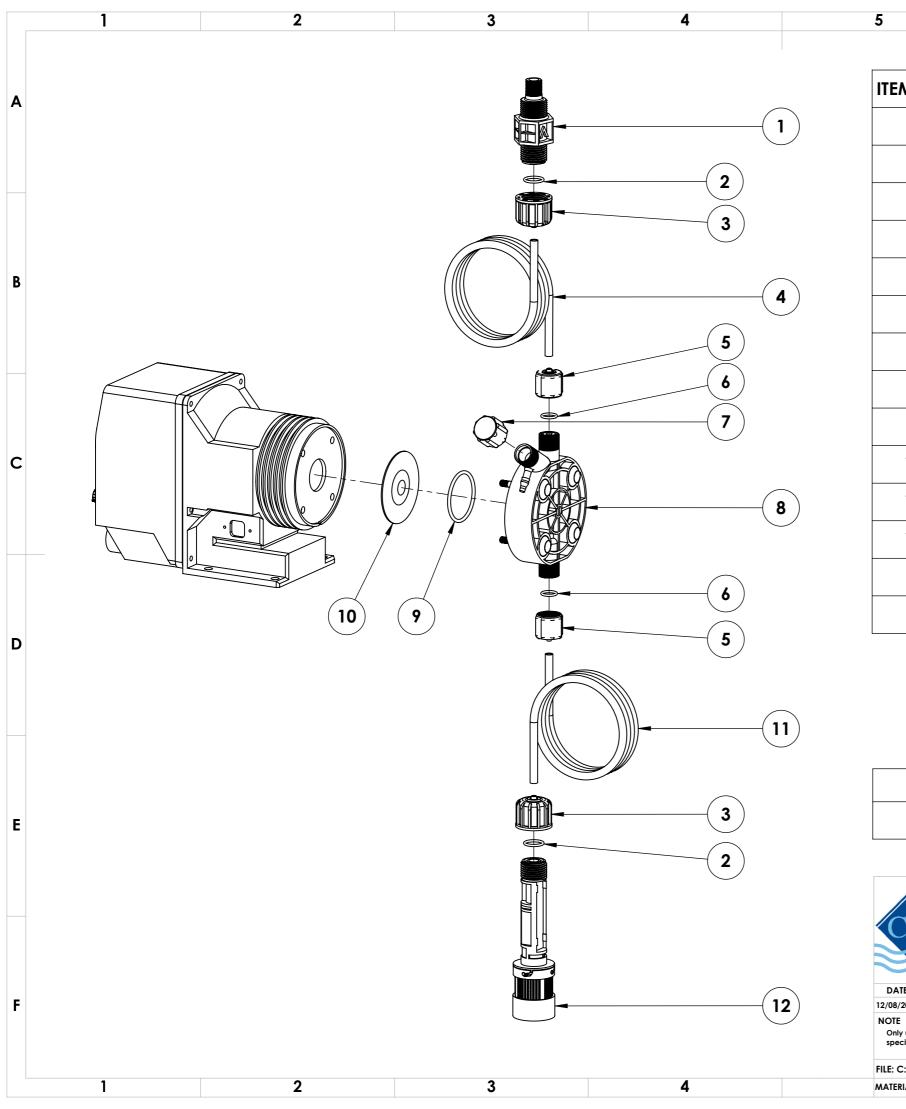

| ITEM NO. | PART NUMBER      | DESCRIPTION                                                            |
|----------|------------------|------------------------------------------------------------------------|
| 1        | EMEC 073.1065.1  | Injection valve 1/2" 4x6 EP                                            |
| 2        | EMEC 026.0143.0  | O-ring EPDM for 1/2" valve                                             |
| 3        | EMEC 110.6844.1  | Tube connection kit PVDF (1/2" Female thread, for 4x6 tube)            |
| 4        | SP-SK-02B-BK     | Delivery tubing Black (2 metre roll, 6mm<br>OD/4mm ID)                 |
| 5        | EMEC 110.6843.1  | Tube connection kit PVDF (3/8" Female thread for 4x6 tube)             |
| 6        | EMEC 026.0045.0  | O-ring EPDM for 3/8" valve                                             |
| 7        | EMEC 025.0895.1  | Manual venting valve                                                   |
| 8        | EMEC 020.1125.1  | Pump Head L for K-series PVDF+EP 4x6                                   |
| 9        | EMEC 026.0007.0  | Head O-ring EPDM                                                       |
| 10       | EMEC 018.0033.0  | Teflon Diaphragm                                                       |
| 11       | SP-SK-02A        | Suction tubing Transparent (2 metre roll, 6mm OD/4mm ID)               |
| 12       | EMEC 074.0571.1  | Foot valve with weight/filter, includes tube connection kit and O-ring |
|          | EMEC 002.3151.1T | Replacement circuit board                                              |
|          | EMEC 110.0661.1  | Maintenance kit                                                        |

С

| COMPATIBLE MODELS     |                       |  |  |  |
|-----------------------|-----------------------|--|--|--|
| EMEC KCOPLUS 10 05 EP | EMEC KCOPLUS 05 10 EP |  |  |  |

| Convergent                                                                  |                                                                                     |           |       | PRODUCT: EMEC KCOPLUS 18 02 EP                                                                                                                                                               | Revision   |
|-----------------------------------------------------------------------------|-------------------------------------------------------------------------------------|-----------|-------|----------------------------------------------------------------------------------------------------------------------------------------------------------------------------------------------|------------|
| Controls                                                                    |                                                                                     |           |       | DRAWING TYPE: Spare Parts DRAWING No:                                                                                                                                                        | SHEET SIZE |
| DATE                                                                        |                                                                                     |           |       |                                                                                                                                                                                              |            |
| 12/08/2022                                                                  | Release Information                                                                 | 133010 01 | Admin | EMEC KCOPLUS 18 02 EP_ASM                                                                                                                                                                    | SHEET      |
|                                                                             | written dimensions. Dimensions o                                                    |           |       | COPYRIGHT  The designs, concepts & specifications within this drawing are the property of Convergent Water Controls Pty Ltd. They must not be copied or reproduced wholly or in part without | 1 OF 1     |
| specified. Do not scale. If in doubt consult with Convergent Water Controls |                                                                                     |           |       | written consent from Convergent Water Controls Pty Ltd.                                                                                                                                      | SCALE      |
| FILE: C:\CV                                                                 | FILE: C:\CWC\Library\Products From Suppliers\EMEC\Pumps\K-Series\EMEC K Series Pump |           |       |                                                                                                                                                                                              | 1:3        |
| MATERIAL: Misc                                                              |                                                                                     |           |       |                                                                                                                                                                                              |            |