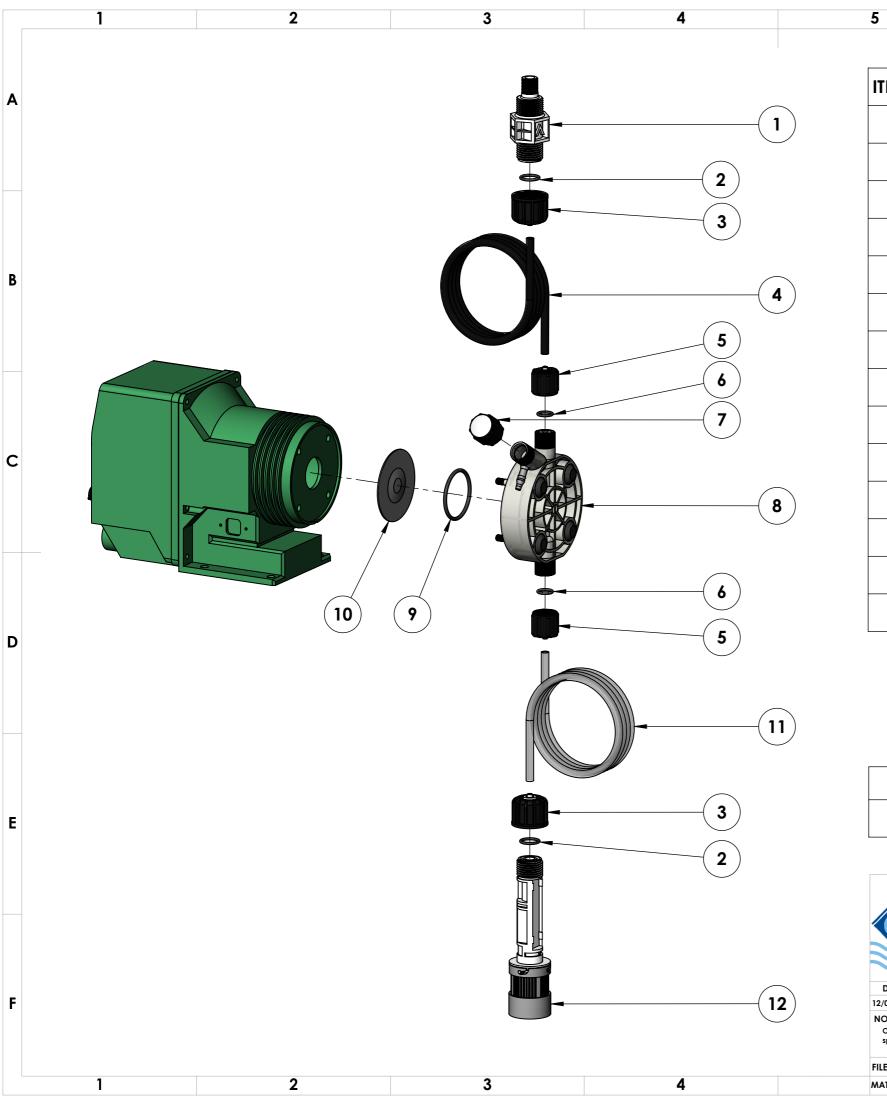

| ITEM NO. | PART NUMBER      | DESCRIPTION                                                            |
|----------|------------------|------------------------------------------------------------------------|
| 1        | EMEC 073.1065.1  | Injection valve 1/2" 4x6 EP                                            |
| 2        | EMEC 026.0143.0  | O-ring EPDM for 1/2" valve                                             |
| 3        | EMEC 110.6844.1  | Tube connection kit PVDF (1/2" Female thread, for 4x6 tube)            |
| 4        | SP-SK-02B-BK     | Delivery tubing Black (2 metre roll, 6mm<br>OD/4mm ID)                 |
| 5        | EMEC 110.6843.1  | Tube connection kit PVDF (3/8" Female thread for 4x6 tube)             |
| 6        | EMEC 026.0045.0  | O-ring EPDM for 3/8" valve                                             |
| 7        | EMEC 025.0895.1  | Manual venting valve                                                   |
| 8        | EMEC 020.1125.1  | Pump Head L for K-series PVDF+EP 4x6                                   |
| 9        | EMEC 026.0007.0  | Head O-ring EPDM                                                       |
| 10       | EMEC 018.0033.0  | Teflon Diaphragm                                                       |
| 11       | SP-SK-02A        | Suction tubing Transparent (2 metre roll, 6mm OD/4mm ID)               |
| 12       | EMEC 074.0571.1  | Foot valve with weight/filter, includes tube connection kit and O-ring |
|          | EMEC 002.3151.1T | Replacement circuit board                                              |
|          | EMEC 110.0661.1  | Maintenance kit                                                        |

C

| COMPATIBLE MODELS     |                       |  |  |  |
|-----------------------|-----------------------|--|--|--|
| EMEC KCOPLUS 10 05 EP | EMEC KCOPLUS 05 10 EP |  |  |  |

| Convergent                                                                  |                                                                                     |                               |       | PRODUCT: EMEC KCOPLUS 18 02 EP                                                                                                                                                               | Revisi     | on  |
|-----------------------------------------------------------------------------|-------------------------------------------------------------------------------------|-------------------------------|-------|----------------------------------------------------------------------------------------------------------------------------------------------------------------------------------------------|------------|-----|
| CWC Water<br>Controls                                                       |                                                                                     |                               |       | DRAWING TYPE: Spare Parts                                                                                                                                                                    | SHEET SIZE |     |
| DATE                                                                        | Details                                                                             | Details ISSUED BY APPROVED BY |       | DRAWING No:                                                                                                                                                                                  |            |     |
| 12/08/2022                                                                  | Release Information                                                                 | 1330ED B1                     | Admin | EMEC KCOPLUS 18 02 EP_ASM                                                                                                                                                                    | SHE        | ET  |
|                                                                             | written dimensions. Dimensions o                                                    |                               |       | COPYRIGHT  The designs, concepts & specifications within this drawing are the property of Convergent Water Controls Pty Ltd. They must not be copied or reproduced wholly or in part without | 1 0        | F 1 |
| specified. Do not scale. If in doubt consult with Convergent Water Controls |                                                                                     |                               |       | written consent from Convergent Water Controls Pty Ltd.                                                                                                                                      | SCA        | LE  |
| FILE: C:\CV                                                                 | FILE: C:\CWC\Library\Products From Suppliers\EMEC\Pumps\K-Series\EMEC K Series Pump |                               |       |                                                                                                                                                                                              | 1:3        | ₹   |
| MATERIAL: Misc                                                              |                                                                                     |                               |       | Misc MASS: 622.09 grams                                                                                                                                                                      |            | •   |