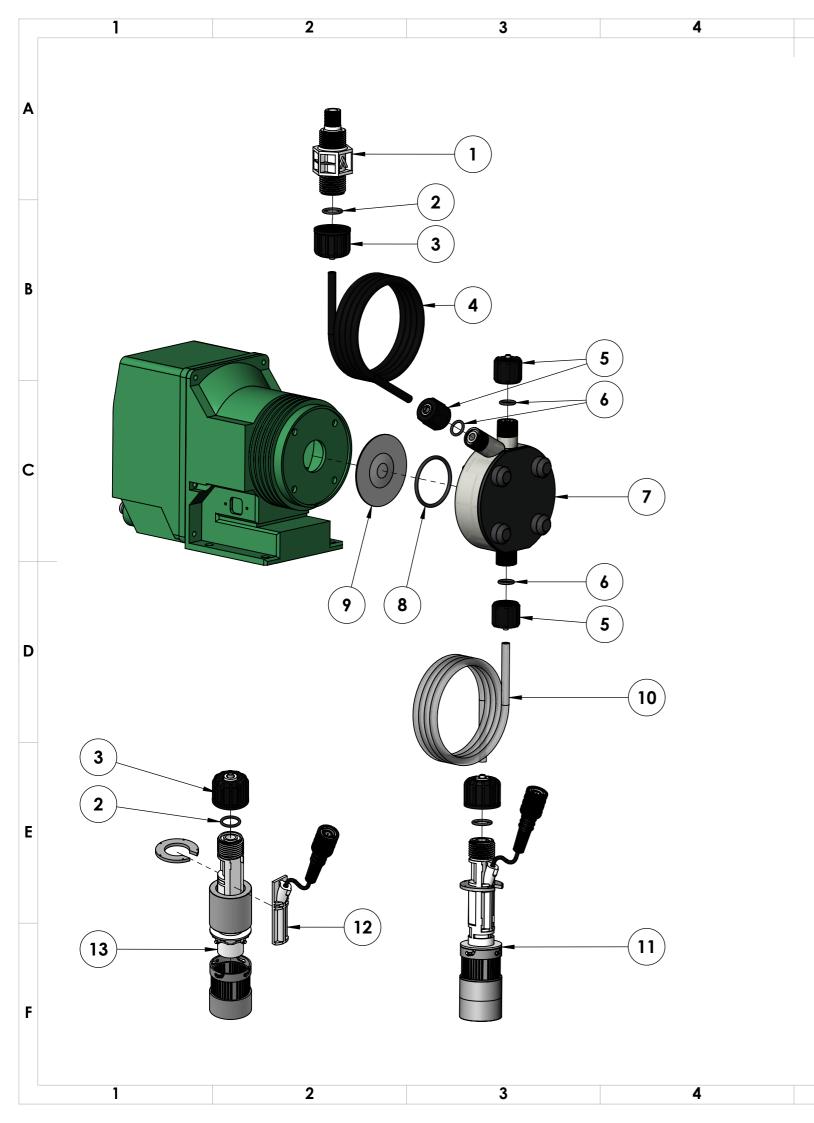

| ITEM NO. | PART NUMBER      | DESCRIPTION                                                                                                   |
|----------|------------------|---------------------------------------------------------------------------------------------------------------|
| 1        | EMEC 073.1062.1  | Injection valve 1/2" 4x6 FP. Includes tube connection kit and O-ring                                          |
| 2        | EMEC 026.0150.0  | O-ring Viton for 1/2" valve                                                                                   |
| 3        | EMEC 110.6844.1  | Tube connection kit PVDF (1/2" Female thread, for 4x6 tube)                                                   |
| 4        | SP-SK-02B-BK     | Delivery or self-venting (de-gassing) tubing Black (2 metre roll, 6mm OD/4mm ID)                              |
| 5        | EMEC 110.6843.1  | Tube connection kit PVDF (3/8" Female thread for 4x6 tube)                                                    |
| 6        | EMEC 026.0042.0  | O-ring Viton for 3/8" valve                                                                                   |
| 7        | EMEC 020.1320.1  | Pump Head LA for K-series PVDF+FP 4x6                                                                         |
| 8        | EMEC 026.0009.0  | Head O-ring Viton                                                                                             |
| 9        | EMEC 018.0033.0  | Teflon Diaphragm                                                                                              |
| 10       | SP-SK-02A        | Suction tubing Transparent (2 metre roll, 6mm OD/4mm ID)                                                      |
| 11       | EMEC 076.0147.1  | Foot valve with weight/filter, includes reed switch, float, tube connection kit and O-ring                    |
| 12       | EMEC 076.0149.1  | Replacement PVDF Reed switch with cable and BNC for foot valve (Includes Level Float and Clip)                |
| 13       | EMEC 074.0570.1  | Replacement Foot valve with Weight, Filter and Tube connection kit 4x6 FP, Excludes EMEC 076.0149.1 Level kit |
|          | EMEC 002.3104.1T | Replacement circuit board KAPLUS                                                                              |
|          | EMEC 002.2455.1T | Replacement circuit board KAMF                                                                                |
|          | EMEC 110.0664.1  | Maintenance kit                                                                                               |

## COMPATIBLE MODELS EMEC KAMF 15 03 FP

|                                                                                                                                                              | Convergent                                                                          |           |                    | PRODUCT: EMEC KAPLUS 15 03 FP                                                                                                                                                                 | Revision |
|--------------------------------------------------------------------------------------------------------------------------------------------------------------|-------------------------------------------------------------------------------------|-----------|--------------------|-----------------------------------------------------------------------------------------------------------------------------------------------------------------------------------------------|----------|
| CWC Water<br>Controls                                                                                                                                        |                                                                                     |           |                    | DRAWING TYPE: Spare Parts                                                                                                                                                                     |          |
|                                                                                                                                                              |                                                                                     |           |                    | DRAWING No:                                                                                                                                                                                   | A3       |
| DATE                                                                                                                                                         | Details                                                                             | ISSUED BY | APPROVED BY        | EMEC KAPLUS 15 03 FP ASM                                                                                                                                                                      | CHEET    |
| 12/08/2022                                                                                                                                                   | Release Information                                                                 |           | Admin              | 2M20 M 100 10 00 11 _/ OM                                                                                                                                                                     | SHEET    |
| NOTE Only use written dimensions. Dimensions are in Millimeters unless otherwise specified. Do not scale. If in doubt consult with Convergent Water Controls |                                                                                     |           |                    | COPYRIGHT  The designs, concepts & specifications within this drawing are the property of Convergent  Water Controls Pty Ltd. They must not be copied or reproduced wholly or in part without | 1 OF 1   |
| specified. Do not scale. If in doubt consult with Convergent water Controls                                                                                  |                                                                                     |           | enii walei Comiois | written consent from Convergent Water Controls Pty Ltd.                                                                                                                                       | SCALE    |
| FILE: C:\CW                                                                                                                                                  | FILE: C:\CWC\Library\Products From Suppliers\EMEC\Pumps\K-Series\EMEC K Series Pump |           |                    |                                                                                                                                                                                               |          |
| MATERIAL: Misc                                                                                                                                               |                                                                                     |           |                    | MASS: 834.75 grams                                                                                                                                                                            |          |