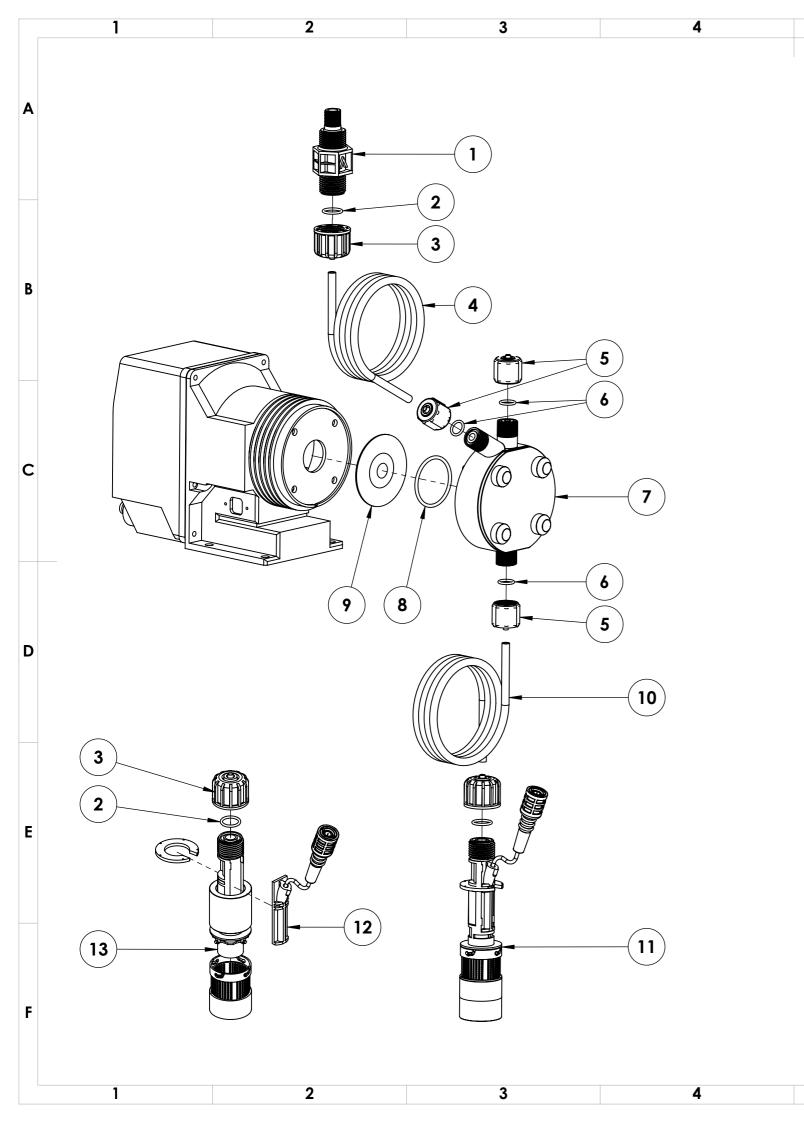

| ITEM NO. | PART NUMBER      | DESCRIPTION                                                                                                         |
|----------|------------------|---------------------------------------------------------------------------------------------------------------------|
| 1        | EMEC 073.1062.1  | Injection valve 1/2" 4x6 FP. Includes tube connection kit and O-ring                                                |
| 2        | EMEC 026.0150.0  | O-ring Viton for 1/2" valve                                                                                         |
| 3        | EMEC 110.6844.1  | Tube connection kit PVDF (1/2" Female thread, for 4x6 tube)                                                         |
| 4        | SP-SK-02B-BK     | Delivery or self-venting (de-gassing) tubing Black (2 metre roll, 6mm OD/4mm ID)                                    |
| 5        | EMEC 110.6843.1  | Tube connection kit PVDF (3/8" Female thread for 4x6 tube)                                                          |
| 6        | EMEC 026.0042.0  | O-ring Viton for 3/8" valve                                                                                         |
| 7        | EMEC 020.1320.1  | Pump Head LA for K-series PVDF+FP 4x6                                                                               |
| 8        | EMEC 026.0009.0  | Head O-ring Viton                                                                                                   |
| 9        | EMEC 018.0033.0  | Teflon Diaphragm                                                                                                    |
| 10       | SP-SK-02A        | Suction tubing Transparent (2 metre roll, 6mm OD/4mm ID)                                                            |
| 11       | EMEC 076.0147.1  | Foot valve with weight/filter, includes reed switch, float, tube connection kit and O-ring                          |
| 12       | EMEC 076.0149.1  | Replacement PVDF Reed switch with cable and BNC for foot valve (Includes Level Float and Clip)                      |
| 13       | EMEC 074.0570.1  | Replacement Foot valve with Weight,<br>Filter and Tube connection kit 4x6 FP,<br>Excludes EMEC 076.0149.1 Level kit |
|          | EMEC 002.3104.1T | Replacement circuit board KAPLUS                                                                                    |
|          | EMEC 002.2455.1T | Replacement circuit board KAMF                                                                                      |
|          | EMEC 110.0664.1  | Maintenance kit                                                                                                     |

## COMPATIBLE MODELS EMEC KAMF 15 03 FP

|                                                                                                                                                              | Convergent                                                                          |           |             | PRODUCT: EMEC KAPLUS 15 03 FP                                                                                                                                                                | Revision   |  |
|--------------------------------------------------------------------------------------------------------------------------------------------------------------|-------------------------------------------------------------------------------------|-----------|-------------|----------------------------------------------------------------------------------------------------------------------------------------------------------------------------------------------|------------|--|
| CWC Water<br>Controls                                                                                                                                        |                                                                                     |           |             | DRAWING TYPE:  Spare Parts                                                                                                                                                                   | SHEET SIZE |  |
| DATE                                                                                                                                                         | Details                                                                             | ISSUED BY | APPROVED BY | DRAWING NO: EMEC KAPLUS 15 03 FP ASM                                                                                                                                                         |            |  |
| 12/08/2022                                                                                                                                                   | Release Information                                                                 |           | Admin       | _                                                                                                                                                                                            | SHEET      |  |
| NOTE Only use written dimensions. Dimensions are in Millimeters unless otherwise specified. Do not scale. If in doubt consult with Convergent Water Controls |                                                                                     |           |             | COPYRIGHT  The designs, concepts & specifications within this drawing are the property of Convergent Water Controls Pty Ltd. They must not be copied or reproduced wholly or in part without | 1 OF 1     |  |
|                                                                                                                                                              |                                                                                     |           |             | written consent from Convergent Water Controls Pty Ltd.                                                                                                                                      | SCALE      |  |
| FILE: C:\CW                                                                                                                                                  | FILE: C:\CWC\Library\Products From Suppliers\EMEC\Pumps\K-Series\EMEC K Series Pump |           |             |                                                                                                                                                                                              |            |  |
| MATERIAL: Misc                                                                                                                                               |                                                                                     |           |             | MASS: 834.75 grams                                                                                                                                                                           |            |  |