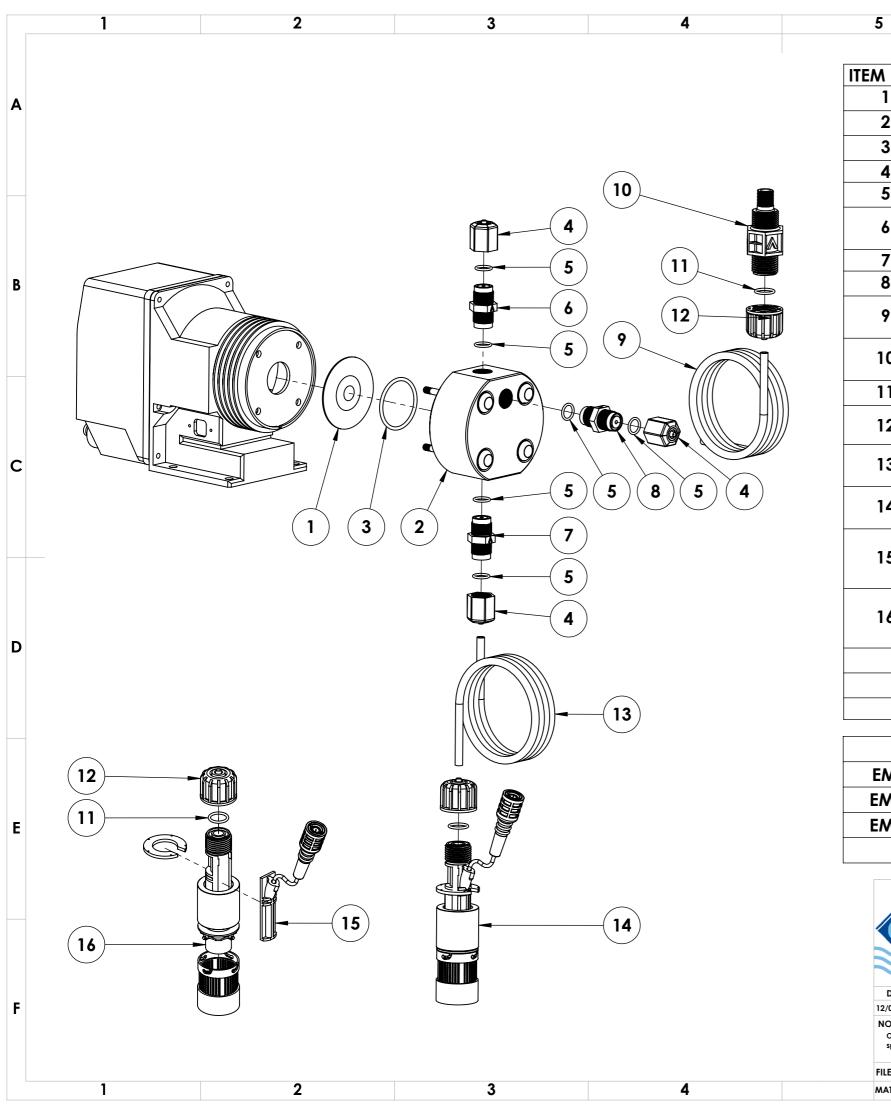

| TEM NO. | PART NUMBER      | DESCRIPTION                                                                                                   |
|---------|------------------|---------------------------------------------------------------------------------------------------------------|
| 1       | EMEC 018.0033.0  | Teflon Diaphragm                                                                                              |
| 2       | EMEC 020.1945.1  | Pump headLA for K-Series PMMA + FP 4x6                                                                        |
| 3       | EMEC 026.0009.0  | Head O-ring Viton                                                                                             |
| 4       | EMEC 110.0976.1  | Tube connection kit PVDF (3/8" thread for 4x6)                                                                |
| 5       | EMEC 026.0042.0  | O-Ring Viton for 3/8" valve                                                                                   |
| 6       | EMEC 025.0729.1  | De-gassing (Self-venting) valve (Includes tube connection kit)                                                |
| 7       | EMEC 025.0631.1  | Suction valve (Includes tube connection kit)                                                                  |
| 8       | EMEC 025.0631.1  | Delivery valve (Includes tube connection kit)                                                                 |
| 9       | SP-SK-02B-BK     | Delivery tubing Black (2 metre roll, 6mm OD/4mm ID)                                                           |
| 10      | EMEC 073.1062.1  | Injection valve 1/2" 4x6 FP. Includes tube connection kit and O-ring                                          |
| 11      | EMEC 026.0150.0  | O-ring Viton for 1/2" valve                                                                                   |
| 12      | EMEC 110.6844.1  | Tube connection kit PVDF (1/2" Female thread, for 4x6 tube)                                                   |
| 13      | SP-SK-02A        | Suction tubing Transparent (2 metre roll, 6mm OD/4mm ID)                                                      |
| 14      | EMEC 076.0147.1  | Foot valve with weight/filter, includes reed switch, float, tube connection kit and O-ring                    |
| 15      | EMEC 076.0149.1  | Replacement PVDF Reed switch with cable and BNC for foot valve (Includes Level Float and Clip)                |
| 16      | EMEC 074.0570.1  | Replacement Foot valve with Weight, Filter and Tube connection kit 4x6 FP, Excludes EMEC 076.0149.1 Level kit |
|         | EMEC 002.3104.1T | Replacement circuit board KAPLUS                                                                              |
|         | EMEC 002.2455.1T | Replacement circuit board KAMF                                                                                |
|         | EMEC 110.0942.1  | Maintenance kit                                                                                               |

7

8

В

С

D

| COMPATIBLE MODELS            |                            |  |  |  |
|------------------------------|----------------------------|--|--|--|
| EMEC KAPLUS 18 01 PMMA CLO2  | EMEC KAMF 18 01 PMMA CLO2  |  |  |  |
| EMEC KAPLUS 08 5.5 PMMA CLO2 | EMEC KAMF 10 3.5 PMMA CLO2 |  |  |  |
| EMEC KAPLUS 05 7.5 PMMA CLO2 | EMEC KAMF 08 5.5 PMMA CLO2 |  |  |  |
|                              | EMEC KAMF 05 7.5 PMMA CLO2 |  |  |  |

|                                                                                     | Convergent<br>Water |           |             | PRODUCT: EMEC KAPLUS 10 3.5 PMMA CLO2                   |           |
|-------------------------------------------------------------------------------------|---------------------|-----------|-------------|---------------------------------------------------------|-----------|
| Controls                                                                            |                     |           | _           | Spare Parts                                             | SHEET SIZ |
| DATE                                                                                | Details             | ISSUED BY | APPROVED BY | PARWING No:  EMEC KAPLUS 10 3.5 PMMA CLO2 ASM           |           |
| 12/08/2022                                                                          | Release Information |           | Admin       | EMEC RAPLUS TO 5.5 PMIMA CLOZ_ASM                       | SHEET     |
| Only use written dimensions. Dimensions are in Millimeters unless otherwise         |                     |           |             |                                                         | 1 OF      |
| -                                                                                   |                     |           |             | written consent from Convergent Water Controls Pty Ltd. | SCAL      |
| FILE: C:\CWC\Library\Products From Suppliers\EMEC\Pumps\K-Series\EMEC K Series Pump |                     |           |             | 1:3                                                     |           |
| MATERIAL: Misc                                                                      |                     |           |             | MASS: 929.78 grams                                      | 1.5       |