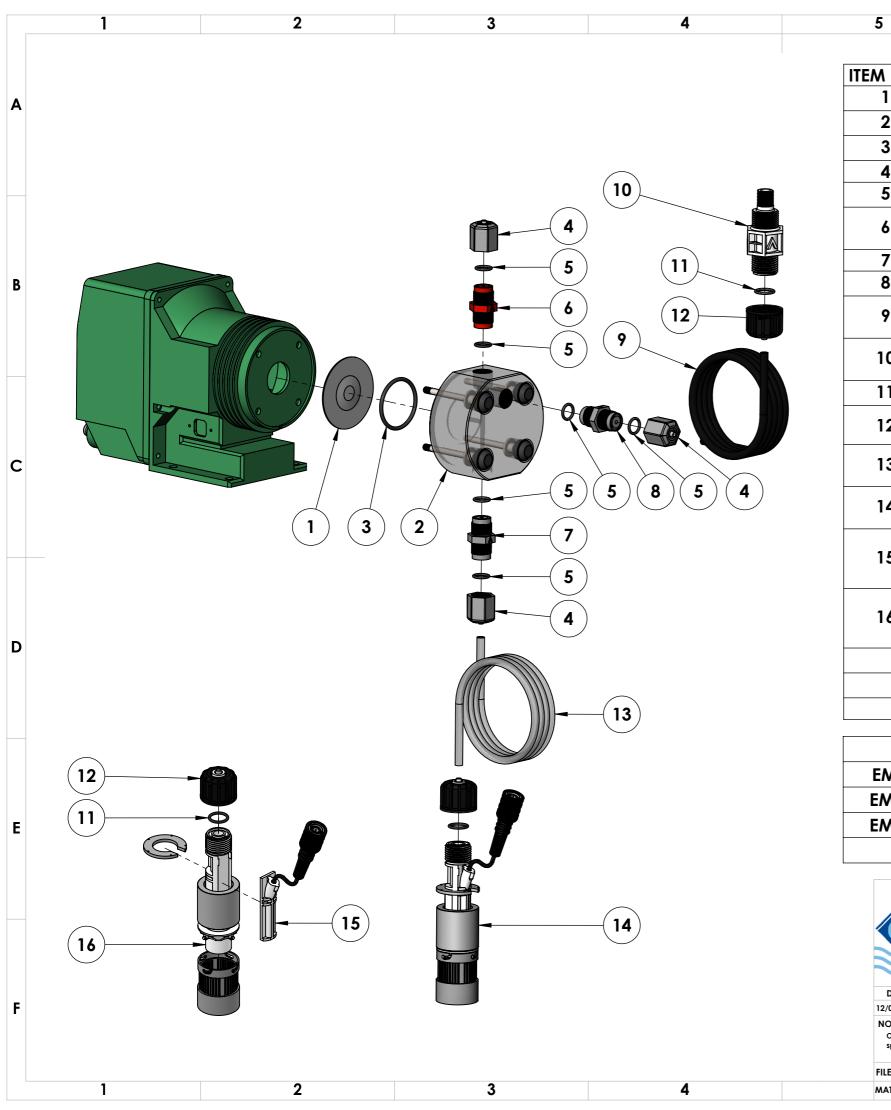

| ITEM NO. | PART NUMBER      | DESCRIPTION                                                                                                   |
|----------|------------------|---------------------------------------------------------------------------------------------------------------|
| 1        | EMEC 018.0033.0  | Teflon Diaphragm                                                                                              |
| 2        | EMEC 020.1945.1  | Pump headLA for K-Series PMMA + FP 4x6                                                                        |
| 3        | EMEC 026.0009.0  | Head O-ring Viton                                                                                             |
| 4        | EMEC 110.0976.1  | Tube connection kit PVDF (3/8" thread for 4x6)                                                                |
| 5        | EMEC 026.0042.0  | O-Ring Viton for 3/8" valve                                                                                   |
| 6        | EMEC 025.0729.1  | De-gassing (Self-venting) valve (Includes tube connection kit)                                                |
| 7        | EMEC 025.0631.1  | Suction valve (Includes tube connection kit)                                                                  |
| 8        | EMEC 025.0631.1  | Delivery valve (Includes tube connection kit)                                                                 |
| 9        | SP-SK-02B-BK     | Delivery tubing Black (2 metre roll, 6mm OD/4mm ID)                                                           |
| 10       | EMEC 073.1062.1  | Injection valve 1/2" 4x6 FP. Includes tube connection kit and O-ring                                          |
| 11       | EMEC 026.0150.0  | O-ring Viton for 1/2" valve                                                                                   |
| 12       | EMEC 110.6844.1  | Tube connection kit PVDF (1/2" Female thread, for 4x6 tube)                                                   |
| 13       | SP-SK-02A        | Suction tubing Transparent (2 metre roll, 6mm OD/4mm ID)                                                      |
| 14       | EMEC 076.0147.1  | Foot valve with weight/filter, includes reed switch, float, tube connection kit and O-ring                    |
| 15       | EMEC 076.0149.1  | Replacement PVDF Reed switch with cable and BNC for foot valve (Includes Level Float and Clip)                |
| 16       | EMEC 074.0570.1  | Replacement Foot valve with Weight, Filter and Tube connection kit 4x6 FP, Excludes EMEC 076.0149.1 Level kit |
|          | EMEC 002.3104.1T | Replacement circuit board KAPLUS                                                                              |
|          | EMEC 002.2455.1T | Replacement circuit board KAMF                                                                                |
|          | EMEC 110.0942.1  | Maintenance kit                                                                                               |

7

8

В

С

D

| COMPATIBLE MODELS            |                            |  |  |  |
|------------------------------|----------------------------|--|--|--|
| EMEC KAPLUS 18 01 PMMA CLO2  | EMEC KAMF 18 01 PMMA CLO2  |  |  |  |
| EMEC KAPLUS 08 5.5 PMMA CLO2 | EMEC KAMF 10 3.5 PMMA CLO2 |  |  |  |
| EMEC KAPLUS 05 7.5 PMMA CLO2 | EMEC KAMF 08 5.5 PMMA CLO2 |  |  |  |
|                              | EMEC KAMF 05 7.5 PMMA CLO2 |  |  |  |

|                                                                                     | Convergent<br>Water |           |             | PRODUCT: EMEC KAPLUS 10 3.5 PMMA CLO2                   |           |
|-------------------------------------------------------------------------------------|---------------------|-----------|-------------|---------------------------------------------------------|-----------|
| Controls                                                                            |                     |           | _           | Spare Parts                                             | SHEET SIZ |
| DATE                                                                                | Details             | ISSUED BY | APPROVED BY | PARWING No:  EMEC KAPLUS 10 3.5 PMMA CLO2 ASM           |           |
| 12/08/2022                                                                          | Release Information |           | Admin       | EMEC RAPLUS TO 5.5 PMIMA CLOZ_ASM                       | SHEET     |
| Only use written dimensions. Dimensions are in Millimeters unless otherwise         |                     |           |             |                                                         | 1 OF      |
| -                                                                                   |                     |           |             | written consent from Convergent Water Controls Pty Ltd. | SCAL      |
| FILE: C:\CWC\Library\Products From Suppliers\EMEC\Pumps\K-Series\EMEC K Series Pump |                     |           |             | 1:3                                                     |           |
| MATERIAL: Misc                                                                      |                     |           |             | MASS: 929.78 grams                                      | 1.5       |