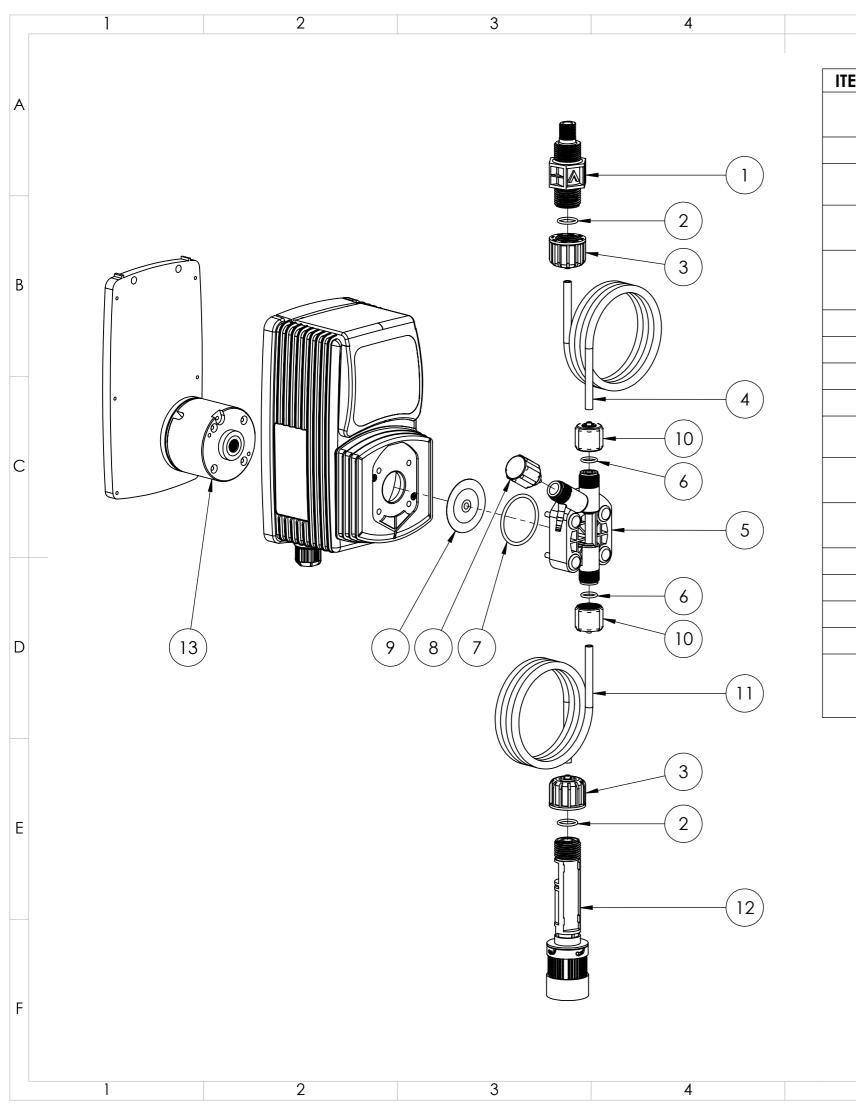

| ITEM NO. | PRODUCT CODE     | DESCRIPTION                                                                                                               |
|----------|------------------|---------------------------------------------------------------------------------------------------------------------------|
| 1        | EMEC 073.1062.1  | Injection valve 1/2". Includes tube connection kit and O-ring                                                             |
| 2        | EMEC 026.0150.0  | O-ring Viton for 1/2" valve                                                                                               |
| 3        | EMEC 025.0138.1  | Tube connection kit (1/2" Female thread, for 4x6 tube) Black                                                              |
| 4        | SP-SK-02B-BK     | Delivery tubing Black (2 metre roll, 6mm OD/4mm ID)                                                                       |
| 5        | EMEC 020.0987.1  | Pump head PVDF. Includes Viton head O-ring, 3/8" Tube connection kits and Manual venting valve. Suits 4x6 Tubing          |
| 6        | EMEC 026.0042.0  | O-ring Viton for 3/8" valve                                                                                               |
| 7        | EMEC 026.0009.0  | Head O-ring Viton                                                                                                         |
| 8        | EMEC 025.0894.1  | Manual venting valve                                                                                                      |
| 9        | EMEC 018.0001.0  | Teflon diaphragm                                                                                                          |
| 10       | EMEC 025.0038.1  | Tube connection kit (3/8" Female thread for 4x6 tube) Black                                                               |
| 11       | SP-SK-02A        | Suction tubing Transparent (2 metre roll, 6mm OD/4mm ID)                                                                  |
| 12       | EMEC 074.0570.1  | Foot valve with weight/filter, includes tube connection kit and O-ring                                                    |
| 13       | EMEC 010.0504.1  | Solenoid for VCO 15 02 FP                                                                                                 |
| 13A      | EMEC 010.0539.1  | Solenoid for VCO 07 06 FP                                                                                                 |
| 13B      | EMEC 010.0441.1  | Solenoid for VCO 03 10 FP                                                                                                 |
|          | EMEC 002.2665.1T | Replacement circuit board                                                                                                 |
|          | EMEC 110.0625.1  | Maintenance/Service kit. Includes complete pump head and O-ring, Injection valve and Foot valve (without weighted filter) |