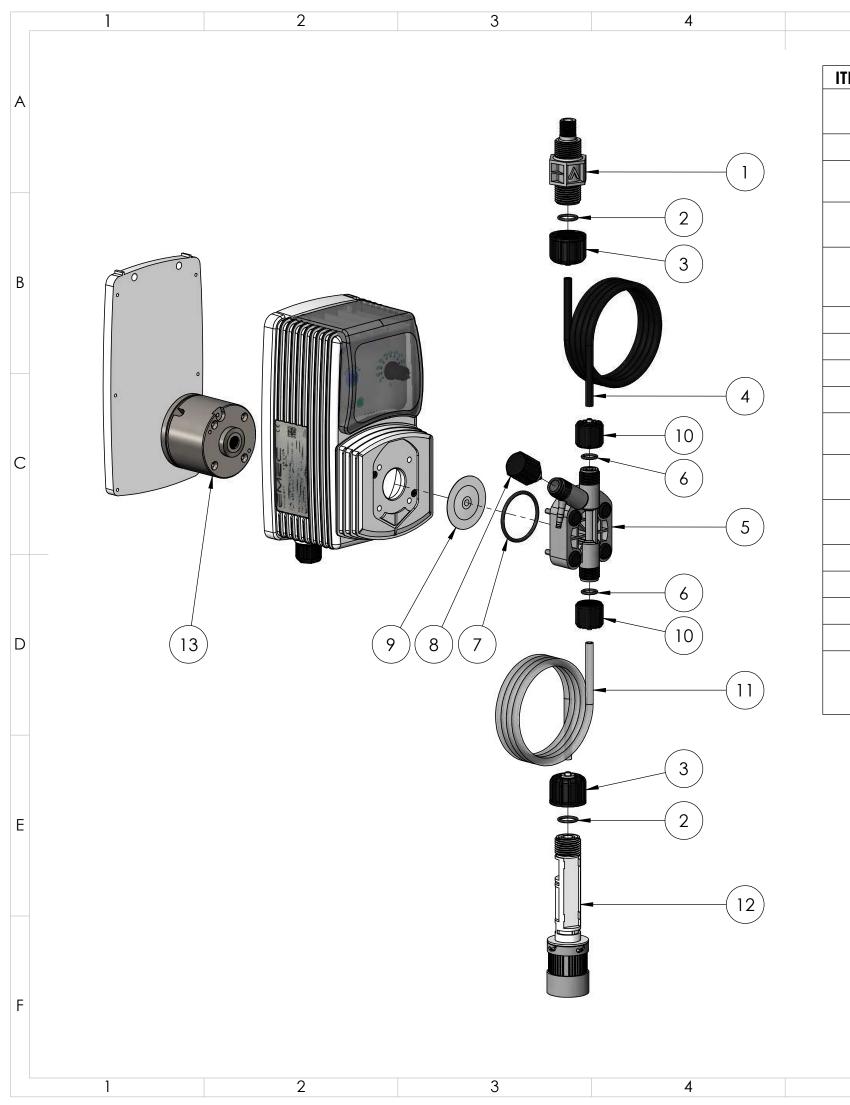

| ITEM NO. | PRODUCT CODE     | DESCRIPTION                                                                                                               |
|----------|------------------|---------------------------------------------------------------------------------------------------------------------------|
| 1        | EMEC 073.1062.1  | Injection valve 1/2". Includes tube connection kit and O-ring                                                             |
| 2        | EMEC 026.0150.0  | O-ring Viton for 1/2" valve                                                                                               |
| 3        | EMEC 025.0138.1  | Tube connection kit (1/2" Female thread, for 4x6 tube) Black                                                              |
| 4        | SP-SK-02B-BK     | Delivery tubing Black (2 metre roll, 6mm OD/4mm ID)                                                                       |
| 5        | EMEC 020.0987.1  | Pump head PVDF. Includes Viton head O-ring, 3/8" Tube connection kits and Manual venting valve. Suits 4x6 Tubing          |
| 6        | EMEC 026.0042.0  | O-ring Viton for 3/8" valve                                                                                               |
| 7        | EMEC 026.0009.0  | Head O-ring Viton                                                                                                         |
| 8        | EMEC 025.0894.1  | Manual venting valve                                                                                                      |
| 9        | EMEC 018.0001.0  | Teflon diaphragm                                                                                                          |
| 10       | EMEC 025.0038.1  | Tube connection kit (3/8" Female thread for 4x6 tube) Black                                                               |
| 11       | SP-SK-02A        | Suction tubing Transparent (2 metre roll, 6mm OD/4mm ID)                                                                  |
| 12       | EMEC 074.0570.1  | Foot valve with weight/filter, includes tube connection kit and O-ring                                                    |
| 13       | EMEC 010.0504.1  | Solenoid for VCO 15 02 FP                                                                                                 |
| 13A      | EMEC 010.0539.1  | Solenoid for VCO 07 06 FP                                                                                                 |
| 13B      | EMEC 010.0441.1  | Solenoid for VCO 03 10 FP                                                                                                 |
|          | EMEC 002.2665.1T | Replacement circuit board                                                                                                 |
|          | EMEC 110.0625.1  | Maintenance/Service kit. Includes complete pump head and O-ring, Injection valve and Foot valve (without weighted filter) |