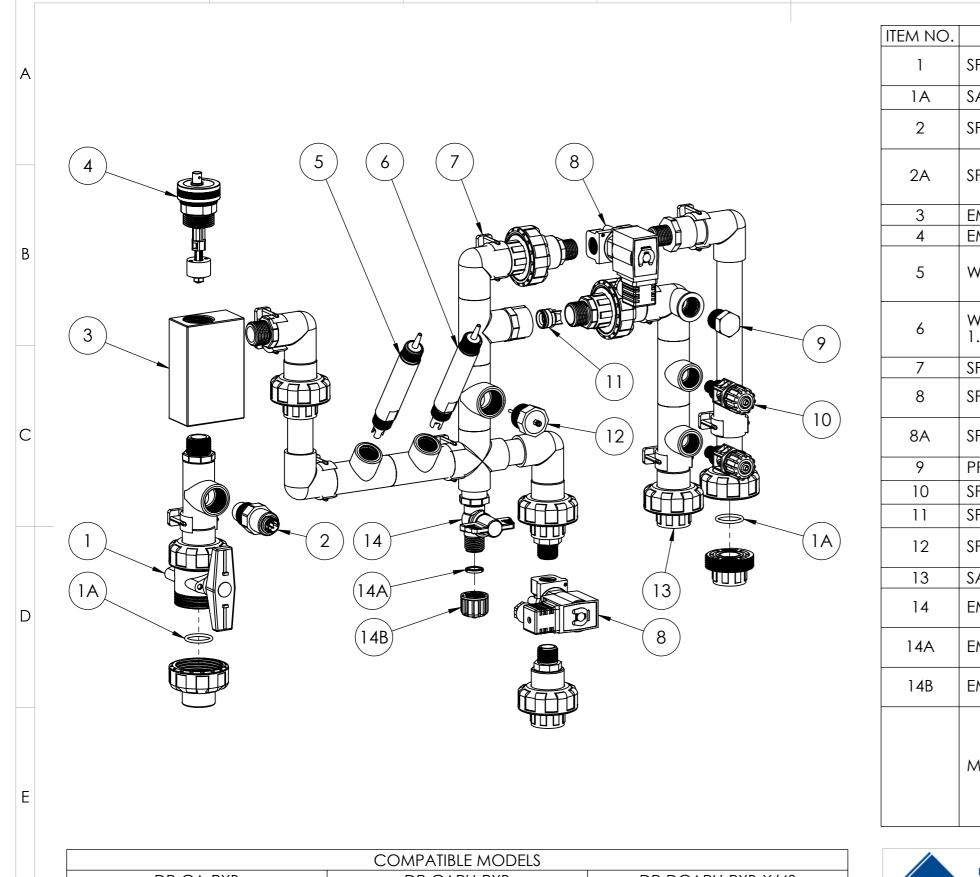

| ITEM NO. | PRODUCT CODE            | DESCRIPTION                                                                                                                                                                                                                                                                                                                                 |
|----------|-------------------------|---------------------------------------------------------------------------------------------------------------------------------------------------------------------------------------------------------------------------------------------------------------------------------------------------------------------------------------------|
| 1        | SP-M-BV-20-TU           | True Union Ball Valve, 20mm solvent weld (Grey PVC body, red handle)                                                                                                                                                                                                                                                                        |
| 1A       | SANKING SL-O242007      | Replacement 3/4" EPDM O-ring for Union End                                                                                                                                                                                                                                                                                                  |
| 2        | SP-DCON-PB10AT-P        | Conductivity Probe Carbon Electrodes No<br>Lead & IP68 Connector                                                                                                                                                                                                                                                                            |
| 2A       | SP-DCON-P10AT-P         | Old Style Conductivity Probe carbon electrodes. No lead (Includes old style metal connector)                                                                                                                                                                                                                                                |
| 3        | EMEC 031.0454.0         | PMMA Flow Switch Block                                                                                                                                                                                                                                                                                                                      |
| 4        | EMEC 108.1614.1         | Flow switch float (includes 2m BNC-BNC lead)                                                                                                                                                                                                                                                                                                |
| 5        | WA OPF10-NNN-1.5m       | General purpose pH Sensor, single junction, 1/2 MNPT, 1.5 metre cable BNC. Supplied loose in wetted cap                                                                                                                                                                                                                                     |
| 6        | WA OPF10-PBN10-<br>1.5m | General purpose platinum ORP Sensor, single junction, 1/2" MNPT, 1.5 metre cable BNC. Supplied loose in wetted cap                                                                                                                                                                                                                          |
| 7        | SP-PC-1                 | VUL 1" Low Dens PIPE CLIP                                                                                                                                                                                                                                                                                                                   |
| 8        | SP-SOL-1/2-S            | Solenoid valve 1/2" 2.7 Bar Max Operating Pressure                                                                                                                                                                                                                                                                                          |
| 8A       | SP-SOL-1/2-B            | Pro-Matic solenoid valve 1/2" 10 Bar Max<br>Operating Pressure                                                                                                                                                                                                                                                                              |
| 9        | PPS 225 7508            | Alfa 1/2" Male Plug                                                                                                                                                                                                                                                                                                                         |
| 10       | SP-SK-03A               | 0.1 bar injection valve                                                                                                                                                                                                                                                                                                                     |
| 11       | SP-CV-INT-3/4           | Internal Check valve cartridge                                                                                                                                                                                                                                                                                                              |
| 12       | SP-DCON-CMR             | Ground probe for ORP/pH System - 3/4" BSP process connection                                                                                                                                                                                                                                                                                |
| 13       | SANKING SL-242007       | Barrel Union 20mm                                                                                                                                                                                                                                                                                                                           |
| 14       | EMEC 028.0222.0         | Ball valve 1/2" M/M Grey, including hose fitting kit 4x6 with rubber gasket fitted to one end                                                                                                                                                                                                                                               |
| 14A      | EMEC 026.0306.0         | Gasket EPDM to seal 1/2" hose fitting kit to EMEC ball valve 1/2" M/M grey                                                                                                                                                                                                                                                                  |
| 14B      | EMEC 025.0217.1         | Hose fitting kit (1/2" F thread, for 4x6 tube)<br>Black PP FP                                                                                                                                                                                                                                                                               |
|          | MAN DIGI-PLUS-B-1/2     | DP+ Manifold on PVC backboard Inlet to<br>Outlet: Ball valve, port for optional TDS probe,<br>Flow switch, 2 x1/2" Ports for optional pH & ORP<br>Probes, sample point, port for optional<br>Bromine Solenoid valve, 3/4" Port for optional<br>Ground probe, includes Bleed valve, PVC<br>check valve, 3 ports for optional injetion valves |