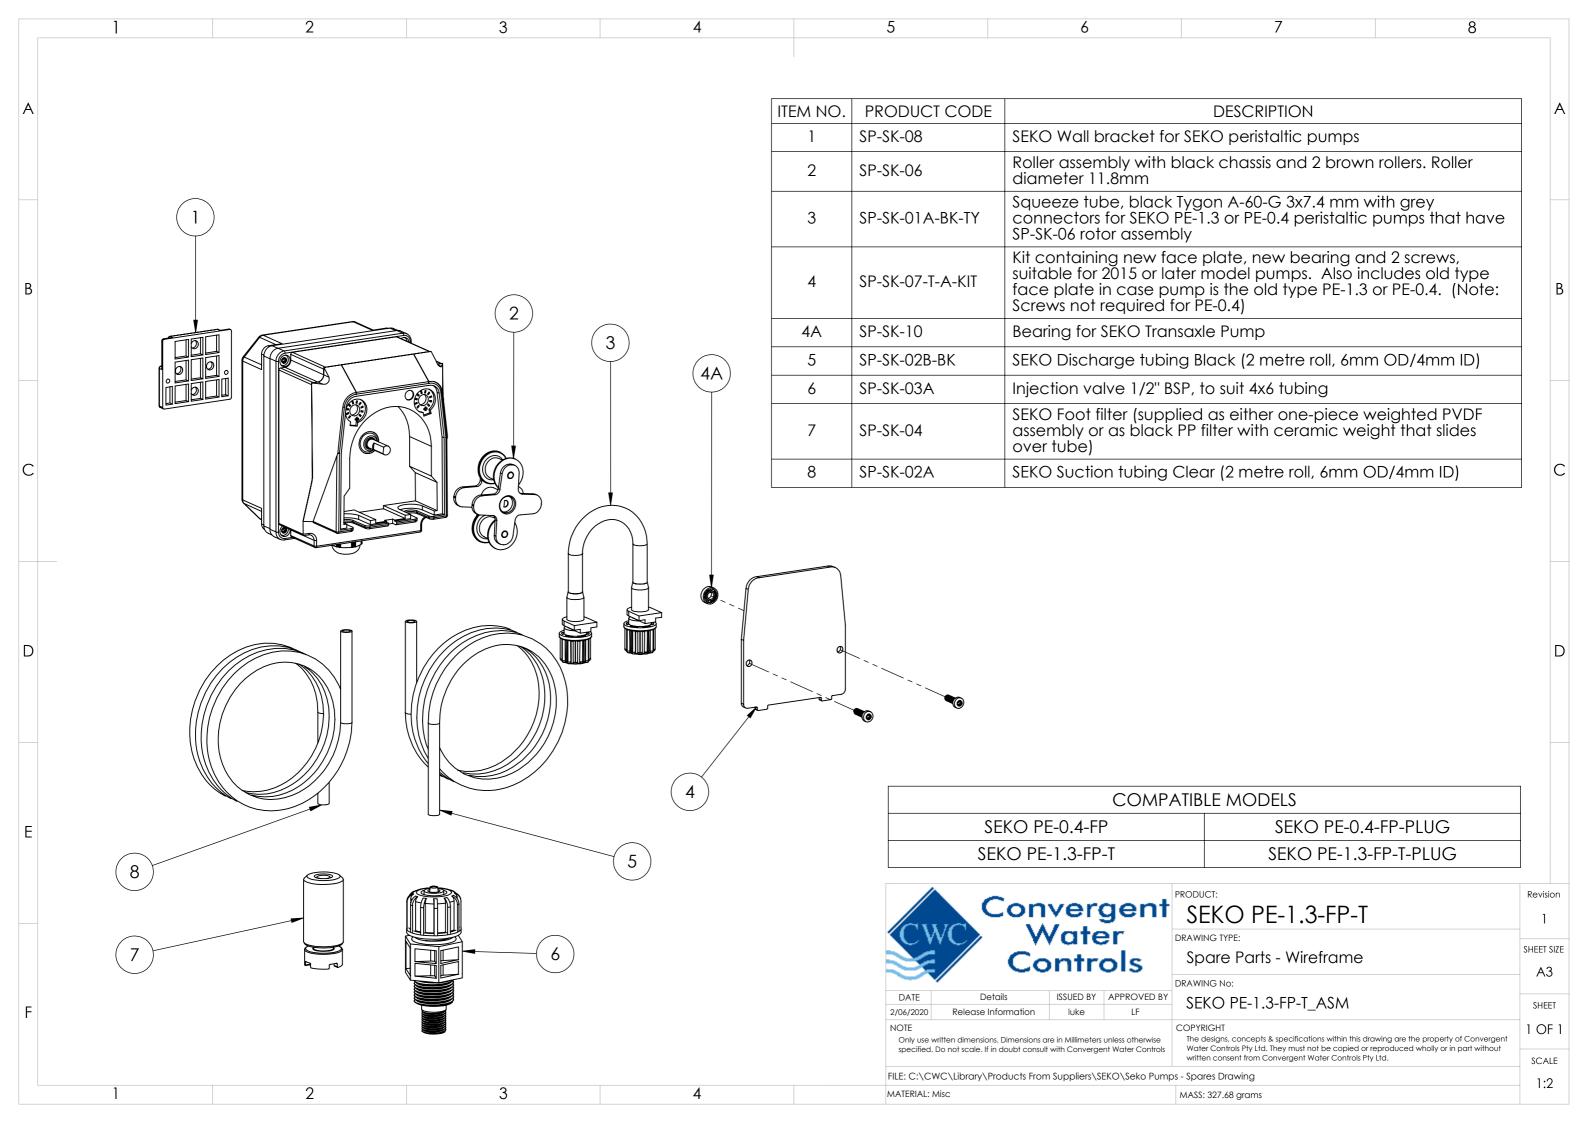

| ITEM NO. | SELL CODE            | DESCRIPTION                                                                                                                                                                                                                                                                                                                                                                                   |
|----------|----------------------|-----------------------------------------------------------------------------------------------------------------------------------------------------------------------------------------------------------------------------------------------------------------------------------------------------------------------------------------------------------------------------------------------|
| 1        | SP-PCB-DIGI-PLUS-M   | DIGICHEM-PLUS Controller Motherboard only. (Does not include enclosure base to which circuit board is normally mounted. Does not include processor PCB which is fitted in lid of enclosure)                                                                                                                                                                                                   |
| 2        | SP-PCB-DIGI-PLUS-P-L | DIGICHEM-PLUS Spare Processor Board, fitted to enclosure lid, ready to plug into motherboard and screw down onto enclosure base                                                                                                                                                                                                                                                               |
| 2A       | SP-PCB-DIGI-PLUS-P   | DIGICHEM Plus+ Spare Processor Board (Processor board only, to be fitted inside Optional enclosure lid)                                                                                                                                                                                                                                                                                       |
| 3        | SP-SK-PE-1.3-G       | Replacement SEKO PE-1.3 pump, supplied without any accessories. For more detailed drawing of individual pump parts see SEKO PE-1.3-FP-T Spares Drawing                                                                                                                                                                                                                                        |
| 4        | MAN DIGI-PLUS-B-1/2  | DP+ Manifold on PVC backboard Inlet to Outlet: Ball valve, port for opt TDS probe, Flow Switch, 2x1/2" Ports for optional pH & ORP Probes, sample point, Bromine Solenoid valve, 3/4" Port for optional Ground probe, includes Bleed valve, check valve, 3 ports for optional injection valves. For more detailed drawing of individual manifold parts see MAN DIGI-PLUS-B-1/2 Spares Drawing |
| 5        | SP-DCON-PB10AT-PL    | TDS probe lead to suit TDS Probe SP-DCON-PB10AT-P or DCON-PB10AT-P, 1.5m long (Includes IP68 connector fitted to lead)                                                                                                                                                                                                                                                                        |
| 5A       | SP-DCON-P10AT-PL     | Old Style TDS probe lead to suit TDS Probe SP-DCON-P10AT-P or DCON-P10AT-P, 1.5m long (Includes old style metal connector fitted to lead)                                                                                                                                                                                                                                                     |