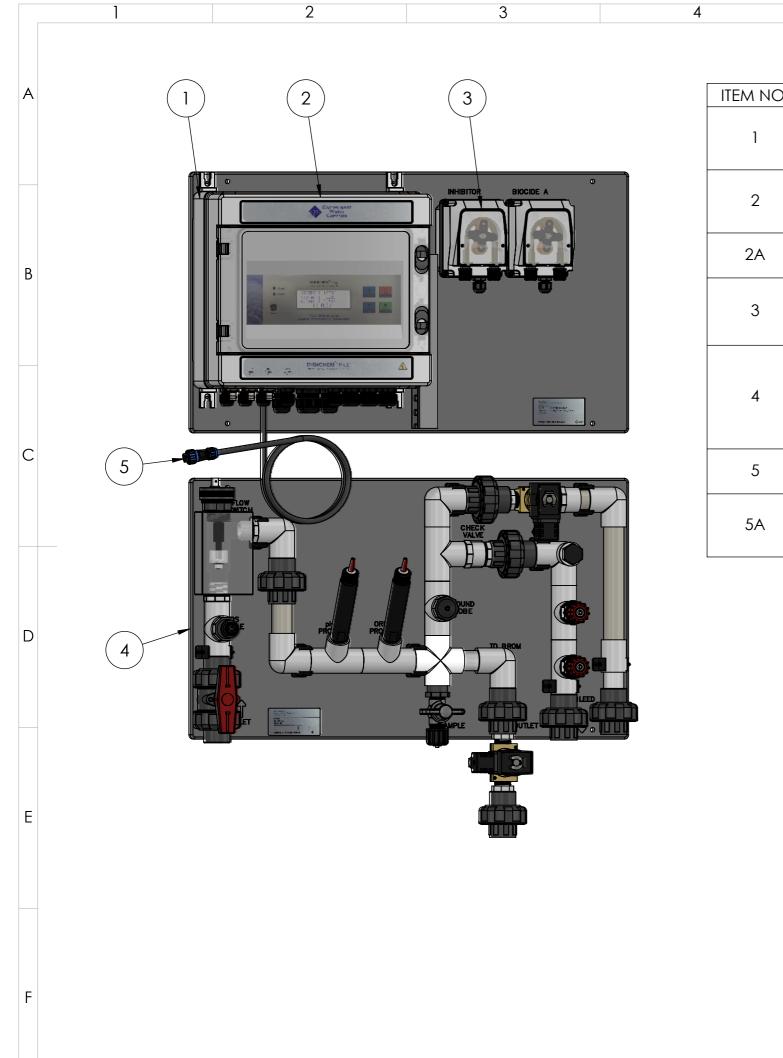

| ITEM NO. | SELL CODE            | DESCRIPTION                                                                                                                                                                                                                                                                                                                                                                                   |
|----------|----------------------|-----------------------------------------------------------------------------------------------------------------------------------------------------------------------------------------------------------------------------------------------------------------------------------------------------------------------------------------------------------------------------------------------|
| 1        | SP-PCB-DIGI-PLUS-M   | DIGICHEM-PLUS Controller Motherboard only. (Does not include enclosure base to which circuit board is normally mounted. Does not include processor PCB which is fitted in lid of enclosure)                                                                                                                                                                                                   |
| 2        | SP-PCB-DIGI-PLUS-P-L | DIGICHEM-PLUS Spare Processor Board, fitted to enclosure lid, ready to plug into motherboard and screw down onto enclosure base                                                                                                                                                                                                                                                               |
| 2A       | SP-PCB-DIGI-PLUS-P   | DIGICHEM Plus+ Spare Processor Board (Processor board only, to be fitted inside Optional enclosure lid)                                                                                                                                                                                                                                                                                       |
| 3        | SP-SK-PE-1.3-G       | Replacement SEKO PE-1.3 pump, supplied without any accessories. For more detailed drawing of individual pump parts see SEKO PE-1.3-FP-T Spares Drawing                                                                                                                                                                                                                                        |
| 4        | MAN DIGI-PLUS-B-1/2  | DP+ Manifold on PVC backboard Inlet to Outlet: Ball valve, port for opt TDS probe, Flow Switch, 2x1/2" Ports for optional pH & ORP Probes, sample point, Bromine Solenoid valve, 3/4" Port for optional Ground probe, includes Bleed valve, check valve, 3 ports for optional injection valves. For more detailed drawing of individual manifold parts see MAN DIGI-PLUS-B-1/2 Spares Drawing |
| 5        | SP-DCON-PB10AT-PL    | TDS probe lead to suit TDS Probe SP-DCON-PB10AT-P or DCON-PB10AT-P, 1.5m long (Includes IP68 connector fitted to lead)                                                                                                                                                                                                                                                                        |
| 5A       | SP-DCON-P10AT-PL     | Old Style TDS probe lead to suit TDS Probe SP-DCON-P10AT-P or DCON-P10AT-P, 1.5m long (Includes old style metal connector fitted to lead)                                                                                                                                                                                                                                                     |