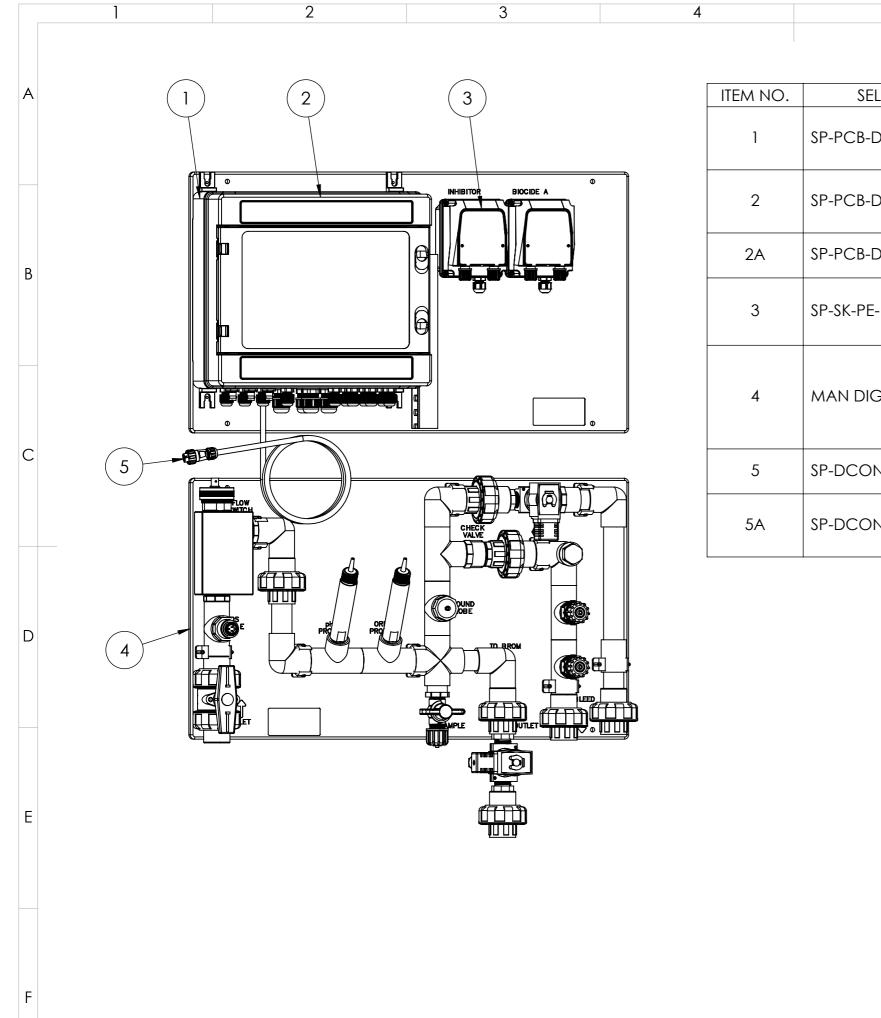

| ITEM NO. | SELL CODE            | DESCRIPTION                                                                                                                                                                                                                                                                                                                                                                                   |
|----------|----------------------|-----------------------------------------------------------------------------------------------------------------------------------------------------------------------------------------------------------------------------------------------------------------------------------------------------------------------------------------------------------------------------------------------|
| 1        | SP-PCB-DIGI-PLUS-M   | DIGICHEM-PLUS Controller Motherboard only. (Does not include enclosure base to which circuit board is normally mounted. Does not include processor PCB which is fitted in lid of enclosure)                                                                                                                                                                                                   |
| 2        | SP-PCB-DIGI-PLUS-P-L | DIGICHEM-PLUS Spare Processor Board, fitted to enclosure lid, ready to plug into motherboard and screw down onto enclosure base                                                                                                                                                                                                                                                               |
| 2A       | SP-PCB-DIGI-PLUS-P   | DIGICHEM Plus+ Spare Processor Board (Processor board only, to be fitted inside Optional enclosure lid)                                                                                                                                                                                                                                                                                       |
| 3        | SP-SK-PE-1.3-G       | Replacement SEKO PE-1.3 pump, supplied without any accessories. For more detailed drawing of individual pump parts see SEKO PE-1.3-FP-T Spares Drawing                                                                                                                                                                                                                                        |
| 4        | MAN DIGI-PLUS-B-1/2  | DP+ Manifold on PVC backboard Inlet to Outlet: Ball valve, port for opt TDS probe, Flow Switch, 2x1/2" Ports for optional pH & ORP Probes, sample point, Bromine Solenoid valve, 3/4" Port for optional Ground probe, includes Bleed valve, check valve, 3 ports for optional injection valves. For more detailed drawing of individual manifold parts see MAN DIGI-PLUS-B-1/2 Spares Drawing |
| 5        | SP-DCON-PB10AT-PL    | TDS probe lead to suit TDS Probe SP-DCON-PB10AT-P or DCON-PB10AT-P, 1.5m long (Includes IP68 connector fitted to lead)                                                                                                                                                                                                                                                                        |
| 5A       | SP-DCON-P10AT-PL     | Old Style TDS probe lead to suit TDS Probe SP-DCON-P10AT-P or DCON-P10AT-P, 1.5m long (Includes old style metal connector fitted to lead)                                                                                                                                                                                                                                                     |