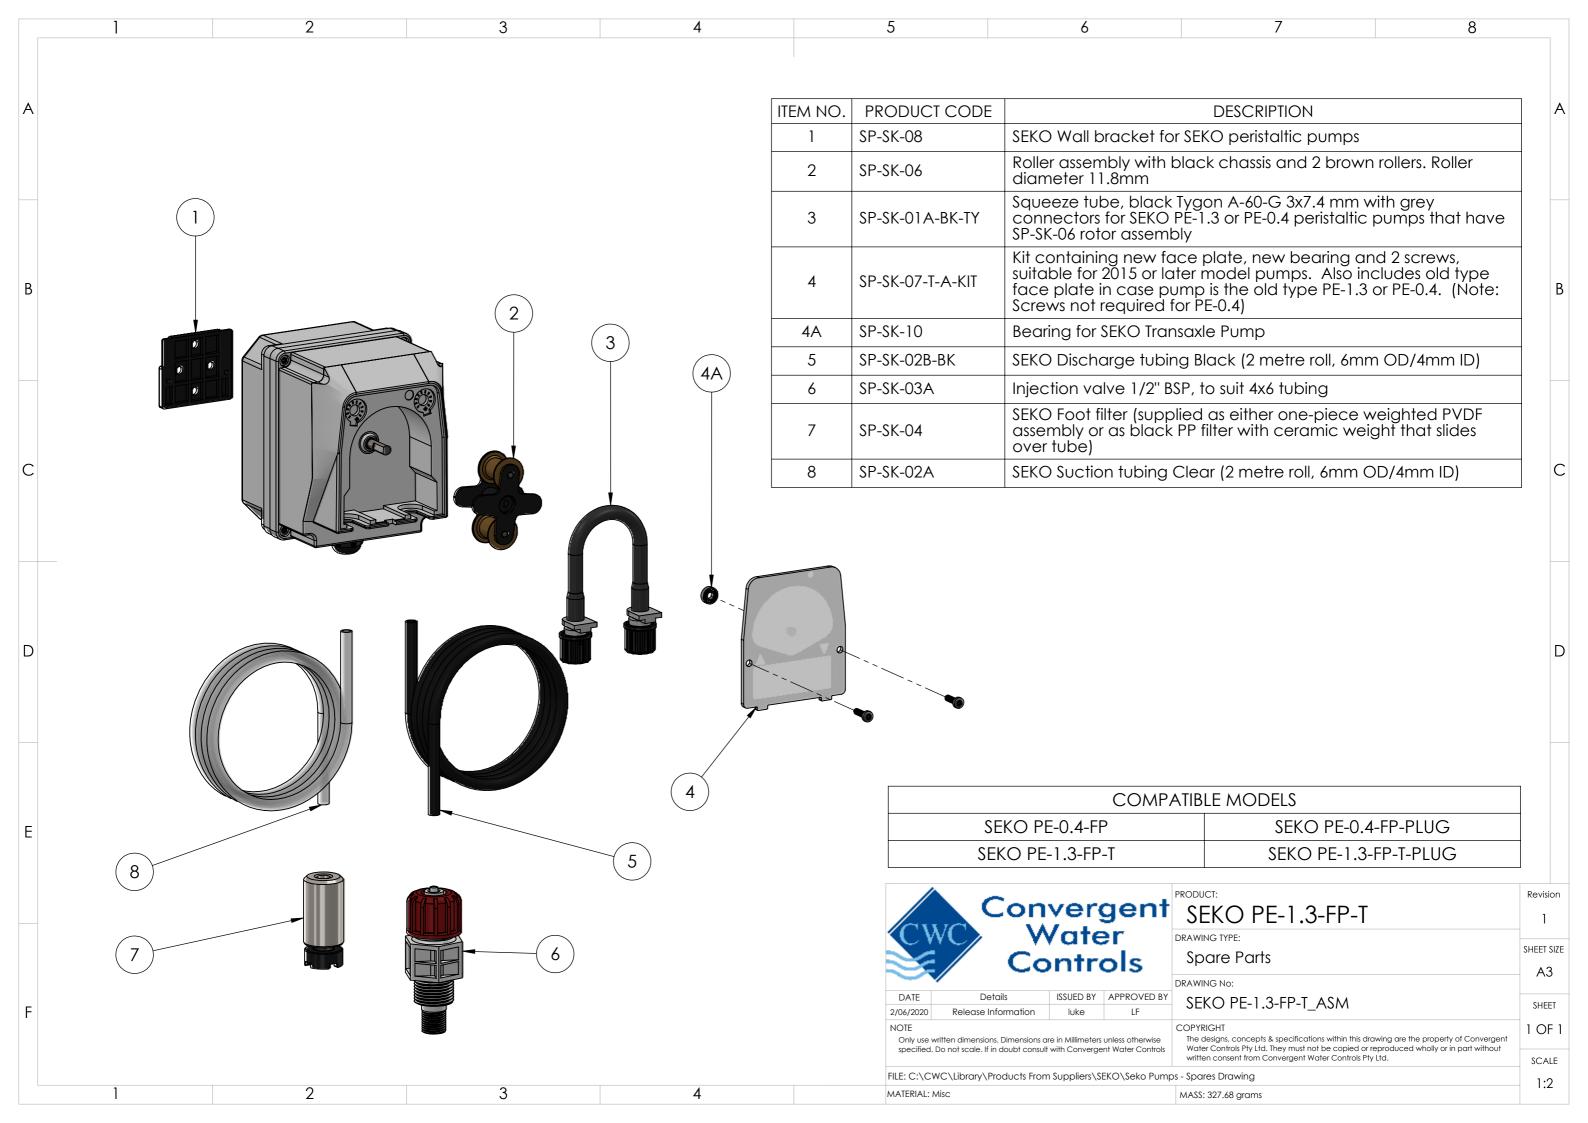

| ITEM NO. | SELL CODE            | DESCRIPTION                                                                                                                                                                                                                                                                                                                                                                                   |
|----------|----------------------|-----------------------------------------------------------------------------------------------------------------------------------------------------------------------------------------------------------------------------------------------------------------------------------------------------------------------------------------------------------------------------------------------|
| 1        | SP-PCB-DIGI-PLUS-M   | DIGICHEM-PLUS Controller Motherboard only. (Does not include enclosure base to which circuit board is normally mounted. Does not include processor PCB which is fitted in lid of enclosure)                                                                                                                                                                                                   |
| 2        | SP-PCB-DIGI-PLUS-P-L | DIGICHEM-PLUS Spare Processor Board, fitted to enclosure lid, ready to plug into motherboard and screw down onto enclosure base                                                                                                                                                                                                                                                               |
| 2A       | SP-PCB-DIGI-PLUS-P   | DIGICHEM Plus+ Spare Processor Board (Processor board only, to be fitted inside Optional enclosure lid)                                                                                                                                                                                                                                                                                       |
| 3        | SP-SK-PE-1.3-G       | Replacement SEKO PE-1.3 pump, supplied without any accessories. For more detailed drawing of individual pump parts see SEKO PE-1.3-FP-T Spares Drawing                                                                                                                                                                                                                                        |
| 4        | MAN DIGI-PLUS-B-1/2  | DP+ Manifold on PVC backboard Inlet to Outlet: Ball valve, port for opt TDS probe, Flow Switch, 2x1/2" Ports for optional pH & ORP Probes, sample point, Bromine Solenoid valve, 3/4" Port for optional Ground probe, includes Bleed valve, check valve, 3 ports for optional injection valves. For more detailed drawing of individual manifold parts see MAN DIGI-PLUS-B-1/2 Spares Drawing |
| 5        | SP-DCON-PB10AT-PL    | TDS probe lead to suit TDS Probe SP-DCON-PB10AT-P or DCON-PB10AT-P, 1.5m long (Includes IP68 connector fitted to lead)                                                                                                                                                                                                                                                                        |
| 5A       | SP-DCON-P10AT-PL     | Old Style TDS probe lead to suit TDS Probe SP-DCON-P10AT-P or DCON-P10AT-P, 1.5m long (Includes old style metal connector fitted to lead)                                                                                                                                                                                                                                                     |