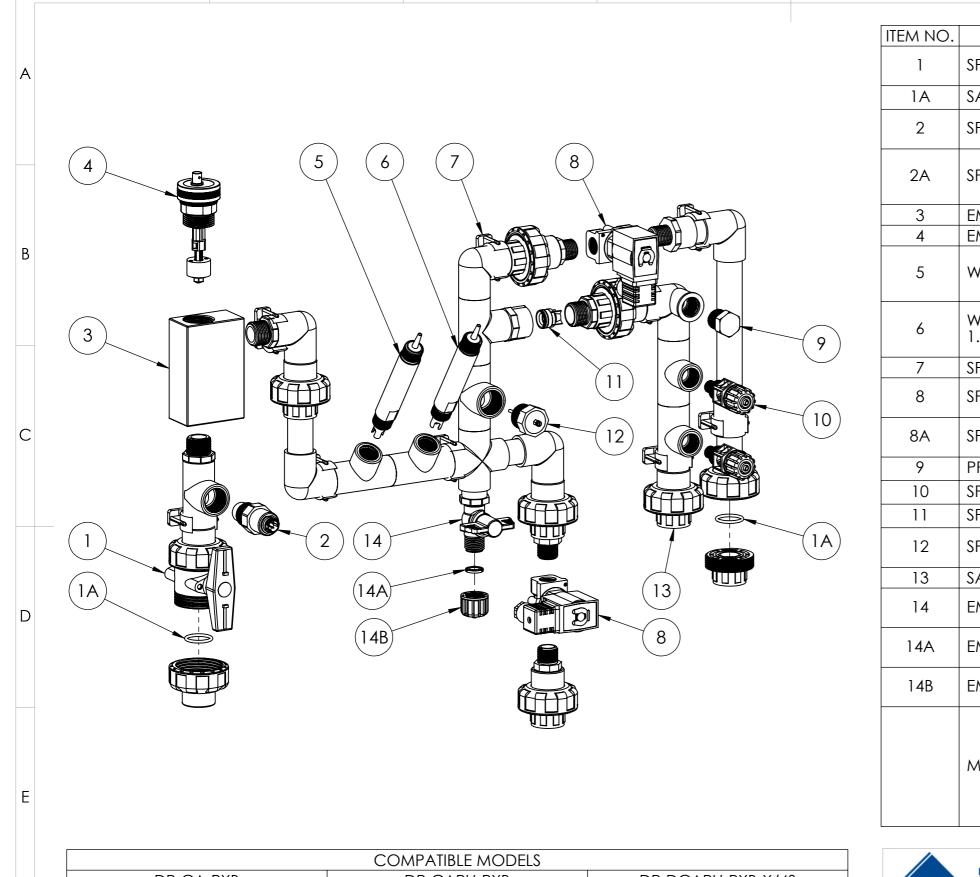

| ITEM NO. | PRODUCT CODE            | DESCRIPTION                                                                                                                                                                                                                                                                                                                                 |
|----------|-------------------------|---------------------------------------------------------------------------------------------------------------------------------------------------------------------------------------------------------------------------------------------------------------------------------------------------------------------------------------------|
| 1        | SP-M-BV-20-TU           | True Union Ball Valve, 20mm solvent weld (Grey PVC body, red handle)                                                                                                                                                                                                                                                                        |
| 1A       | SANKING SL-O242007      | Replacement 3/4" EPDM O-ring for Union End                                                                                                                                                                                                                                                                                                  |
| 2        | SP-DCON-PB10AT-P        | Conductivity Probe Carbon Electrodes No<br>Lead & IP68 Connector                                                                                                                                                                                                                                                                            |
| 2A       | SP-DCON-P10AT-P         | Old Style Conductivity Probe carbon electrodes. No lead (Includes old style metal connector)                                                                                                                                                                                                                                                |
| 3        | EMEC 031.0454.0         | PMMA Flow Switch Block                                                                                                                                                                                                                                                                                                                      |
| 4        | EMEC 108.1614.1         | Flow switch float (includes 2m BNC-BNC lead)                                                                                                                                                                                                                                                                                                |
| 5        | WA OPF10-NNN-1.5m       | General purpose pH Sensor, single junction, 1/2 MNPT, 1.5 metre cable BNC. Supplied loose in wetted cap                                                                                                                                                                                                                                     |
| 6        | WA OPF10-PBN10-<br>1.5m | General purpose platinum ORP Sensor, single junction, 1/2" MNPT, 1.5 metre cable BNC. Supplied loose in wetted cap                                                                                                                                                                                                                          |
| 7        | SP-PC-1                 | VUL 1" Low Dens PIPE CLIP                                                                                                                                                                                                                                                                                                                   |
| 8        | SP-SOL-1/2-S            | Solenoid valve 1/2" 2.7 Bar Max Operating Pressure                                                                                                                                                                                                                                                                                          |
| 8A       | SP-SOL-1/2-B            | Pro-Matic solenoid valve 1/2" 10 Bar Max<br>Operating Pressure                                                                                                                                                                                                                                                                              |
| 9        | PPS 225 7508            | Alfa 1/2" Male Plug                                                                                                                                                                                                                                                                                                                         |
| 10       | SP-SK-03A               | 0.1 bar injection valve                                                                                                                                                                                                                                                                                                                     |
| 11       | SP-CV-INT-3/4           | Internal Check valve cartridge                                                                                                                                                                                                                                                                                                              |
| 12       | SP-DCON-CMR             | Ground probe for ORP/pH System - 3/4" BSP process connection                                                                                                                                                                                                                                                                                |
| 13       | SANKING SL-242007       | Barrel Union 20mm                                                                                                                                                                                                                                                                                                                           |
| 14       | EMEC 028.0222.0         | Ball valve 1/2" M/M Grey, including hose fitting kit 4x6 with rubber gasket fitted to one end                                                                                                                                                                                                                                               |
| 14A      | EMEC 026.0306.0         | Gasket EPDM to seal 1/2" hose fitting kit to EMEC ball valve 1/2" M/M grey                                                                                                                                                                                                                                                                  |
| 14B      | EMEC 025.0217.1         | Hose fitting kit (1/2" F thread, for 4x6 tube)<br>Black PP FP                                                                                                                                                                                                                                                                               |
|          | MAN DIGI-PLUS-B-1/2     | DP+ Manifold on PVC backboard Inlet to<br>Outlet: Ball valve, port for optional TDS probe,<br>Flow switch, 2 x1/2" Ports for optional pH & ORP<br>Probes, sample point, port for optional<br>Bromine Solenoid valve, 3/4" Port for optional<br>Ground probe, includes Bleed valve, PVC<br>check valve, 3 ports for optional injetion valves |

| COMPATIBLE MODELS |                 |                       |  |  |  |  |
|-------------------|-----------------|-----------------------|--|--|--|--|
| DP-CA-RXB         | DP-CAPH-RXB     | DP-DCAPH-RXB-X/4S     |  |  |  |  |
| DP-CA-RXB-CAB     | DP-CAPH-RXB-CAB | DP-DCAPH-RXB-X/4S-CAB |  |  |  |  |

| COMPATIBLE MODELS |                 |                       |  |  |  |
|-------------------|-----------------|-----------------------|--|--|--|
| DP-CA-RXB         | DP-CAPH-RXB     | DP-DCAPH-RXB-X/4S     |  |  |  |
| DP-CA-RXB-CAB     | DP-CAPH-RXB-CAB | DP-DCAPH-RXB-X/4S-CAB |  |  |  |