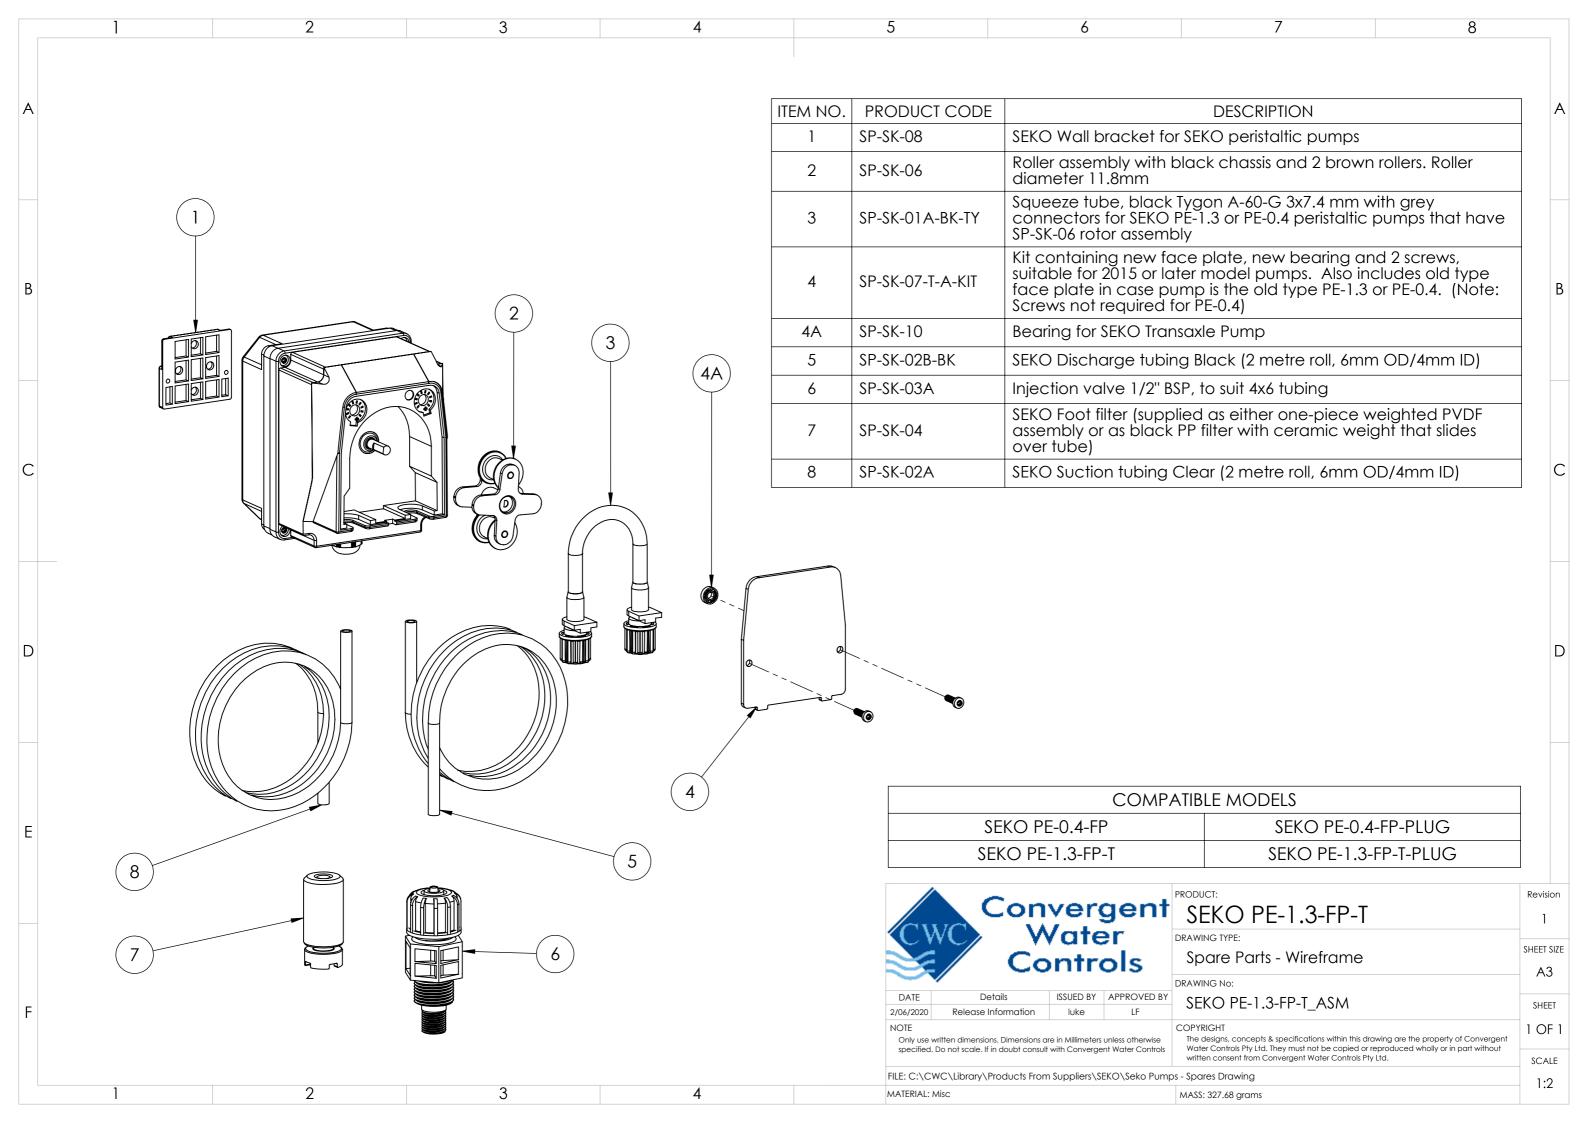

| ITEM NO. | PRODUCT CODE         | DESCRIPTION                                                                                                                                                                                                                                                                                                                                                                                   |
|----------|----------------------|-----------------------------------------------------------------------------------------------------------------------------------------------------------------------------------------------------------------------------------------------------------------------------------------------------------------------------------------------------------------------------------------------|
| 1        | NE-AG-5060-S         | Enclosure 600x500x180mm Grey Lid hinged. Note: does not normally come pre drilled, please specify if you require drilled for a Digichem Plus+ system                                                                                                                                                                                                                                          |
| 2        | SP-PCB-DIGI-PLUS-M   | DIGICHEM-PLUS Controller Motherboard only. (Does not include enclosure base to which circuit board is normally mounted. Does not include processor PCB which is fitted in lid of enclosure)                                                                                                                                                                                                   |
| 3        | SP-PCB-DIGI-PLUS-P-L | DIGICHEM-PLUS Spare Processor Board, fitted to enclosure lid, ready to plug into motherboard and screw down onto enclosure base                                                                                                                                                                                                                                                               |
| 3A       | SP-PCB-DIGI-PLUS-P   | DIGICHEM Plus+ Spare Processor Board (Processor board only, to be fitted inside Optional enclosure lid)                                                                                                                                                                                                                                                                                       |
| 4        | SP-SK-PE-1.3-G-PLUG  | Replacement SEKO PE-1.3 pump, supplied without any accessories, with 1.8m mains lead & moulded plug. For more detailed drawing of individual pump parts see SEKO PE-1.3-FP-T Spares Drawing                                                                                                                                                                                                   |
| 5        | MAN-DIGI-PLUS-B-1/2  | DP+ Manifold on PVC backboard Inlet to Outlet: Ball valve, port for opt TDS probe, Flow Switch, 2x1/2" Ports for optional pH & ORP Probes, sample point, Bromine Solenoid valve, 3/4" Port for optional Ground probe, includes Bleed valve, check valve, 3 ports for optional injection valves. For more detailed drawing of individual manifold parts see MAN DIGI-PLUS-C-1/2 Spares Drawing |
| 6        | SP-DCON-PB10AT-PL    | TDS probe lead to suit TDS Probe SP-DCON-PB10AT-P or DCON-PB10AT-P, 1.5m long (Includes IP68 connector fitted to lead)                                                                                                                                                                                                                                                                        |
| 6A       | SP-DCON-P10AT-PL     | Old Style TDS probe lead to suit TDS Probe SP-DCON-P10AT-P or DCON-P10AT-P, 1.5m long (Includes old style metal connector fitted to lead)                                                                                                                                                                                                                                                     |