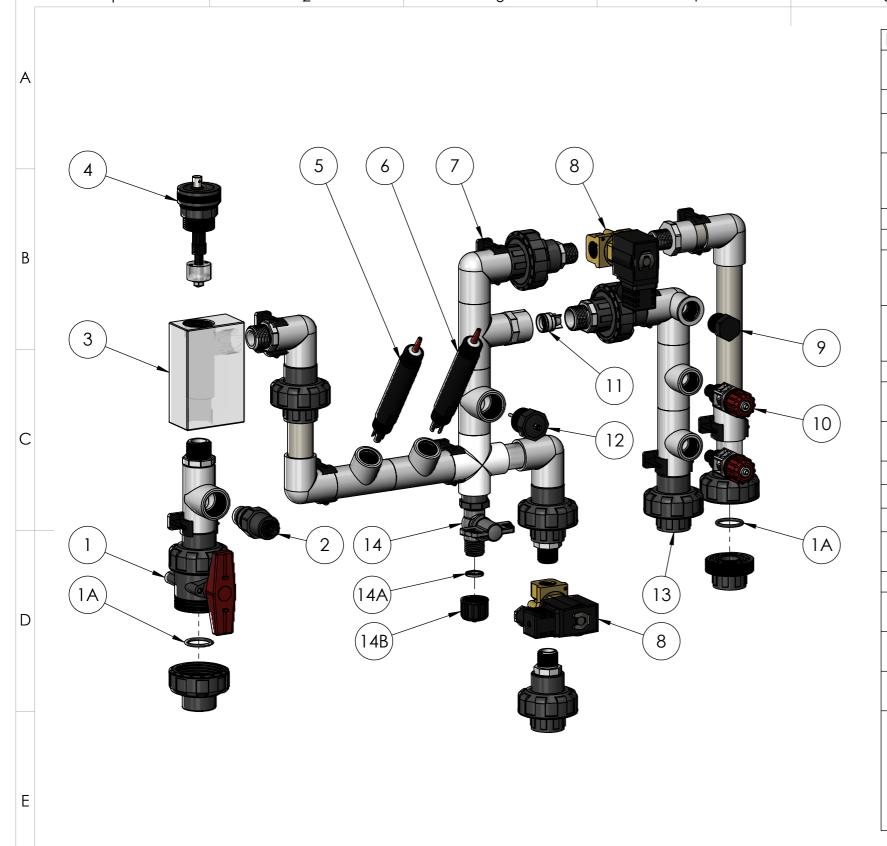

| ITEM NO. | PRODUCT CODE            | DESCRIPTION                                                                                                                                                                                                                                                                                                                                 |
|----------|-------------------------|---------------------------------------------------------------------------------------------------------------------------------------------------------------------------------------------------------------------------------------------------------------------------------------------------------------------------------------------|
| 1        | SP-M-BV-20-TU           | True Union Ball Valve, 20mm solvent weld (Grey PVC body, red handle)                                                                                                                                                                                                                                                                        |
| 1A       | SANKING SL-O242007      | Replacement 3/4" EPDM O-ring for Union End                                                                                                                                                                                                                                                                                                  |
| 2        | SP-DCON-PB10AT-P        | Conductivity Probe Carbon Electrodes No<br>Lead & IP68 Connector                                                                                                                                                                                                                                                                            |
| 2A       | SP-DCON-P10AT-P         | Old Style Conductivity Probe carbon electrodes. No lead (Includes old style metal connector)                                                                                                                                                                                                                                                |
| 3        | EMEC 031.0454.0         | PMMA Flow Switch Block                                                                                                                                                                                                                                                                                                                      |
| 4        | EMEC 108.1614.1         | Flow switch float (includes 2m BNC-BNC lead)                                                                                                                                                                                                                                                                                                |
| 5        | WA OPF10-NNN-1.5m       | General purpose pH Sensor, single junction, 1/2 MNPT, 1.5 metre cable BNC. Supplied loose in wetted cap                                                                                                                                                                                                                                     |
| 6        | WA OPF10-PBN10-<br>1.5m | General purpose platinum ORP Sensor, single junction, 1/2" MNPT, 1.5 metre cable BNC. Supplied loose in wetted cap                                                                                                                                                                                                                          |
| 7        | SP-PC-1                 | VUL 1" Low Dens PIPE CLIP                                                                                                                                                                                                                                                                                                                   |
| 8        | SP-SOL-1/2-S            | Solenoid valve 1/2" 2.7 Bar Max Operating Pressure                                                                                                                                                                                                                                                                                          |
| 8A       | SP-SOL-1/2-B            | Pro-Matic solenoid valve 1/2" 10 Bar Max<br>Operating Pressure                                                                                                                                                                                                                                                                              |
| 9        | PPS 225 7508            | Alfa 1/2" Male Plug                                                                                                                                                                                                                                                                                                                         |
| 10       | SP-SK-03A               | 0.1 bar injection valve                                                                                                                                                                                                                                                                                                                     |
| 11       | SP-CV-INT-3/4           | Internal Check valve cartridge                                                                                                                                                                                                                                                                                                              |
| 12       | SP-DCON-CMR             | Ground probe for ORP/pH System - 3/4" BSP process connection                                                                                                                                                                                                                                                                                |
| 13       | SANKING SL-242007       | Barrel Union 20mm                                                                                                                                                                                                                                                                                                                           |
| 14       | EMEC 028.0222.0         | Ball valve 1/2" M/M Grey, including hose fitting kit 4x6 with rubber gasket fitted to one end                                                                                                                                                                                                                                               |
| 14A      | EMEC 026.0306.0         | Gasket EPDM to seal 1/2" hose fitting kit to EMEC ball valve 1/2" M/M grey                                                                                                                                                                                                                                                                  |
| 14B      | EMEC 025.0217.1         | Hose fitting kit (1/2" F thread, for 4x6 tube)<br>Black PP FP                                                                                                                                                                                                                                                                               |
|          | MAN DIGI-PLUS-B-1/2     | DP+ Manifold on PVC backboard Inlet to<br>Outlet: Ball valve, port for optional TDS probe,<br>Flow switch, 2 x1/2" Ports for optional pH & ORP<br>Probes, sample point, port for optional<br>Bromine Solenoid valve, 3/4" Port for optional<br>Ground probe, includes Bleed valve, PVC<br>check valve, 3 ports for optional injetion valves |