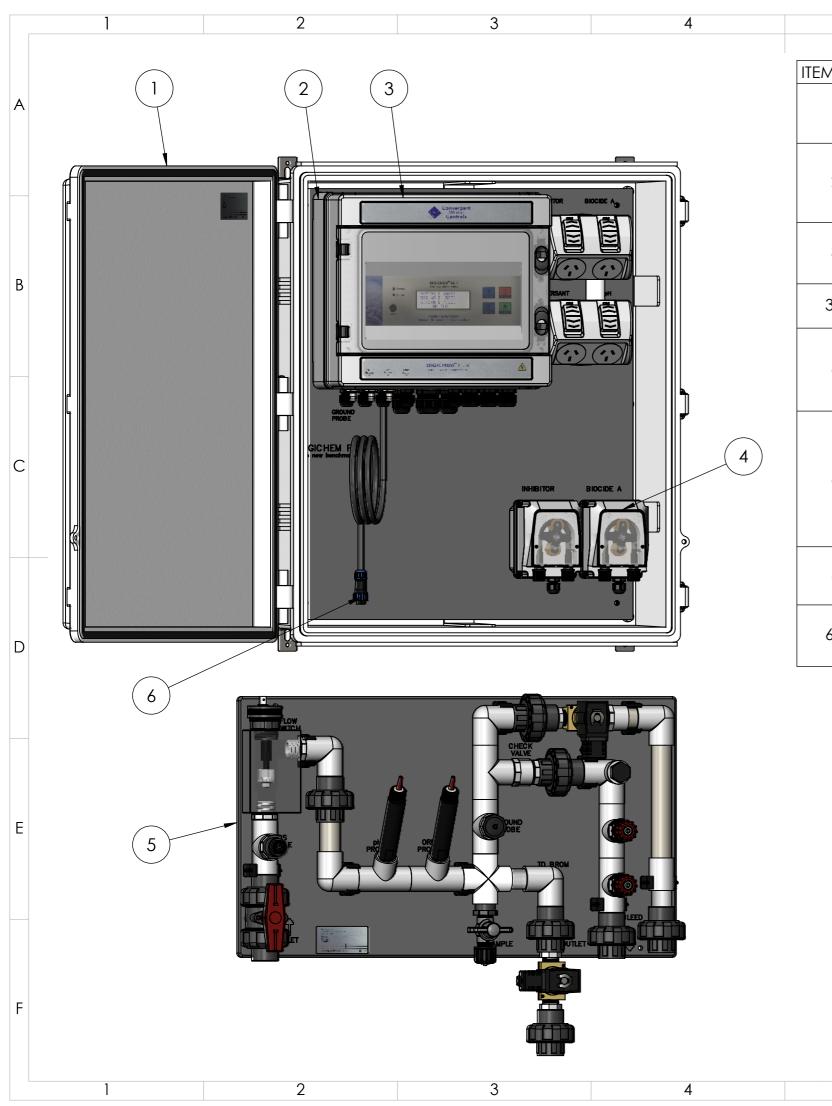

| ITEM NO. | PRODUCT CODE         | DESCRIPTION                                                                                                                                                                                                                                                                                                                                                                                   |
|----------|----------------------|-----------------------------------------------------------------------------------------------------------------------------------------------------------------------------------------------------------------------------------------------------------------------------------------------------------------------------------------------------------------------------------------------|
| 1        | NE-AG-5060-S         | Enclosure 600x500x180mm Grey Lid hinged. Note: does not normally come pre drilled, please specify if you require drilled for a Digichem Plus+ system                                                                                                                                                                                                                                          |
| 2        | SP-PCB-DIGI-PLUS-M   | DIGICHEM-PLUS Controller Motherboard only. (Does not include enclosure base to which circuit board is normally mounted. Does not include processor PCB which is fitted in lid of enclosure)                                                                                                                                                                                                   |
| 3        | SP-PCB-DIGI-PLUS-P-L | DIGICHEM-PLUS Spare Processor Board, fitted to enclosure lid, ready to plug into motherboard and screw down onto enclosure base                                                                                                                                                                                                                                                               |
| 3A       | SP-PCB-DIGI-PLUS-P   | DIGICHEM Plus+ Spare Processor Board (Processor board only, to be fitted inside Optional enclosure lid)                                                                                                                                                                                                                                                                                       |
| 4        | SP-SK-PE-1.3-G-PLUG  | Replacement SEKO PE-1.3 pump, supplied without any accessories, with 1.8m mains lead & moulded plug. For more detailed drawing of individual pump parts see SEKO PE-1.3-FP-T Spares Drawing                                                                                                                                                                                                   |
| 5        | MAN-DIGI-PLUS-B-1/2  | DP+ Manifold on PVC backboard Inlet to Outlet: Ball valve, port for opt TDS probe, Flow Switch, 2x1/2" Ports for optional pH & ORP Probes, sample point, Bromine Solenoid valve, 3/4" Port for optional Ground probe, includes Bleed valve, check valve, 3 ports for optional injection valves. For more detailed drawing of individual manifold parts see MAN DIGI-PLUS-C-1/2 Spares Drawing |
| 6        | SP-DCON-PB10AT-PL    | TDS probe lead to suit TDS Probe SP-DCON-PB10AT-P or DCON-PB10AT-P, 1.5m long (Includes IP68 connector fitted to lead)                                                                                                                                                                                                                                                                        |
| 6A       | SP-DCON-P10AT-PL     | Old Style TDS probe lead to suit TDS Probe SP-DCON-P10AT-P or DCON-P10AT-P, 1.5m long (Includes old style metal connector fitted to lead)                                                                                                                                                                                                                                                     |