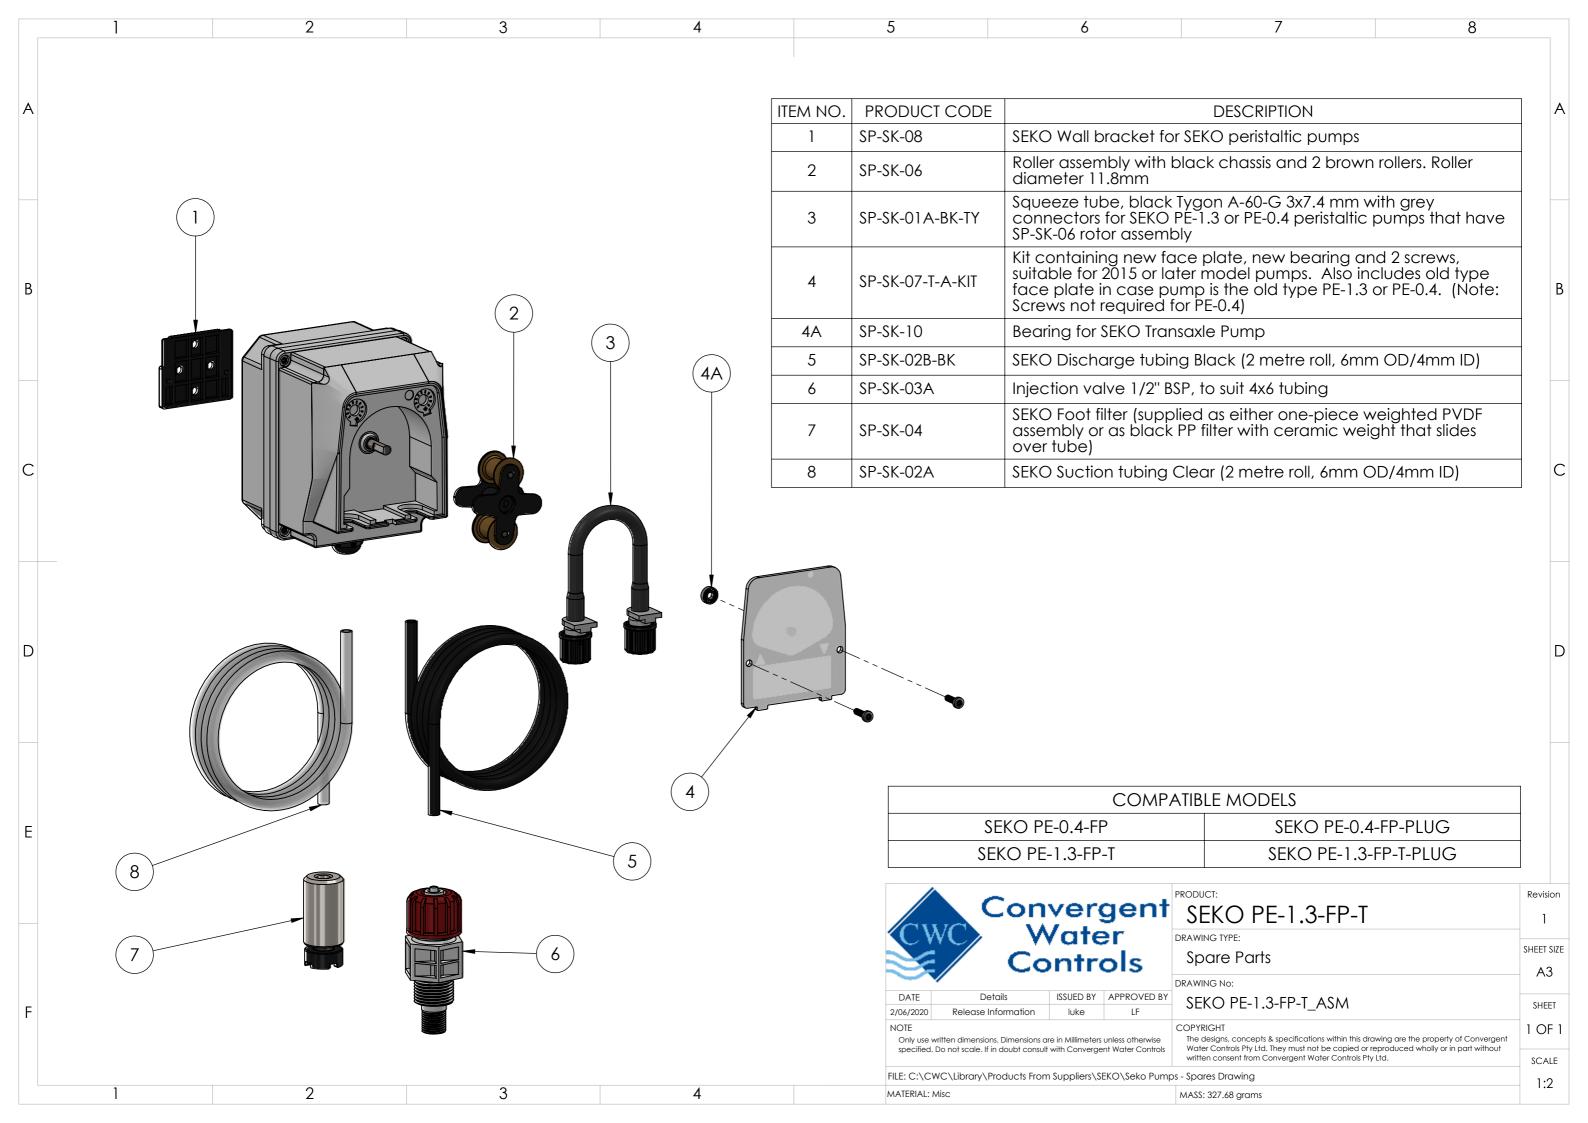

| ITEM NO. | PRODUCT CODE         | DESCRIPTION                                                                                                                                                                                                                                                                                                                                                                                   |
|----------|----------------------|-----------------------------------------------------------------------------------------------------------------------------------------------------------------------------------------------------------------------------------------------------------------------------------------------------------------------------------------------------------------------------------------------|
| 1        | NE-AG-5060-S         | Enclosure 600x500x180mm Grey Lid hinged. Note: does not normally come pre drilled, please specify if you require drilled for a Digichem Plus+ system                                                                                                                                                                                                                                          |
| 2        | SP-PCB-DIGI-PLUS-M   | DIGICHEM-PLUS Controller Motherboard only. (Does not include enclosure base to which circuit board is normally mounted. Does not include processor PCB which is fitted in lid of enclosure)                                                                                                                                                                                                   |
| 3        | SP-PCB-DIGI-PLUS-P-L | DIGICHEM-PLUS Spare Processor Board, fitted to enclosure lid, ready to plug into motherboard and screw down onto enclosure base                                                                                                                                                                                                                                                               |
| 3A       | SP-PCB-DIGI-PLUS-P   | DIGICHEM Plus+ Spare Processor Board (Processor board only, to be fitted inside Optional enclosure lid)                                                                                                                                                                                                                                                                                       |
| 4        | SP-SK-PE-1.3-G-PLUG  | Replacement SEKO PE-1.3 pump, supplied without any accessories, with 1.8m mains lead & moulded plug. For more detailed drawing of individual pump parts see SEKO PE-1.3-FP-T Spares Drawing                                                                                                                                                                                                   |
| 5        | MAN-DIGI-PLUS-B-1/2  | DP+ Manifold on PVC backboard Inlet to Outlet: Ball valve, port for opt TDS probe, Flow Switch, 2x1/2" Ports for optional pH & ORP Probes, sample point, Bromine Solenoid valve, 3/4" Port for optional Ground probe, includes Bleed valve, check valve, 3 ports for optional injection valves. For more detailed drawing of individual manifold parts see MAN DIGI-PLUS-C-1/2 Spares Drawing |
| 6        | SP-DCON-PB10AT-PL    | TDS probe lead to suit TDS Probe SP-DCON-PB10AT-P or DCON-PB10AT-P, 1.5m long (Includes IP68 connector fitted to lead)                                                                                                                                                                                                                                                                        |
| 6A       | SP-DCON-P10AT-PL     | Old Style TDS probe lead to suit TDS Probe SP-DCON-P10AT-P or DCON-P10AT-P, 1.5m long (Includes old style metal connector fitted to lead)                                                                                                                                                                                                                                                     |