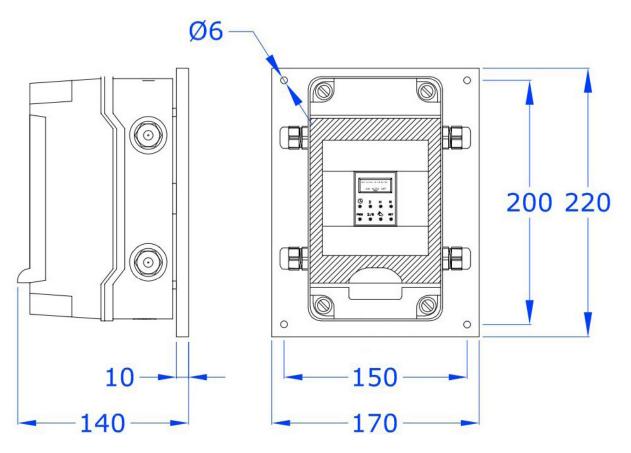

se to a PLC or BMS) |

### **Description**

2 Way Pulse splitter for connection of 2x Dosing pumps or 1x Dosing pump and 1x PLC connection to a single water meter or similar dry contact pulse source. Mounted in a weatherproof IP55 enclosure with compression glands provided for connection of water meter and dosing pumps or similar equipment. Internal screw terminals for connection to external equipment.



PS2-4730/3G

#### **Specifications**

| Operating Temperature   | 0 - 50°C        |
|-------------------------|-----------------|
| Supply Voltage          | 220 - 240VAC    |
| Input                   | Dry Contact     |
| Source Voltage at Input | 12 VDC          |
| Outputs                 | 2x Dry Contacts |
| Output Rating           | 50 VDC @ 100 mA |

### **Dimensional Drawings**