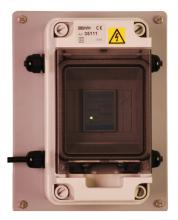

### **Description**

2 Way Pulse splitter for connection of 2x Dosing pumps or 1x Dosing pump and 1x PLC connection to a single water meter or similar dry contact pulse source. Mounted in a weatherproof IP55 enclosure with compression glands provided for connection of water meter and dosing pumps or similar equipment. Internal screw terminals for connection to external equipment.

PS2-4730/3G