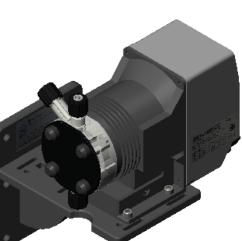

| EMEC ST-K                                                                                                                                                                                   | Revision<br>1 |
|---------------------------------------------------------------------------------------------------------------------------------------------------------------------------------------------|---------------|
| wing type:<br>Dimensional Drawing - Wireframe                                                                                                                                               | SHEET SIZE    |
| WING No:                                                                                                                                                                                    |               |
| MEC ST-K_ASM                                                                                                                                                                                | SHEET         |
| YRIGHT<br>e designs, concepts & specifications within this drawing are the property of Convergent<br>ater Controls Pty Ltd. They must not be copied or reproduced wholly or in part without | 1 OF 1        |
| consent from Convergent Water Controls Pty Ltd.                                                                                                                                             | SCALE         |
| A and K Pumps\EMEC STKA - Foot Mount Pump Bracket for EMEC A and K Pumps                                                                                                                    | 1:5           |
| SS: 1364.15 grams                                                                                                                                                                           | 1.0           |
|                                                                                                                                                                                             |               |