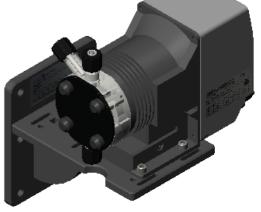

| EMEC ST-K                                                                                                                                                                                   | Revision<br>1 |
|---------------------------------------------------------------------------------------------------------------------------------------------------------------------------------------------|---------------|
| wing type:<br>Dimensional Drawing - Wireframe                                                                                                                                               | SHEET SIZE    |
| WING No:                                                                                                                                                                                    |               |
| MEC ST-K_ASM                                                                                                                                                                                | SHEET         |
| YRIGHT<br>e designs, concepts & specifications within this drawing are the property of Convergent<br>ater Controls Pty Ltd. They must not be copied or reproduced wholly or in part without | 1 OF 1        |
| consent from Convergent Water Controls Pty Ltd.                                                                                                                                             | SCALE         |
| A and K Pumps\EMEC STKA - Foot Mount Pump Bracket for EMEC A and K Pumps                                                                                                                    | 1:5           |
| SS: 1364.15 grams                                                                                                                                                                           | 1.0           |
|                                                                                                                                                                                             |               |