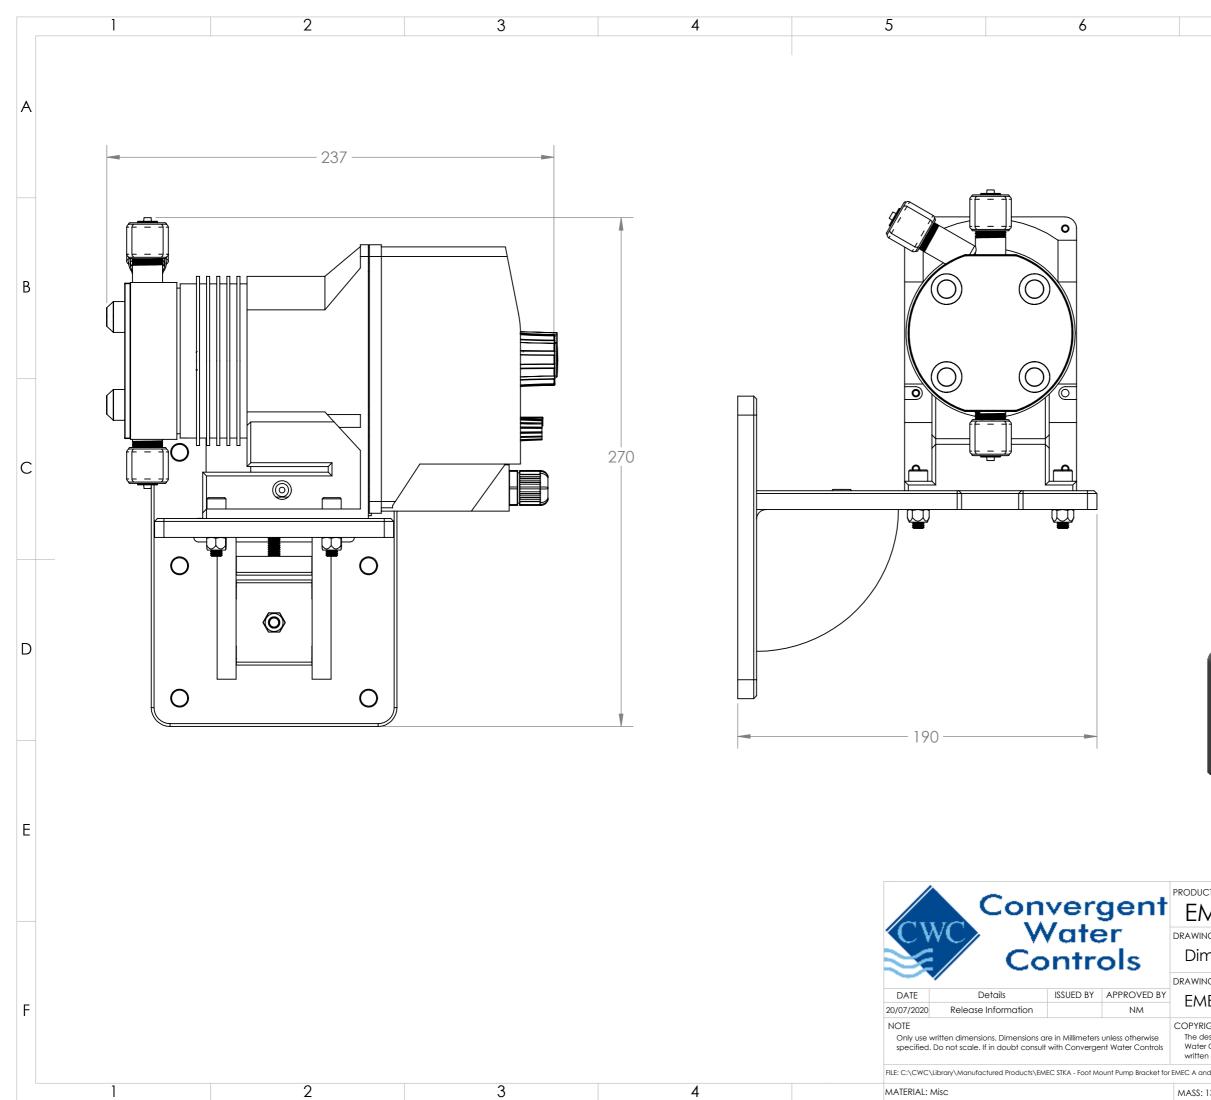

| EMEC ST-K                                                                                                                                                                                   | Revision<br>1 |
|---------------------------------------------------------------------------------------------------------------------------------------------------------------------------------------------|---------------|
| wing type:<br>Dimensional Drawing - Wireframe                                                                                                                                               | SHEET SIZE    |
| WING No:                                                                                                                                                                                    |               |
| MEC ST-K_ASM                                                                                                                                                                                | SHEET         |
| YRIGHT<br>e designs, concepts & specifications within this drawing are the property of Convergent<br>ater Controls Pty Ltd. They must not be copied or reproduced wholly or in part without | 1 OF 1        |
| consent from Convergent Water Controls Pty Ltd.                                                                                                                                             | SCALE         |
| A and K Pumps\EMEC STKA - Foot Mount Pump Bracket for EMEC A and K Pumps                                                                                                                    | 1:5           |
| SS: 1364.15 grams                                                                                                                                                                           | 1.0           |
|                                                                                                                                                                                             |               |