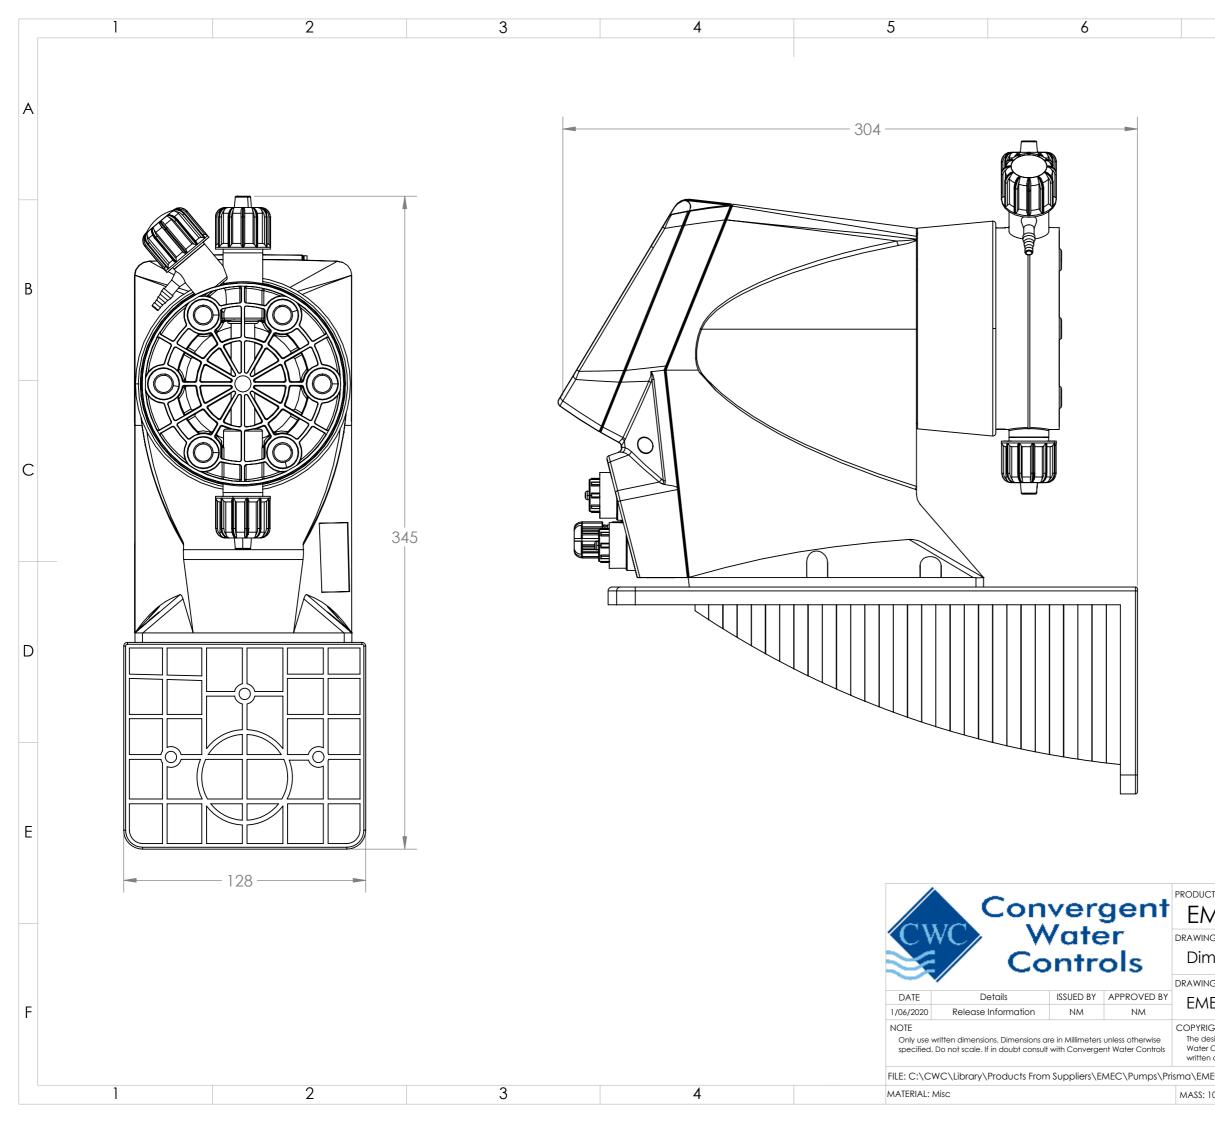

| MEC STPRISMA                                                                                                                                                                                                                                       | Revision<br>2   |
|----------------------------------------------------------------------------------------------------------------------------------------------------------------------------------------------------------------------------------------------------|-----------------|
| ving type:<br>imensional Drawing - Wireframe                                                                                                                                                                                                       | SHEET SIZE      |
| VING NO:<br>MEC STPRISMA_ASM                                                                                                                                                                                                                       | SHEET           |
| YRIGHT<br>e designs, concepts & specifications within this drawing are the property of Convergent<br>ter Controls Pty Ltd. They must not be copied or reproduced wholly or in part without<br>tten consent from Convergent Water Controls Pty Ltd. | 1 OF 1<br>SCALE |
| EMEC Prisma on STKN Wall Mount                                                                                                                                                                                                                     | 1:5             |
| S: 1075.49 grams                                                                                                                                                                                                                                   | 1.0             |