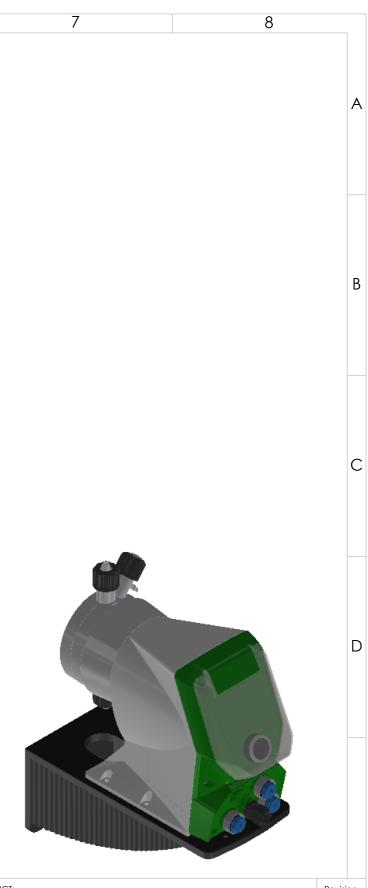

| MEC STPRISMA                                                                                                                                                                                                                                       | Revision<br>2   |
|----------------------------------------------------------------------------------------------------------------------------------------------------------------------------------------------------------------------------------------------------|-----------------|
| ving type:<br>imensional Drawing - Wireframe                                                                                                                                                                                                       | SHEET SIZE      |
| VING NO:<br>MEC STPRISMA_ASM                                                                                                                                                                                                                       | SHEET           |
| YRIGHT<br>e designs, concepts & specifications within this drawing are the property of Convergent<br>ter Controls Pty Ltd. They must not be copied or reproduced wholly or in part without<br>tten consent from Convergent Water Controls Pty Ltd. | 1 OF 1<br>SCALE |
| EMEC Prisma on STKN Wall Mount                                                                                                                                                                                                                     | 1:5             |
| S: 1075.49 grams                                                                                                                                                                                                                                   | 1.0             |