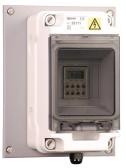

nal pumps            |



T100P-AB2

#### **Description**

Industrial 7 day Timers to control any dosing pump or solenoid valve (supplied in various configurations). Common applications are for Biocide Dosing in cooling towers, according to 7-day timer programs. The systems are mounted on PVC panel – ready for installation – ready to control. The user-friendly timer programs are easy to access as the IP65 enclosure housing the timers have a flip-top lid - no screwdrivers necessary! (excluding T100P-A2-C). Configurations with larger pumps available on request.

#### **Features & Benefits**

- Simple to program
- Quick and easy to access timer
- 6 Independent programs (8 in T100P-A2-C)
- Manual override

- Tamperproof protection cover
- Robust & reliable
- 1 or 2 Channel Models available





T100P-A2



T100/2S

T100/1G T100/1S

- D1 -
- D2 -Weekday display
- Lock ON / AUTÓ / Lock OFF Display D3 -
- 6 x ON/OFF Program Display D4 -
- B1 -Time Setting
- B2 -Weekday setting
- B3 -Hour setting
- B4 -Minute setting
- B5 -Program entry/recall
- B6 -Delete/recall
- Select Lock ON / AUTO / Lock OFF B7 -
- B8 -Reset



7-Day Timer Interface (excl. T100P-A2)



T100P-A2-C



### **Dimensional Drawings & Specifications**



T100P-A2



T100P-AB2



T100/1G



T100/1S



T100P-A2-C



T100/2S



#### **How to Order**



| Dosing Pumps Included |                                         |  |
|-----------------------|-----------------------------------------|--|
| blank                 | No dosing pump included                 |  |
| Р                     | SEKO PE-1.3-FP-T Peristaltic Pum