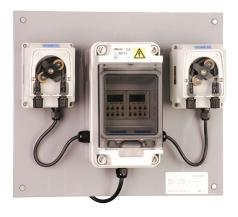

T100P-AB2

#### **Description**

Industrial 7 day Timers to control any dosing pump or solenoid valve (supplied in various configurations). Common applications are for Biocide Dosing in cooling towers, according to 7-day timer programs. The systems are mounted on PVC panel – ready for installation – ready to control. The user-friendly timer programs are easy to access as the IP65 enclosure housing the timers have a flip-top lid - no screwdrivers necessary! (excluding T100P-A2-C). Configurations with larger pumps available on request.

| Configuration |                                                  |  |  |
|---------------|--------------------------------------------------|--|--|
| -A2           | 1 Time Clock & 1 Dosing Pump                     |  |  |
| -A2-C         | 1 Time Clock & 1 Dosing Pump (compact version)   |  |  |
| -AB2          | 2 Time Clocks & 2 Dosing Pumps                   |  |  |
| /1S           | 1 Time Clock with 1 GPO for optional pump        |  |  |
| /1G           | 1 Time Clock for Internal Connection of optional |  |  |
|               | pump                                             |  |  |
| /2S           | 2 Time Clocks with 2 GPOs for 2 optional pumps   |  |  |