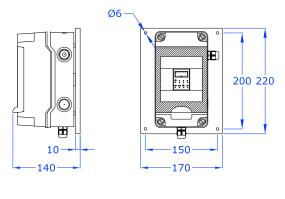

### **Dimensional Drawings & Specifications**

T100P-A2

T100P-AB2

T100/1G

T100/1S

T100P-A2-C

T100/2S

|                       | T100/1S                                                                          | T100/1G                                             | T100/2S                                                         |
|-----------------------|----------------------------------------------------------------------------------|-----------------------------------------------------|-----------------------------------------------------------------|
| <b>Biocide Dosing</b> |                                                                                  |                                                     |                                                                 |
| Dosing Function       | 1 channel 7-day timer programs (6 programs)                                      | 1 channel 7-day timer programs<br>(6 programs)      | 2 channel 7-day timer programs (6 programs per channel)         |
| Dosing Pump/s         | GPO for powering optional pump                                                   | Internal screw terminals for powering optional pump | 2 x GPOs for powering optional pumps (independently controlled) |
| Accessories Included  | Injection valve, foot valve and tubing supplied loose                            |                                                     |                                                                 |
| Physical              |                                                                                  |                                                     |                                                                 |
| Electrical            | 220-240 VAC, 50/60Hz, continuously powered mains, with battery backup 1000 hours |                                                     |                                                                 |
| Protection            | IP65 (weatherproof)                                                              |                                                     |                                                                 |
| 10mm PVC panel        | 220 (h) x 170 (w) mm                                                             | 345 (h) x 150 (w)                                   |                                                                 |
| Packaged dimensions   | 410(l) x 220(w) x 220(h) mm                                                      |                                                     |                                                                 |
| Packaged weight       | 4kg                                                                              |                                                     |                                                                 |