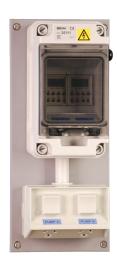

T100P-A2

T100/2S

T100/1G T100/1S

- D1 -
- D2 -Weekday display
- Lock ON / AUTÓ / Lock OFF Display D3 -
- 6 x ON/OFF Program Display D4 -
- B1 -Time Setting
- B2 -Weekday setting
- B3 -Hour setting
- B4 -Minute setting
- B5 -Program entry/recall
- B6 -Delete/recall
- Select Lock ON / AUTO / Lock OFF B7 -
- B8 -Reset

| Configuration |                                                  |  |  |
|---------------|--------------------------------------------------|--|--|
| -A2           | 1 Time Clock & 1 Dosing Pump                     |  |  |
| -A2-C         | 1 Time Clock & 1 Dosing Pump (compact version)   |  |  |
| -AB2          | 2 Time Clocks & 2 Dosing Pumps                   |  |  |
| /1S           | 1 Time Clock with 1 GPO for optional pump        |  |  |
| /1G           | 1 Time Clock for Internal Connection of optional |  |  |
|               | pump                                             |  |  |
| /2S           | 2 Time Clocks with 2 GPOs for 2 optional pumps   |  |  |