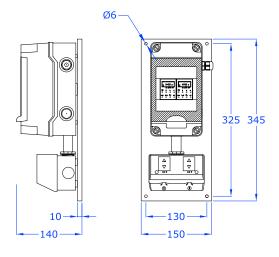

### **Dimensional Drawings & Specifications**

T100P-A2

T100P-AB2

T100/1G

T100/1S

T100P-A2-C

T100/2S

#### **Specifications**

|                       | T100P-A2                                                                         | T100P-A2-C                                  | T100P-AB2                                                  |
|-----------------------|----------------------------------------------------------------------------------|---------------------------------------------|------------------------------------------------------------|
| <b>Biocide Dosing</b> |                                                                                  |                                             |                                                            |
| Dosing Function       | 1 channel 7-day timer programs<br>(6 programs)                                   | 1 channel 7-day timer programs (8 programs) | 2 channel 7-day timer programs<br>(6 programs per channel) |
| Dosing Pump/s         | 1 x SEKO Peristaltic (self priming)                                              | 1 x SEKO Peristaltic (self priming)         | 2 x SEKO Peristaltic (self priming)                        |
| Pump Dose Rate        | 1.3 l/hr, 2.7 bar (0.4l/hr, 2.7 bar or 5.0l/hr, 1.5 bar - available on request)  |                                             |                                                            |
| Accessories Included  | Injection valve, foot valve and tubing supplied loose                            |                                             |                                                            |
| Physical              |                                                                                  |                                             |                                                            |
| Electrical            | 220-240 VAC, 50/60Hz, continuously powered mains, with battery backup 1000 hours |                                             |                                                            |
| Protection            | IP65 (weatherproof)                                                              |                                             |                                                            |
| Packaged dimensions   | 410(l) x 220(w) x 220(h) mm                                                      | 410(l) x 220(w) x 220(h) mm                 | 430(l) x 370(w) x 300(h) mm                                |
| Packaged weight       | 4kg                                                                              | 4kg                                         | 5kg                                                        |