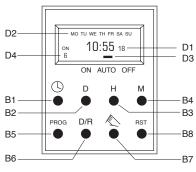

T100P-A2

T100/2S

T100/1G T100/1S

- D1 -
- D2 -Weekday display
- Lock ON / AUTÓ / Lock OFF Display D3 -
- 6 x ON/OFF Program Display D4 -
- B1 -Time Setting
- B2 -Weekday setting
- B3 -Hour setting
- B4 -Minute setting
- B5 -Program entry/recall
- B6 -Delete/recall
- Select Lock ON / AUTO / Lock OFF B7 -
- B8 -Reset