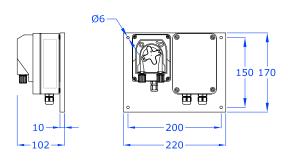

### **Dimensional Drawings & Specifications**

T100P-A2

T100P-AB2

T100/1G

T100/1S

T100P-A2-C

T100/2S

|                       | T100/1S                                                                          | T100/1G                                             | T100/2S                                                         |
|-----------------------|----------------------------------------------------------------------------------|-----------------------------------------------------|-----------------------------------------------------------------|
| <b>Biocide Dosing</b> |                                                                                  |                                                     |                                                                 |
| Dosing Function       | 1 channel 7-day timer programs (6 programs)                                      | 1 channel 7-day timer programs<br>(6 programs)      | 2 channel 7-day timer programs (6 programs per channel)         |
| Dosing Pump/s         | GPO for powering optional pump                                                   | Internal screw terminals for powering optional pump | 2 x GPOs for powering optional pumps (independently controlled) |
| Accessories Included  | Injection valve, foot valve and tubing supplied loose                            |                                                     |                                                                 |
| Physical              |                                                                                  |                                                     |                                                                 |
| Electrical            | 220-240 VAC, 50/60Hz, continuously powered mains, with battery backup 1000 hours |                                                     |                                                                 |
| Protection            | IP65 (weatherproof)                                                              |                                                     |                                                                 |
| 10mm PVC panel        | 220 (h) x 170 (w) mm                                                             | 345 (h) x 150 (w)                                   |                                                                 |
| Packaged dimensions   | 410(l) x 220(w) x 220(h) mm                                                      |                                                     |                                                                 |
| Packaged weight       | 4kg                                                                              |                                                     |                                                                 |