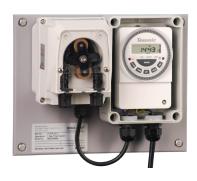

T100P-AB2

#### **Description**

Industrial 7 day Timers to control any dosing pump or solenoid valve (supplied in various configurations). Common applications are for Biocide Dosing in cooling towers, according to 7-day timer programs. The systems are mounted on PVC panel – ready for installation – ready to control. The user-friendly timer programs are easy to access as the IP65 enclosure housing the timers have a flip-top lid - no screwdrivers necessary! (excluding T100P-A2-C). Configurations with larger pumps available on request.