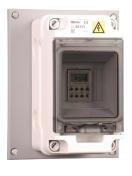

T100P-A2

T100/2S

T100/1G T100/1S

- D1 -
- D2 -Weekday display
- Lock ON / AUTÓ / Lock OFF Display D3 -
- 6 x ON/OFF Program Display D4 -
- B1 -Time Setting
- B2 -Weekday setting
- B3 -Hour setting
- B4 -Minute setting
- B5 -Program entry/recall
- B6 -Delete/recall
- Select Lock ON / AUTO / Lock OFF B7 -
- B8 -Reset

7-Day Timer Interface (excl. T100P-A2)

T100P-A2-C