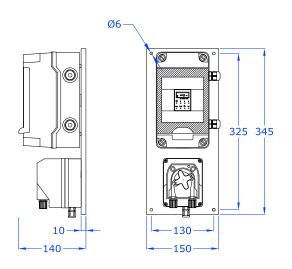

### **Dimensional Drawings & Specifications**

T100P-A2

T100P-AB2

T100/1G

T100/1S

T100P-A2-C

T100/2S

|                       | T100/1S                                                                          | T100/1G                                             | T100/2S                                                         |
|-----------------------|----------------------------------------------------------------------------------|-----------------------------------------------------|-----------------------------------------------------------------|
| <b>Biocide Dosing</b> |                                                                                  |                                                     |                                                                 |
| Dosing Function       | 1 channel 7-day timer programs (6 programs)                                      | 1 channel 7-day timer programs<br>(6 programs)      | 2 channel 7-day timer programs (6 programs per channel)         |
| Dosing Pump/s         | GPO for powering optional pump                                                   | Internal screw terminals for powering optional pump | 2 x GPOs for powering optional pumps (independently controlled) |
| Accessories Included  | Injection valve, foot valve and tubing supplied loose                            |                                                     |                                                                 |
| Physical              |                                                                                  |                                                     |                                                                 |
| Electrical            | 220-240 VAC, 50/60Hz, continuously powered mains, with battery backup 1000 hours |                                                     |                                                                 |
| Protection            | IP65 (weatherproof)                                                              |                                                     |                                                                 |
| 10mm PVC panel        | 220 (h) x 170 (w) mm                                                             | 345 (h) x 150 (w)                                   |                                                                 |
| Packaged dimensions   | 410(l) x 220(w) x 220(h) mm                                                      |                                                     |                                                                 |
| Packaged weight       | 4kg                                                                              |                                                     |                                                                 |