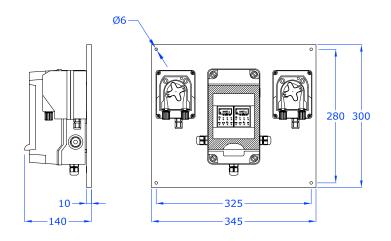

### **Dimensional Drawings & Specifications**

T100P-A2

T100P-AB2

T100/1G

T100/1S

T100P-A2-C

T100/2S

#### **Specifications**

|                       | T100P-A2                                                                         | T100P-A2-C                                  | T100P-AB2                                                  |
|-----------------------|----------------------------------------------------------------------------------|---------------------------------------------|------------------------------------------------------------|
| <b>Biocide Dosing</b> |                                                                                  |                                             |                                                            |
| Dosing Function       | 1 channel 7-day timer programs<br>(6 programs)                                   | 1 channel 7-day timer programs (8 programs) | 2 channel 7-day timer programs<br>(6 programs per channel) |
| Dosing Pump/s         | 1 x SEKO Peristaltic (self priming)                                              | 1 x SEKO Peristaltic (self priming)         | 2 x SEKO Peristaltic (self priming)                        |
| Pump Dose Rate        | 1.3 l/hr, 2.7 bar (0.4l/hr, 2.7 bar or 5.0l/hr, 1.5 bar - available on request)  |                                             |                                                            |
| Accessories Included  | Injection valve, foot valve and tubing supplied loose                            |                                             |                                                            |
| Physical              |                                                                                  |                                             |                                                            |
| Electrical            | 220-240 VAC, 50/60Hz, continuously powered mains, with battery backup 1000 hours |                                             |                                                            |
| Protection            | IP65 (weatherproof)                                                              |                                             |                                                            |
| Packaged dimensions   | 410(l) x 220(w) x 220(h) mm                                                      | 410(l) x 220(w) x 220(h) mm                 | 430(l) x 370(w) x 300(h) mm                                |
| Packaged weight       | 4kg                                                                              | 4kg                                         | 5kg                                                        |