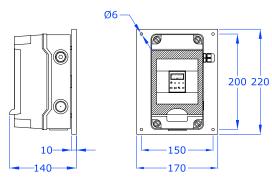

### **Dimensional Drawings & Specifications**

T100P-A2

T100P-AB2

T100/1G

T100/1S

T100P-A2-C

T100/2S

|                       | T100/1S                                                                          | T100/1G                                             | T100/2S                                                         |
|-----------------------|----------------------------------------------------------------------------------|-----------------------------------------------------|-----------------------------------------------------------------|
| <b>Biocide Dosing</b> |                                                                                  |                                                     |                                                                 |
| Dosing Function       | 1 channel 7-day timer programs (6 programs)                                      | 1 channel 7-day timer programs<br>(6 programs)      | 2 channel 7-day timer programs (6 programs per channel)         |
| Dosing Pump/s         | GPO for powering optional pump                                                   | Internal screw terminals for powering optional pump | 2 x GPOs for powering optional pumps (independently controlled) |
| Accessories Included  | Injection valve, foot valve and tubing supplied loose                            |                                                     |                                                                 |
| Physical              |                                                                                  |                                                     |                                                                 |
| Electrical            | 220-240 VAC, 50/60Hz, continuously powered mains, with battery backup 1000 hours |                                                     |                                                                 |
| Protection            | IP65 (weatherproof)                                                              |                                                     |                                                                 |
| 10mm PVC panel        | 220 (h) x 170 (w) mm                                                             | 345 (h) x 150 (w)                                   |                                                                 |
| Packaged dimensions   | 410(l) x 220(w) x 220(h) mm                                                      |                                                     |                                                                 |
| Packaged weight       | 4kg                                                                              |                                                     |                                                                 |