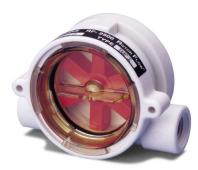

## Description

The Gems RFI-PP is a visual flow indicator. It has a bright orange rotor which turns with fluid flow. Flow rate is estimated, or simply confirmed, by viewing the speed of the turning rotor. The faster the rotor turns, the higher the flow rate.