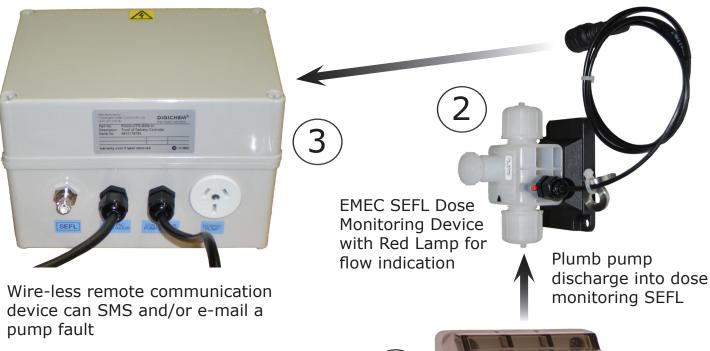

## **Operation:**

- 1. Pump doses chemical to EMEC SEFL dose monitoring device Red lamp on SEFL indicates dosing
- 2. Pulse cable plugs into front of Remote communication device
- 3. Dosing is monitored, and upon a fault, an SMS and/or e-mail is sent