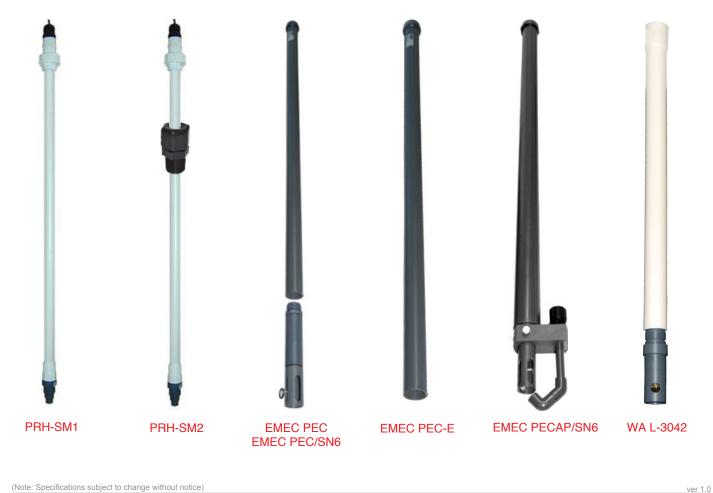

## Accessories & Other Equipment Submersible Probe Holders

| Product Code   | Description                                                                                                                                                                                                                                                                               |
|----------------|-------------------------------------------------------------------------------------------------------------------------------------------------------------------------------------------------------------------------------------------------------------------------------------------|
| PRH-SM1-XXX    | Submersible PVC holder for conductivity, pH or ORP probes with 3/4" threaded back ends. Includes 2 pipe clips for mounting to inside wall of tank and PP Tee for protecting probe front end. (Specify length when ordering by replacing "XXX" with the desired length in cm)              |
| PRH-SM2-XXX    | Submersible PVC holder for conductivity, pH or ORP probes with 3/4" threaded back ends. Includes M40 compression gland fitted for mounting through top of tank and PP Tee for protecting probe front end. (Specify length when ordering by replacing "XXX" with the desired length in cm) |
| WA L-3042      | Bi-Mount probe holder for 12mm smooth body WA GTDJ electrodes with bell shaped top. 3/4"<br>BSPP process connection (probe protrudes 36mm from end of thread). Also suitable for submersible<br>mounting. (Not suitable for GTDJ Probes with TOP 68 Connector)                            |
| EMEC PEC       | Submersible PVC holder for the EMEC range of pH/ORP electrodes, diameter 12mm. Length = 100cm                                                                                                                                                                                             |
| EMEC PEC/SN6   | Submersible PVC holder for pH or ORP electrodes with PG13.5 thread. Length = $100cm$                                                                                                                                                                                                      |
| EMEC PEC-E     | Submersible PP holder for the EMEC ETORBH Turbidity or EOLUM DO probes, 50 degC max, Length = 100cm                                                                                                                                                                                       |
| EMEC PECAP/SN6 | Self-cleaning submersible PVC holder for pH or ORP electrodes with PG13.5 thread. Length = $100$ cm                                                                                                                                                                                       |