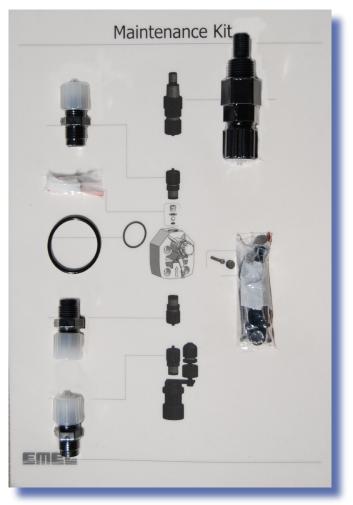

## Ideal Pump Repair & Preventative Maintenance Solution

CWC is pleased to announce the release of EMEC Maintenance Kits for the enitre range of EMEC dosing pumps carried by CWC.

Each EMEC Maintenance Kit consists of the following components

- Suction & Discharge valves.
- De-gassing valve (model dependent).
- Non-return valve for foot filter.
- Injection valve.
- O-ring for pump head.
- Replacement bolts and washers.

### **Simplified Pump Maintenance**

Choosing the correct parts to perform maintenance on your EMEC pump is now even easier.

All parts supplied in an EMEC Maintenance Kit are shrink wrapped onto a schematic drawing of the relevant pump head. Simply install each part in the location shown.