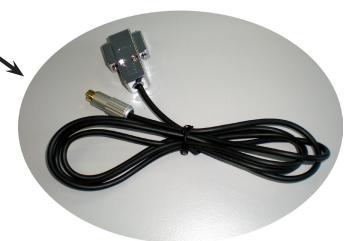

This is the Serial data download cable connecting a Controller to the Serial Port of a computer or laptop.

Part Number: SP-XP2-COMCABLE-1

Part Number: HOBO CABLE-USB-232

For computers that only have USB ports, and not a serial port; Use this adapter to connect the Serial data download cable to the USB port.

P O Box 7058, 2/4 Huntley St, Alexandria, NSW 2015, Australia t: +61 2 9698 3131 f: +61 2 9698 3210 e: info@cwc.com.au