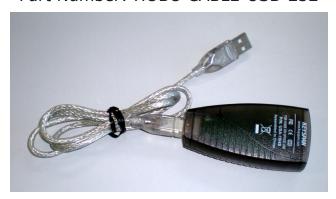

Part Number: SP-XP2-COMCABLE-1

Part Number: HOBO CABLE-USB-232

For computers that only have USB ports, and not a serial port; Use this adapter to connect the Serial data download cable to the USB port.

P O Box 7058, 2/4 Huntley St, Alexandria, NSW 2015, Australia t: +61 2 9698 3131 f: +61 2 9698 3210 e: info@cwc.com.au